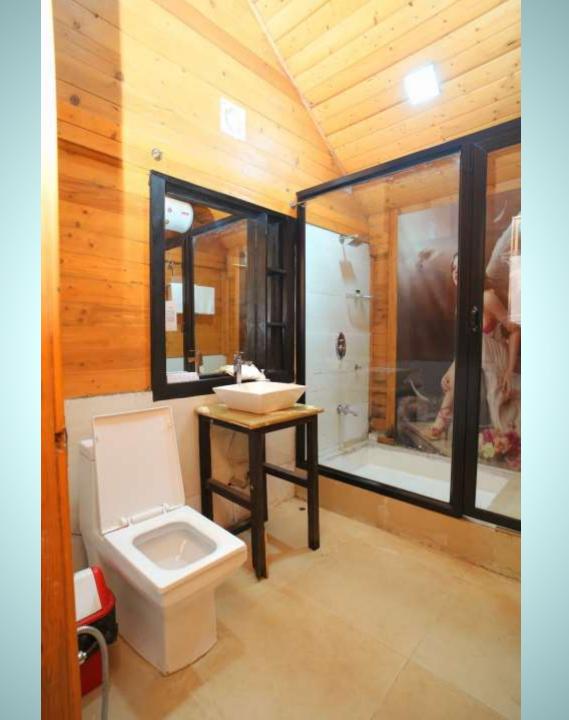

## YOUR STAY INCLUDES THE FOLLOWING:

- Fully private 80000Sq feet AreaLiving area
- 4 En suite bedrooms with A/C.
- Dining area with dining table.
- Extra mattresses available
- Modern and equipped kitchen with essentials and refrigerator
- Every bed room with clean and private bathroom
- RO+UV purifier drinking water supply.
- Hot water geyser in every bathroom.
- Daily cleaning services
- Television with fully loaded sound system.First aid facility.
- Playing area for kids
  - iea ioi kio
- Swimming pool with attached juggling fountainADDRESS