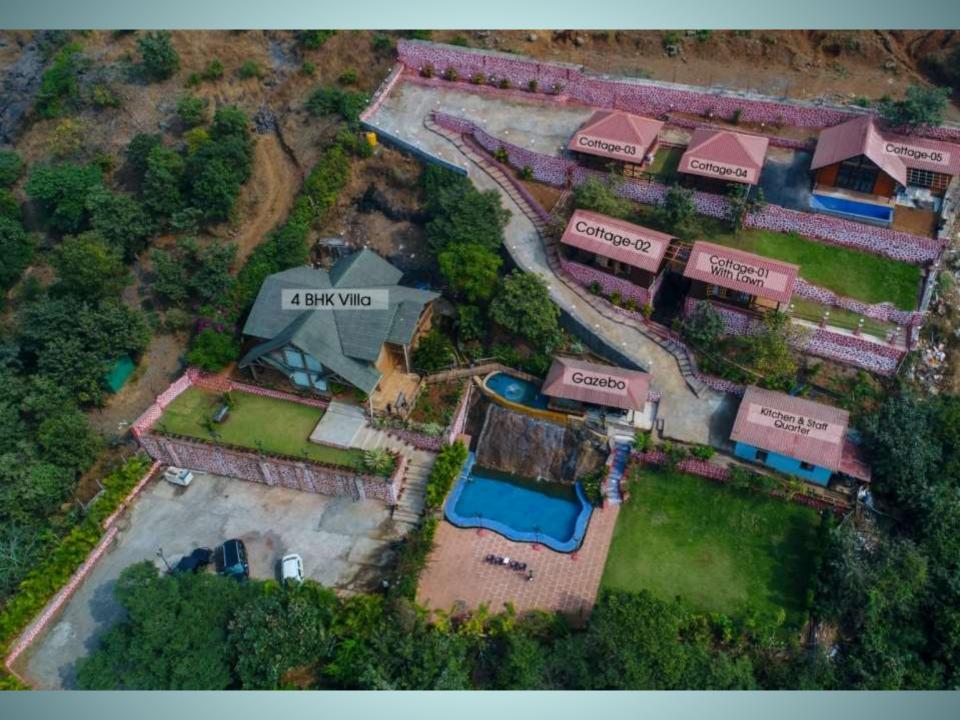

## **ABOUT US**

Deep in the peaceful countryside surrounded by rolling hills and few kilometers from one of the famous Hill station Lonavala arise a villa. This huge RESORT with full of fascination and history where a refined holiday full of charm awaits you. It is a Russian imported **WOODEN RESORT** with elegant rooms and cottages, a staff always at your disposal, a garden along with ornamental flower bed, swimming pool connected with a juggling fountain which adds unique view and breathtaking sunset with backwater of PAWANA dam will surely frame your holiday and turn it into dream which, once back home, you will love to share with your most loved ones.

## YOUR STAY INCLUDES THE FOLLOWING:

- Fully private 80000Sq feet AreaLiving area
- 4 En suite bedrooms with A/C.
- Dining area with dining table.
- Extra mattresses available
- Modern and equipped kitchen with essentials and refrigerator
- Every bed room with clean and private bathroom
- RO+UV purifier drinking water supply.
- Hot water geyser in every bathroom.
- Daily cleaning services
- Television with fully loaded sound system.First aid facility.
- Playing area for kids
  - iea ioi kio
- Swimming pool with attached juggling fountainADDRESS