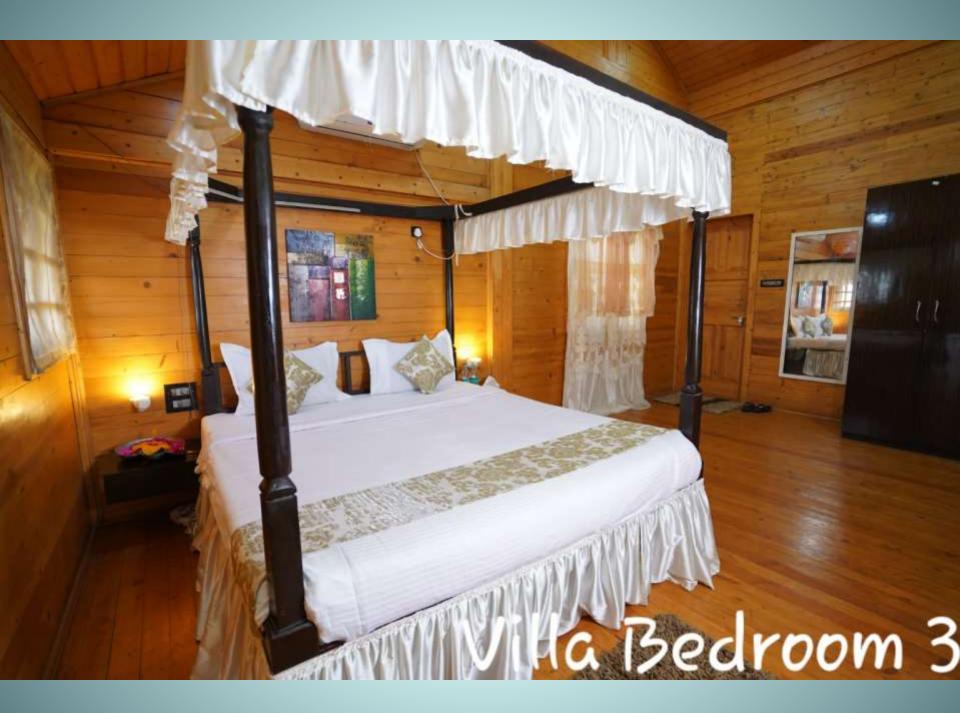

## YOUR STAY INCLUDES THE FOLLOWING:

- Fully private 80000Sq feet AreaLiving area
- 4 En suite bedrooms with A/C.
- Dining area with dining table.
- Extra mattresses available
- Modern and equipped kitchen with essentials and refrigerator
- Every bed room with clean and private bathroom
- RO+UV purifier drinking water supply.
- Hot water geyser in every bathroom.
- Daily cleaning services
- Television with fully loaded sound system.First aid facility.
- Playing area for kids
  - iea ioi kio
- Swimming pool with attached juggling fountainADDRESS