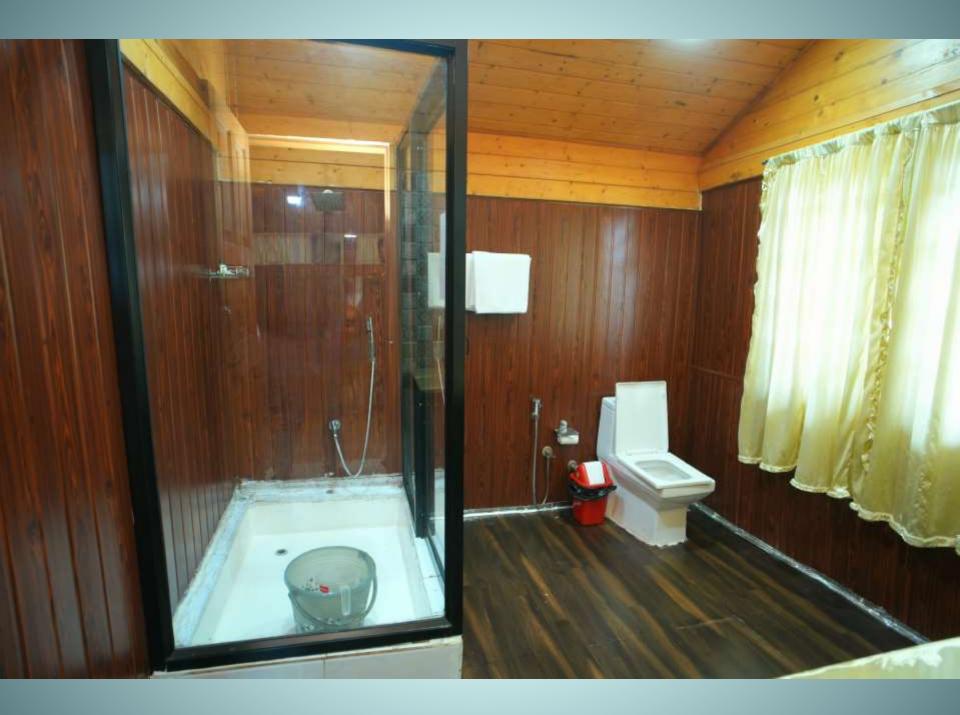

## YOUR STAY INCLUDES THE FOLLOWING:

- Fully private 80000Sq feet AreaLiving area
- 4 En suite bedrooms with A/C.
- Dining area with dining table.
- Extra mattresses available
- Modern and equipped kitchen with essentials and refrigerator
- Every bed room with clean and private bathroom
- RO+UV purifier drinking water supply.
- Hot water geyser in every bathroom.
- Daily cleaning services
- Television with fully loaded sound system.First aid facility.
- Playing area for kids
  - iea ioi kio
- Swimming pool with attached juggling fountainADDRESS