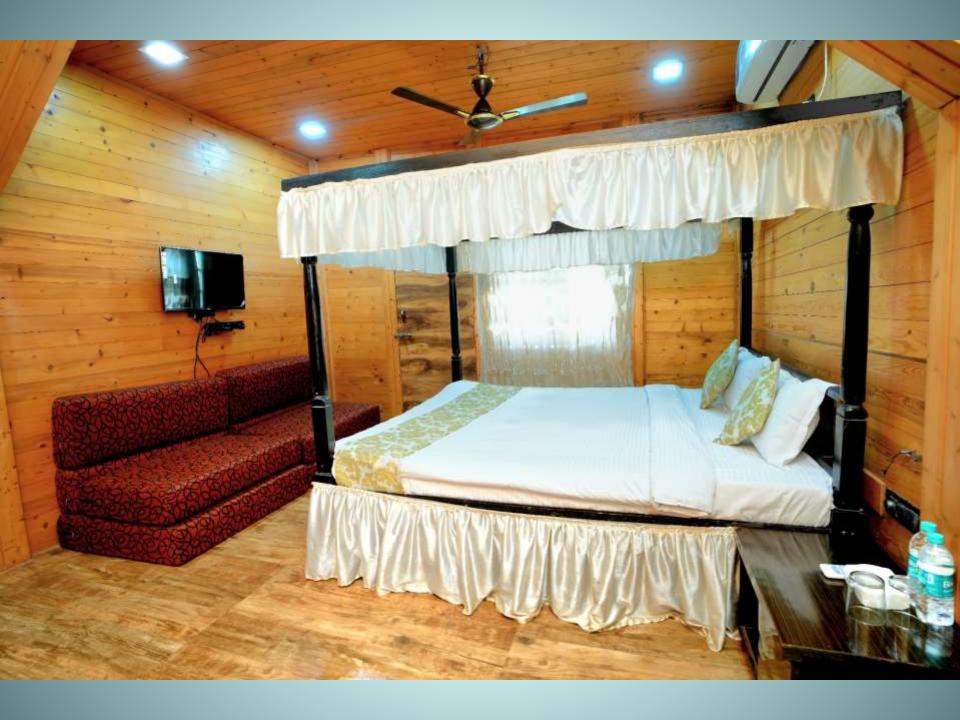

## YOUR STAY INCLUDES THE FOLLOWING:

- Fully private 80000Sq feet AreaLiving area
- 4 En suite bedrooms with A/C.
- Dining area with dining table.
- Extra mattresses available
- Modern and equipped kitchen with essentials and refrigerator
- Every bed room with clean and private bathroom
- RO+UV purifier drinking water supply.
- Hot water geyser in every bathroom.
- Daily cleaning services
- Television with fully loaded sound system.First aid facility.
- Playing area for kids
  - iea ioi kio
- Swimming pool with attached juggling fountainADDRESS