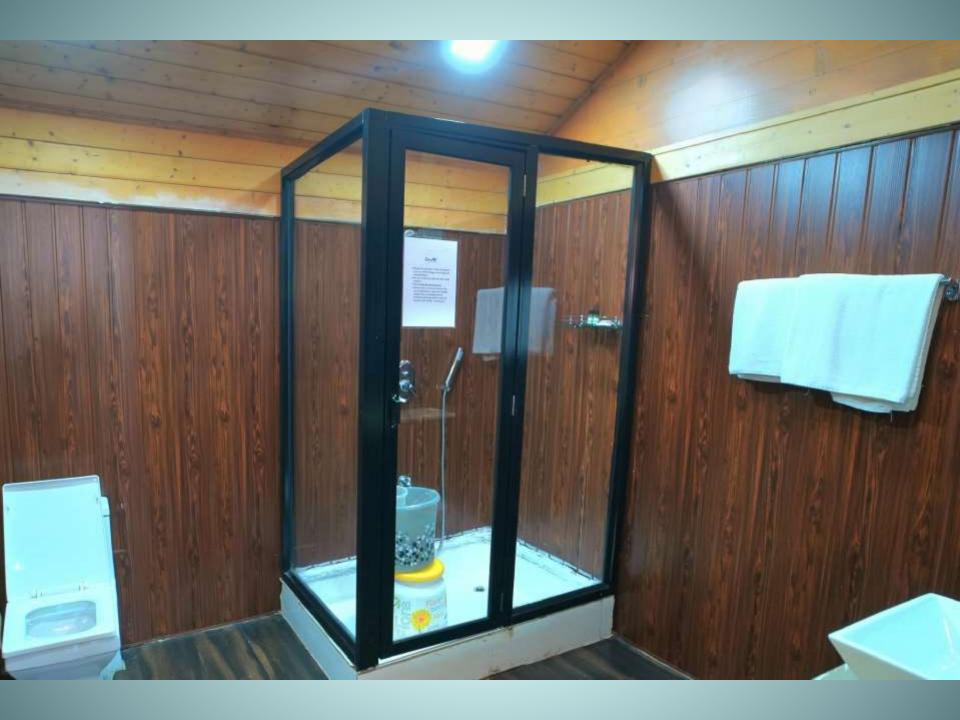

## YOUR STAY INCLUDES THE FOLLOWING:

- Fully private 80000Sq feet AreaLiving area
- 4 En suite bedrooms with A/C.
- Dining area with dining table.
- Extra mattresses available
- Modern and equipped kitchen with essentials and refrigerator
- Every bed room with clean and private bathroom
- RO+UV purifier drinking water supply.
- Hot water geyser in every bathroom.
- Daily cleaning services
- Television with fully loaded sound system.First aid facility.
- Playing area for kids
  - iea ioi kio
- Swimming pool with attached juggling fountainADDRESS