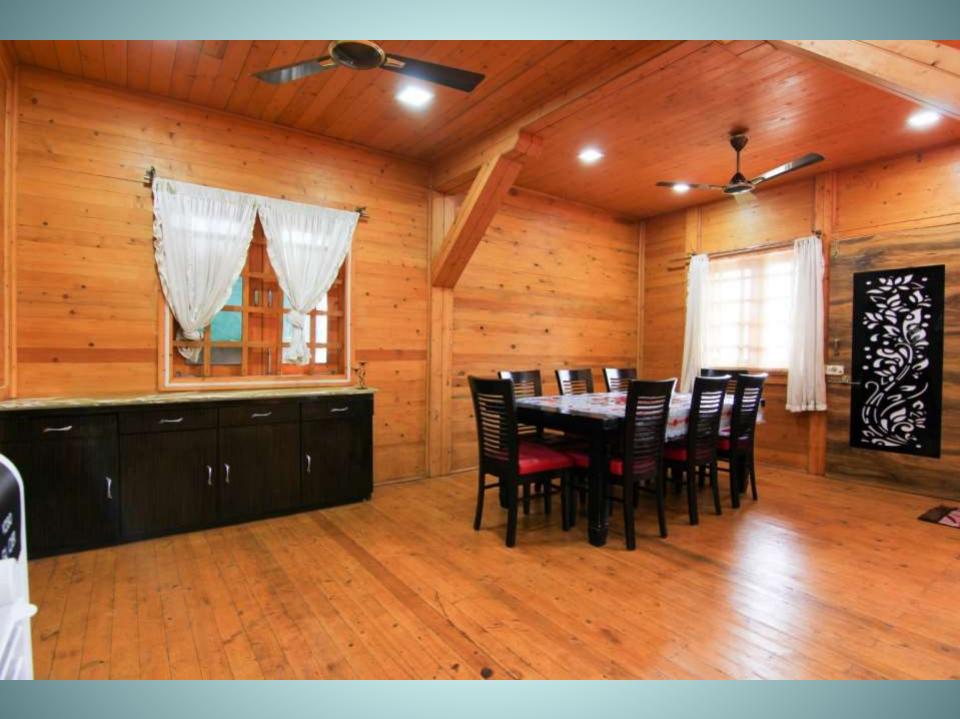

## YOUR STAY INCLUDES THE FOLLOWING:

- Fully private 80000Sq feet AreaLiving area
- 4 En suite bedrooms with A/C.
- Dining area with dining table.
- Extra mattresses available
- Modern and equipped kitchen with essentials and refrigerator
- Every bed room with clean and private bathroom
- RO+UV purifier drinking water supply.
- Hot water geyser in every bathroom.
- Daily cleaning services
- Television with fully loaded sound system.First aid facility.
- Playing area for kids
  - iea ioi kio
- Swimming pool with attached juggling fountainADDRESS