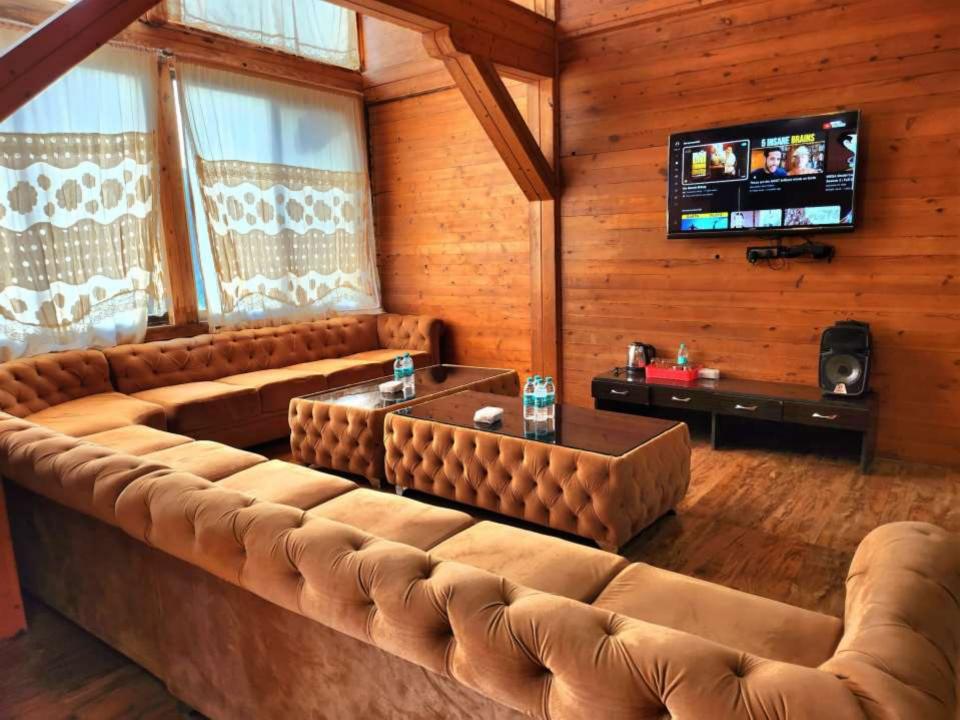

## YOUR STAY INCLUDES THE FOLLOWING:

- Fully private 80000Sq feet AreaLiving area
- 4 En suite bedrooms with A/C.
- Dining area with dining table.
- Extra mattresses available
- Modern and equipped kitchen with essentials and refrigerator
- Every bed room with clean and private bathroom
- RO+UV purifier drinking water supply.
- Hot water geyser in every bathroom.
- Daily cleaning services
- Television with fully loaded sound system.First aid facility.
- Playing area for kids
  - iea ioi kio
- Swimming pool with attached juggling fountainADDRESS