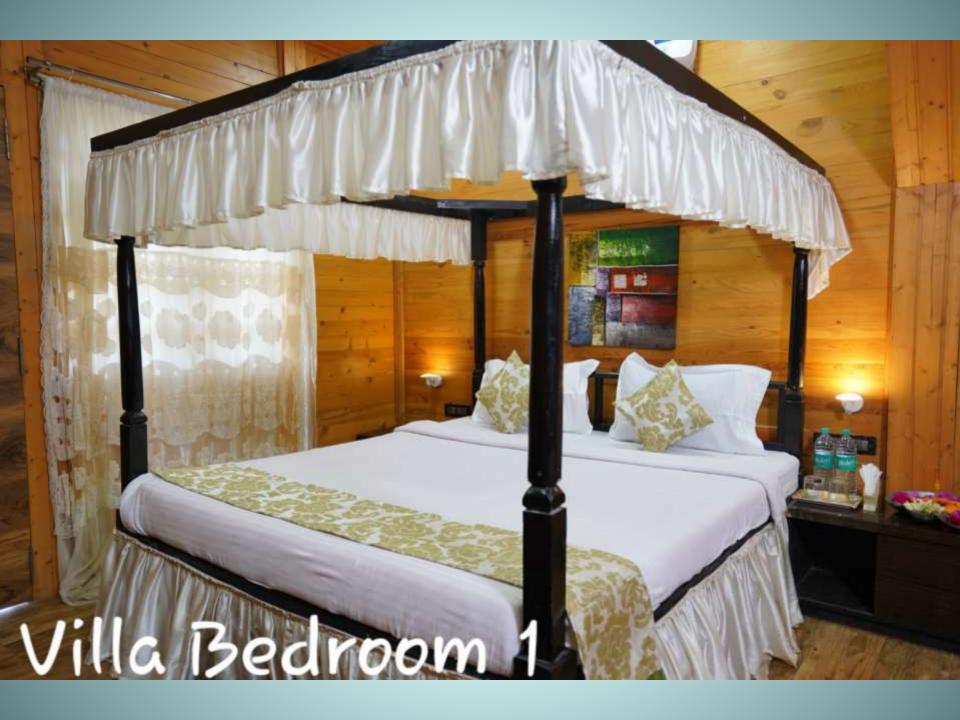

## YOUR STAY INCLUDES THE FOLLOWING:

- Fully private 80000Sq feet AreaLiving area
- 4 En suite bedrooms with A/C.
- Dining area with dining table.
- Extra mattresses available
- Modern and equipped kitchen with essentials and refrigerator
- Every bed room with clean and private bathroom
- RO+UV purifier drinking water supply.
- Hot water geyser in every bathroom.
- Daily cleaning services
- Television with fully loaded sound system.First aid facility.
- Playing area for kids
  - iea ioi kio
- Swimming pool with attached juggling fountainADDRESS