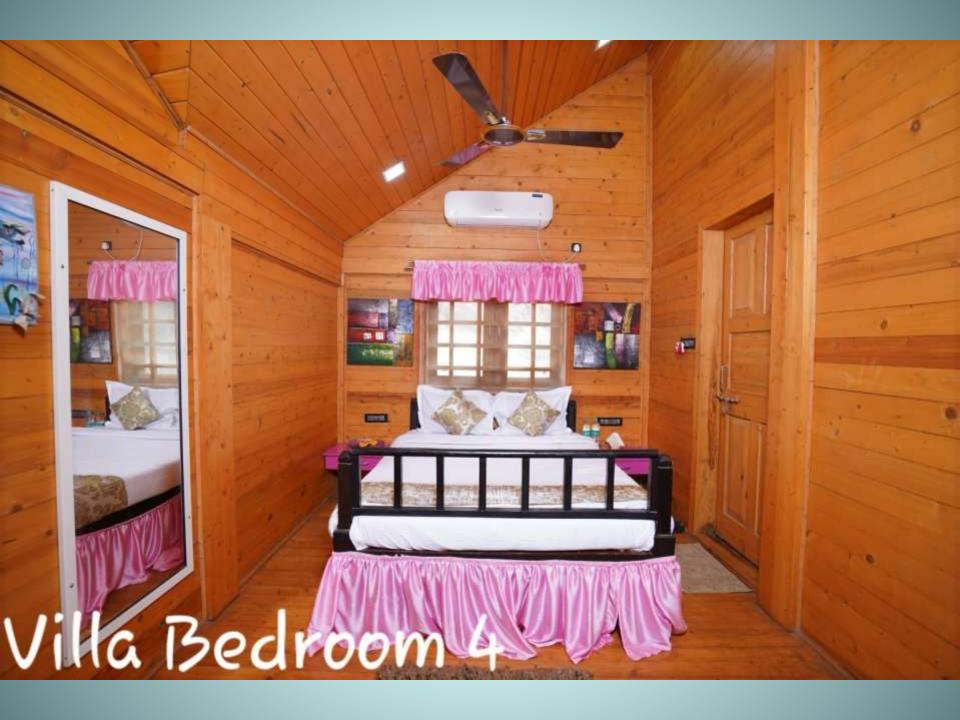

## YOUR STAY INCLUDES THE FOLLOWING:

- Fully private 80000Sq feet AreaLiving area
- 4 En suite bedrooms with A/C.
- Dining area with dining table.
- Extra mattresses available
- Modern and equipped kitchen with essentials and refrigerator
- Every bed room with clean and private bathroom
- RO+UV purifier drinking water supply.
- Hot water geyser in every bathroom.
- Daily cleaning services
- Television with fully loaded sound system.First aid facility.
- Playing area for kids
  - iea ioi kio
- Swimming pool with attached juggling fountainADDRESS