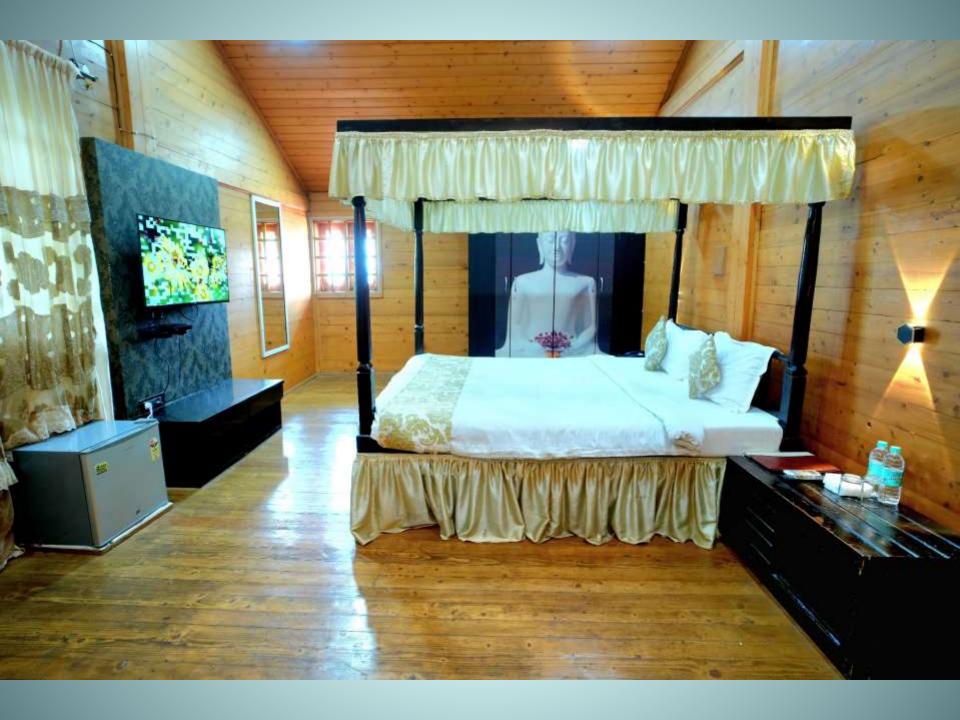

## YOUR STAY INCLUDES THE FOLLOWING:

- Fully private 80000Sq feet AreaLiving area
- 4 En suite bedrooms with A/C.
- Dining area with dining table.
- Extra mattresses available
- Modern and equipped kitchen with essentials and refrigerator
- Every bed room with clean and private bathroom
- RO+UV purifier drinking water supply.
- Hot water geyser in every bathroom.
- Daily cleaning services
- Television with fully loaded sound system.First aid facility.
- Playing area for kids
  - iea ioi kio
- Swimming pool with attached juggling fountainADDRESS