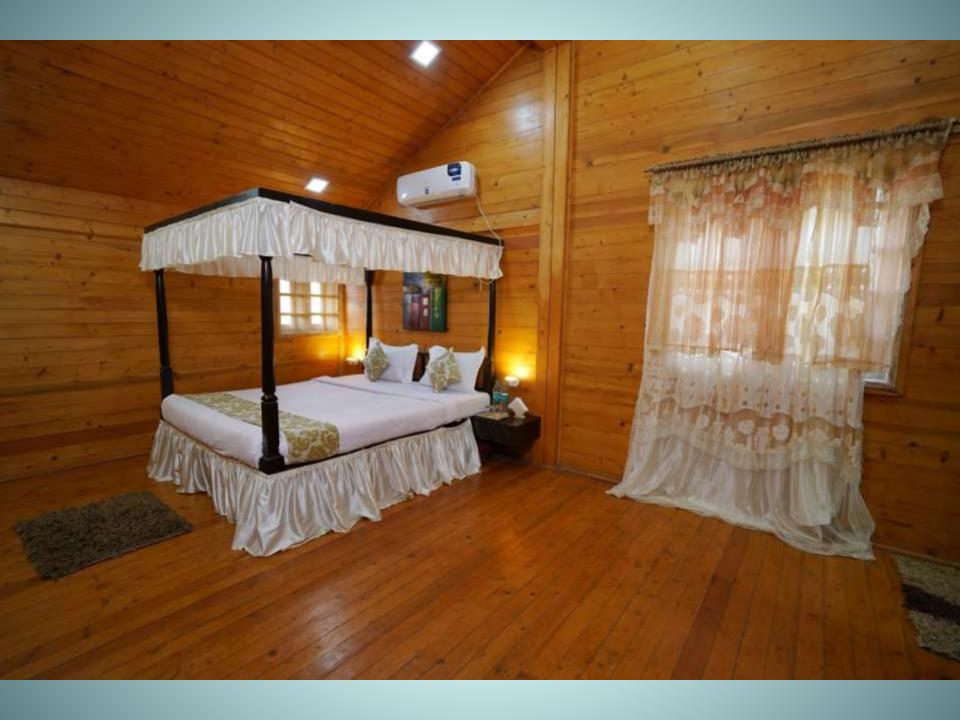

## **ABOUT US**

Deep in the peaceful countryside surrounded by rolling hills and few kilometers from one of the famous Hill station Lonavala arise a villa. This huge RESORT with full of fascination and history where a refined holiday full of charm awaits you. It is a Russian imported **WOODEN RESORT** with elegant rooms and cottages, a staff always at your disposal, a garden along with ornamental flower bed, swimming pool connected with a juggling fountain which adds unique view and breathtaking sunset with backwater of PAWANA dam will surely frame your holiday and turn it into dream which, once back home, you will love to share with your most loved ones.

## YOUR STAY INCLUDES THE FOLLOWING:

- Fully private 80000Sq feet AreaLiving area
- 4 En suite bedrooms with A/C.
- Dining area with dining table.
- Extra mattresses available
- Modern and equipped kitchen with essentials and refrigerator
- Every bed room with clean and private bathroom
- RO+UV purifier drinking water supply.
- Hot water geyser in every bathroom.
- Daily cleaning services
- Television with fully loaded sound system.First aid facility.
- Playing area for kids
  - iea ioi kio
- Swimming pool with attached juggling fountainADDRESS