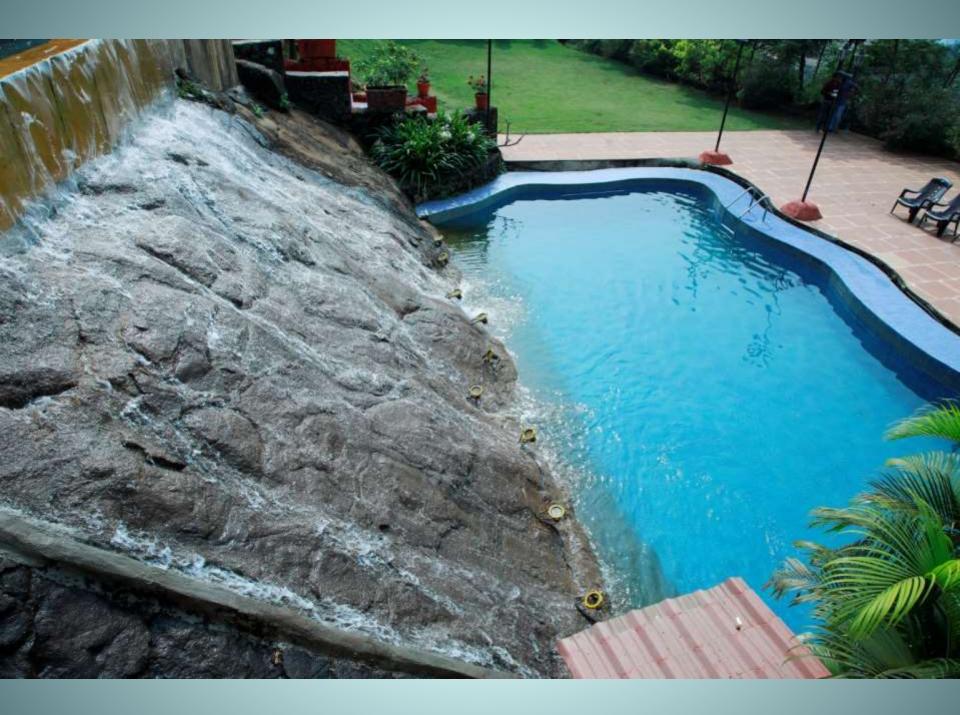

## **ABOUT US**

Deep in the peaceful countryside surrounded by rolling hills and few kilometers from one of the famous Hill station Lonavala arise a villa. This huge RESORT with full of fascination and history where a refined holiday full of charm awaits you. It is a Russian imported **WOODEN RESORT** with elegant rooms and cottages, a staff always at your disposal, a garden along with ornamental flower bed, swimming pool connected with a juggling fountain which adds unique view and breathtaking sunset with backwater of PAWANA dam will surely frame your holiday and turn it into dream which, once back home, you will love to share with your most loved ones.