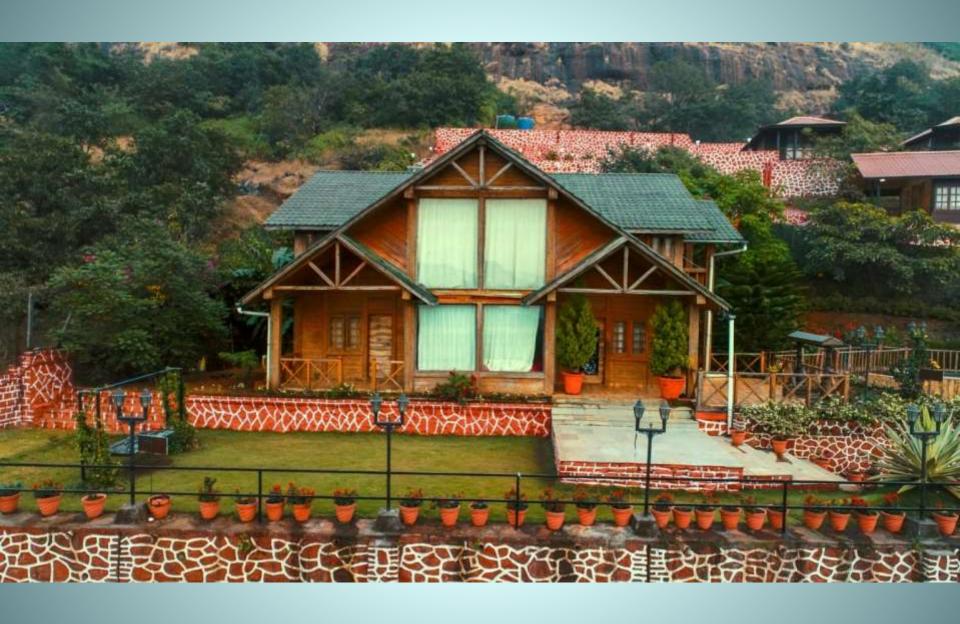

## **ABOUT US**

Deep in the peaceful countryside surrounded by rolling hills and few kilometers from one of the famous Hill station Lonavala arise a villa. This huge RESORT with full of fascination and history where a refined holiday full of charm awaits you. It is a Russian imported **WOODEN RESORT** with elegant rooms and cottages, a staff always at your disposal, a garden along with ornamental flower bed, swimming pool connected with a juggling fountain which adds unique view and breathtaking sunset with backwater of PAWANA dam will surely frame your holiday and turn it into dream which, once back home, you will love to share with your most loved ones.

## YOUR STAY INCLUDES THE FOLLOWING:

- Fully private 80000Sq feet AreaLiving area
- 4 En suite bedrooms with A/C.
- Dining area with dining table.
- Extra mattresses available
- Modern and equipped kitchen with essentials and refrigerator
- Every bed room with clean and private bathroom
- RO+UV purifier drinking water supply.
- Hot water geyser in every bathroom.
- Daily cleaning services
- Television with fully loaded sound system.First aid facility.
- Playing area for kids
  - iea ioi kio
- Swimming pool with attached juggling fountainADDRESS