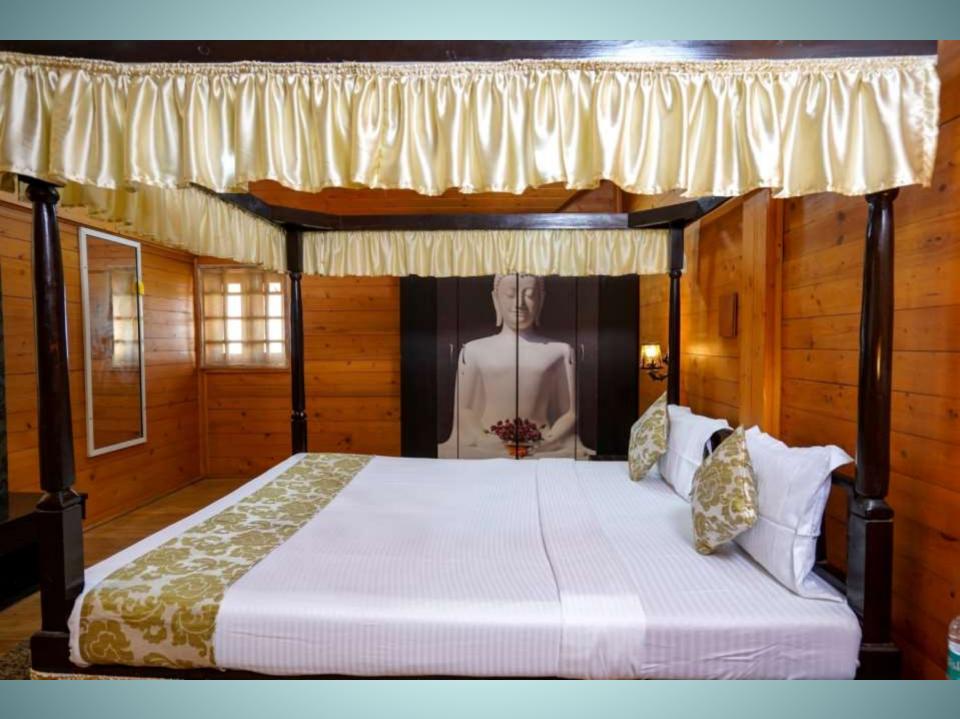

## YOUR STAY INCLUDES THE FOLLOWING:

- Fully private 80000Sq feet AreaLiving area
- 4 En suite bedrooms with A/C.
- Dining area with dining table.
- Extra mattresses available
- Modern and equipped kitchen with essentials and refrigerator
- Every bed room with clean and private bathroom
- RO+UV purifier drinking water supply.
- Hot water geyser in every bathroom.
- Daily cleaning services
- Television with fully loaded sound system.First aid facility.
- Playing area for kids
  - iea ioi kio
- Swimming pool with attached juggling fountainADDRESS