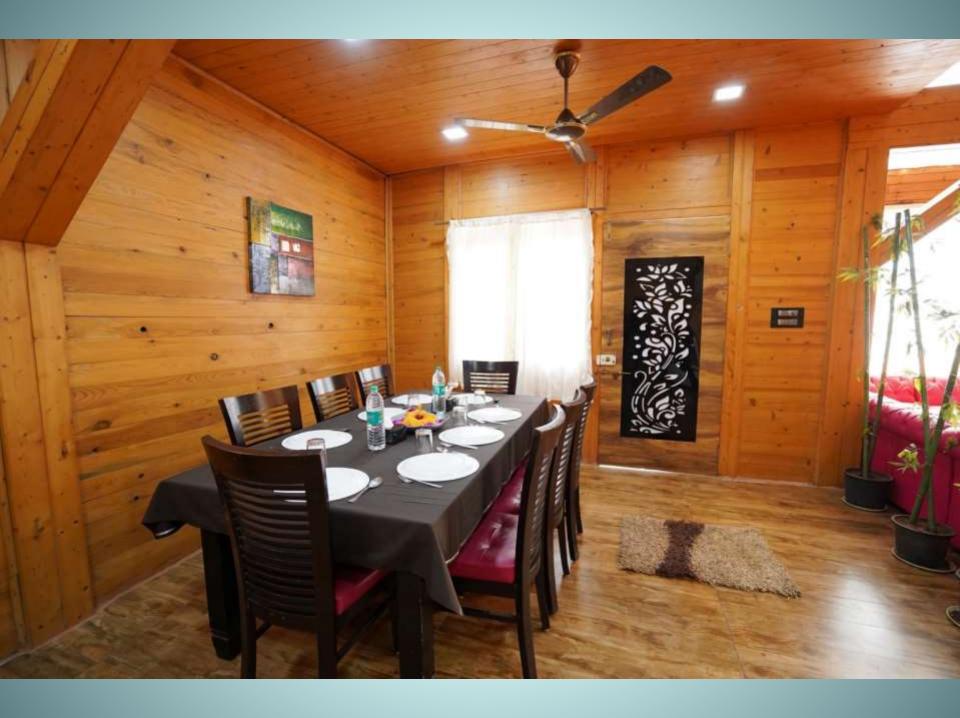

## YOUR STAY INCLUDES THE FOLLOWING:

- Fully private 80000Sq feet AreaLiving area
- 4 En suite bedrooms with A/C.
- Dining area with dining table.
- Extra mattresses available
- Modern and equipped kitchen with essentials and refrigerator
- Every bed room with clean and private bathroom
- RO+UV purifier drinking water supply.
- Hot water geyser in every bathroom.
- Daily cleaning services
- Television with fully loaded sound system.First aid facility.
- Playing area for kids
  - iea ioi kio
- Swimming pool with attached juggling fountainADDRESS