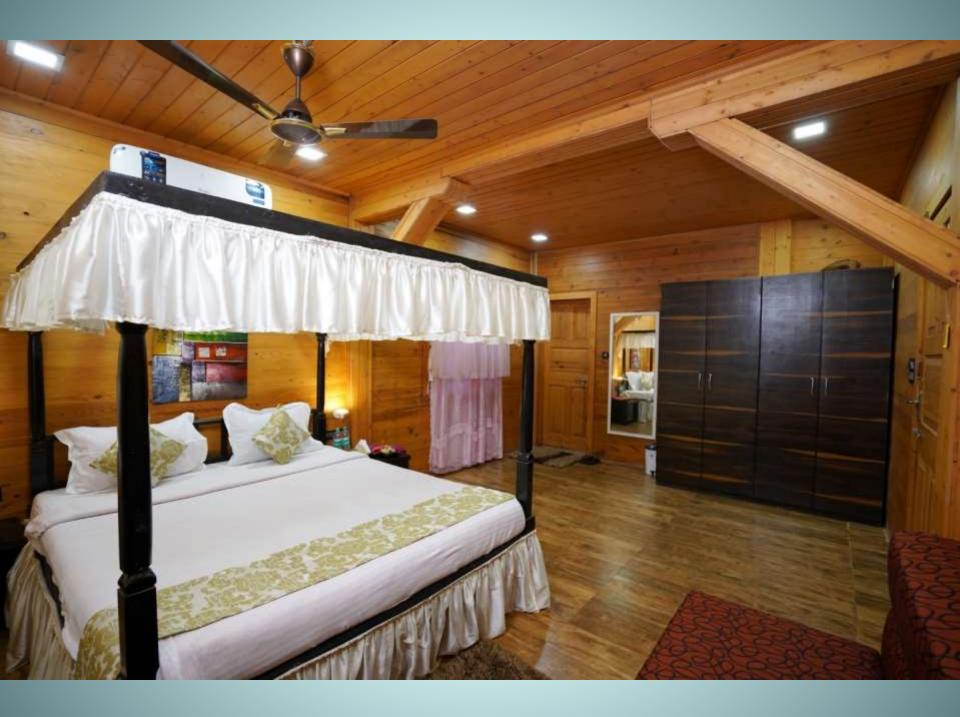

## YOUR STAY INCLUDES THE FOLLOWING:

- Fully private 80000Sq feet AreaLiving area
- 4 En suite bedrooms with A/C.
- Dining area with dining table.
- Extra mattresses available
- Modern and equipped kitchen with essentials and refrigerator
- Every bed room with clean and private bathroom
- RO+UV purifier drinking water supply.
- Hot water geyser in every bathroom.
- Daily cleaning services
- Television with fully loaded sound system.First aid facility.
- Playing area for kids
  - iea ioi kio
- Swimming pool with attached juggling fountainADDRESS