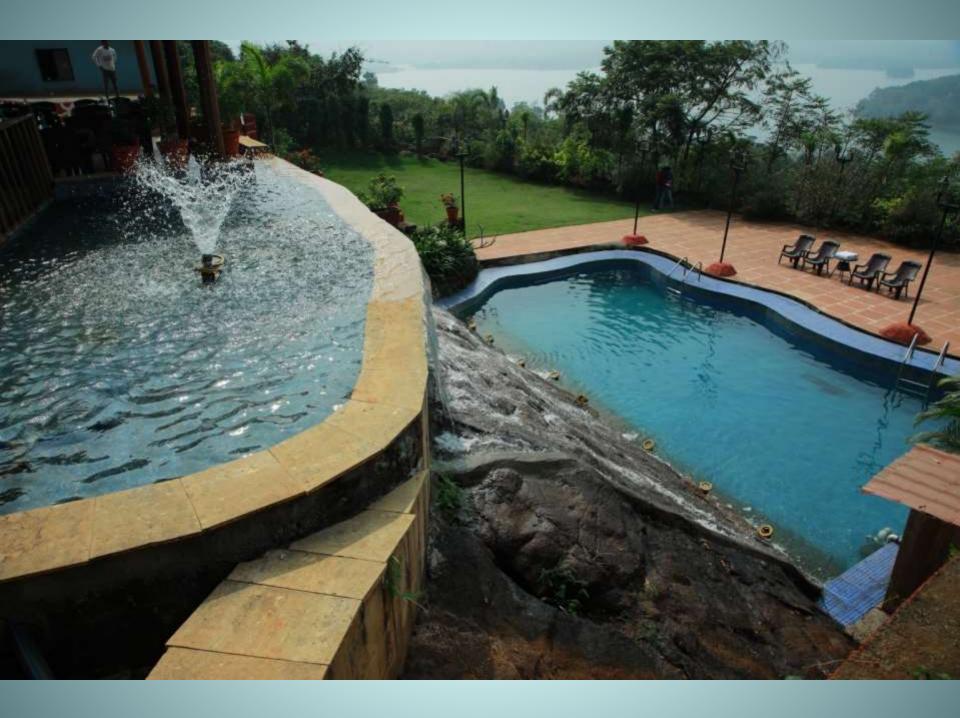

## **ABOUT US**

Deep in the peaceful countryside surrounded by rolling hills and few kilometers from one of the famous Hill station Lonavala arise a villa. This huge RESORT with full of fascination and history where a refined holiday full of charm awaits you. It is a Russian imported **WOODEN RESORT** with elegant rooms and cottages, a staff always at your disposal, a garden along with ornamental flower bed, swimming pool connected with a juggling fountain which adds unique view and breathtaking sunset with backwater of PAWANA dam will surely frame your holiday and turn it into dream which, once back home, you will love to share with your most loved ones.

## YOUR STAY INCLUDES THE FOLLOWING:

- Fully private 80000Sq feet AreaLiving area
- 4 En suite bedrooms with A/C.
- Dining area with dining table.
- Extra mattresses available
- Modern and equipped kitchen with essentials and refrigerator
- Every bed room with clean and private bathroom
- RO+UV purifier drinking water supply.
- Hot water geyser in every bathroom.
- Daily cleaning services
- Television with fully loaded sound system.First aid facility.
- Playing area for kids
  - iea ioi kio
- Swimming pool with attached juggling fountainADDRESS