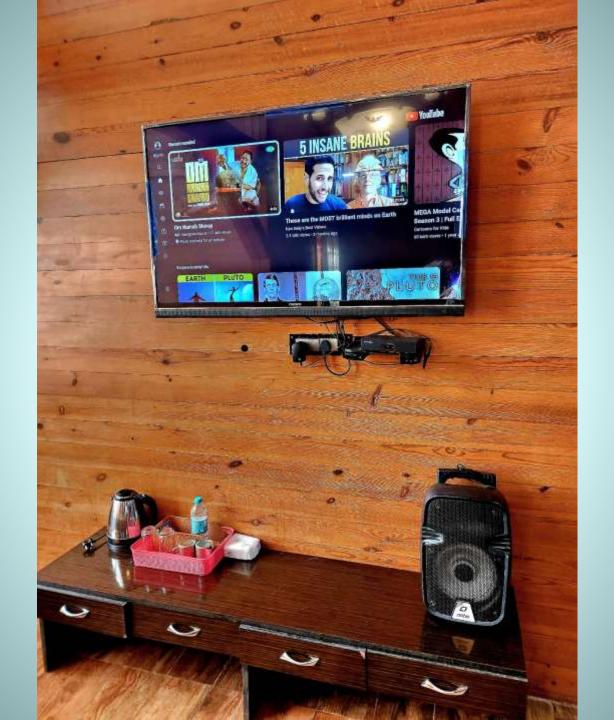

## YOUR STAY INCLUDES THE FOLLOWING:

- Fully private 80000Sq feet AreaLiving area
- 4 En suite bedrooms with A/C.
- Dining area with dining table.
- Extra mattresses available
- Modern and equipped kitchen with essentials and refrigerator
- Every bed room with clean and private bathroom
- RO+UV purifier drinking water supply.
- Hot water geyser in every bathroom.
- Daily cleaning services
- Television with fully loaded sound system.First aid facility.
- Playing area for kids
  - iea ioi kio
- Swimming pool with attached juggling fountainADDRESS