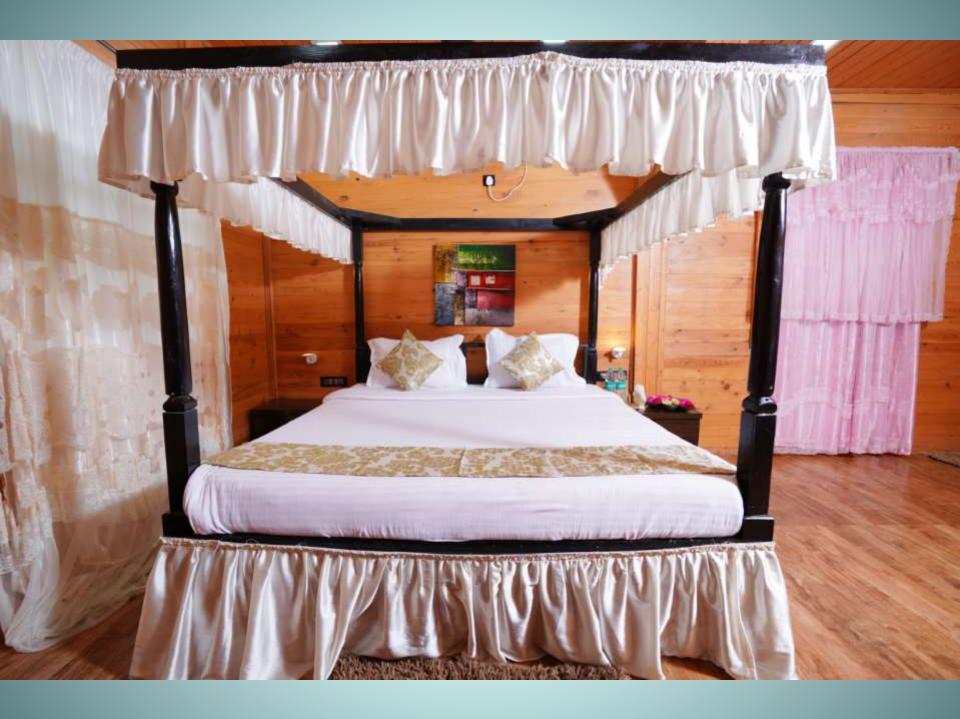

## YOUR STAY INCLUDES THE FOLLOWING:

- Fully private 80000Sq feet AreaLiving area
- 4 En suite bedrooms with A/C.
- Dining area with dining table.
- Extra mattresses available
- Modern and equipped kitchen with essentials and refrigerator
- Every bed room with clean and private bathroom
- RO+UV purifier drinking water supply.
- Hot water geyser in every bathroom.
- Daily cleaning services
- Television with fully loaded sound system.First aid facility.
- Playing area for kids
  - iea ioi kio
- Swimming pool with attached juggling fountainADDRESS