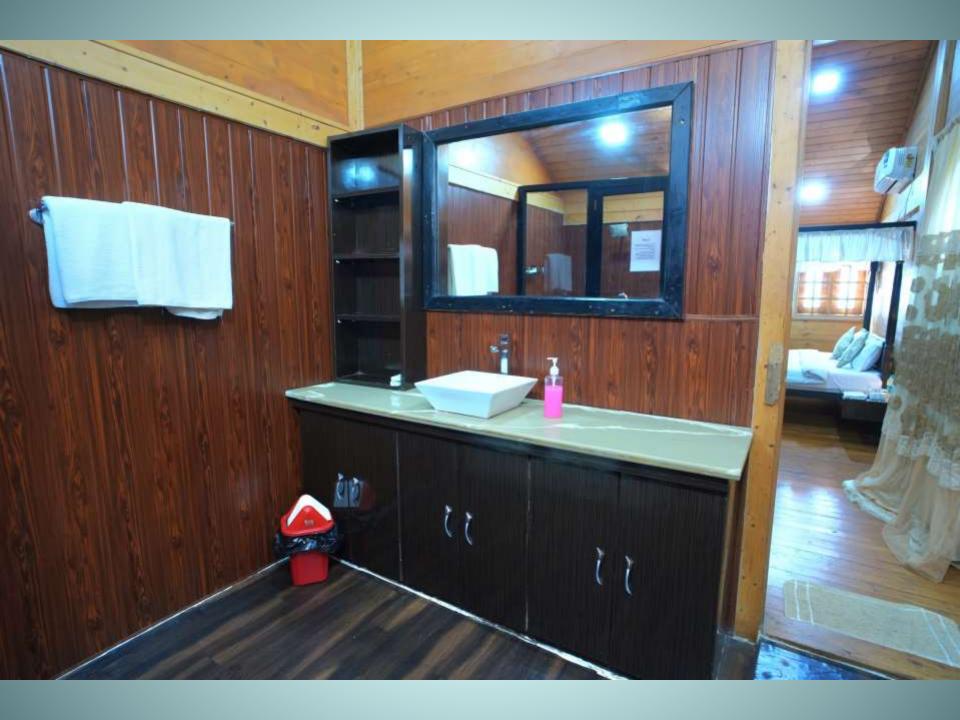

## YOUR STAY INCLUDES THE FOLLOWING:

- Fully private 80000Sq feet AreaLiving area
- 4 En suite bedrooms with A/C.
- Dining area with dining table.
- Extra mattresses available
- Modern and equipped kitchen with essentials and refrigerator
- Every bed room with clean and private bathroom
- RO+UV purifier drinking water supply.
- Hot water geyser in every bathroom.
- Daily cleaning services
- Television with fully loaded sound system.First aid facility.
- Playing area for kids
  - iea ioi kio
- Swimming pool with attached juggling fountainADDRESS