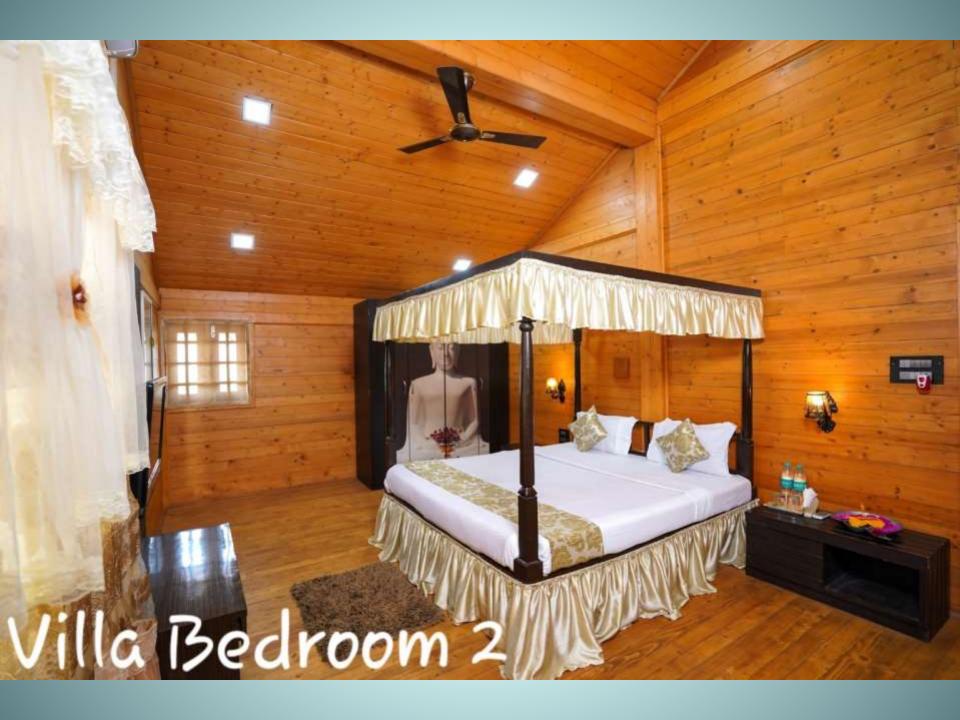

## YOUR STAY INCLUDES THE FOLLOWING:

- Fully private 80000Sq feet AreaLiving area
- 4 En suite bedrooms with A/C.
- Dining area with dining table.
- Extra mattresses available
- Modern and equipped kitchen with essentials and refrigerator
- Every bed room with clean and private bathroom
- RO+UV purifier drinking water supply.
- Hot water geyser in every bathroom.
- Daily cleaning services
- Television with fully loaded sound system.First aid facility.
- Playing area for kids
  - iea ioi kio
- Swimming pool with attached juggling fountainADDRESS