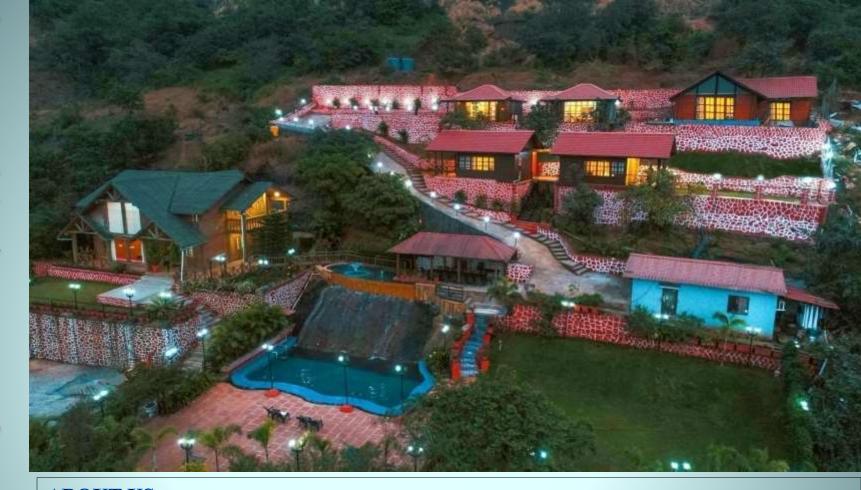

## **ABOUT US**

Deep in the peaceful countryside surrounded by rolling hills and few kilometers from one of the famous Hill station Lonavala arise a villa. This huge RESORT with full of fascination and history where a refined holiday full of charm awaits you. It is a Russian imported **WOODEN RESORT** with elegant rooms and cottages, a staff always at your disposal, a garden along with ornamental flower bed, swimming pool connected with a juggling fountain which adds unique view and breathtaking sunset with backwater of PAWANA dam will surely frame your holiday and turn it into dream which, once back home, you will love to share with your most loved ones.

## YOUR STAY INCLUDES THE FOLLOWING:

- Fully private 80000Sq feet AreaLiving area
- 4 En suite bedrooms with A/C.
- Dining area with dining table.
- Extra mattresses available
- Modern and equipped kitchen with essentials and refrigerator
- Every bed room with clean and private bathroom
- RO+UV purifier drinking water supply.
- Hot water geyser in every bathroom.
- Daily cleaning services
- Television with fully loaded sound system.First aid facility.
- Playing area for kids
  - iea ioi kio
- Swimming pool with attached juggling fountainADDRESS