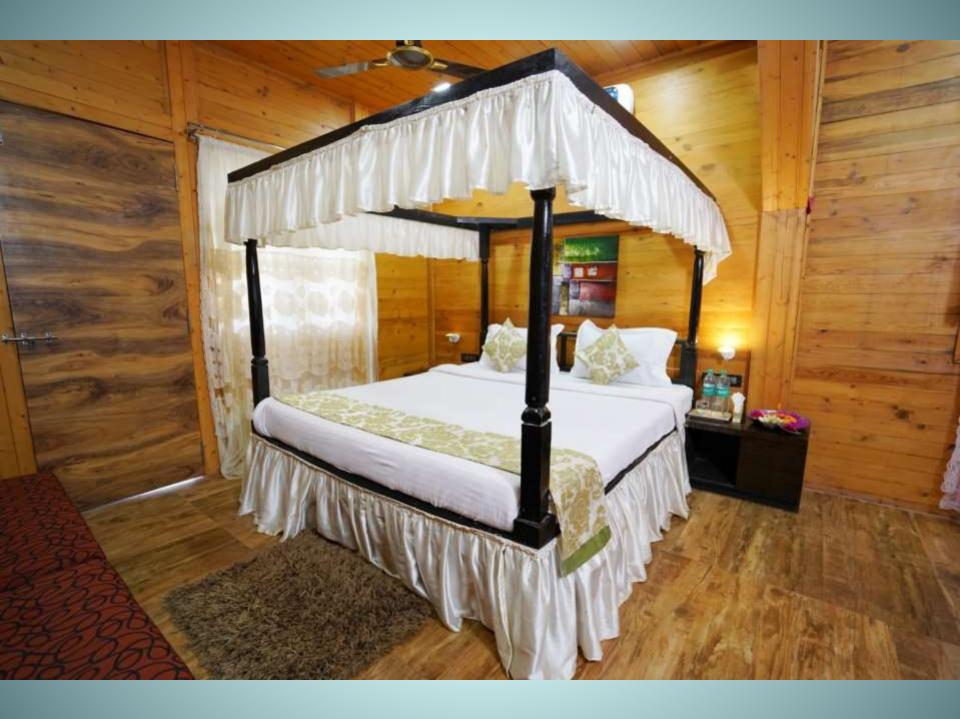

## YOUR STAY INCLUDES THE FOLLOWING:

- Fully private 80000Sq feet AreaLiving area
- 4 En suite bedrooms with A/C.
- Dining area with dining table.
- Extra mattresses available
- Modern and equipped kitchen with essentials and refrigerator
- Every bed room with clean and private bathroom
- RO+UV purifier drinking water supply.
- Hot water geyser in every bathroom.
- Daily cleaning services
- Television with fully loaded sound system.First aid facility.
- Playing area for kids
  - iea ioi kio
- Swimming pool with attached juggling fountainADDRESS