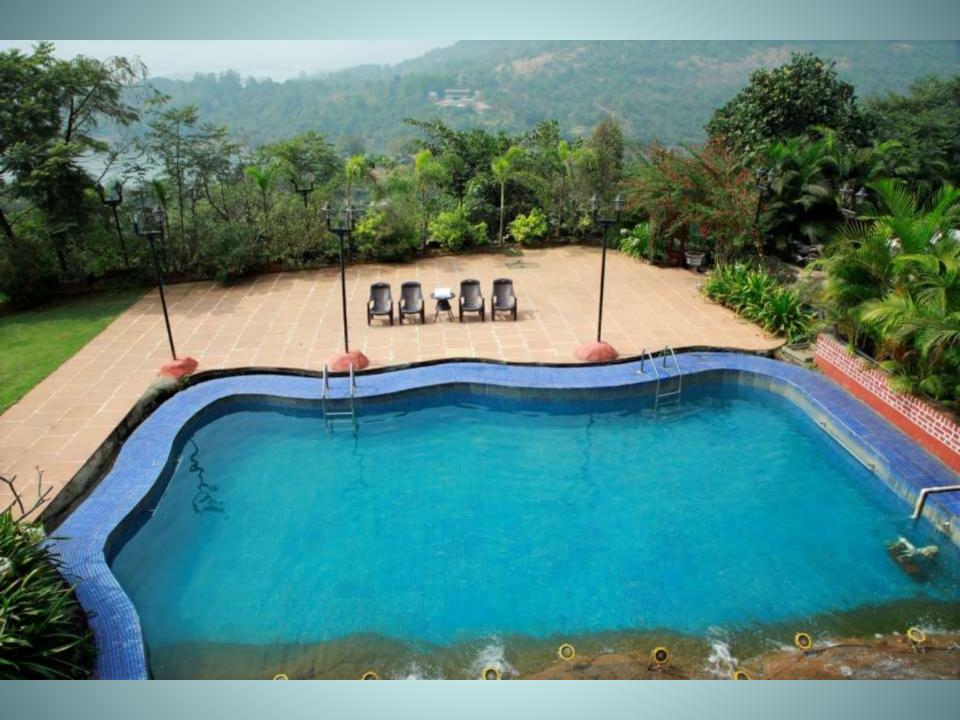

## **ABOUT US**

Deep in the peaceful countryside surrounded by rolling hills and few kilometers from one of the famous Hill station Lonavala arise a villa. This huge RESORT with full of fascination and history where a refined holiday full of charm awaits you. It is a Russian imported **WOODEN RESORT** with elegant rooms and cottages, a staff always at your disposal, a garden along with ornamental flower bed, swimming pool connected with a juggling fountain which adds unique view and breathtaking sunset with backwater of PAWANA dam will surely frame your holiday and turn it into dream which, once back home, you will love to share with your most loved ones.

## YOUR STAY INCLUDES THE FOLLOWING:

- Fully private 80000Sq feet AreaLiving area
- 4 En suite bedrooms with A/C.
- Dining area with dining table.
- Extra mattresses available
- Modern and equipped kitchen with essentials and refrigerator
- Every bed room with clean and private bathroom
- RO+UV purifier drinking water supply.
- Hot water geyser in every bathroom.
- Daily cleaning services
- Television with fully loaded sound system.First aid facility.
- Playing area for kids
  - iea ioi kio
- Swimming pool with attached juggling fountainADDRESS