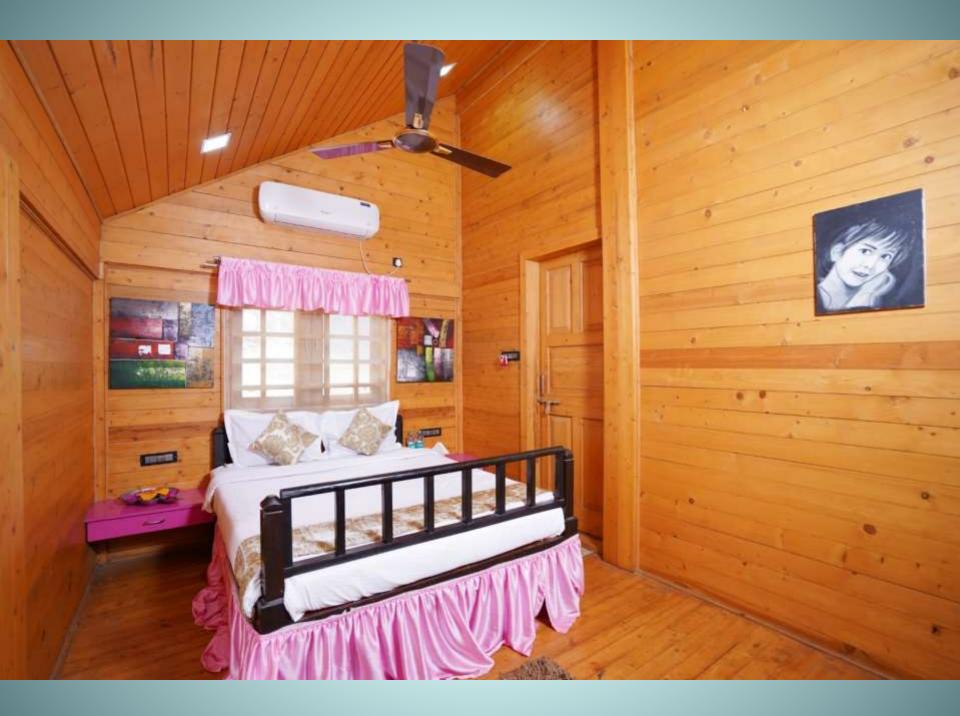

## YOUR STAY INCLUDES THE FOLLOWING:

- Fully private 80000Sq feet AreaLiving area
- 4 En suite bedrooms with A/C.
- Dining area with dining table.
- Extra mattresses available
- Modern and equipped kitchen with essentials and refrigerator
- Every bed room with clean and private bathroom
- RO+UV purifier drinking water supply.
- Hot water geyser in every bathroom.
- Daily cleaning services
- Television with fully loaded sound system.First aid facility.
- Playing area for kids
  - iea ioi kio
- Swimming pool with attached juggling fountainADDRESS