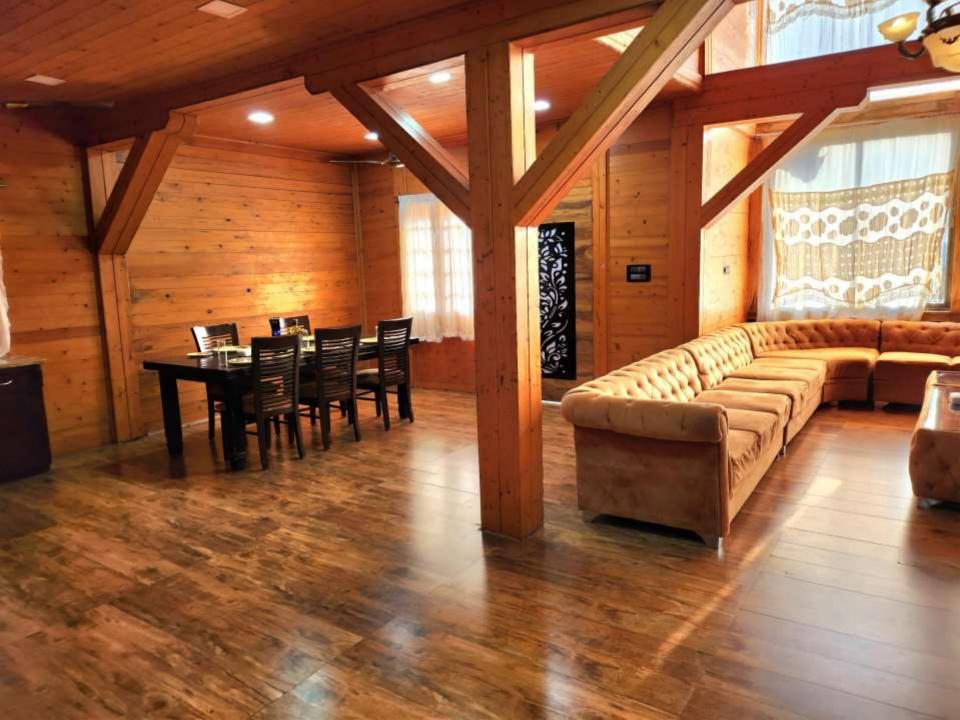

## YOUR STAY INCLUDES THE FOLLOWING:

- Fully private 80000Sq feet AreaLiving area
- 4 En suite bedrooms with A/C.
- Dining area with dining table.
- Extra mattresses available
- Modern and equipped kitchen with essentials and refrigerator
- Every bed room with clean and private bathroom
- RO+UV purifier drinking water supply.
- Hot water geyser in every bathroom.
- Daily cleaning services
- Television with fully loaded sound system.First aid facility.
- Playing area for kids
  - iea ioi kio
- Swimming pool with attached juggling fountainADDRESS