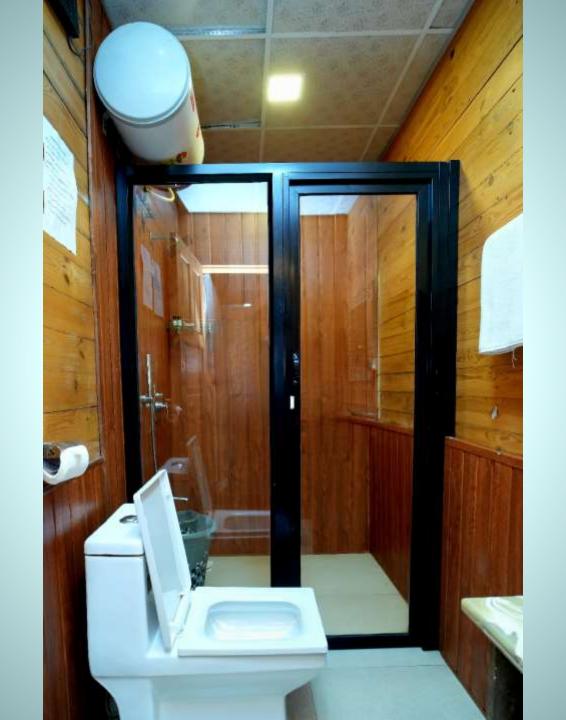

## YOUR STAY INCLUDES THE FOLLOWING:

- Fully private 80000Sq feet AreaLiving area
- 4 En suite bedrooms with A/C.
- Dining area with dining table.
- Extra mattresses available
- Modern and equipped kitchen with essentials and refrigerator
- Every bed room with clean and private bathroom
- RO+UV purifier drinking water supply.
- Hot water geyser in every bathroom.
- Daily cleaning services
- Television with fully loaded sound system.First aid facility.
- Playing area for kids
  - iea ioi kio
- Swimming pool with attached juggling fountainADDRESS