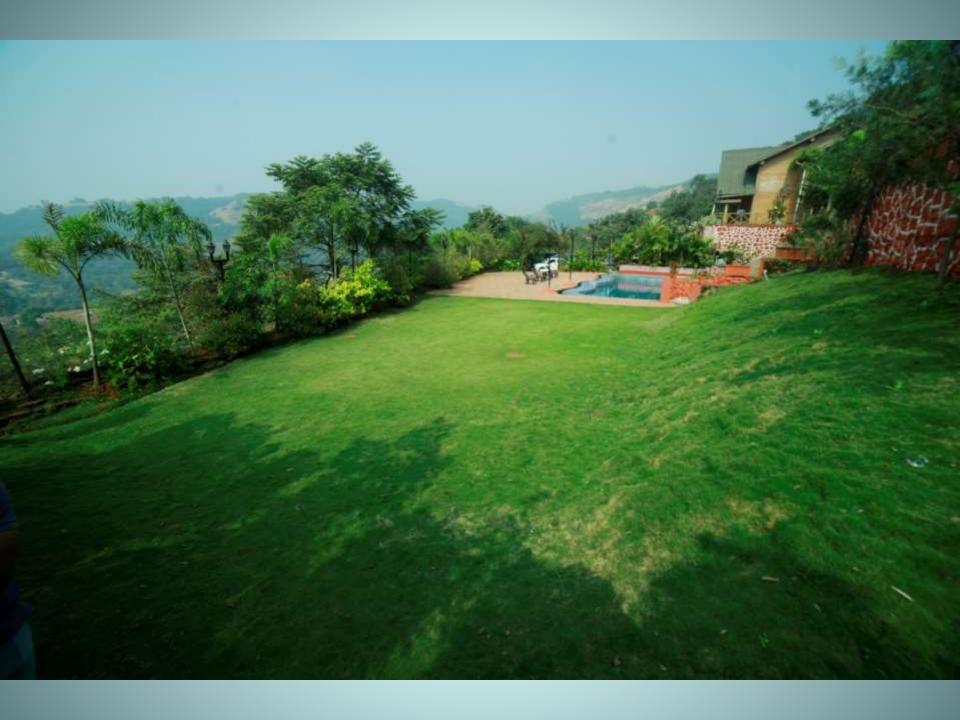

## **ABOUT US**

Deep in the peaceful countryside surrounded by rolling hills and few kilometers from one of the famous Hill station Lonavala arise a villa. This huge RESORT with full of fascination and history where a refined holiday full of charm awaits you. It is a Russian imported **WOODEN RESORT** with elegant rooms and cottages, a staff always at your disposal, a garden along with ornamental flower bed, swimming pool connected with a juggling fountain which adds unique view and breathtaking sunset with backwater of PAWANA dam will surely frame your holiday and turn it into dream which, once back home, you will love to share with your most loved ones.

## YOUR STAY INCLUDES THE FOLLOWING:

- Fully private 80000Sq feet AreaLiving area
- 4 En suite bedrooms with A/C.
- Dining area with dining table.
- Extra mattresses available
- Modern and equipped kitchen with essentials and refrigerator
- Every bed room with clean and private bathroom
- RO+UV purifier drinking water supply.
- Hot water geyser in every bathroom.
- Daily cleaning services
- Television with fully loaded sound system.First aid facility.
- Playing area for kids
  - iea ioi kio
- Swimming pool with attached juggling fountainADDRESS