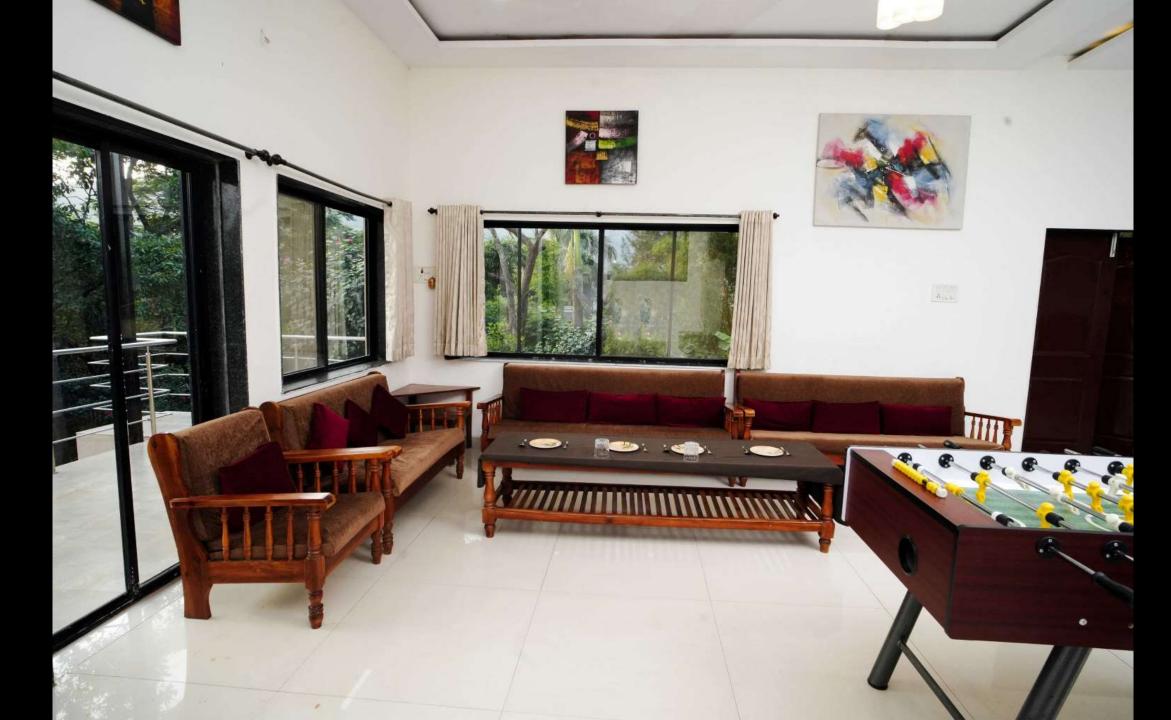

## YOUR STAY INCLUDES THE FOLLOWING:

- Fully private 15000Sq feet Area
- Living area with couches and bed.
- 4 bedrooms with A/C.
- Among the 4 bedrooms 1 bedroom is not attached with the bathroom
- Dining area with dining table.
- Extra mattresses available
- Modern and equipped kitchen with essentials and refrigerator
- RO+UV purifier drinking water supply.
- Hot water gyser in every bathroom.
- Television with fully loaded sound system.
- First aid facility.
- Poker table, fooseball table, table tennis and bar counter in living area.
- Playing area for kids
- In Outdoor we have open lawn where you can play games like Badminton,& Cricket.
- Swimming pool.