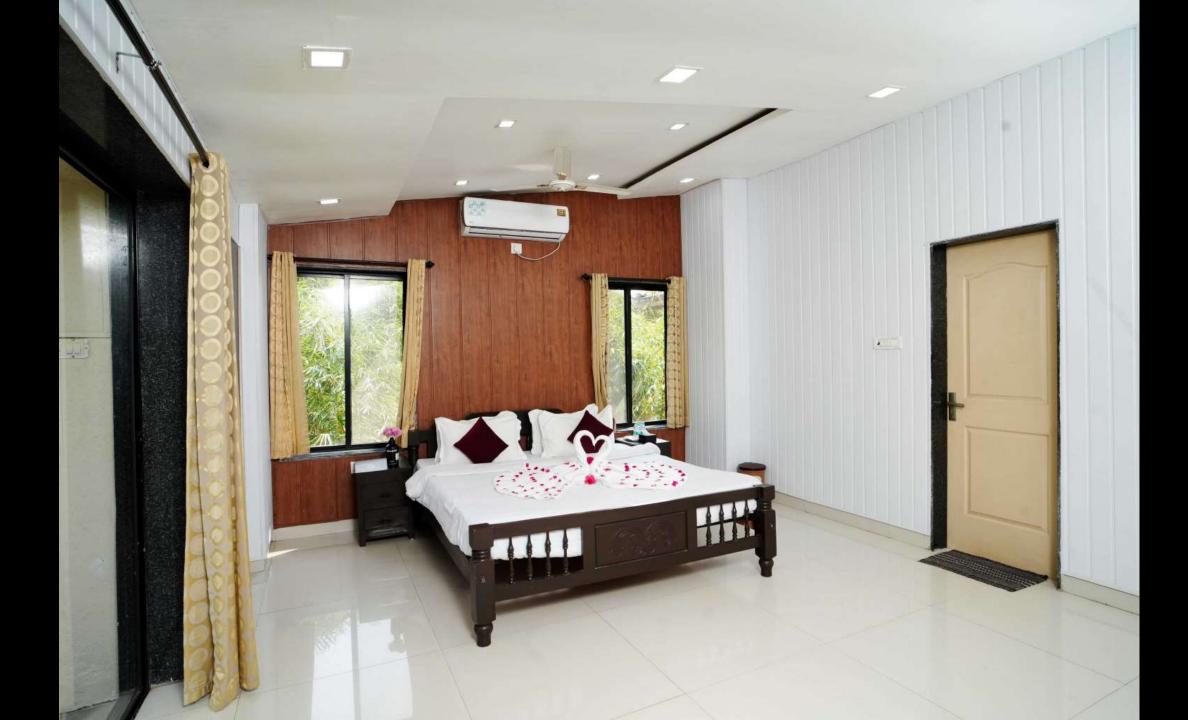

## YOUR STAY INCLUDES THE FOLLOWING:

- Fully private 15000Sq feet Area
- Living area with couches and bed.
- 4 bedrooms with A/C.
- Among the 4 bedrooms 1 bedroom is not attached with the bathroom
- Dining area with dining table.
- Extra mattresses available
- Modern and equipped kitchen with essentials and refrigerator
- RO+UV purifier drinking water supply.
- Hot water gyser in every bathroom.
- Television with fully loaded sound system.
- First aid facility.
- Poker table, fooseball table, table tennis and bar counter in living area.
- Playing area for kids
- In Outdoor we have open lawn where you can play games like Badminton,& Cricket.
- Swimming pool.