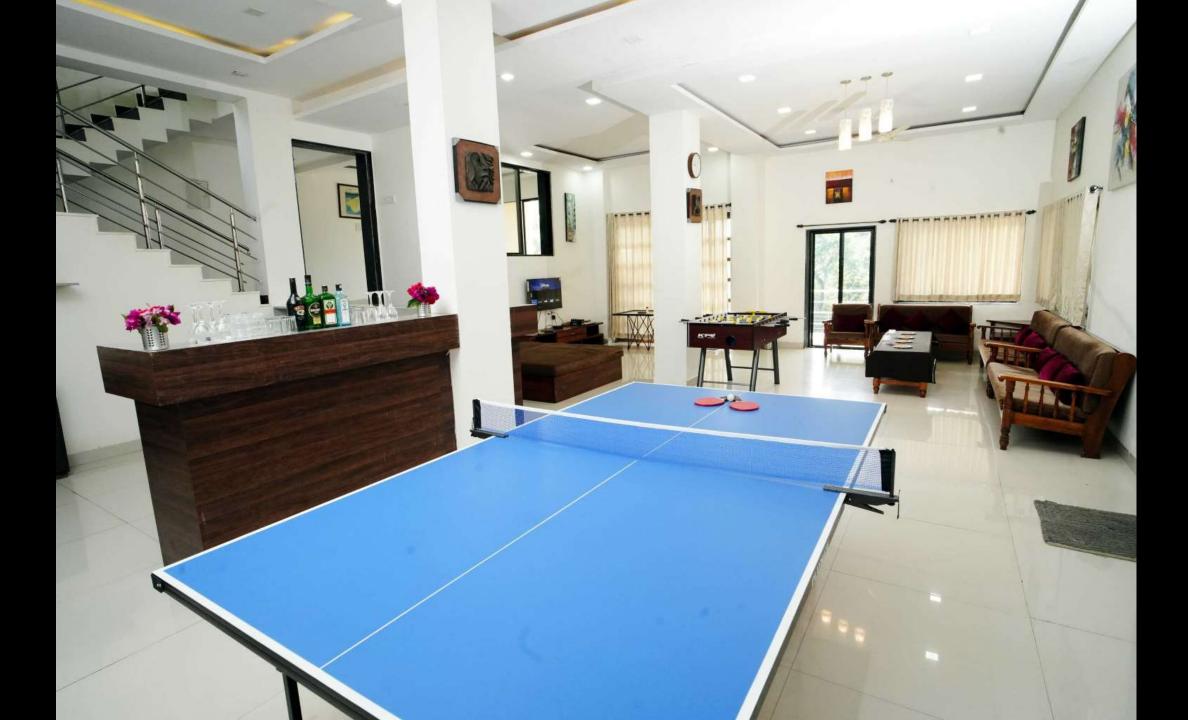

## YOUR STAY INCLUDES THE FOLLOWING:

- Fully private 15000Sq feet Area
- Living area with couches and bed.
- 4 bedrooms with A/C.
- Among the 4 bedrooms 1 bedroom is not attached with the bathroom
- Dining area with dining table.
- Extra mattresses available
- Modern and equipped kitchen with essentials and refrigerator
- RO+UV purifier drinking water supply.
- Hot water gyser in every bathroom.
- Television with fully loaded sound system.
- First aid facility.
- Poker table, fooseball table, table tennis and bar counter in living area.
- Playing area for kids
- In Outdoor we have open lawn where you can play games like Badminton,& Cricket.
- Swimming pool.