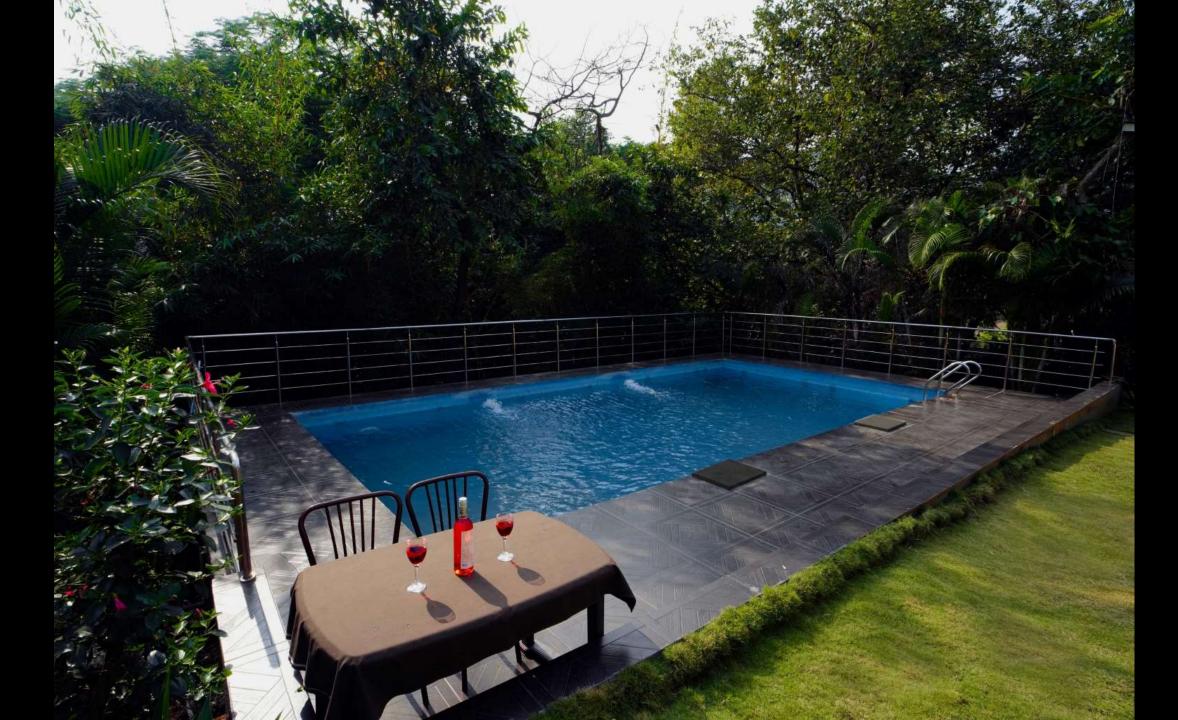

# **ABOUTUS**

Deep in the peaceful countryside surrounded by rolling hills and few kilometers from one of the famous Hill station Lonavala arise a villa. This huge villa with full of fascination and history where a refined holiday full of charm awaits you. It is a **VILLA** with elegant rooms, a staff always at your disposal, a garden along with ornamental flower bed, swimming pool and breathtaking sunset with backwater of PAWANA dam will surely frame your holiday and turn it into dream which, once back home, you will love to share with your most loved ones.

## YOUR STAY INCLUDES THE FOLLOWING:

- Fully private 15000Sq feet Area
- Living area with couches and bed.
- 4 bedrooms with A/C.
- Among the 4 bedrooms 1 bedroom is not attached with the bathroom
- Dining area with dining table.
- Extra mattresses available
- Modern and equipped kitchen with essentials and refrigerator
- RO+UV purifier drinking water supply.
- Hot water gyser in every bathroom.
- Television with fully loaded sound system.
- First aid facility.
- Poker table, fooseball table, table tennis and bar counter in living area.
- Playing area for kids
- In Outdoor we have open lawn where you can play games like Badminton,& Cricket.
- Swimming pool.