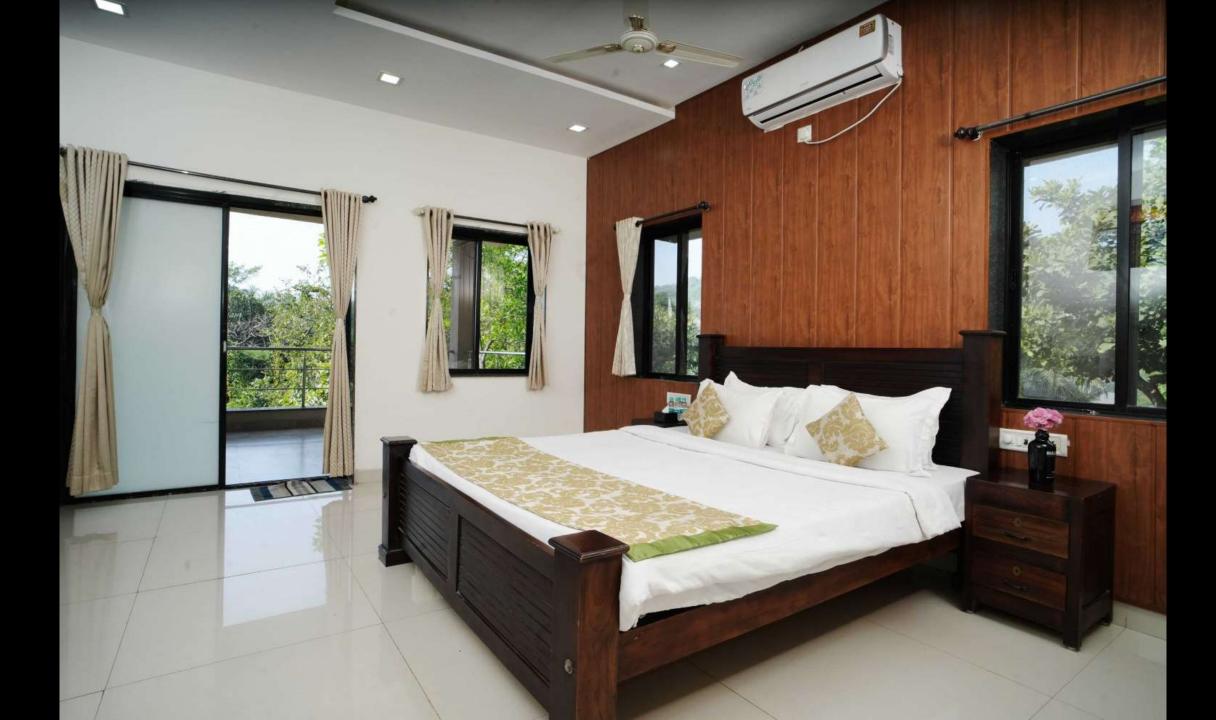

## YOUR STAY INCLUDES THE FOLLOWING:

- Fully private 15000Sq feet Area
- Living area with couches and bed.
- 4 bedrooms with A/C.
- Among the 4 bedrooms 1 bedroom is not attached with the bathroom
- Dining area with dining table.
- Extra mattresses available
- Modern and equipped kitchen with essentials and refrigerator
- RO+UV purifier drinking water supply.
- Hot water gyser in every bathroom.
- Television with fully loaded sound system.
- First aid facility.
- Poker table, fooseball table, table tennis and bar counter in living area.
- Playing area for kids
- In Outdoor we have open lawn where you can play games like Badminton,& Cricket.
- Swimming pool.