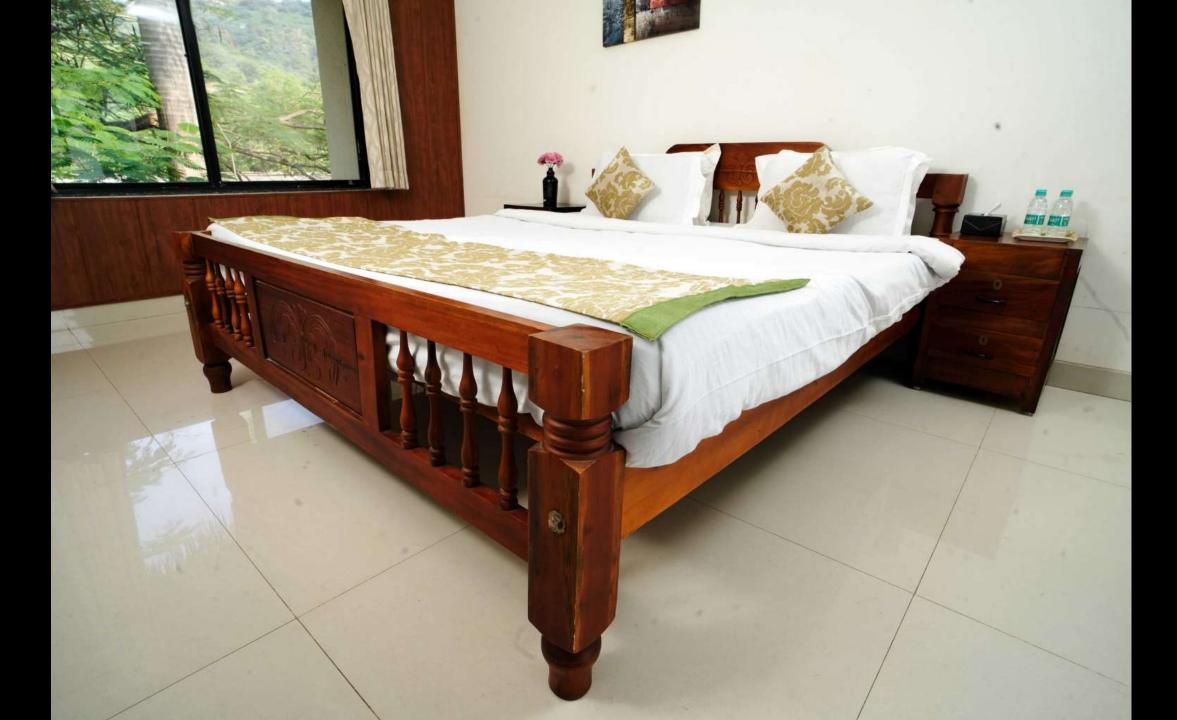

## YOUR STAY INCLUDES THE FOLLOWING:

- Fully private 15000Sq feet Area
- Living area with couches and bed.
- 4 bedrooms with A/C.
- Among the 4 bedrooms 1 bedroom is not attached with the bathroom
- Dining area with dining table.
- Extra mattresses available
- Modern and equipped kitchen with essentials and refrigerator
- RO+UV purifier drinking water supply.
- Hot water gyser in every bathroom.
- Television with fully loaded sound system.
- First aid facility.
- Poker table, fooseball table, table tennis and bar counter in living area.
- Playing area for kids
- In Outdoor we have open lawn where you can play games like Badminton,& Cricket.
- Swimming pool.