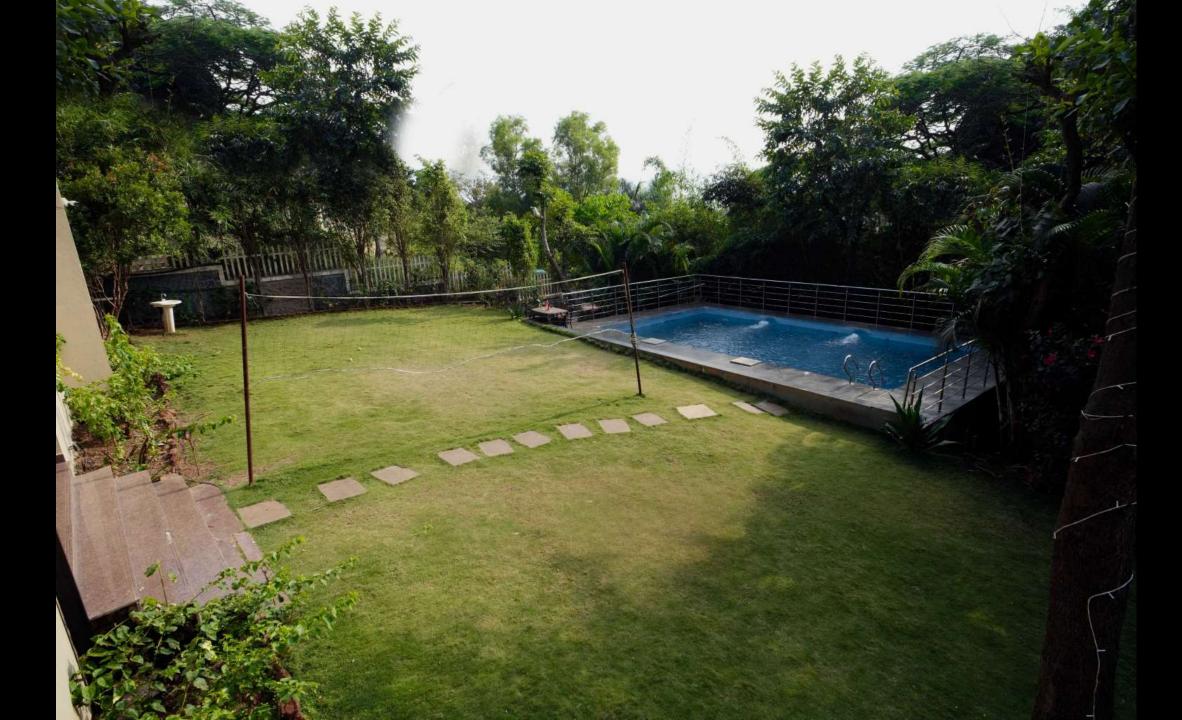

# **ABOUTUS**

Deep in the peaceful countryside surrounded by rolling hills and few kilometers from one of the famous Hill station Lonavala arise a villa. This huge villa with full of fascination and history where a refined holiday full of charm awaits you. It is a **VILLA** with elegant rooms, a staff always at your disposal, a garden along with ornamental flower bed, swimming pool and breathtaking sunset with backwater of PAWANA dam will surely frame your holiday and turn it into dream which, once back home, you will love to share with your most loved ones.

## YOUR STAY INCLUDES THE FOLLOWING:

- Fully private 15000Sq feet Area
- Living area with couches and bed.
- 4 bedrooms with A/C.
- Among the 4 bedrooms 1 bedroom is not attached with the bathroom
- Dining area with dining table.
- Extra mattresses available
- Modern and equipped kitchen with essentials and refrigerator
- RO+UV purifier drinking water supply.
- Hot water gyser in every bathroom.
- Television with fully loaded sound system.
- First aid facility.
- Poker table, fooseball table, table tennis and bar counter in living area.
- Playing area for kids
- In Outdoor we have open lawn where you can play games like Badminton,& Cricket.
- Swimming pool.