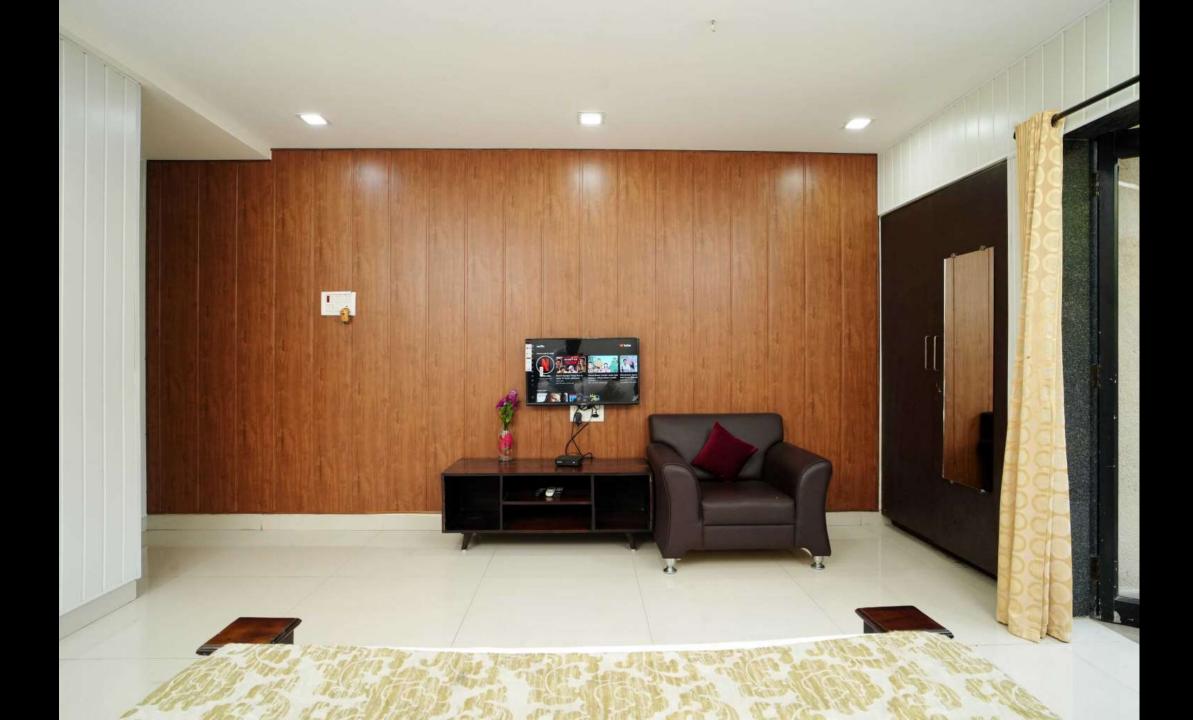

## YOUR STAY INCLUDES THE FOLLOWING:

- Fully private 15000Sq feet Area
- Living area with couches and bed.
- 4 bedrooms with A/C.
- Among the 4 bedrooms 1 bedroom is not attached with the bathroom
- Dining area with dining table.
- Extra mattresses available
- Modern and equipped kitchen with essentials and refrigerator
- RO+UV purifier drinking water supply.
- Hot water gyser in every bathroom.
- Television with fully loaded sound system.
- First aid facility.
- Poker table, fooseball table, table tennis and bar counter in living area.
- Playing area for kids
- In Outdoor we have open lawn where you can play games like Badminton,& Cricket.
- Swimming pool.