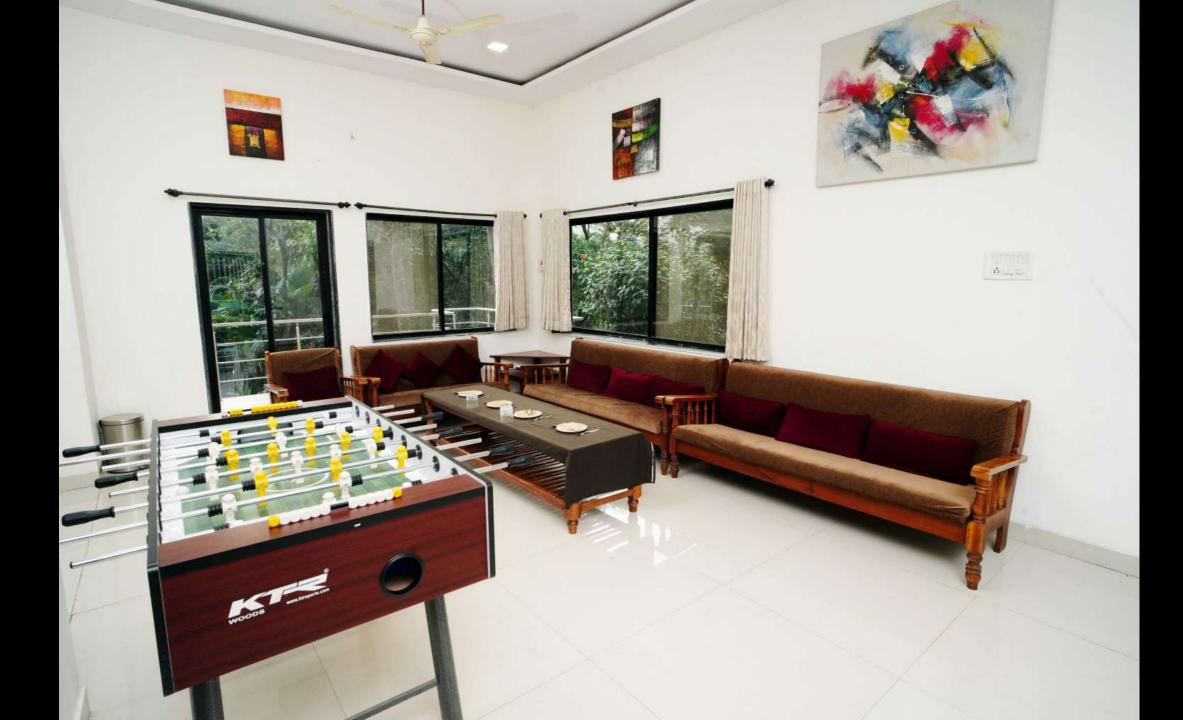

## YOUR STAY INCLUDES THE FOLLOWING:

- Fully private 15000Sq feet Area
- Living area with couches and bed.
- 4 bedrooms with A/C.
- Among the 4 bedrooms 1 bedroom is not attached with the bathroom
- Dining area with dining table.
- Extra mattresses available
- Modern and equipped kitchen with essentials and refrigerator
- RO+UV purifier drinking water supply.
- Hot water gyser in every bathroom.
- Television with fully loaded sound system.
- First aid facility.
- Poker table, fooseball table, table tennis and bar counter in living area.
- Playing area for kids
- In Outdoor we have open lawn where you can play games like Badminton,& Cricket.
- Swimming pool.