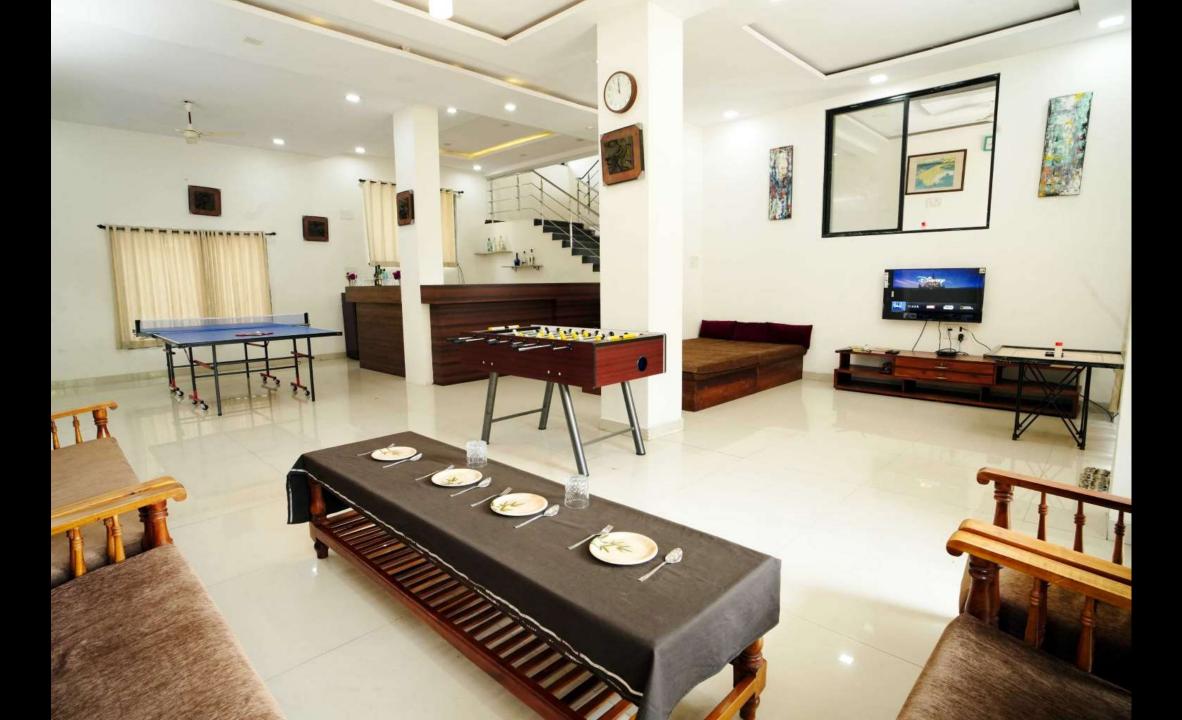

## YOUR STAY INCLUDES THE FOLLOWING:

- Fully private 15000Sq feet Area
- Living area with couches and bed.
- 4 bedrooms with A/C.
- Among the 4 bedrooms 1 bedroom is not attached with the bathroom
- Dining area with dining table.
- Extra mattresses available
- Modern and equipped kitchen with essentials and refrigerator
- RO+UV purifier drinking water supply.
- Hot water gyser in every bathroom.
- Television with fully loaded sound system.
- First aid facility.
- Poker table, fooseball table, table tennis and bar counter in living area.
- Playing area for kids
- In Outdoor we have open lawn where you can play games like Badminton,& Cricket.
- Swimming pool.