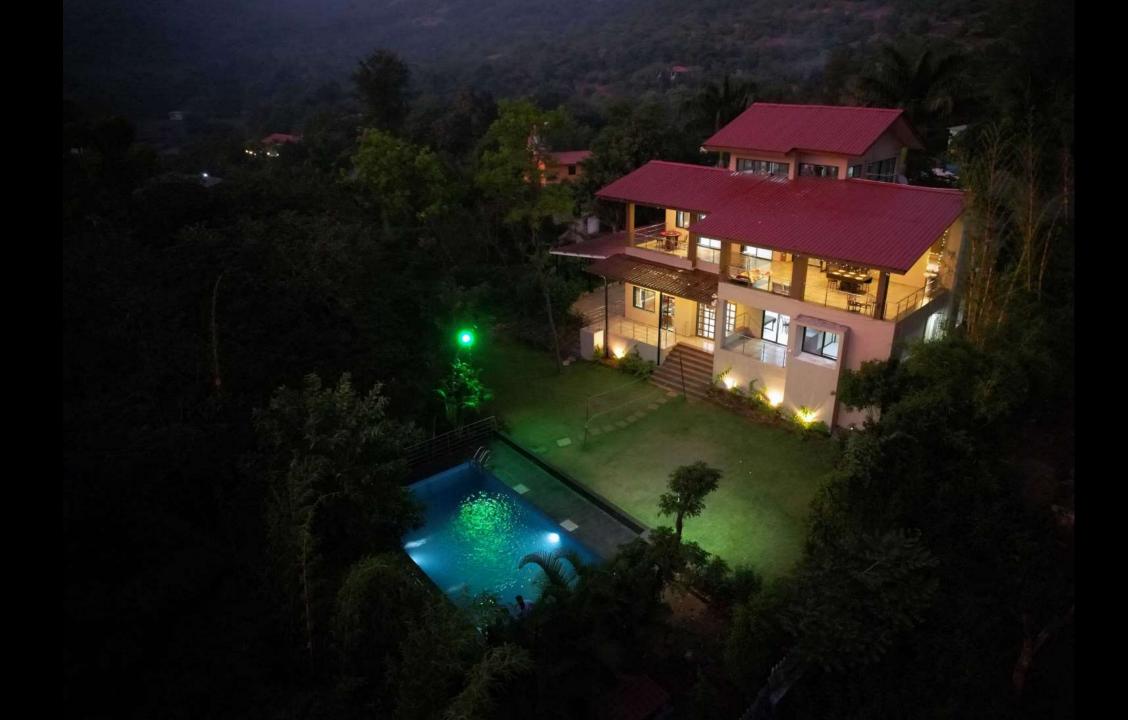

# **ABOUTUS**

Deep in the peaceful countryside surrounded by rolling hills and few kilometers from one of the famous Hill station Lonavala arise a villa. This huge villa with full of fascination and history where a refined holiday full of charm awaits you. It is a **VILLA** with elegant rooms, a staff always at your disposal, a garden along with ornamental flower bed, swimming pool and breathtaking sunset with backwater of PAWANA dam will surely frame your holiday and turn it into dream which, once back home, you will love to share with your most loved ones.

## YOUR STAY INCLUDES THE FOLLOWING:

- Fully private 15000Sq feet Area
- Living area with couches and bed.
- 4 bedrooms with A/C.
- Among the 4 bedrooms 1 bedroom is not attached with the bathroom
- Dining area with dining table.
- Extra mattresses available
- Modern and equipped kitchen with essentials and refrigerator
- RO+UV purifier drinking water supply.
- Hot water gyser in every bathroom.
- Television with fully loaded sound system.
- First aid facility.
- Poker table, fooseball table, table tennis and bar counter in living area.
- Playing area for kids
- In Outdoor we have open lawn where you can play games like Badminton,& Cricket.
- Swimming pool.