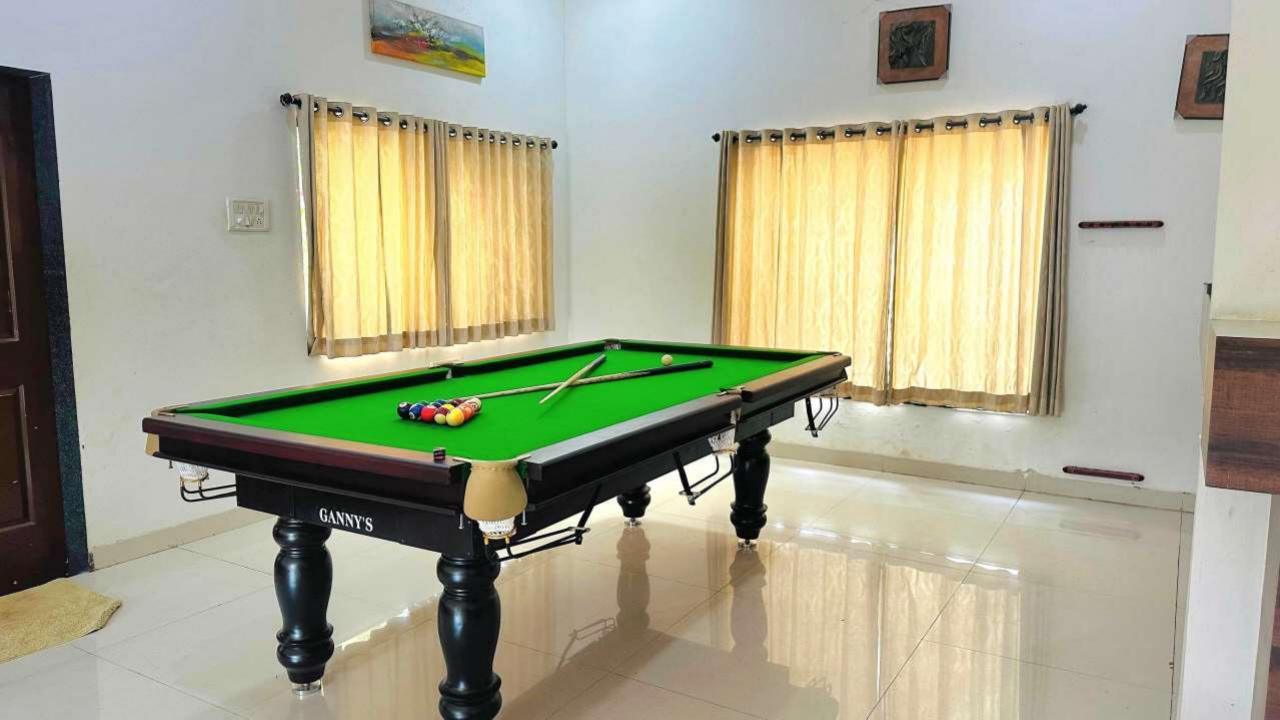

## YOUR STAY INCLUDES THE FOLLOWING:

- Fully private 15000Sq feet Area
- Living area with couches and bed.
- 4 bedrooms with A/C.
- Among the 4 bedrooms 1 bedroom is not attached with the bathroom
- Dining area with dining table.
- Extra mattresses available
- Modern and equipped kitchen with essentials and refrigerator
- RO+UV purifier drinking water supply.
- Hot water gyser in every bathroom.
- Television with fully loaded sound system.
- First aid facility.
- Poker table, fooseball table, table tennis and bar counter in living area.
- Playing area for kids
- In Outdoor we have open lawn where you can play games like Badminton,& Cricket.
- Swimming pool.