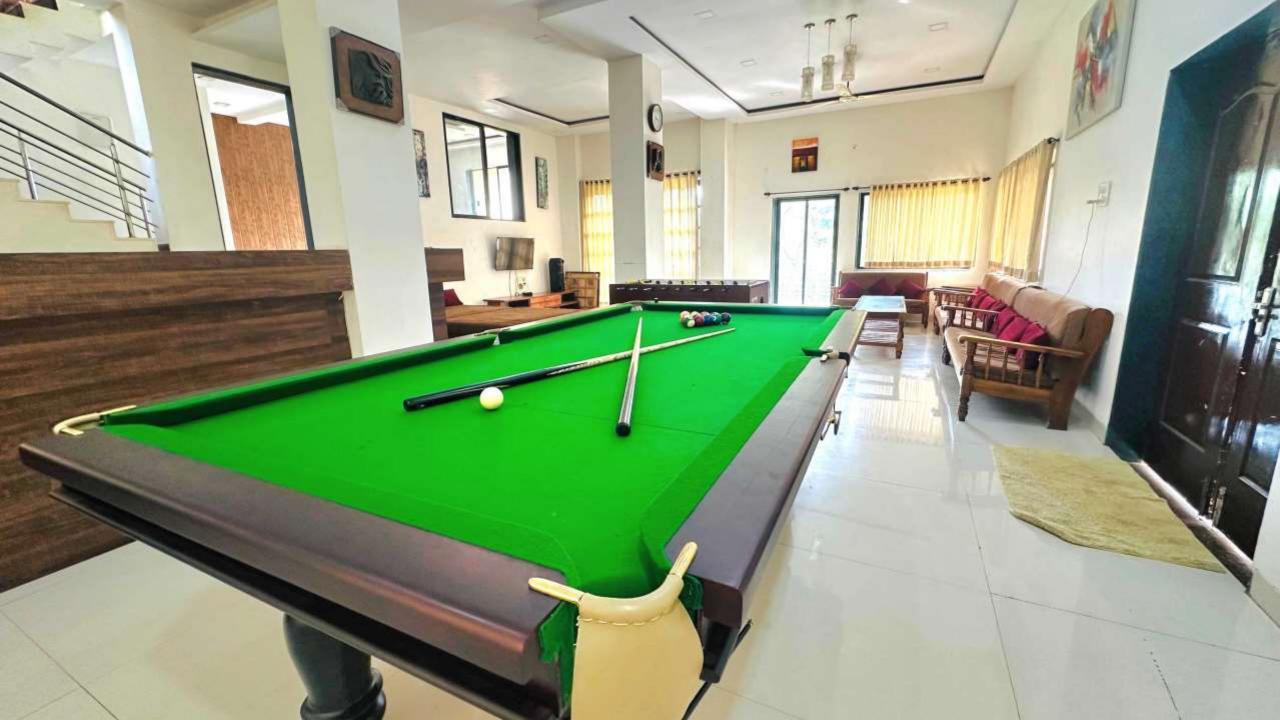

## YOUR STAY INCLUDES THE FOLLOWING:

- Fully private 15000Sq feet Area
- Living area with couches and bed.
- 4 bedrooms with A/C.
- Among the 4 bedrooms 1 bedroom is not attached with the bathroom
- Dining area with dining table.
- Extra mattresses available
- Modern and equipped kitchen with essentials and refrigerator
- RO+UV purifier drinking water supply.
- Hot water gyser in every bathroom.
- Television with fully loaded sound system.
- First aid facility.
- Poker table, fooseball table, table tennis and bar counter in living area.
- Playing area for kids
- In Outdoor we have open lawn where you can play games like Badminton,& Cricket.
- Swimming pool.