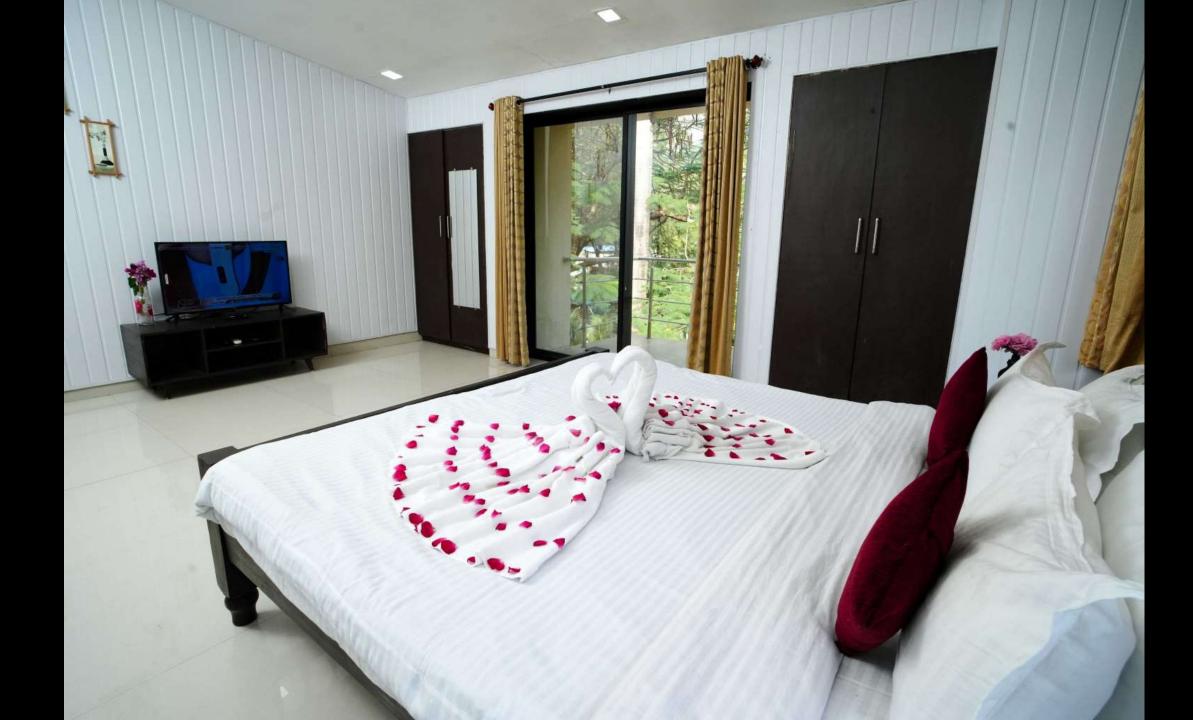

## YOUR STAY INCLUDES THE FOLLOWING:

- Fully private 15000Sq feet Area
- Living area with couches and bed.
- 4 bedrooms with A/C.
- Among the 4 bedrooms 1 bedroom is not attached with the bathroom
- Dining area with dining table.
- Extra mattresses available
- Modern and equipped kitchen with essentials and refrigerator
- RO+UV purifier drinking water supply.
- Hot water gyser in every bathroom.
- Television with fully loaded sound system.
- First aid facility.
- Poker table, fooseball table, table tennis and bar counter in living area.
- Playing area for kids
- In Outdoor we have open lawn where you can play games like Badminton,& Cricket.
- Swimming pool.