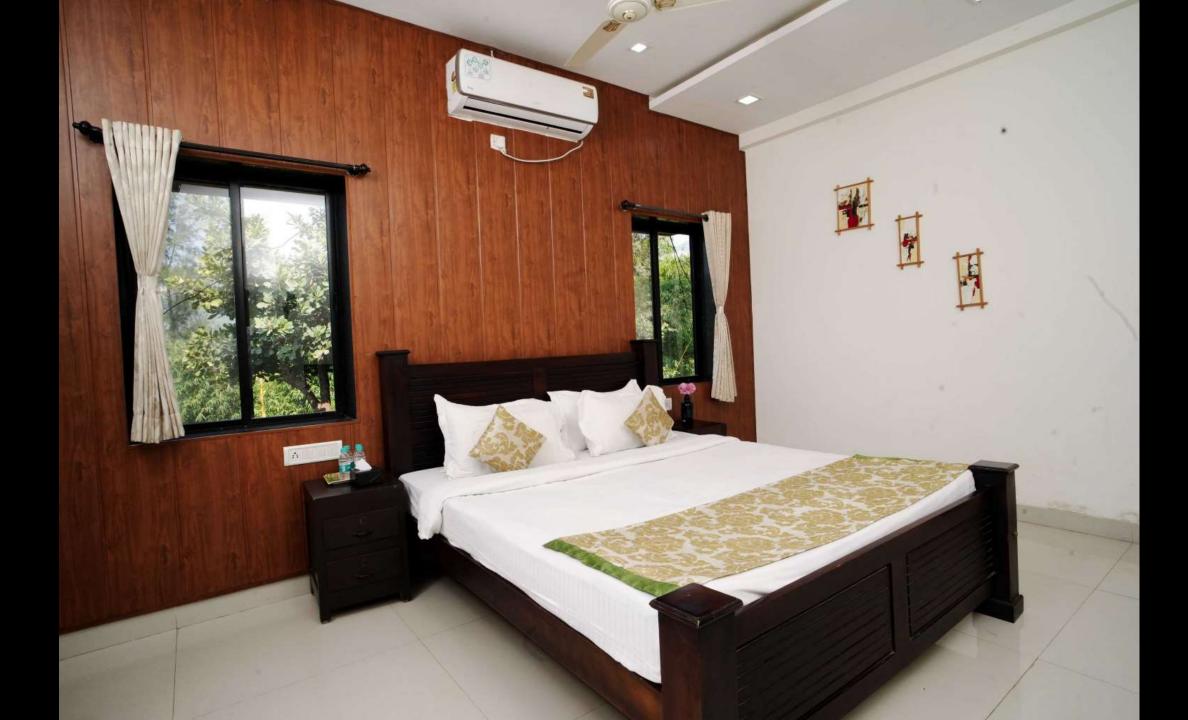

## YOUR STAY INCLUDES THE FOLLOWING:

- Fully private 15000Sq feet Area
- Living area with couches and bed.
- 4 bedrooms with A/C.
- Among the 4 bedrooms 1 bedroom is not attached with the bathroom
- Dining area with dining table.
- Extra mattresses available
- Modern and equipped kitchen with essentials and refrigerator
- RO+UV purifier drinking water supply.
- Hot water gyser in every bathroom.
- Television with fully loaded sound system.
- First aid facility.
- Poker table, fooseball table, table tennis and bar counter in living area.
- Playing area for kids
- In Outdoor we have open lawn where you can play games like Badminton,& Cricket.
- Swimming pool.