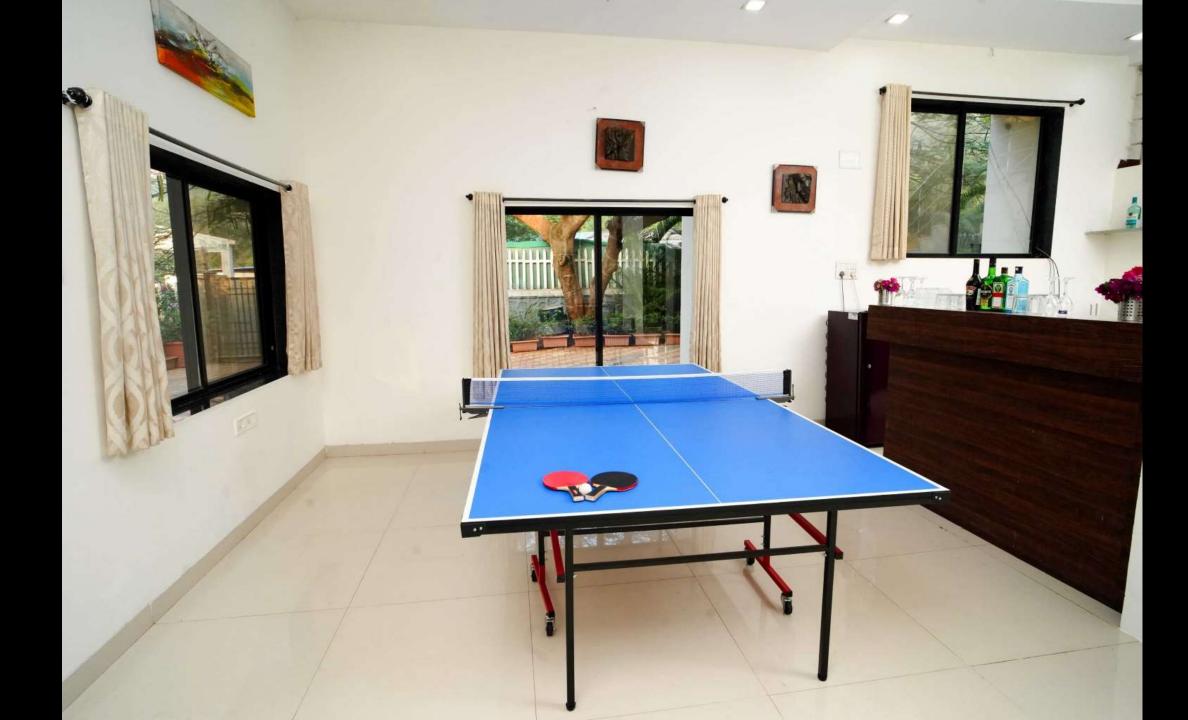

## YOUR STAY INCLUDES THE FOLLOWING:

- Fully private 15000Sq feet Area
- Living area with couches and bed.
- 4 bedrooms with A/C.
- Among the 4 bedrooms 1 bedroom is not attached with the bathroom
- Dining area with dining table.
- Extra mattresses available
- Modern and equipped kitchen with essentials and refrigerator
- RO+UV purifier drinking water supply.
- Hot water gyser in every bathroom.
- Television with fully loaded sound system.
- First aid facility.
- Poker table, fooseball table, table tennis and bar counter in living area.
- Playing area for kids
- In Outdoor we have open lawn where you can play games like Badminton,& Cricket.
- Swimming pool.