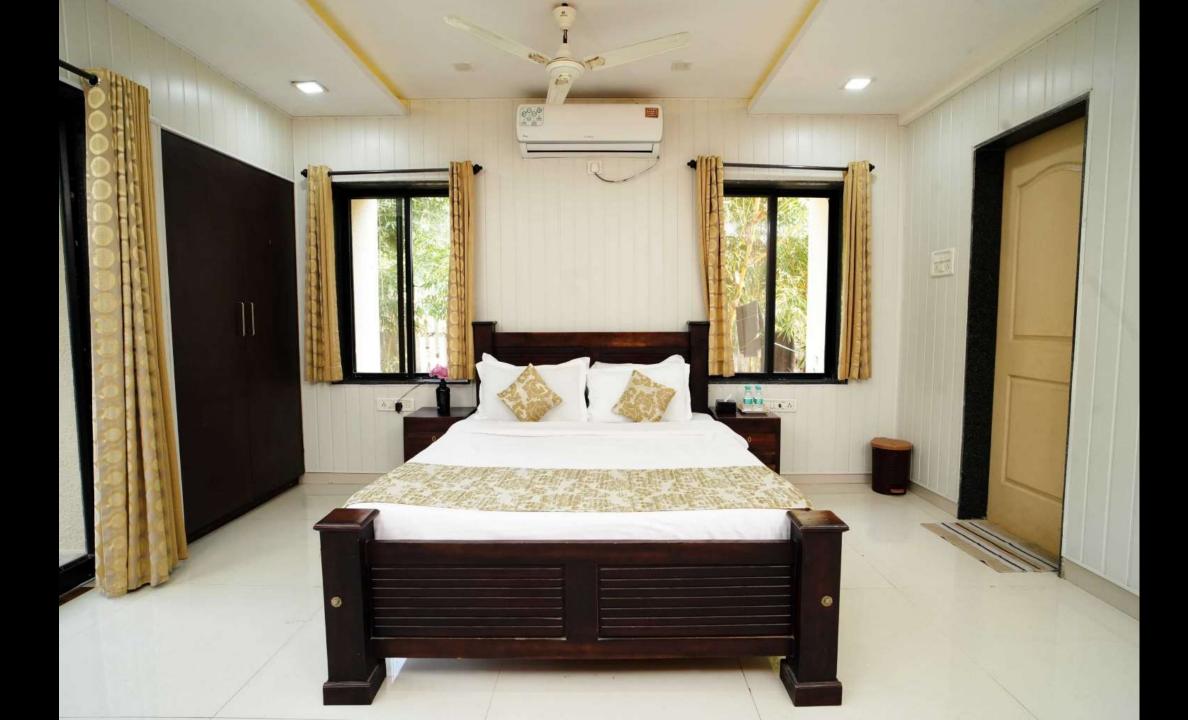

## YOUR STAY INCLUDES THE FOLLOWING:

- Fully private 15000Sq feet Area
- Living area with couches and bed.
- 4 bedrooms with A/C.
- Among the 4 bedrooms 1 bedroom is not attached with the bathroom
- Dining area with dining table.
- Extra mattresses available
- Modern and equipped kitchen with essentials and refrigerator
- RO+UV purifier drinking water supply.
- Hot water gyser in every bathroom.
- Television with fully loaded sound system.
- First aid facility.
- Poker table, fooseball table, table tennis and bar counter in living area.
- Playing area for kids
- In Outdoor we have open lawn where you can play games like Badminton,& Cricket.
- Swimming pool.