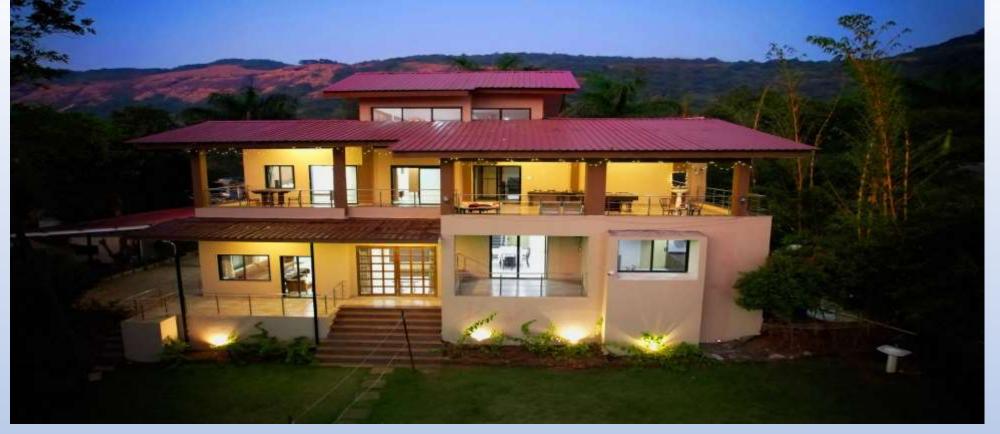

# **ABOUTUS**

Deep in the peaceful countryside surrounded by rolling hills and few kilometers from one of the famous Hill station Lonavala arise a villa. This huge villa with full of fascination and history where a refined holiday full of charm awaits you. It is a **VILLA** with elegant rooms, a staff always at your disposal, a garden along with ornamental flower bed, swimming pool and breathtaking sunset with backwater of PAWANA dam will surely frame your holiday and turn it into dream which, once back home, you will love to share with your most loved ones.

## YOUR STAY INCLUDES THE FOLLOWING:

- Fully private 15000Sq feet Area
- Living area with couches and bed.
- 4 bedrooms with A/C.
- Among the 4 bedrooms 1 bedroom is not attached with the bathroom
- Dining area with dining table.
- Extra mattresses available
- Modern and equipped kitchen with essentials and refrigerator
- RO+UV purifier drinking water supply.
- Hot water gyser in every bathroom.
- Television with fully loaded sound system.
- First aid facility.
- Poker table, fooseball table, table tennis and bar counter in living area.
- Playing area for kids
- In Outdoor we have open lawn where you can play games like Badminton,& Cricket.
- Swimming pool.