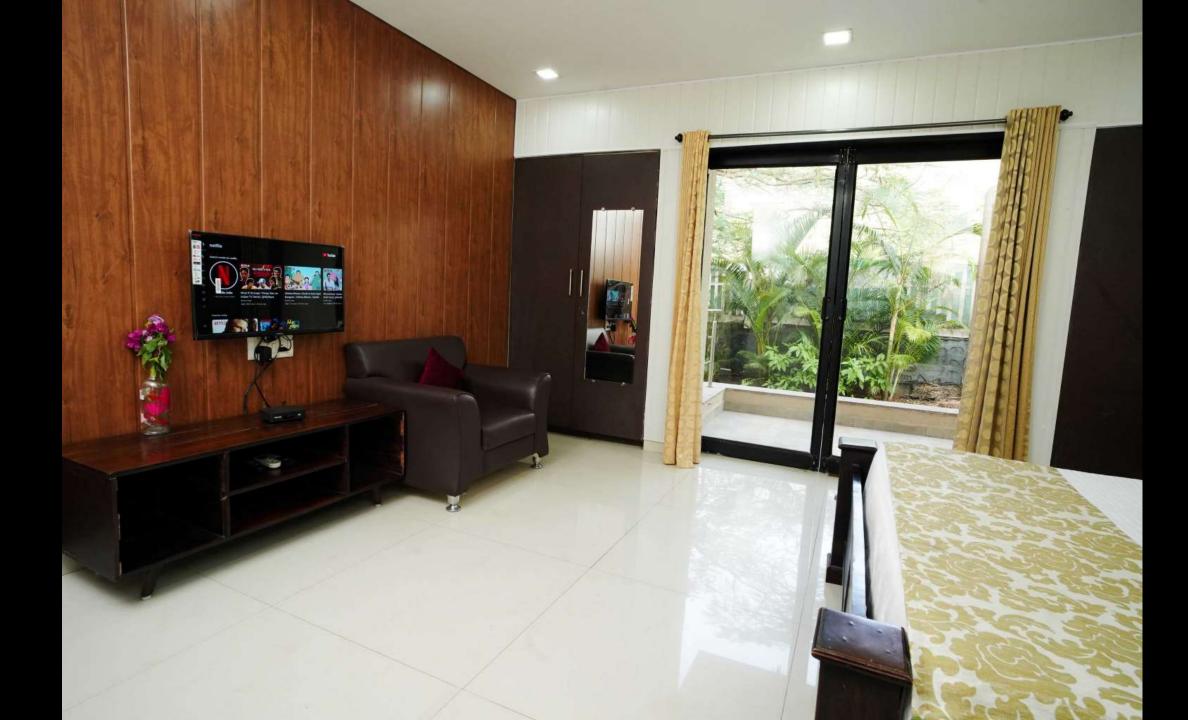

## YOUR STAY INCLUDES THE FOLLOWING:

- Fully private 15000Sq feet Area
- Living area with couches and bed.
- 4 bedrooms with A/C.
- Among the 4 bedrooms 1 bedroom is not attached with the bathroom
- Dining area with dining table.
- Extra mattresses available
- Modern and equipped kitchen with essentials and refrigerator
- RO+UV purifier drinking water supply.
- Hot water gyser in every bathroom.
- Television with fully loaded sound system.
- First aid facility.
- Poker table, fooseball table, table tennis and bar counter in living area.
- Playing area for kids
- In Outdoor we have open lawn where you can play games like Badminton,& Cricket.
- Swimming pool.