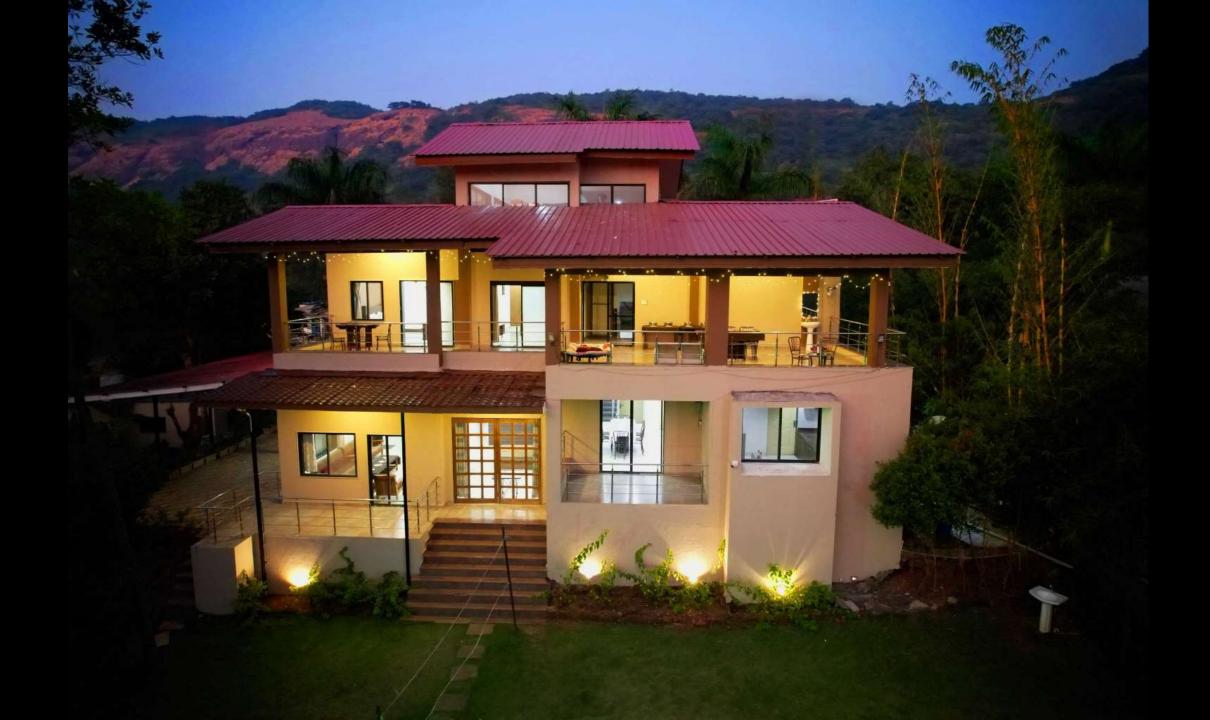

# **ABOUTUS**

Deep in the peaceful countryside surrounded by rolling hills and few kilometers from one of the famous Hill station Lonavala arise a villa. This huge villa with full of fascination and history where a refined holiday full of charm awaits you. It is a **VILLA** with elegant rooms, a staff always at your disposal, a garden along with ornamental flower bed, swimming pool and breathtaking sunset with backwater of PAWANA dam will surely frame your holiday and turn it into dream which, once back home, you will love to share with your most loved ones.

## YOUR STAY INCLUDES THE FOLLOWING:

- Fully private 15000Sq feet Area
- Living area with couches and bed.
- 4 bedrooms with A/C.
- Among the 4 bedrooms 1 bedroom is not attached with the bathroom
- Dining area with dining table.
- Extra mattresses available
- Modern and equipped kitchen with essentials and refrigerator
- RO+UV purifier drinking water supply.
- Hot water gyser in every bathroom.
- Television with fully loaded sound system.
- First aid facility.
- Poker table, fooseball table, table tennis and bar counter in living area.
- Playing area for kids
- In Outdoor we have open lawn where you can play games like Badminton,& Cricket.
- Swimming pool.