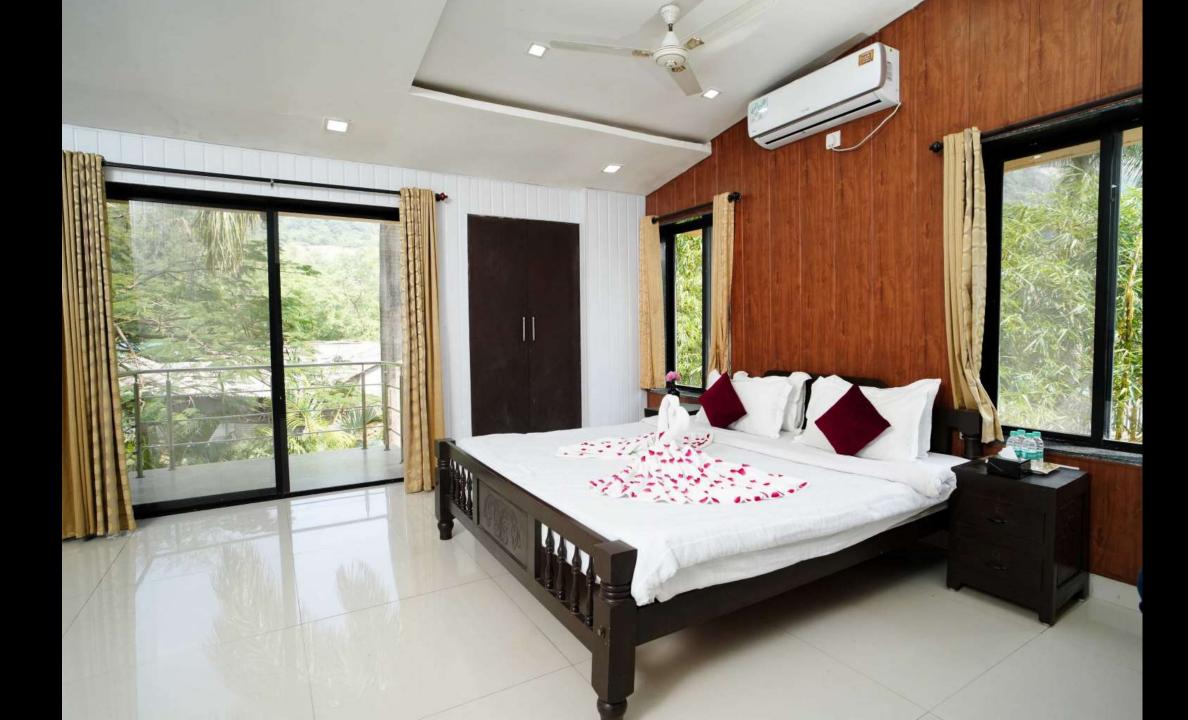

## YOUR STAY INCLUDES THE FOLLOWING:

- Fully private 15000Sq feet Area
- Living area with couches and bed.
- 4 bedrooms with A/C.
- Among the 4 bedrooms 1 bedroom is not attached with the bathroom
- Dining area with dining table.
- Extra mattresses available
- Modern and equipped kitchen with essentials and refrigerator
- RO+UV purifier drinking water supply.
- Hot water gyser in every bathroom.
- Television with fully loaded sound system.
- First aid facility.
- Poker table, fooseball table, table tennis and bar counter in living area.
- Playing area for kids
- In Outdoor we have open lawn where you can play games like Badminton,& Cricket.
- Swimming pool.