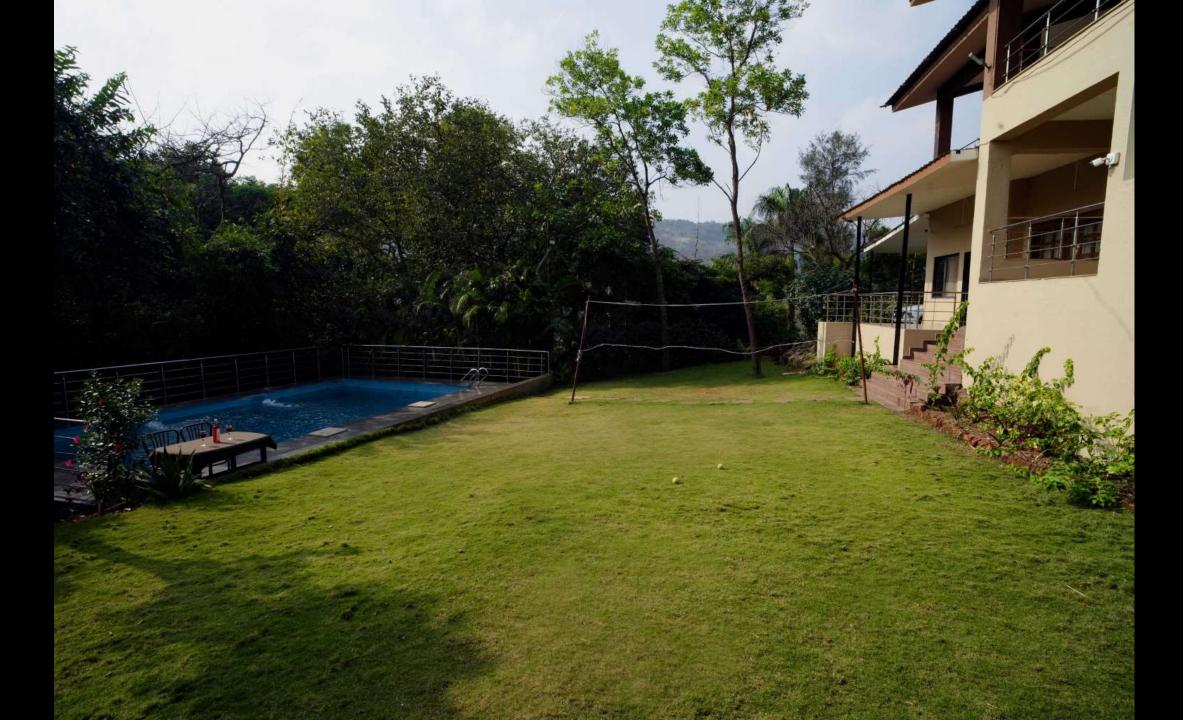

# **ABOUTUS**

Deep in the peaceful countryside surrounded by rolling hills and few kilometers from one of the famous Hill station Lonavala arise a villa. This huge villa with full of fascination and history where a refined holiday full of charm awaits you. It is a **VILLA** with elegant rooms, a staff always at your disposal, a garden along with ornamental flower bed, swimming pool and breathtaking sunset with backwater of PAWANA dam will surely frame your holiday and turn it into dream which, once back home, you will love to share with your most loved ones.

## YOUR STAY INCLUDES THE FOLLOWING:

- Fully private 15000Sq feet Area
- Living area with couches and bed.
- 4 bedrooms with A/C.
- Among the 4 bedrooms 1 bedroom is not attached with the bathroom
- Dining area with dining table.
- Extra mattresses available
- Modern and equipped kitchen with essentials and refrigerator
- RO+UV purifier drinking water supply.
- Hot water gyser in every bathroom.
- Television with fully loaded sound system.
- First aid facility.
- Poker table, fooseball table, table tennis and bar counter in living area.
- Playing area for kids
- In Outdoor we have open lawn where you can play games like Badminton,& Cricket.
- Swimming pool.