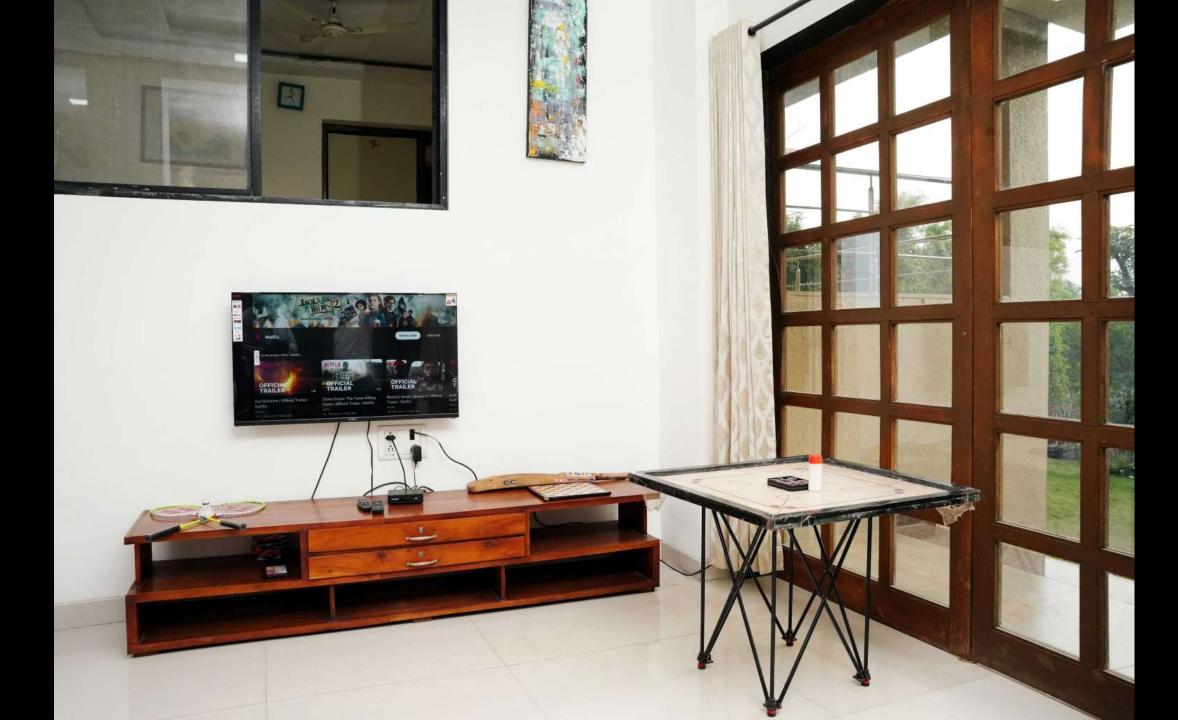

## YOUR STAY INCLUDES THE FOLLOWING:

- Fully private 15000Sq feet Area
- Living area with couches and bed.
- 4 bedrooms with A/C.
- Among the 4 bedrooms 1 bedroom is not attached with the bathroom
- Dining area with dining table.
- Extra mattresses available
- Modern and equipped kitchen with essentials and refrigerator
- RO+UV purifier drinking water supply.
- Hot water gyser in every bathroom.
- Television with fully loaded sound system.
- First aid facility.
- Poker table, fooseball table, table tennis and bar counter in living area.
- Playing area for kids
- In Outdoor we have open lawn where you can play games like Badminton,& Cricket.
- Swimming pool.