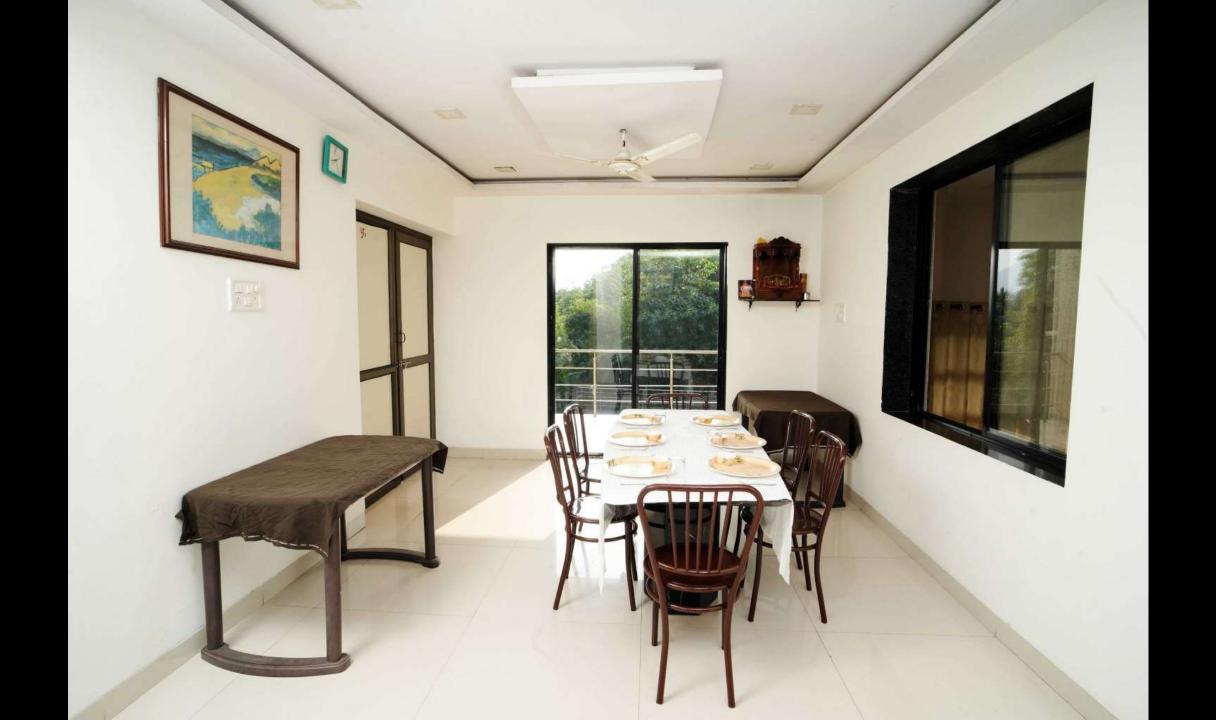

## YOUR STAY INCLUDES THE FOLLOWING:

- Fully private 15000Sq feet Area
- Living area with couches and bed.
- 4 bedrooms with A/C.
- Among the 4 bedrooms 1 bedroom is not attached with the bathroom
- Dining area with dining table.
- Extra mattresses available
- Modern and equipped kitchen with essentials and refrigerator
- RO+UV purifier drinking water supply.
- Hot water gyser in every bathroom.
- Television with fully loaded sound system.
- First aid facility.
- Poker table, fooseball table, table tennis and bar counter in living area.
- Playing area for kids
- In Outdoor we have open lawn where you can play games like Badminton,& Cricket.
- Swimming pool.