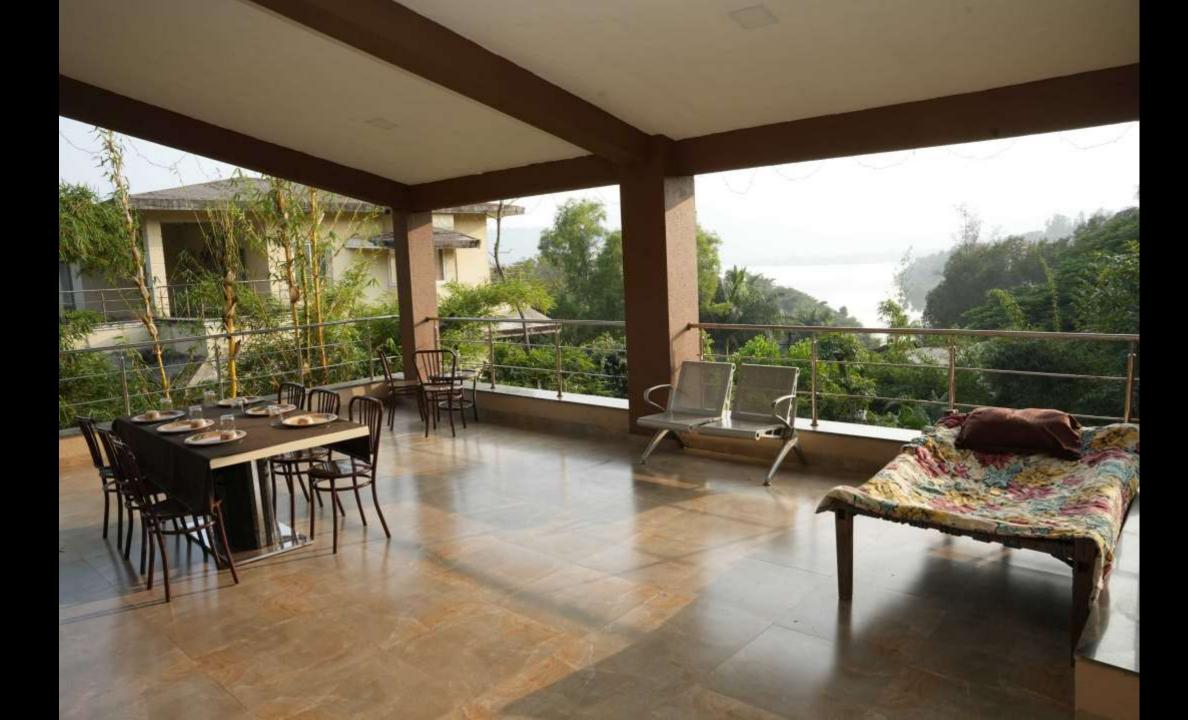

## YOUR STAY INCLUDES THE FOLLOWING:

- Fully private 15000Sq feet Area
- Living area with couches and bed.
- 4 bedrooms with A/C.
- Among the 4 bedrooms 1 bedroom is not attached with the bathroom
- Dining area with dining table.
- Extra mattresses available
- Modern and equipped kitchen with essentials and refrigerator
- RO+UV purifier drinking water supply.
- Hot water gyser in every bathroom.
- Television with fully loaded sound system.
- First aid facility.
- Poker table, fooseball table, table tennis and bar counter in living area.
- Playing area for kids
- In Outdoor we have open lawn where you can play games like Badminton,& Cricket.
- Swimming pool.