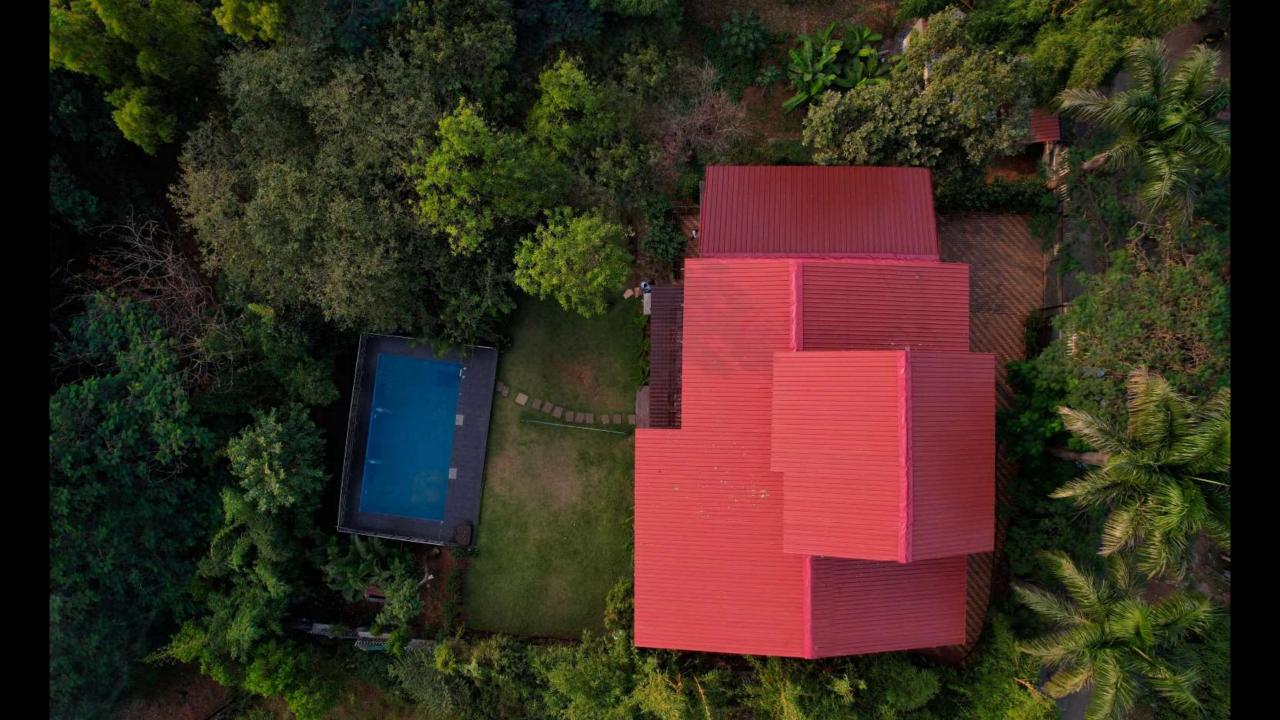

# **ABOUTUS**

Deep in the peaceful countryside surrounded by rolling hills and few kilometers from one of the famous Hill station Lonavala arise a villa. This huge villa with full of fascination and history where a refined holiday full of charm awaits you. It is a **VILLA** with elegant rooms, a staff always at your disposal, a garden along with ornamental flower bed, swimming pool and breathtaking sunset with backwater of PAWANA dam will surely frame your holiday and turn it into dream which, once back home, you will love to share with your most loved ones.

## YOUR STAY INCLUDES THE FOLLOWING:

- Fully private 15000Sq feet Area
- Living area with couches and bed.
- 4 bedrooms with A/C.
- Among the 4 bedrooms 1 bedroom is not attached with the bathroom
- Dining area with dining table.
- Extra mattresses available
- Modern and equipped kitchen with essentials and refrigerator
- RO+UV purifier drinking water supply.
- Hot water gyser in every bathroom.
- Television with fully loaded sound system.
- First aid facility.
- Poker table, fooseball table, table tennis and bar counter in living area.
- Playing area for kids
- In Outdoor we have open lawn where you can play games like Badminton,& Cricket.
- Swimming pool.