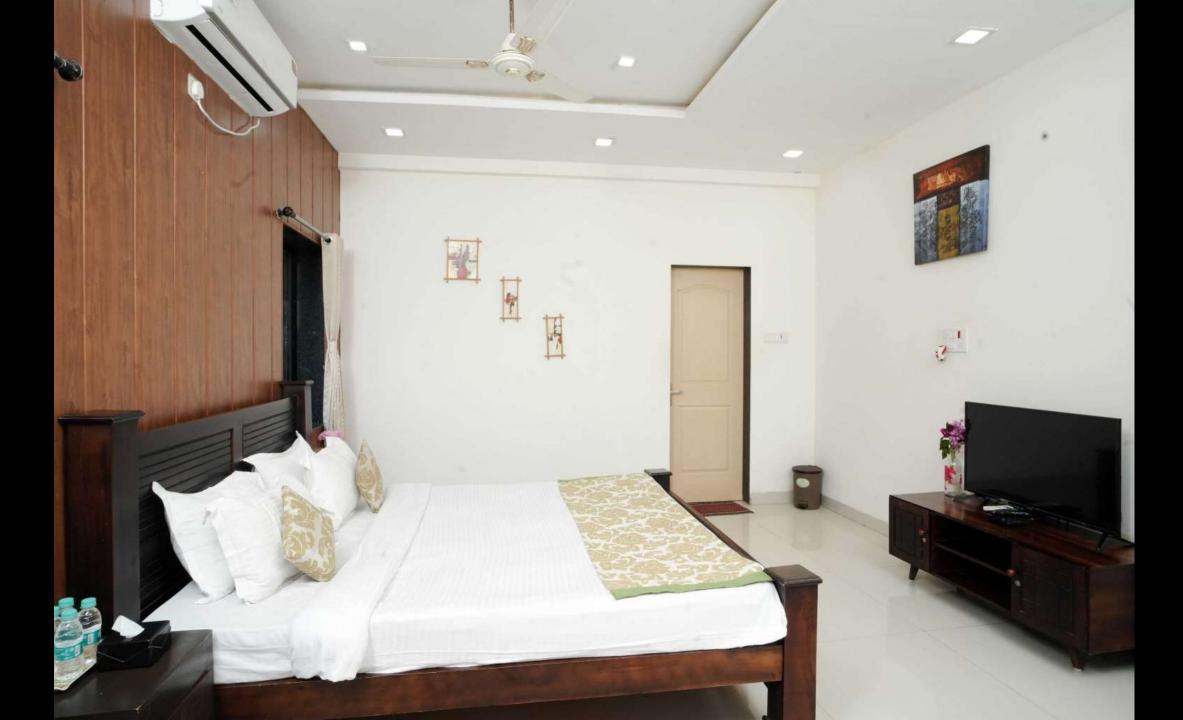

## YOUR STAY INCLUDES THE FOLLOWING:

- Fully private 15000Sq feet Area
- Living area with couches and bed.
- 4 bedrooms with A/C.
- Among the 4 bedrooms 1 bedroom is not attached with the bathroom
- Dining area with dining table.
- Extra mattresses available
- Modern and equipped kitchen with essentials and refrigerator
- RO+UV purifier drinking water supply.
- Hot water gyser in every bathroom.
- Television with fully loaded sound system.
- First aid facility.
- Poker table, fooseball table, table tennis and bar counter in living area.
- Playing area for kids
- In Outdoor we have open lawn where you can play games like Badminton,& Cricket.
- Swimming pool.