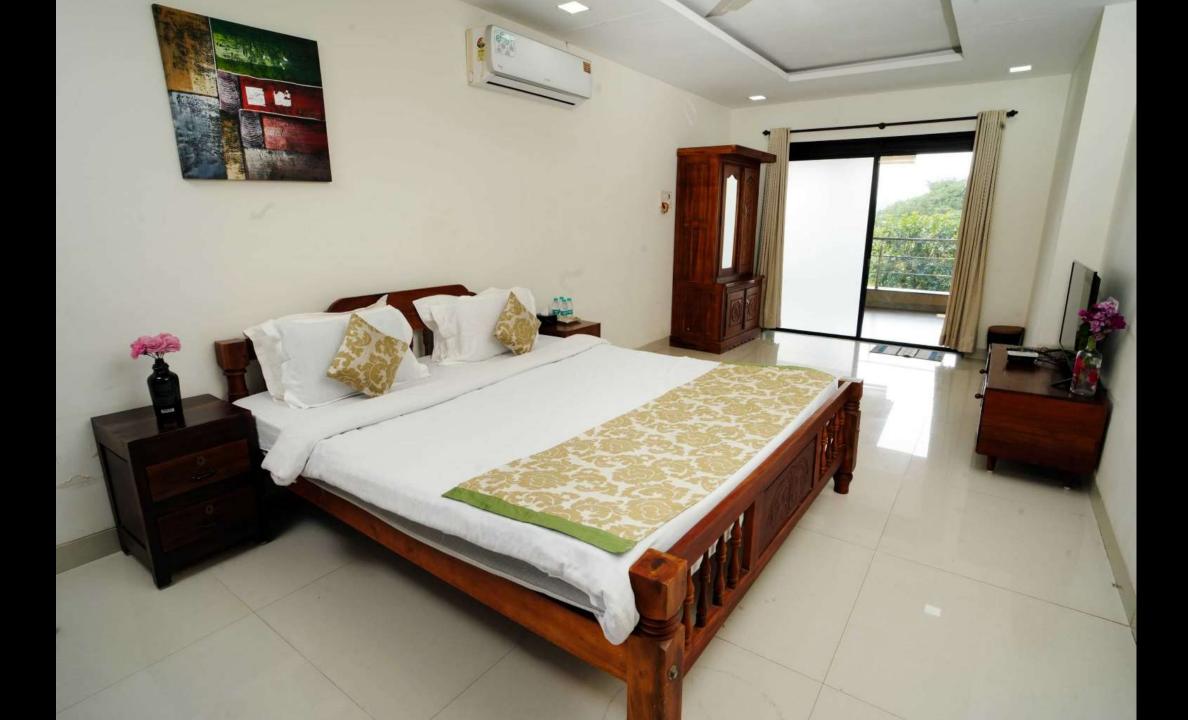

## YOUR STAY INCLUDES THE FOLLOWING:

- Fully private 15000Sq feet Area
- Living area with couches and bed.
- 4 bedrooms with A/C.
- Among the 4 bedrooms 1 bedroom is not attached with the bathroom
- Dining area with dining table.
- Extra mattresses available
- Modern and equipped kitchen with essentials and refrigerator
- RO+UV purifier drinking water supply.
- Hot water gyser in every bathroom.
- Television with fully loaded sound system.
- First aid facility.
- Poker table, fooseball table, table tennis and bar counter in living area.
- Playing area for kids
- In Outdoor we have open lawn where you can play games like Badminton,& Cricket.
- Swimming pool.