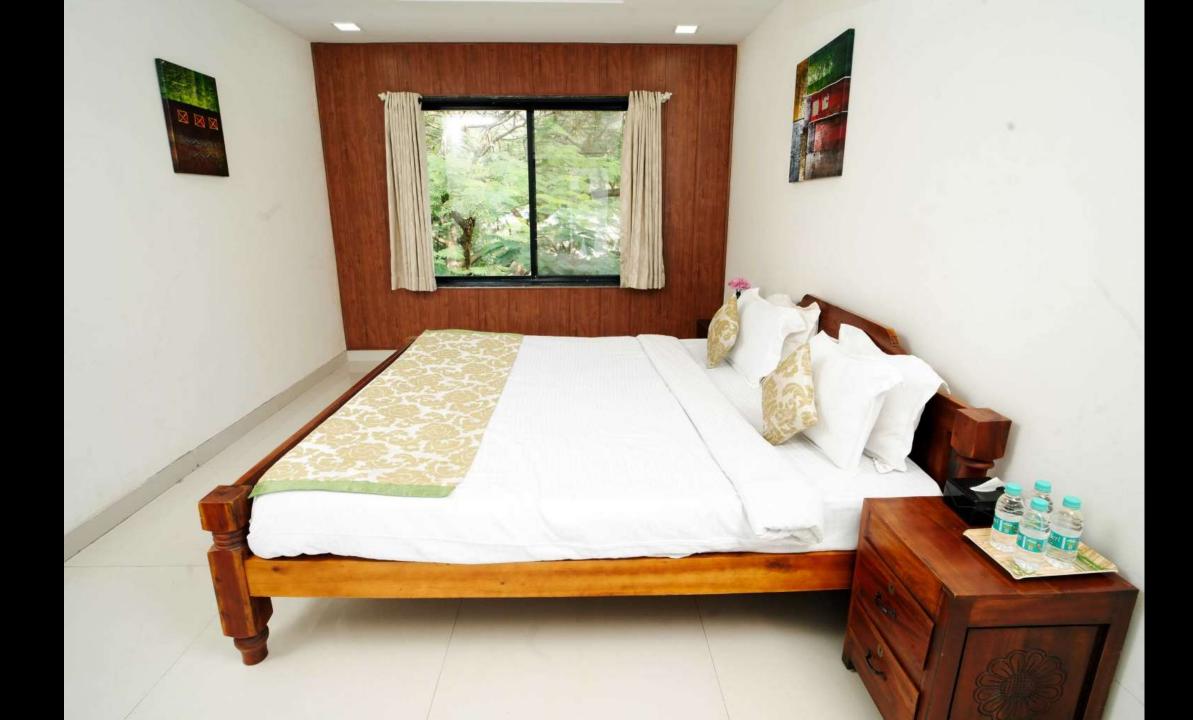

## YOUR STAY INCLUDES THE FOLLOWING:

- Fully private 15000Sq feet Area
- Living area with couches and bed.
- 4 bedrooms with A/C.
- Among the 4 bedrooms 1 bedroom is not attached with the bathroom
- Dining area with dining table.
- Extra mattresses available
- Modern and equipped kitchen with essentials and refrigerator
- RO+UV purifier drinking water supply.
- Hot water gyser in every bathroom.
- Television with fully loaded sound system.
- First aid facility.
- Poker table, fooseball table, table tennis and bar counter in living area.
- Playing area for kids
- In Outdoor we have open lawn where you can play games like Badminton,& Cricket.
- Swimming pool.