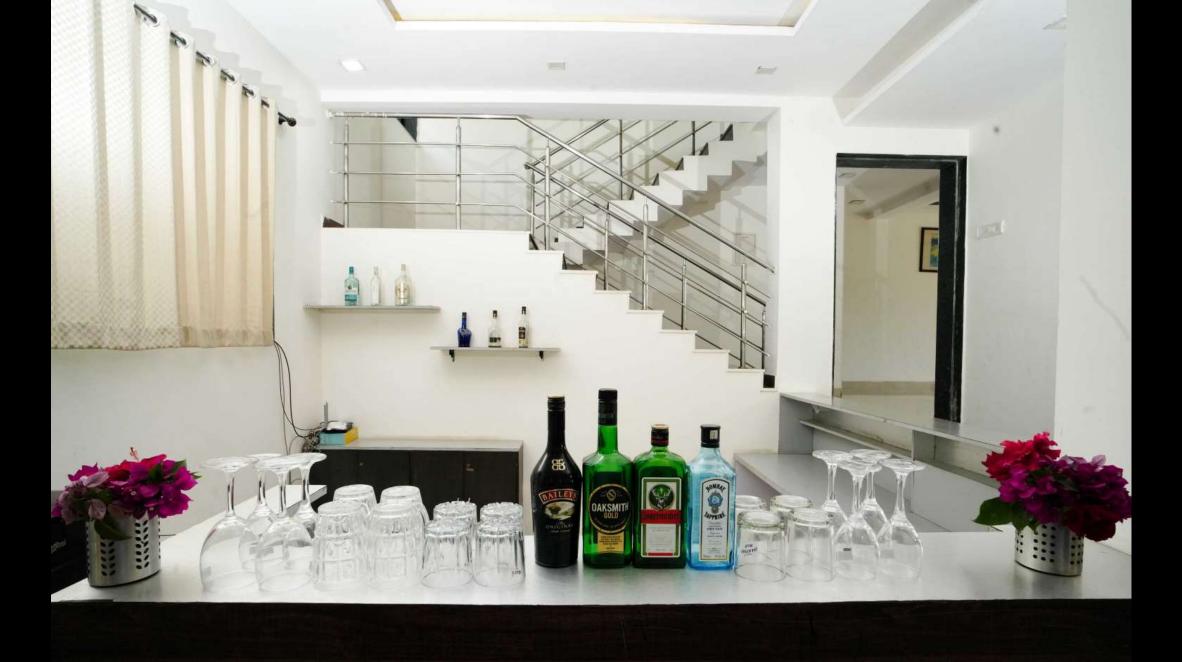

## YOUR STAY INCLUDES THE FOLLOWING:

- Fully private 15000Sq feet Area
- Living area with couches and bed.
- 4 bedrooms with A/C.
- Among the 4 bedrooms 1 bedroom is not attached with the bathroom
- Dining area with dining table.
- Extra mattresses available
- Modern and equipped kitchen with essentials and refrigerator
- RO+UV purifier drinking water supply.
- Hot water gyser in every bathroom.
- Television with fully loaded sound system.
- First aid facility.
- Poker table, fooseball table, table tennis and bar counter in living area.
- Playing area for kids
- In Outdoor we have open lawn where you can play games like Badminton,& Cricket.
- Swimming pool.