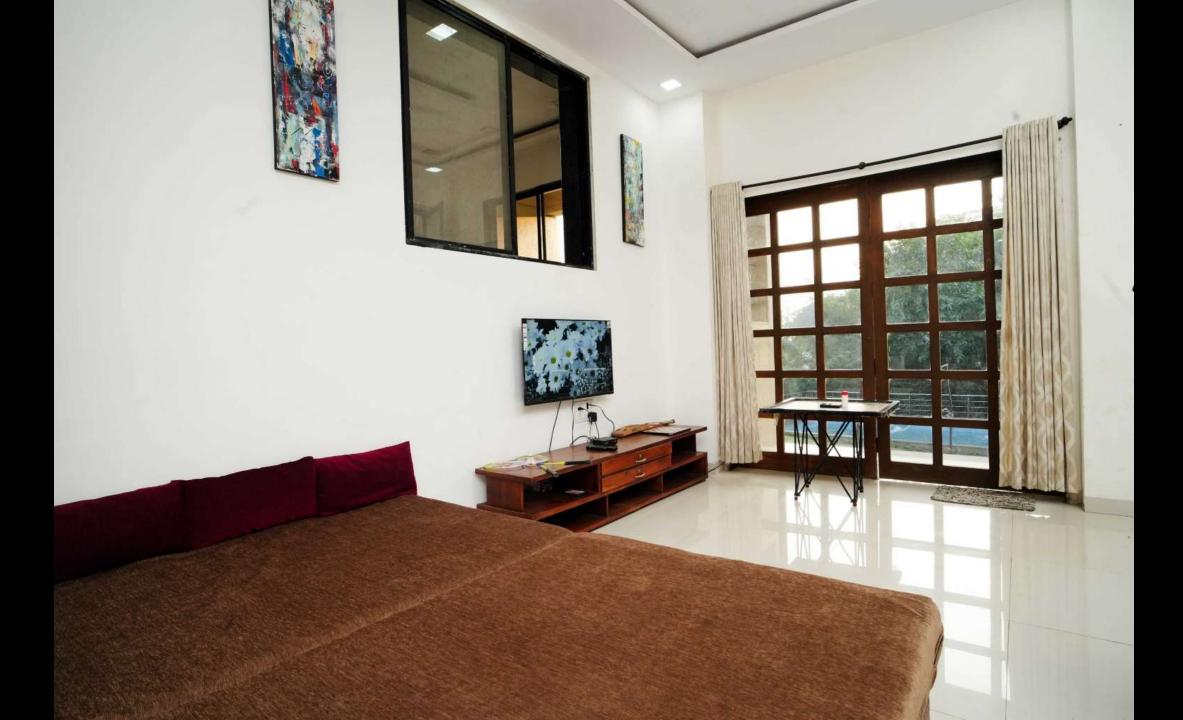

## YOUR STAY INCLUDES THE FOLLOWING:

- Fully private 15000Sq feet Area
- Living area with couches and bed.
- 4 bedrooms with A/C.
- Among the 4 bedrooms 1 bedroom is not attached with the bathroom
- Dining area with dining table.
- Extra mattresses available
- Modern and equipped kitchen with essentials and refrigerator
- RO+UV purifier drinking water supply.
- Hot water gyser in every bathroom.
- Television with fully loaded sound system.
- First aid facility.
- Poker table, fooseball table, table tennis and bar counter in living area.
- Playing area for kids
- In Outdoor we have open lawn where you can play games like Badminton,& Cricket.
- Swimming pool.