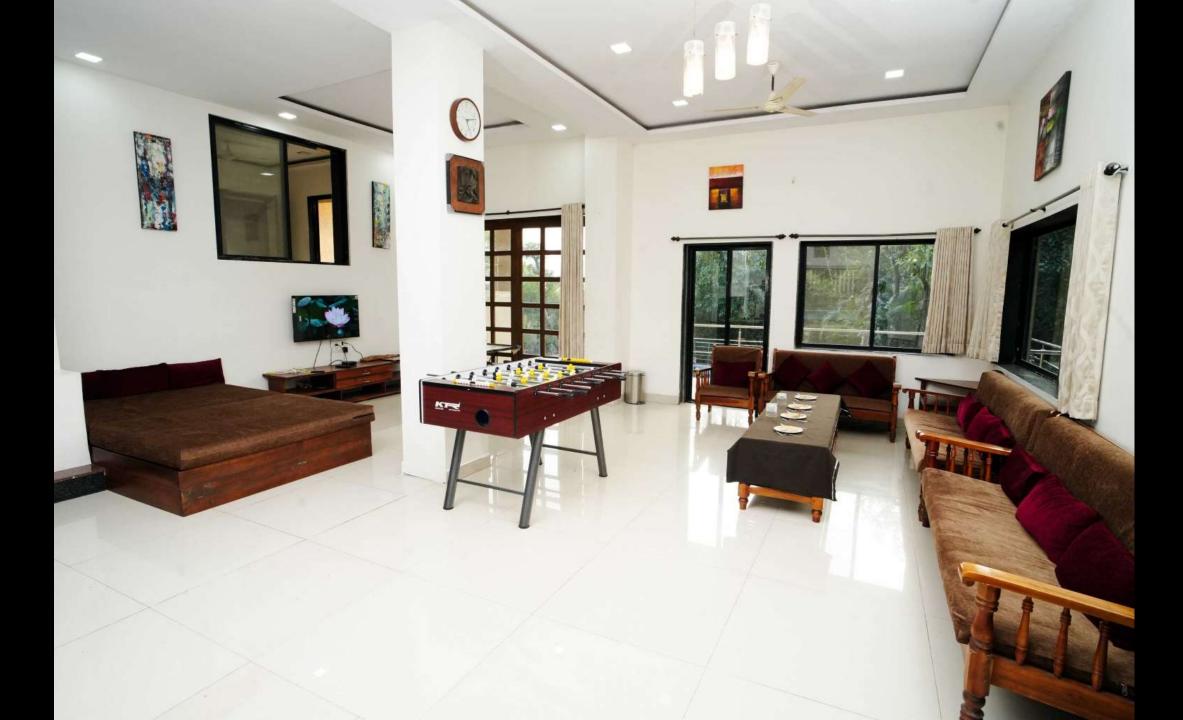

## YOUR STAY INCLUDES THE FOLLOWING:

- Fully private 15000Sq feet Area
- Living area with couches and bed.
- 4 bedrooms with A/C.
- Among the 4 bedrooms 1 bedroom is not attached with the bathroom
- Dining area with dining table.
- Extra mattresses available
- Modern and equipped kitchen with essentials and refrigerator
- RO+UV purifier drinking water supply.
- Hot water gyser in every bathroom.
- Television with fully loaded sound system.
- First aid facility.
- Poker table, fooseball table, table tennis and bar counter in living area.
- Playing area for kids
- In Outdoor we have open lawn where you can play games like Badminton,& Cricket.
- Swimming pool.