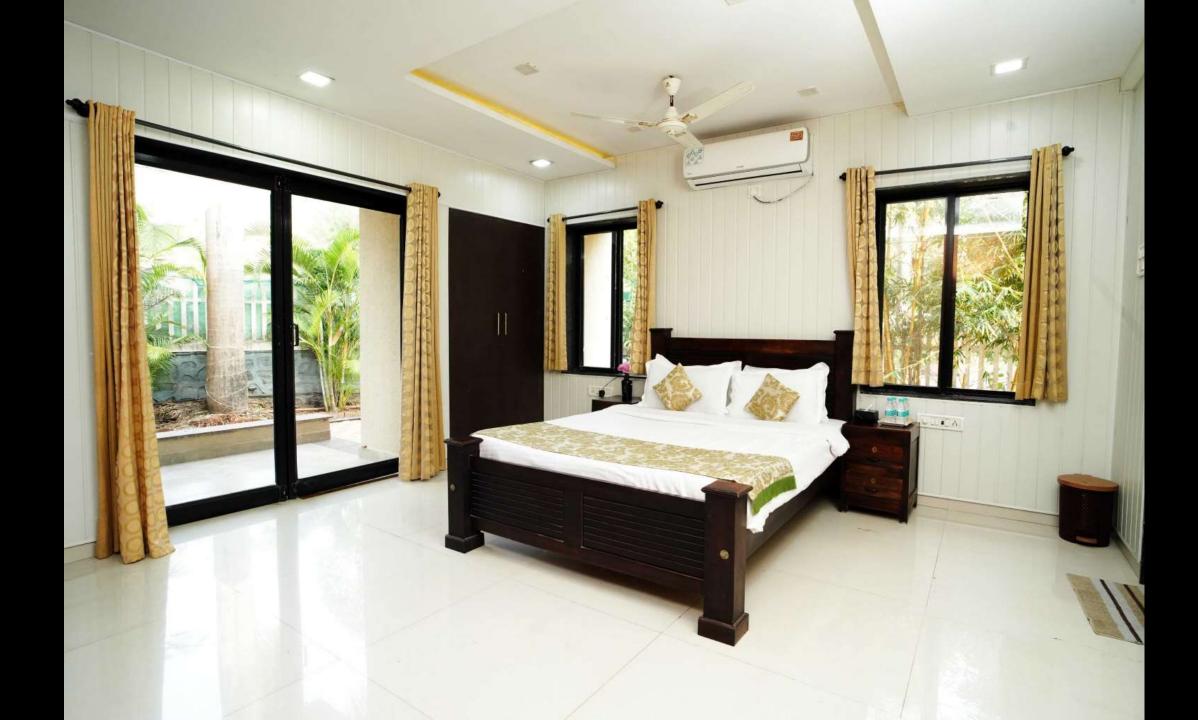

## YOUR STAY INCLUDES THE FOLLOWING:

- Fully private 15000Sq feet Area
- Living area with couches and bed.
- 4 bedrooms with A/C.
- Among the 4 bedrooms 1 bedroom is not attached with the bathroom
- Dining area with dining table.
- Extra mattresses available
- Modern and equipped kitchen with essentials and refrigerator
- RO+UV purifier drinking water supply.
- Hot water gyser in every bathroom.
- Television with fully loaded sound system.
- First aid facility.
- Poker table, fooseball table, table tennis and bar counter in living area.
- Playing area for kids
- In Outdoor we have open lawn where you can play games like Badminton,& Cricket.
- Swimming pool.