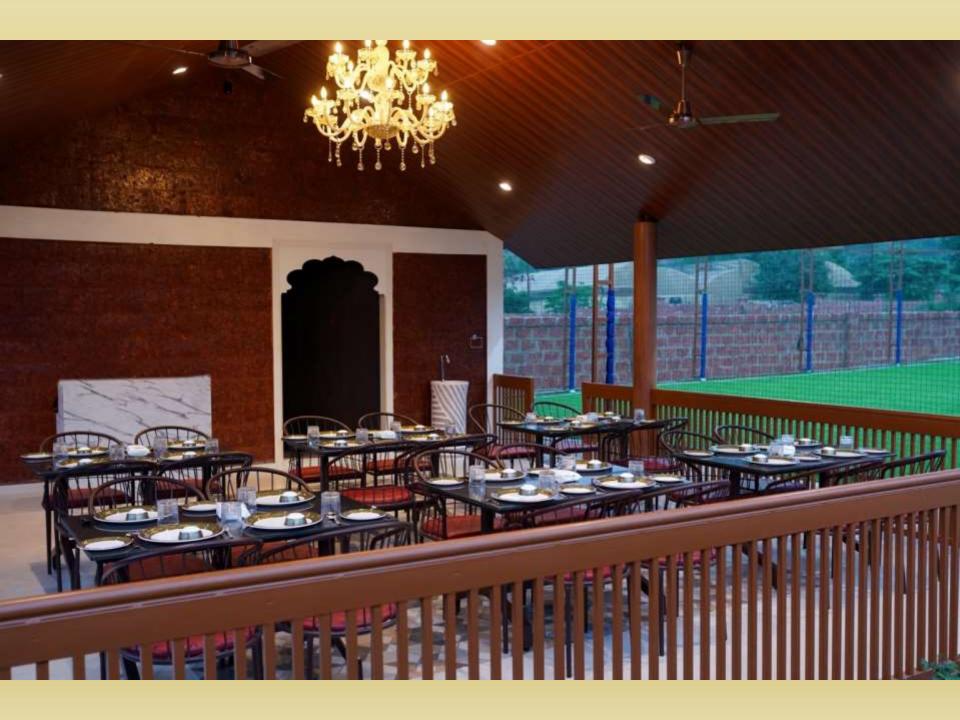

### ABOUT US

• MONARCH THE ROYAL RETREAT, the name itself suggest that it is a royal themed resort which stands unique in the nature's lap with the enchanting views of sunrises and sunsets and also pleasant atmosphere created by chirpings of birds. Along with the royal themed ambience it focuses solely on serving all the amenities that covers a lounge (to conduct meetings, small parties and events), dinning, swimming pool, turf for outdoor games, and a huge living hall with indoor activities and much more.

## **Your Stay Includes**

- Fully private 14000Sq feet Area.
- Lounge with bar counter, dance floor, dinning area.
- Conference setup and Event setup (on additional charge).
- Living area with sofa-cum-bed, Television with fully loaded sound system and indoor games (table tennis, foosball table, carrom, chess )
- 6 En suite bedrooms with A/C.
- Every bed room with clean and private bathroom.
- Hot water geyser in every bathroom.
- WiFi 20mbps
- Daily cleaning services
- Dining area with dining tables.
- Extra mattresses available.
- Modern and equipped kitchen with essentials and refrigerator
- RO+UV purifier drinking water supply.
- First aid facility.
- Playing area for kids
- Turf court for outdoor games.
- Swimming pool with attached Kids Pool.