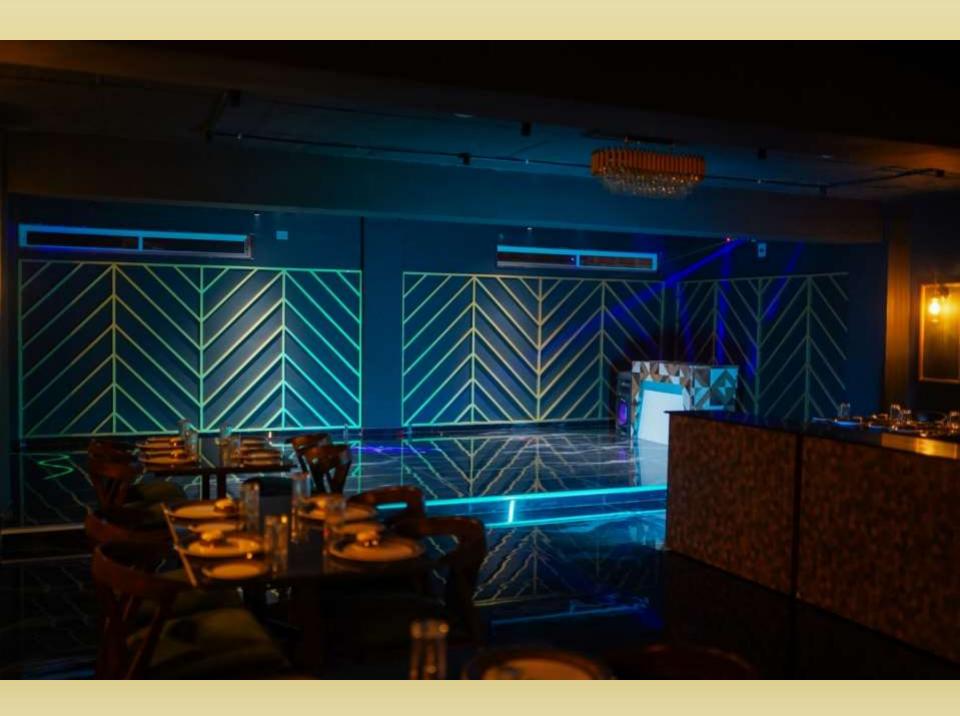

### ABOUT US

• MONARCH THE ROYAL RETREAT, the name itself suggest that it is a royal themed resort which stands unique in the nature's lap with the enchanting views of sunrises and sunsets and also pleasant atmosphere created by chirpings of birds. Along with the royal themed ambience it focuses solely on serving all the amenities that covers a lounge (to conduct meetings, small parties and events), dinning, swimming pool, turf for outdoor games, and a huge living hall with indoor activities and much more.

## **Your Stay Includes**

- Fully private 14000Sq feet Area.
- Lounge with bar counter, dance floor, dinning area.
- Conference setup and Event setup (on additional charge).
- Living area with sofa-cum-bed, Television with fully loaded sound system and indoor games (table tennis, foosball table, carrom, chess )
- 6 En suite bedrooms with A/C.
- Every bed room with clean and private bathroom.
- Hot water geyser in every bathroom.
- WiFi 20mbps
- Daily cleaning services
- Dining area with dining tables.
- Extra mattresses available.
- Modern and equipped kitchen with essentials and refrigerator
- RO+UV purifier drinking water supply.
- First aid facility.
- Playing area for kids
- Turf court for outdoor games.
- Swimming pool with attached Kids Pool.