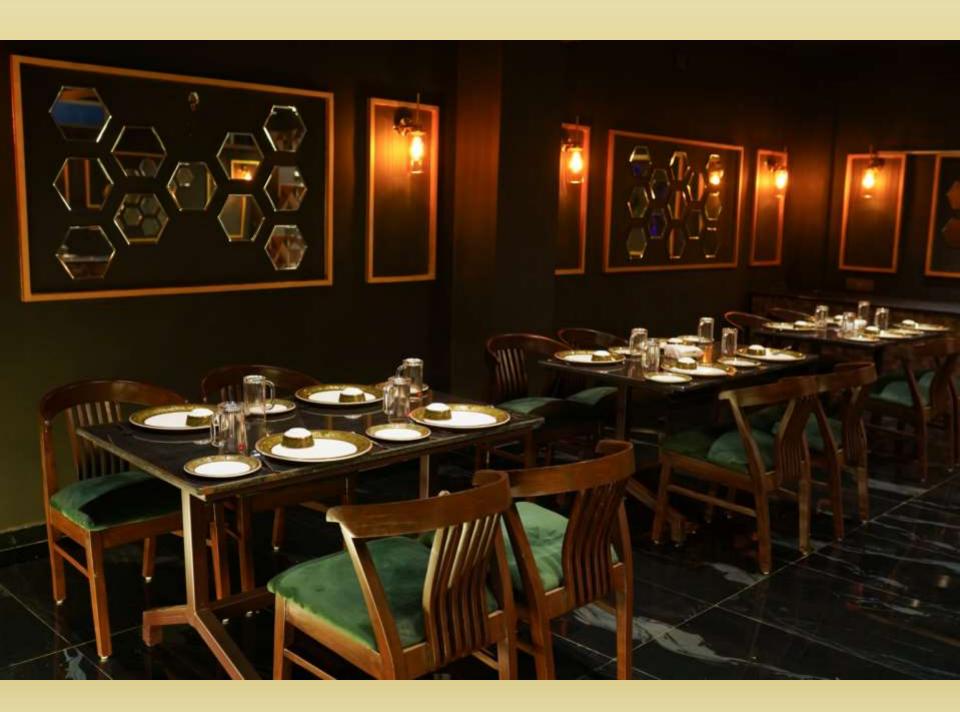

### ABOUT US

• MONARCH THE ROYAL RETREAT, the name itself suggest that it is a royal themed resort which stands unique in the nature's lap with the enchanting views of sunrises and sunsets and also pleasant atmosphere created by chirpings of birds. Along with the royal themed ambience it focuses solely on serving all the amenities that covers a lounge (to conduct meetings, small parties and events), dinning, swimming pool, turf for outdoor games, and a huge living hall with indoor activities and much more.

## **Your Stay Includes**

- Fully private 14000Sq feet Area.
- Lounge with bar counter, dance floor, dinning area.
- Conference setup and Event setup (on additional charge).
- Living area with sofa-cum-bed, Television with fully loaded sound system and indoor games (table tennis, foosball table, carrom, chess )
- 6 En suite bedrooms with A/C.
- Every bed room with clean and private bathroom.
- Hot water geyser in every bathroom.
- WiFi 20mbps
- Daily cleaning services
- Dining area with dining tables.
- Extra mattresses available.
- Modern and equipped kitchen with essentials and refrigerator
- RO+UV purifier drinking water supply.
- First aid facility.
- Playing area for kids
- Turf court for outdoor games.
- Swimming pool with attached Kids Pool.