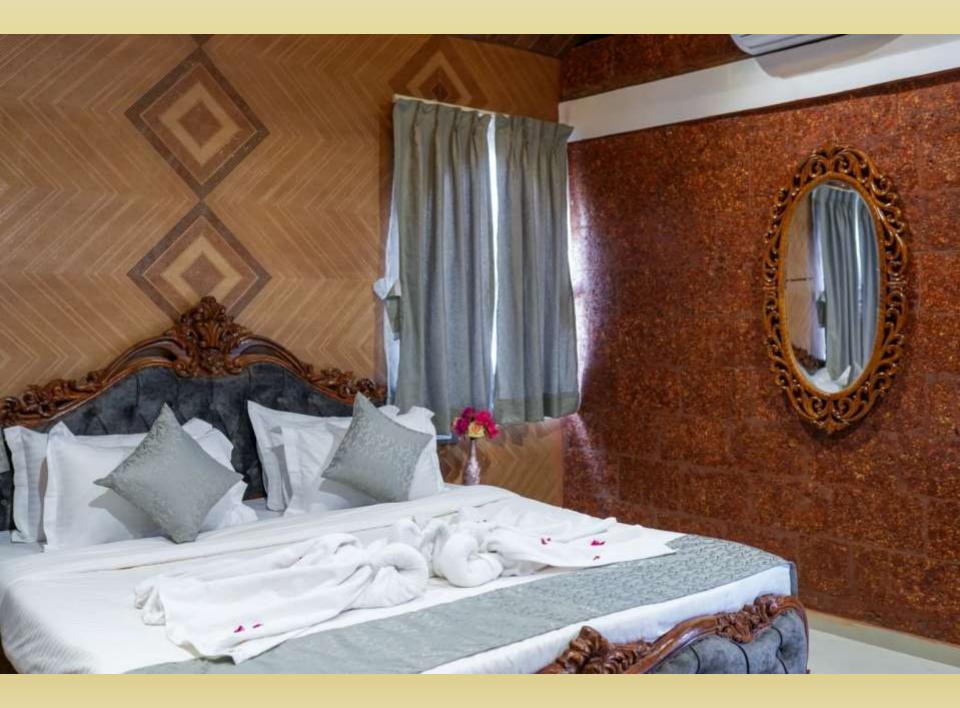

## **Your Stay Includes**

- Fully private 14000Sq feet Area.
- Lounge with bar counter, dance floor, dinning area.
- Conference setup and Event setup (on additional charge).
- Living area with sofa-cum-bed, Television with fully loaded sound system and indoor games (table tennis, foosball table, carrom, chess )
- 6 En suite bedrooms with A/C.
- Every bed room with clean and private bathroom.
- Hot water geyser in every bathroom.
- WiFi 20mbps
- Daily cleaning services
- Dining area with dining tables.
- Extra mattresses available.
- Modern and equipped kitchen with essentials and refrigerator
- RO+UV purifier drinking water supply.
- First aid facility.
- Playing area for kids
- Turf court for outdoor games.
- Swimming pool with attached Kids Pool.