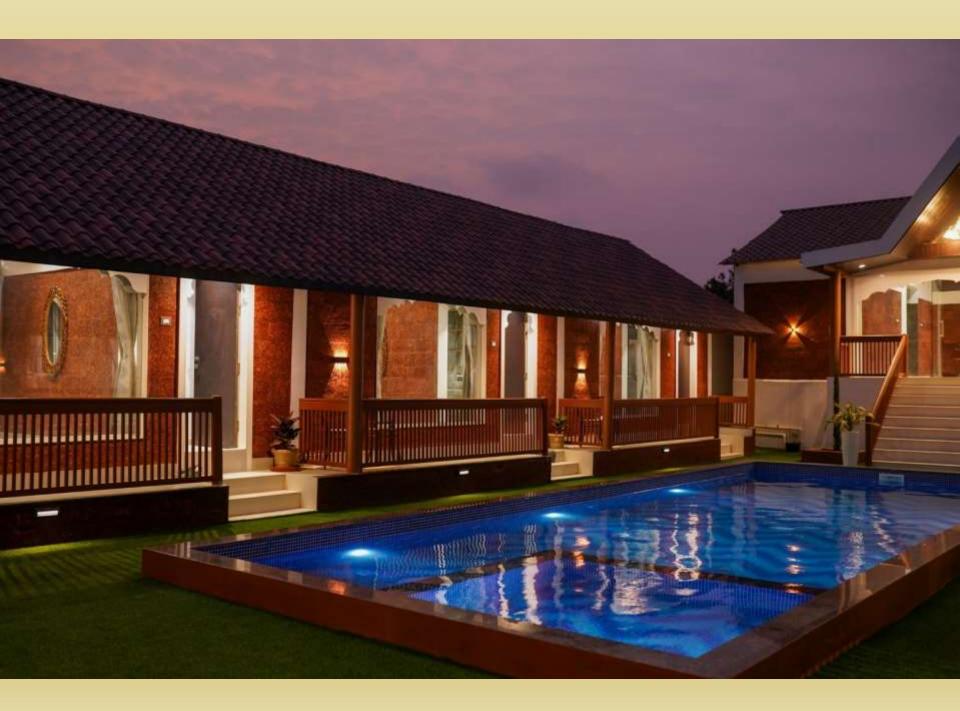

## **Your Stay Includes**

- Fully private 14000Sq feet Area.
- Lounge with bar counter, dance floor, dinning area.
- Conference setup and Event setup (on additional charge).
- Living area with sofa-cum-bed, Television with fully loaded sound system and indoor games (table tennis, foosball table, carrom, chess )
- 6 En suite bedrooms with A/C.
- Every bed room with clean and private bathroom.
- Hot water geyser in every bathroom.
- WiFi 20mbps
- Daily cleaning services
- Dining area with dining tables.
- Extra mattresses available.
- Modern and equipped kitchen with essentials and refrigerator
- RO+UV purifier drinking water supply.
- First aid facility.
- Playing area for kids
- Turf court for outdoor games.
- Swimming pool with attached Kids Pool.