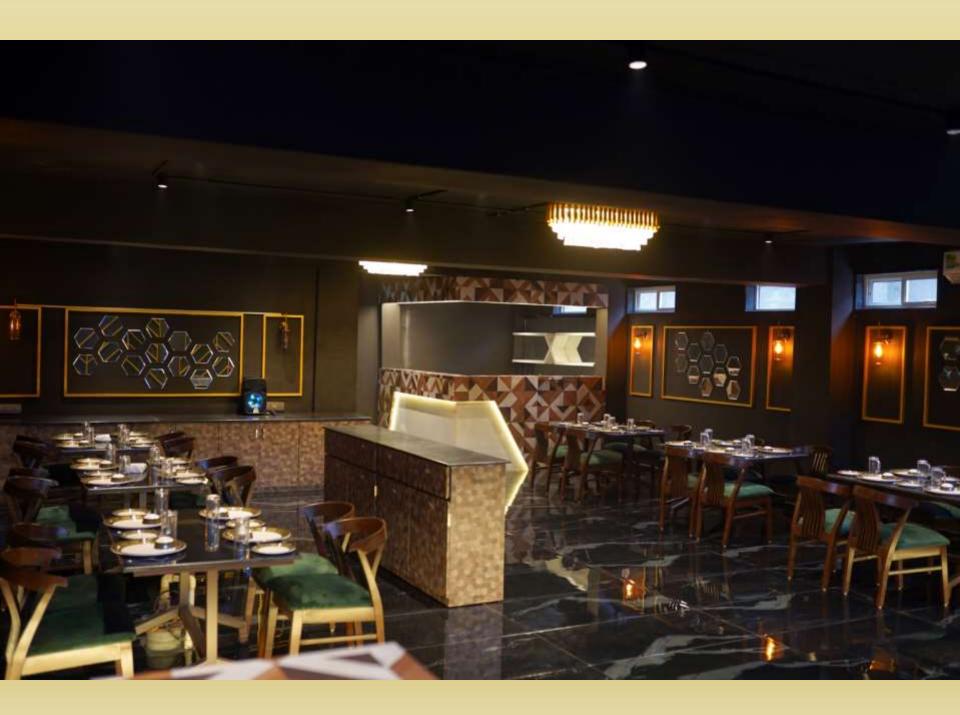

## **Your Stay Includes**

- Fully private 14000Sq feet Area.
- Lounge with bar counter, dance floor, dinning area.
- Conference setup and Event setup (on additional charge).
- Living area with sofa-cum-bed, Television with fully loaded sound system and indoor games (table tennis, foosball table, carrom, chess )
- 6 En suite bedrooms with A/C.
- Every bed room with clean and private bathroom.
- Hot water geyser in every bathroom.
- WiFi 20mbps
- Daily cleaning services
- Dining area with dining tables.
- Extra mattresses available.
- Modern and equipped kitchen with essentials and refrigerator
- RO+UV purifier drinking water supply.
- First aid facility.
- Playing area for kids
- Turf court for outdoor games.
- Swimming pool with attached Kids Pool.