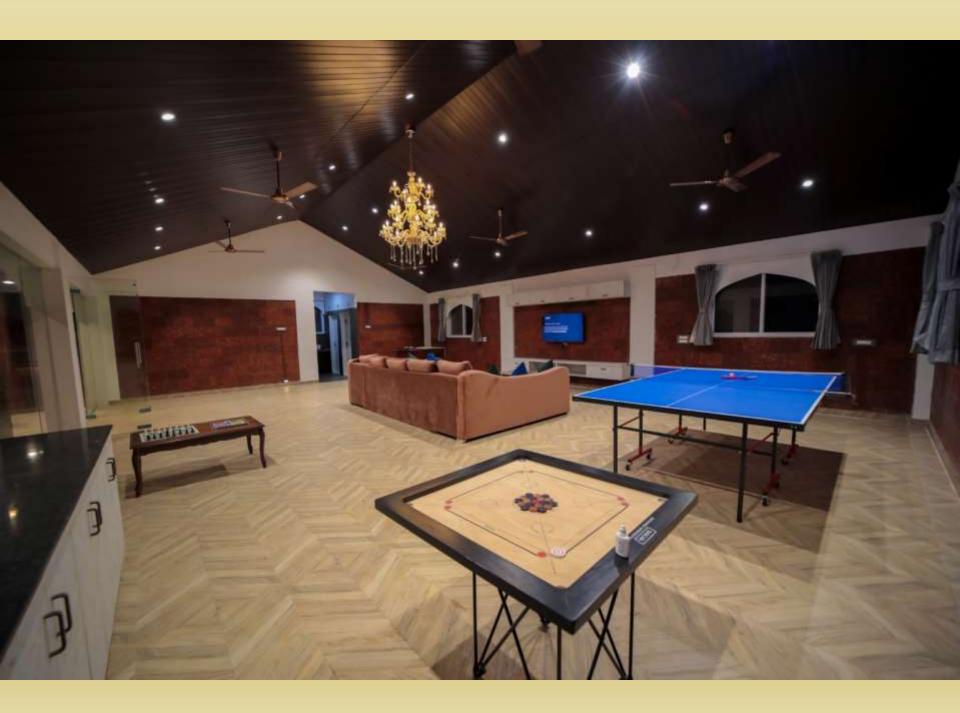

## **Your Stay Includes**

- Fully private 14000Sq feet Area.
- Lounge with bar counter, dance floor, dinning area.
- Conference setup and Event setup (on additional charge).
- Living area with sofa-cum-bed, Television with fully loaded sound system and indoor games (table tennis, foosball table, carrom, chess )
- 6 En suite bedrooms with A/C.
- Every bed room with clean and private bathroom.
- Hot water geyser in every bathroom.
- WiFi 20mbps
- Daily cleaning services
- Dining area with dining tables.
- Extra mattresses available.
- Modern and equipped kitchen with essentials and refrigerator
- RO+UV purifier drinking water supply.
- First aid facility.
- Playing area for kids
- Turf court for outdoor games.
- Swimming pool with attached Kids Pool.