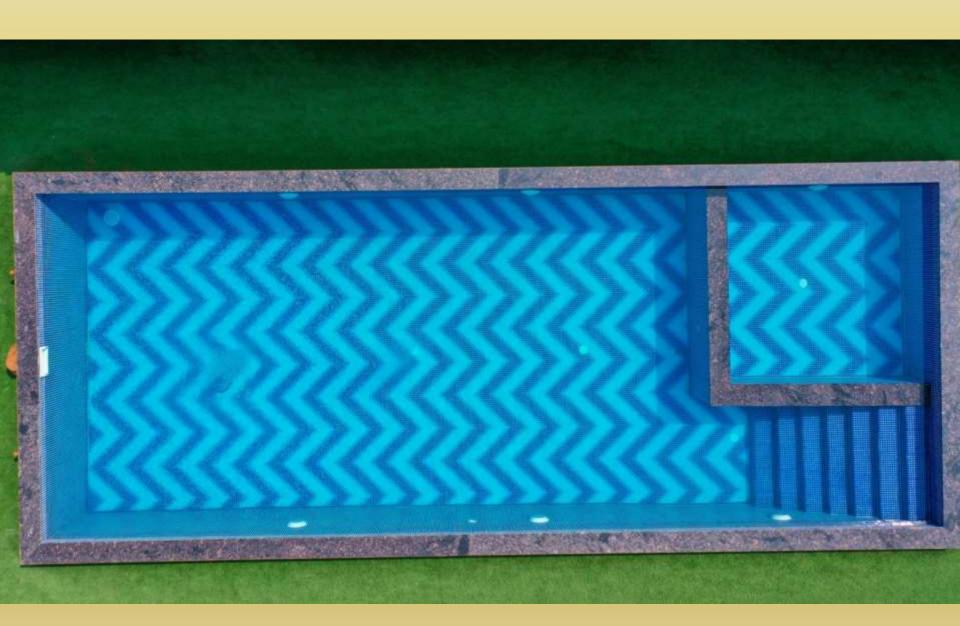

## **Bird Eye View**

## **Your Stay Includes**

- Fully private 14000Sq feet Area.
- Lounge with bar counter, dance floor, dinning area.
- Conference setup and Event setup (on additional charge).
- Living area with sofa-cum-bed, Television with fully loaded sound system and indoor games (table tennis, foosball table, carrom, chess )
- 6 En suite bedrooms with A/C.
- Every bed room with clean and private bathroom.
- Hot water geyser in every bathroom.
- WiFi 20mbps
- Daily cleaning services
- Dining area with dining tables.
- Extra mattresses available.
- Modern and equipped kitchen with essentials and refrigerator
- RO+UV purifier drinking water supply.
- First aid facility.
- Playing area for kids
- Turf court for outdoor games.
- Swimming pool with attached Kids Pool.