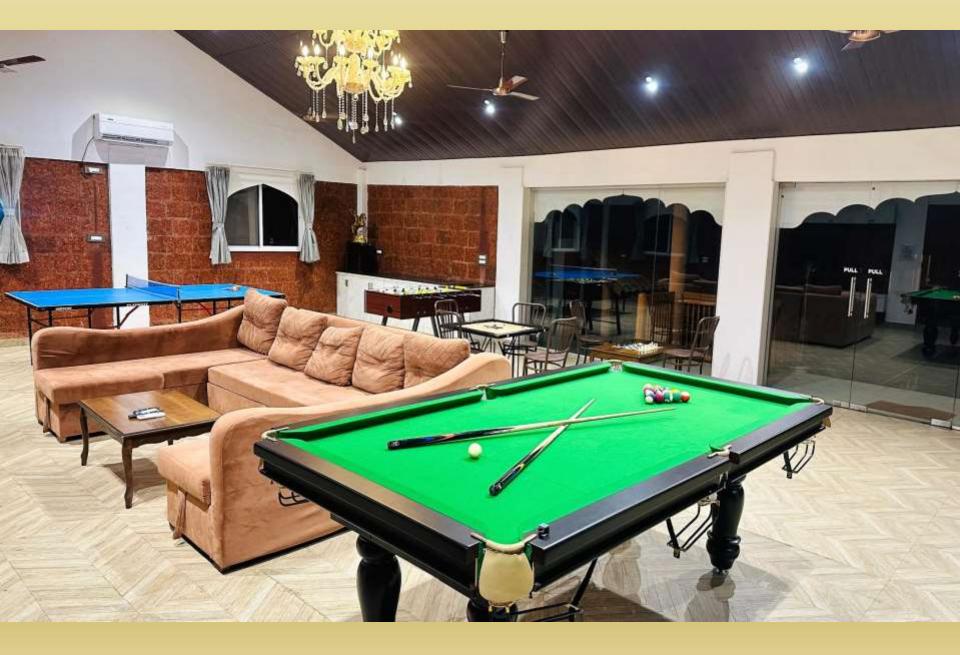

## **Your Stay Includes**

- Fully private 14000Sq feet Area.
- Lounge with bar counter, dance floor, dinning area.
- Conference setup and Event setup (on additional charge).
- Living area with sofa-cum-bed, Television with fully loaded sound system and indoor games (table tennis, foosball table, carrom, chess )
- 6 En suite bedrooms with A/C.
- Every bed room with clean and private bathroom.
- Hot water geyser in every bathroom.
- WiFi 20mbps
- Daily cleaning services
- Dining area with dining tables.
- Extra mattresses available.
- Modern and equipped kitchen with essentials and refrigerator
- RO+UV purifier drinking water supply.
- First aid facility.
- Playing area for kids
- Turf court for outdoor games.
- Swimming pool with attached Kids Pool.