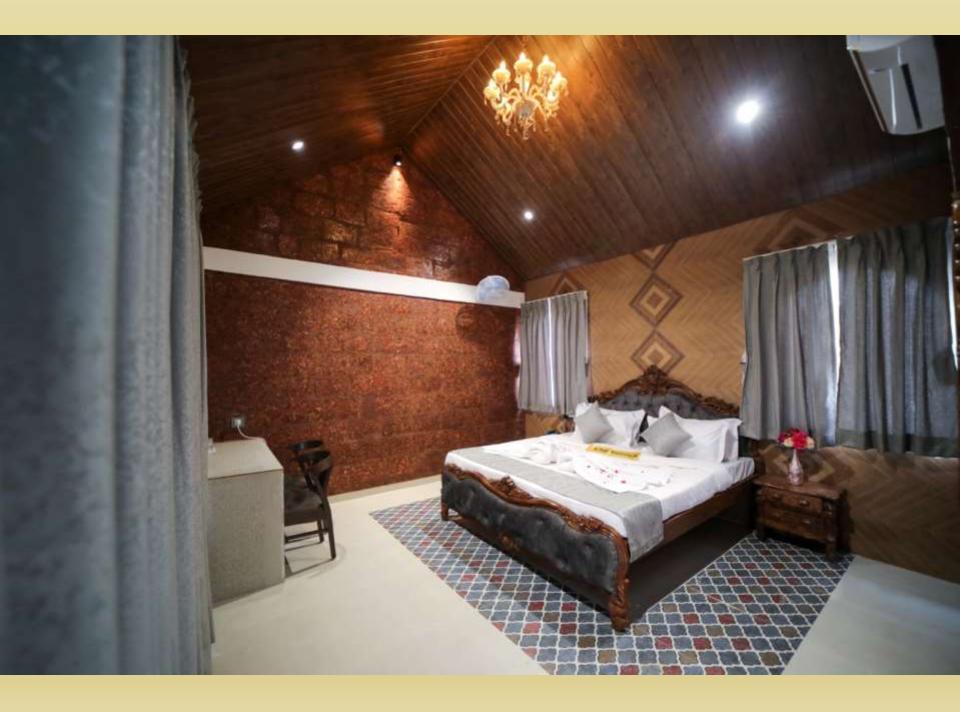

## **Your Stay Includes**

- Fully private 14000Sq feet Area.
- Lounge with bar counter, dance floor, dinning area.
- Conference setup and Event setup (on additional charge).
- Living area with sofa-cum-bed, Television with fully loaded sound system and indoor games (table tennis, foosball table, carrom, chess )
- 6 En suite bedrooms with A/C.
- Every bed room with clean and private bathroom.
- Hot water geyser in every bathroom.
- WiFi 20mbps
- Daily cleaning services
- Dining area with dining tables.
- Extra mattresses available.
- Modern and equipped kitchen with essentials and refrigerator
- RO+UV purifier drinking water supply.
- First aid facility.
- Playing area for kids
- Turf court for outdoor games.
- Swimming pool with attached Kids Pool.