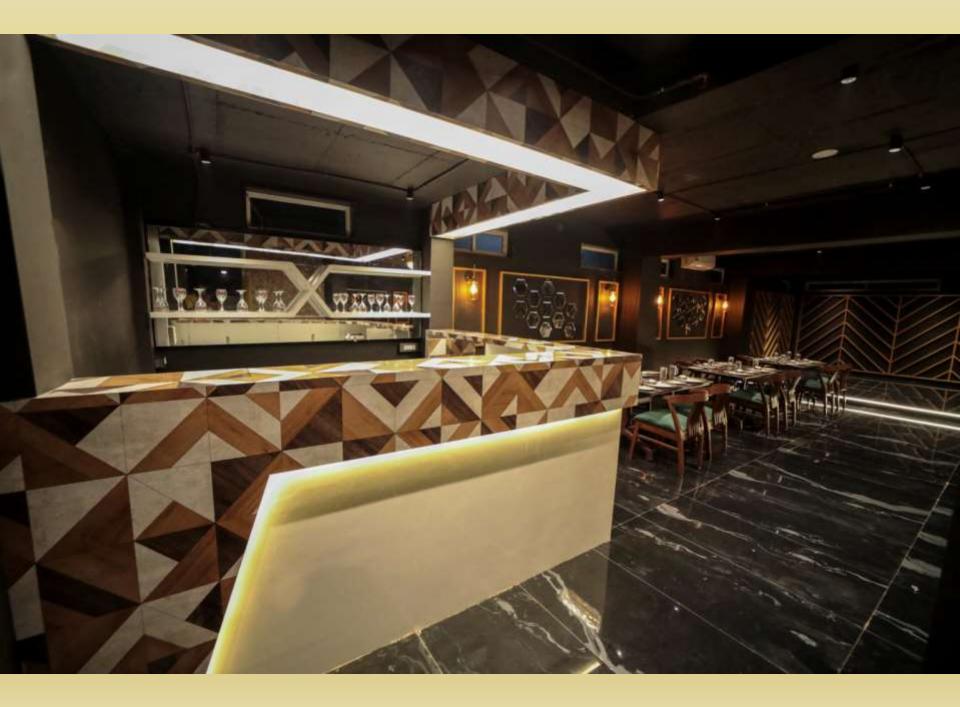

### ABOUT US

• MONARCH THE ROYAL RETREAT, the name itself suggest that it is a royal themed resort which stands unique in the nature's lap with the enchanting views of sunrises and sunsets and also pleasant atmosphere created by chirpings of birds. Along with the royal themed ambience it focuses solely on serving all the amenities that covers a lounge (to conduct meetings, small parties and events), dinning, swimming pool, turf for outdoor games, and a huge living hall with indoor activities and much more.

## **Your Stay Includes**

- Fully private 14000Sq feet Area.
- Lounge with bar counter, dance floor, dinning area.
- Conference setup and Event setup (on additional charge).
- Living area with sofa-cum-bed, Television with fully loaded sound system and indoor games (table tennis, foosball table, carrom, chess )
- 6 En suite bedrooms with A/C.
- Every bed room with clean and private bathroom.
- Hot water geyser in every bathroom.
- WiFi 20mbps
- Daily cleaning services
- Dining area with dining tables.
- Extra mattresses available.
- Modern and equipped kitchen with essentials and refrigerator
- RO+UV purifier drinking water supply.
- First aid facility.
- Playing area for kids
- Turf court for outdoor games.
- Swimming pool with attached Kids Pool.