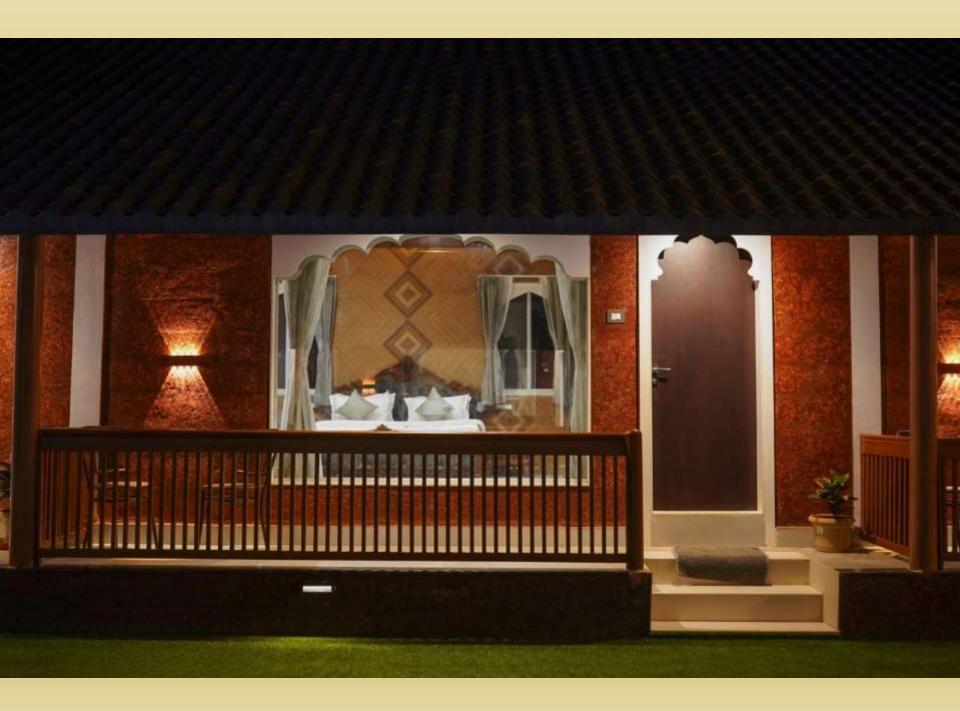

### ABOUT US

• MONARCH THE ROYAL RETREAT, the name itself suggest that it is a royal themed resort which stands unique in the nature's lap with the enchanting views of sunrises and sunsets and also pleasant atmosphere created by chirpings of birds. Along with the royal themed ambience it focuses solely on serving all the amenities that covers a lounge (to conduct meetings, small parties and events), dinning, swimming pool, turf for outdoor games, and a huge living hall with indoor activities and much more.

## **Your Stay Includes**

- Fully private 14000Sq feet Area.
- Lounge with bar counter, dance floor, dinning area.
- Conference setup and Event setup (on additional charge).
- Living area with sofa-cum-bed, Television with fully loaded sound system and indoor games (table tennis, foosball table, carrom, chess )
- 6 En suite bedrooms with A/C.
- Every bed room with clean and private bathroom.
- Hot water geyser in every bathroom.
- WiFi 20mbps
- Daily cleaning services
- Dining area with dining tables.
- Extra mattresses available.
- Modern and equipped kitchen with essentials and refrigerator
- RO+UV purifier drinking water supply.
- First aid facility.
- Playing area for kids
- Turf court for outdoor games.
- Swimming pool with attached Kids Pool.