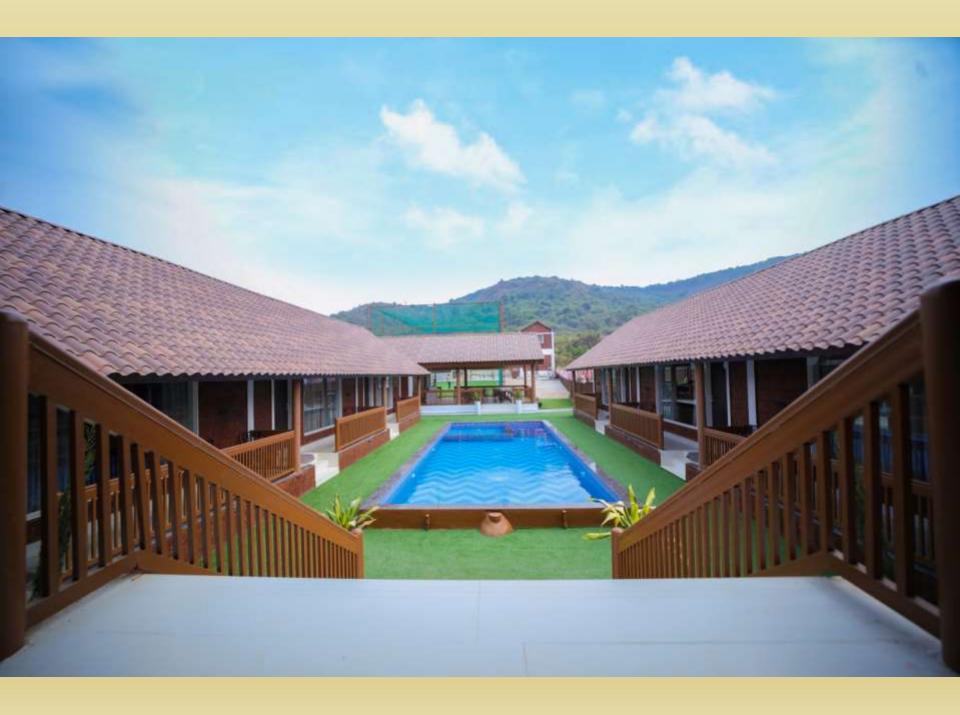

### ABOUT US

• MONARCH THE ROYAL RETREAT, the name itself suggest that it is a royal themed resort which stands unique in the nature's lap with the enchanting views of sunrises and sunsets and also pleasant atmosphere created by chirpings of birds. Along with the royal themed ambience it focuses solely on serving all the amenities that covers a lounge (to conduct meetings, small parties and events), dinning, swimming pool, turf for outdoor games, and a huge living hall with indoor activities and much more.

## **Your Stay Includes**

- Fully private 14000Sq feet Area.
- Lounge with bar counter, dance floor, dinning area.
- Conference setup and Event setup (on additional charge).
- Living area with sofa-cum-bed, Television with fully loaded sound system and indoor games (table tennis, foosball table, carrom, chess )
- 6 En suite bedrooms with A/C.
- Every bed room with clean and private bathroom.
- Hot water geyser in every bathroom.
- WiFi 20mbps
- Daily cleaning services
- Dining area with dining tables.
- Extra mattresses available.
- Modern and equipped kitchen with essentials and refrigerator
- RO+UV purifier drinking water supply.
- First aid facility.
- Playing area for kids
- Turf court for outdoor games.
- Swimming pool with attached Kids Pool.

## **Bird Eye View**