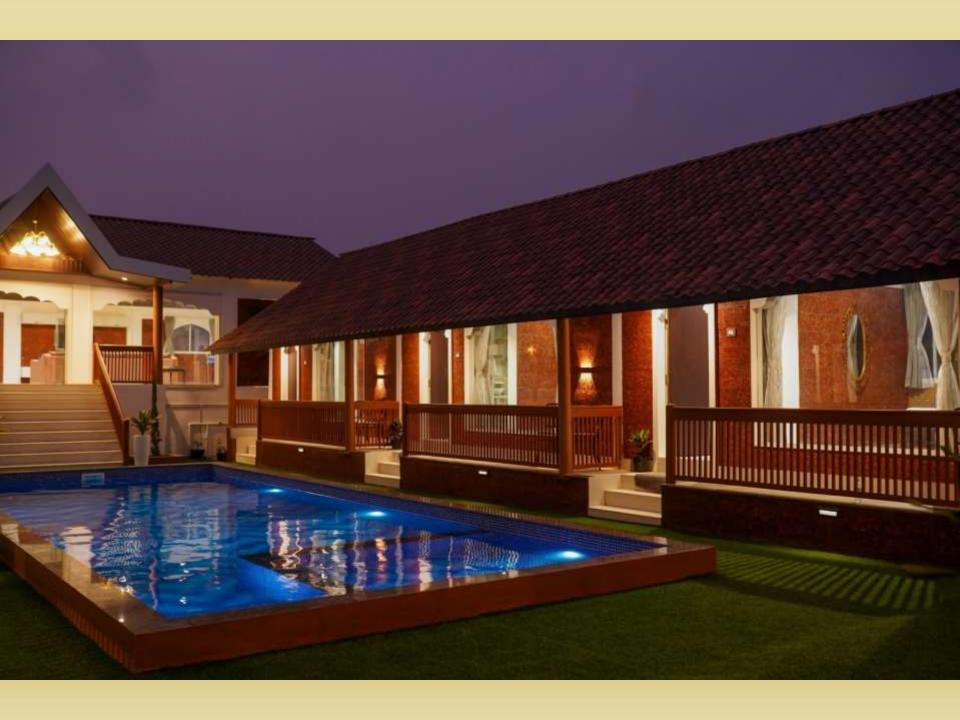

## **Your Stay Includes**

- Fully private 14000Sq feet Area.
- Lounge with bar counter, dance floor, dinning area.
- Conference setup and Event setup (on additional charge).
- Living area with sofa-cum-bed, Television with fully loaded sound system and indoor games (table tennis, foosball table, carrom, chess )
- 6 En suite bedrooms with A/C.
- Every bed room with clean and private bathroom.
- Hot water geyser in every bathroom.
- WiFi 20mbps
- Daily cleaning services
- Dining area with dining tables.
- Extra mattresses available.
- Modern and equipped kitchen with essentials and refrigerator
- RO+UV purifier drinking water supply.
- First aid facility.
- Playing area for kids
- Turf court for outdoor games.
- Swimming pool with attached Kids Pool.