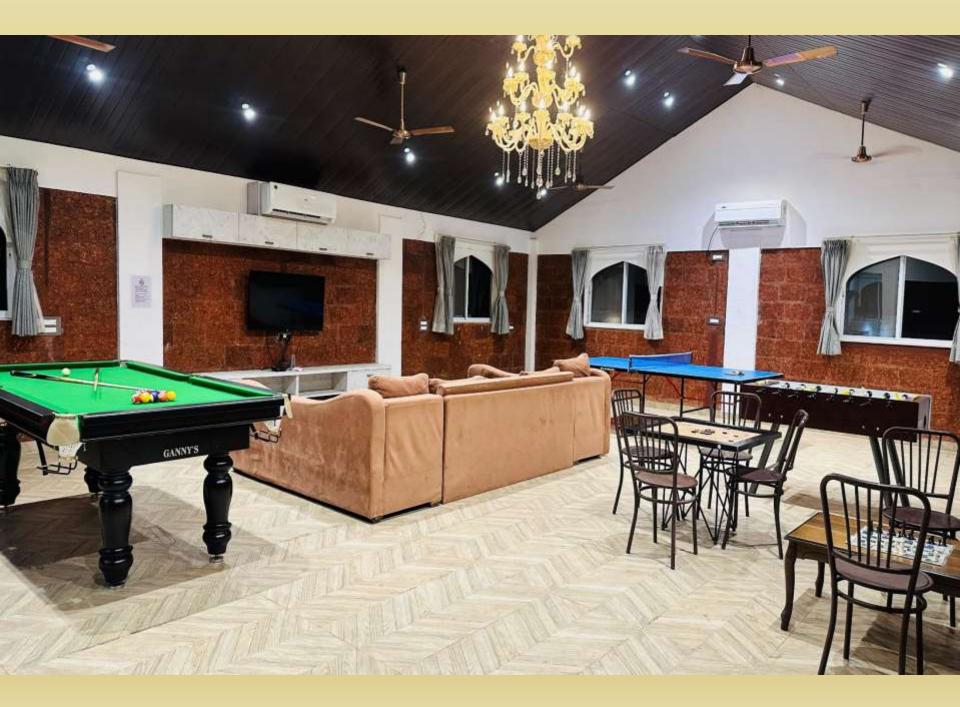

## **Your Stay Includes**

- Fully private 14000Sq feet Area.
- Lounge with bar counter, dance floor, dinning area.
- Conference setup and Event setup (on additional charge).
- Living area with sofa-cum-bed, Television with fully loaded sound system and indoor games (table tennis, foosball table, carrom, chess )
- 6 En suite bedrooms with A/C.
- Every bed room with clean and private bathroom.
- Hot water geyser in every bathroom.
- WiFi 20mbps
- Daily cleaning services
- Dining area with dining tables.
- Extra mattresses available.
- Modern and equipped kitchen with essentials and refrigerator
- RO+UV purifier drinking water supply.
- First aid facility.
- Playing area for kids
- Turf court for outdoor games.
- Swimming pool with attached Kids Pool.