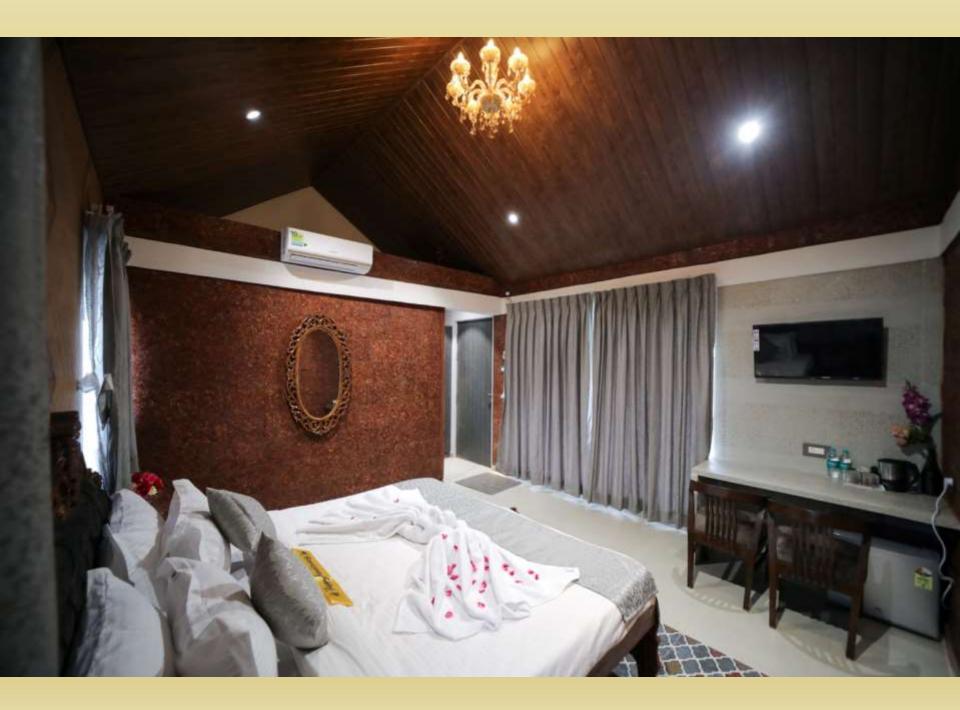

## **Your Stay Includes**

- Fully private 14000Sq feet Area.
- Lounge with bar counter, dance floor, dinning area.
- Conference setup and Event setup (on additional charge).
- Living area with sofa-cum-bed, Television with fully loaded sound system and indoor games (table tennis, foosball table, carrom, chess )
- 6 En suite bedrooms with A/C.
- Every bed room with clean and private bathroom.
- Hot water geyser in every bathroom.
- WiFi 20mbps
- Daily cleaning services
- Dining area with dining tables.
- Extra mattresses available.
- Modern and equipped kitchen with essentials and refrigerator
- RO+UV purifier drinking water supply.
- First aid facility.
- Playing area for kids
- Turf court for outdoor games.
- Swimming pool with attached Kids Pool.