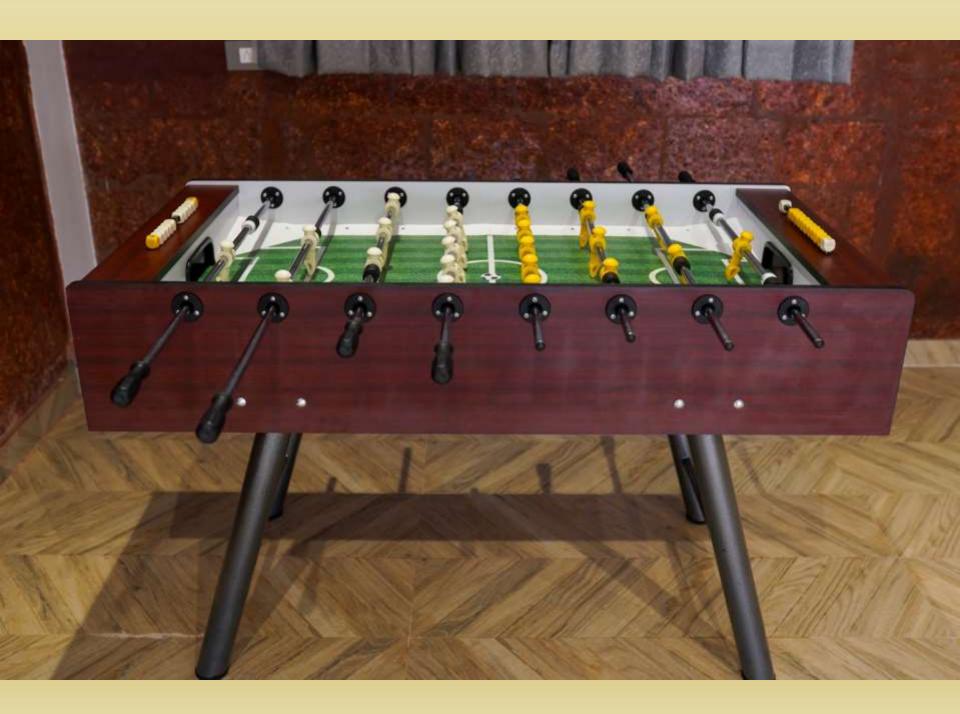

## **Your Stay Includes**

- Fully private 14000Sq feet Area.
- Lounge with bar counter, dance floor, dinning area.
- Conference setup and Event setup (on additional charge).
- Living area with sofa-cum-bed, Television with fully loaded sound system and indoor games (table tennis, foosball table, carrom, chess )
- 6 En suite bedrooms with A/C.
- Every bed room with clean and private bathroom.
- Hot water geyser in every bathroom.
- WiFi 20mbps
- Daily cleaning services
- Dining area with dining tables.
- Extra mattresses available.
- Modern and equipped kitchen with essentials and refrigerator
- RO+UV purifier drinking water supply.
- First aid facility.
- Playing area for kids
- Turf court for outdoor games.
- Swimming pool with attached Kids Pool.