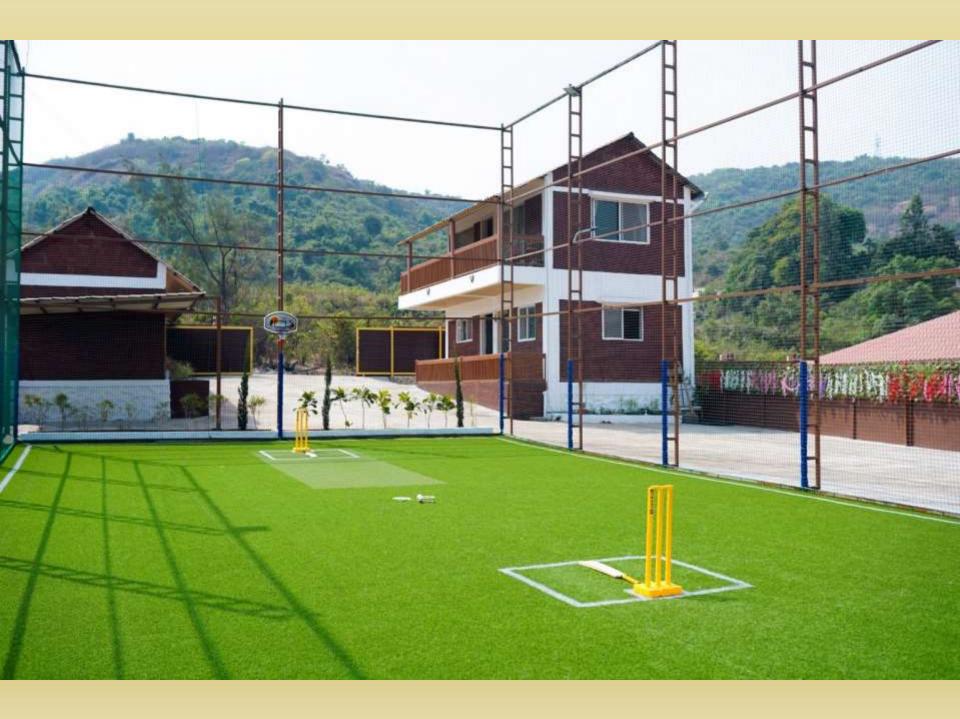

## **Your Stay Includes**

- Fully private 14000Sq feet Area.
- Lounge with bar counter, dance floor, dinning area.
- Conference setup and Event setup (on additional charge).
- Living area with sofa-cum-bed, Television with fully loaded sound system and indoor games (table tennis, foosball table, carrom, chess )
- 6 En suite bedrooms with A/C.
- Every bed room with clean and private bathroom.
- Hot water geyser in every bathroom.
- WiFi 20mbps
- Daily cleaning services
- Dining area with dining tables.
- Extra mattresses available.
- Modern and equipped kitchen with essentials and refrigerator
- RO+UV purifier drinking water supply.
- First aid facility.
- Playing area for kids
- Turf court for outdoor games.
- Swimming pool with attached Kids Pool.