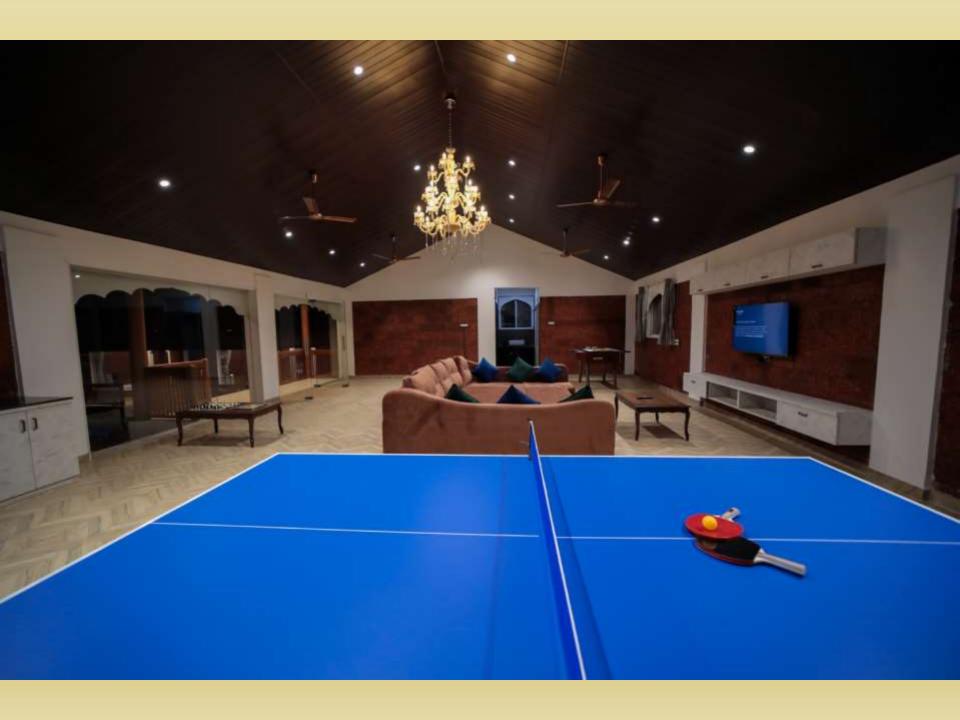

## **Your Stay Includes**

- Fully private 14000Sq feet Area.
- Lounge with bar counter, dance floor, dinning area.
- Conference setup and Event setup (on additional charge).
- Living area with sofa-cum-bed, Television with fully loaded sound system and indoor games (table tennis, foosball table, carrom, chess )
- 6 En suite bedrooms with A/C.
- Every bed room with clean and private bathroom.
- Hot water geyser in every bathroom.
- WiFi 20mbps
- Daily cleaning services
- Dining area with dining tables.
- Extra mattresses available.
- Modern and equipped kitchen with essentials and refrigerator
- RO+UV purifier drinking water supply.
- First aid facility.
- Playing area for kids
- Turf court for outdoor games.
- Swimming pool with attached Kids Pool.