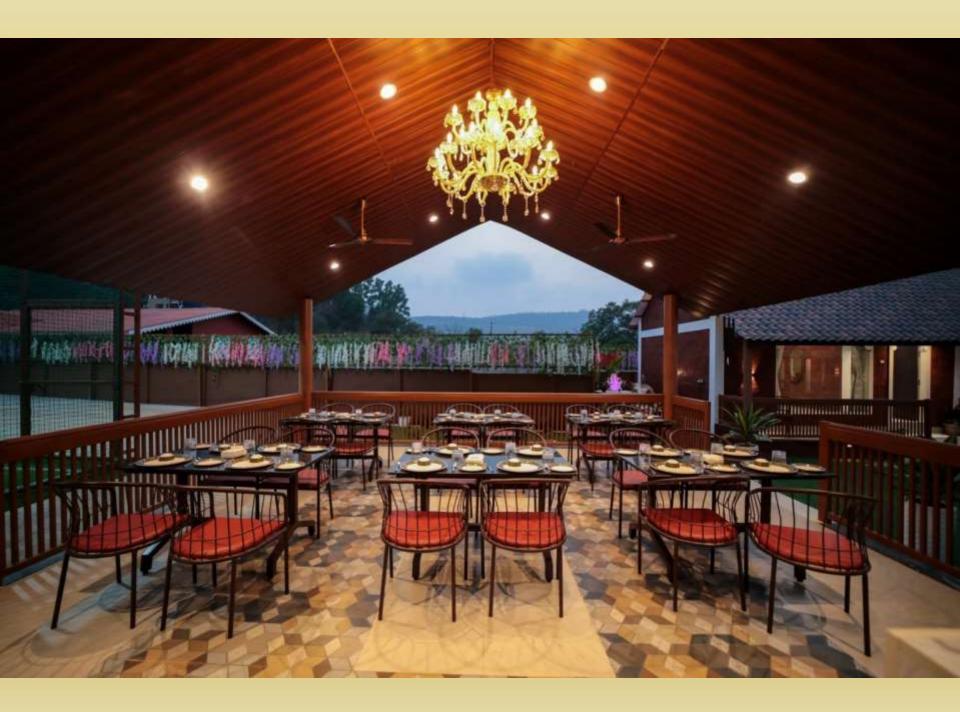

### ABOUT US

• MONARCH THE ROYAL RETREAT, the name itself suggest that it is a royal themed resort which stands unique in the nature's lap with the enchanting views of sunrises and sunsets and also pleasant atmosphere created by chirpings of birds. Along with the royal themed ambience it focuses solely on serving all the amenities that covers a lounge (to conduct meetings, small parties and events), dinning, swimming pool, turf for outdoor games, and a huge living hall with indoor activities and much more.

## **Your Stay Includes**

- Fully private 14000Sq feet Area.
- Lounge with bar counter, dance floor, dinning area.
- Conference setup and Event setup (on additional charge).
- Living area with sofa-cum-bed, Television with fully loaded sound system and indoor games (table tennis, foosball table, carrom, chess )
- 6 En suite bedrooms with A/C.
- Every bed room with clean and private bathroom.
- Hot water geyser in every bathroom.
- WiFi 20mbps
- Daily cleaning services
- Dining area with dining tables.
- Extra mattresses available.
- Modern and equipped kitchen with essentials and refrigerator
- RO+UV purifier drinking water supply.
- First aid facility.
- Playing area for kids
- Turf court for outdoor games.
- Swimming pool with attached Kids Pool.