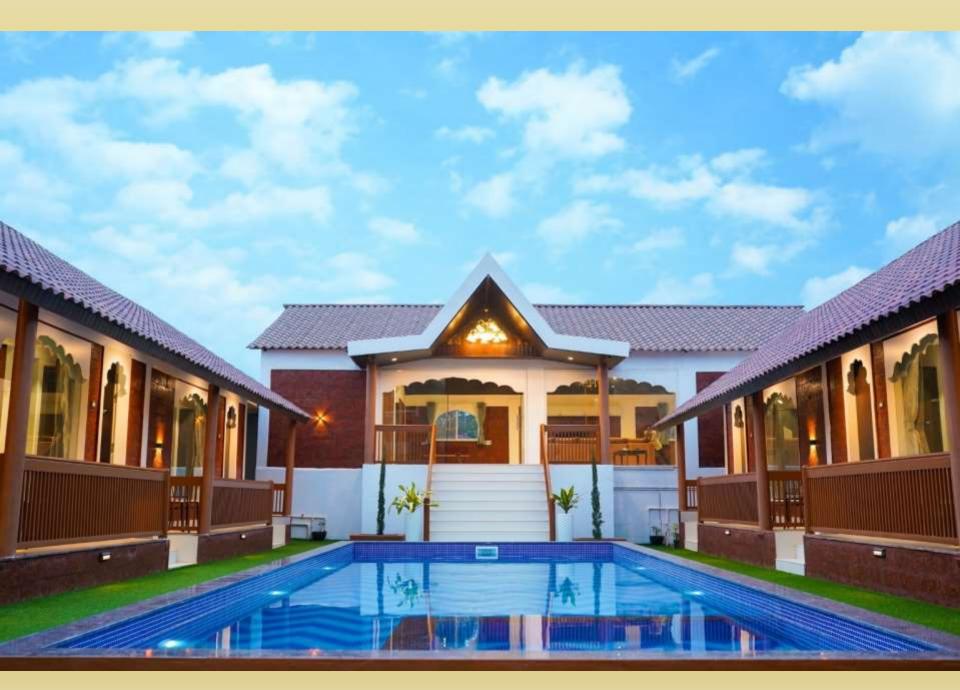

## **Your Stay Includes**

- Fully private 14000Sq feet Area.
- Lounge with bar counter, dance floor, dinning area.
- Conference setup and Event setup (on additional charge).
- Living area with sofa-cum-bed, Television with fully loaded sound system and indoor games (table tennis, foosball table, carrom, chess )
- 6 En suite bedrooms with A/C.
- Every bed room with clean and private bathroom.
- Hot water geyser in every bathroom.
- WiFi 20mbps
- Daily cleaning services
- Dining area with dining tables.
- Extra mattresses available.
- Modern and equipped kitchen with essentials and refrigerator
- RO+UV purifier drinking water supply.
- First aid facility.
- Playing area for kids
- Turf court for outdoor games.
- Swimming pool with attached Kids Pool.

## **Bird Eye View**