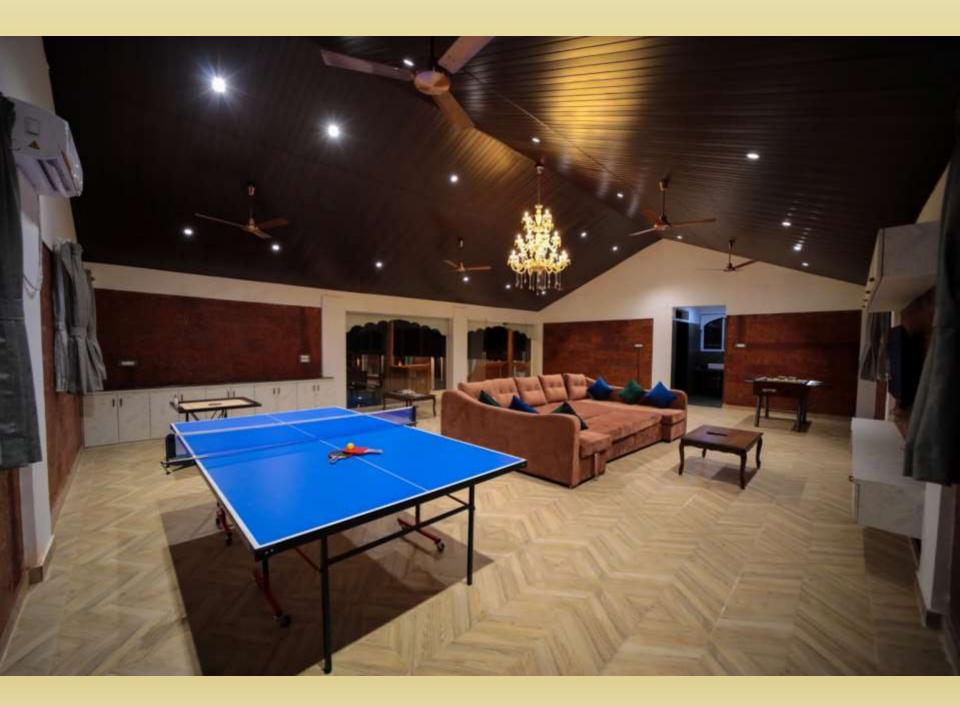

## **Your Stay Includes**

- Fully private 14000Sq feet Area.
- Lounge with bar counter, dance floor, dinning area.
- Conference setup and Event setup (on additional charge).
- Living area with sofa-cum-bed, Television with fully loaded sound system and indoor games (table tennis, foosball table, carrom, chess )
- 6 En suite bedrooms with A/C.
- Every bed room with clean and private bathroom.
- Hot water geyser in every bathroom.
- WiFi 20mbps
- Daily cleaning services
- Dining area with dining tables.
- Extra mattresses available.
- Modern and equipped kitchen with essentials and refrigerator
- RO+UV purifier drinking water supply.
- First aid facility.
- Playing area for kids
- Turf court for outdoor games.
- Swimming pool with attached Kids Pool.