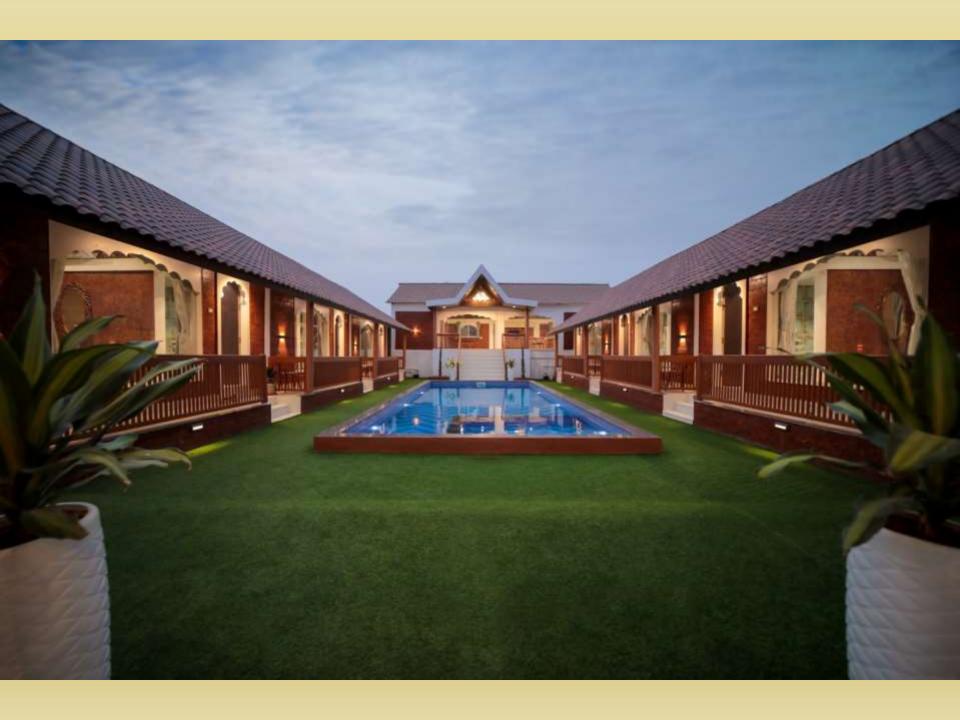

### ABOUT US

• MONARCH THE ROYAL RETREAT, the name itself suggest that it is a royal themed resort which stands unique in the nature's lap with the enchanting views of sunrises and sunsets and also pleasant atmosphere created by chirpings of birds. Along with the royal themed ambience it focuses solely on serving all the amenities that covers a lounge (to conduct meetings, small parties and events), dinning, swimming pool, turf for outdoor games, and a huge living hall with indoor activities and much more.

## **Your Stay Includes**

- Fully private 14000Sq feet Area.
- Lounge with bar counter, dance floor, dinning area.
- Conference setup and Event setup (on additional charge).
- Living area with sofa-cum-bed, Television with fully loaded sound system and indoor games (table tennis, foosball table, carrom, chess )
- 6 En suite bedrooms with A/C.
- Every bed room with clean and private bathroom.
- Hot water geyser in every bathroom.
- WiFi 20mbps
- Daily cleaning services
- Dining area with dining tables.
- Extra mattresses available.
- Modern and equipped kitchen with essentials and refrigerator
- RO+UV purifier drinking water supply.
- First aid facility.
- Playing area for kids
- Turf court for outdoor games.
- Swimming pool with attached Kids Pool.