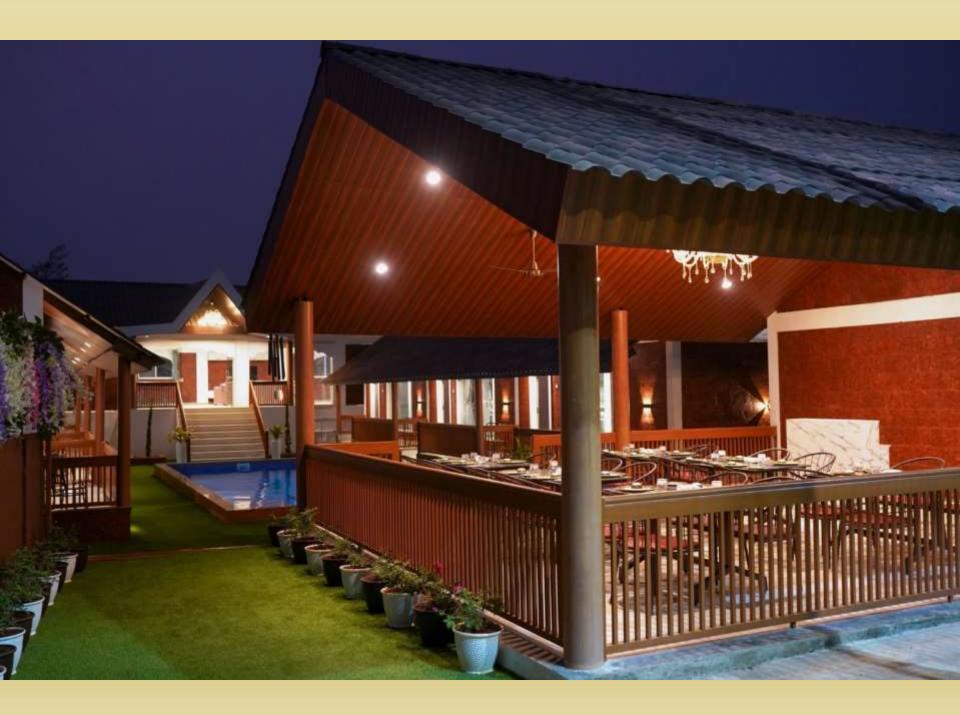

### ABOUT US

• MONARCH THE ROYAL RETREAT, the name itself suggest that it is a royal themed resort which stands unique in the nature's lap with the enchanting views of sunrises and sunsets and also pleasant atmosphere created by chirpings of birds. Along with the royal themed ambience it focuses solely on serving all the amenities that covers a lounge (to conduct meetings, small parties and events), dinning, swimming pool, turf for outdoor games, and a huge living hall with indoor activities and much more.

## **Your Stay Includes**

- Fully private 14000Sq feet Area.
- Lounge with bar counter, dance floor, dinning area.
- Conference setup and Event setup (on additional charge).
- Living area with sofa-cum-bed, Television with fully loaded sound system and indoor games (table tennis, foosball table, carrom, chess )
- 6 En suite bedrooms with A/C.
- Every bed room with clean and private bathroom.
- Hot water geyser in every bathroom.
- WiFi 20mbps
- Daily cleaning services
- Dining area with dining tables.
- Extra mattresses available.
- Modern and equipped kitchen with essentials and refrigerator
- RO+UV purifier drinking water supply.
- First aid facility.
- Playing area for kids
- Turf court for outdoor games.
- Swimming pool with attached Kids Pool.