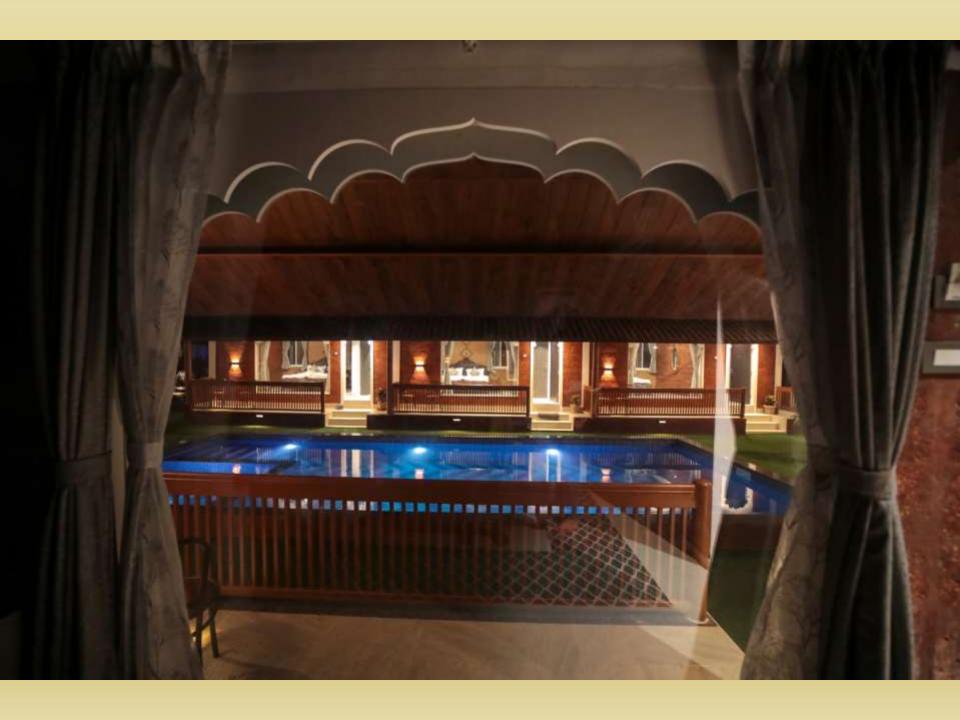

## **Your Stay Includes**

- Fully private 14000Sq feet Area.
- Lounge with bar counter, dance floor, dinning area.
- Conference setup and Event setup (on additional charge).
- Living area with sofa-cum-bed, Television with fully loaded sound system and indoor games (table tennis, foosball table, carrom, chess )
- 6 En suite bedrooms with A/C.
- Every bed room with clean and private bathroom.
- Hot water geyser in every bathroom.
- WiFi 20mbps
- Daily cleaning services
- Dining area with dining tables.
- Extra mattresses available.
- Modern and equipped kitchen with essentials and refrigerator
- RO+UV purifier drinking water supply.
- First aid facility.
- Playing area for kids
- Turf court for outdoor games.
- Swimming pool with attached Kids Pool.