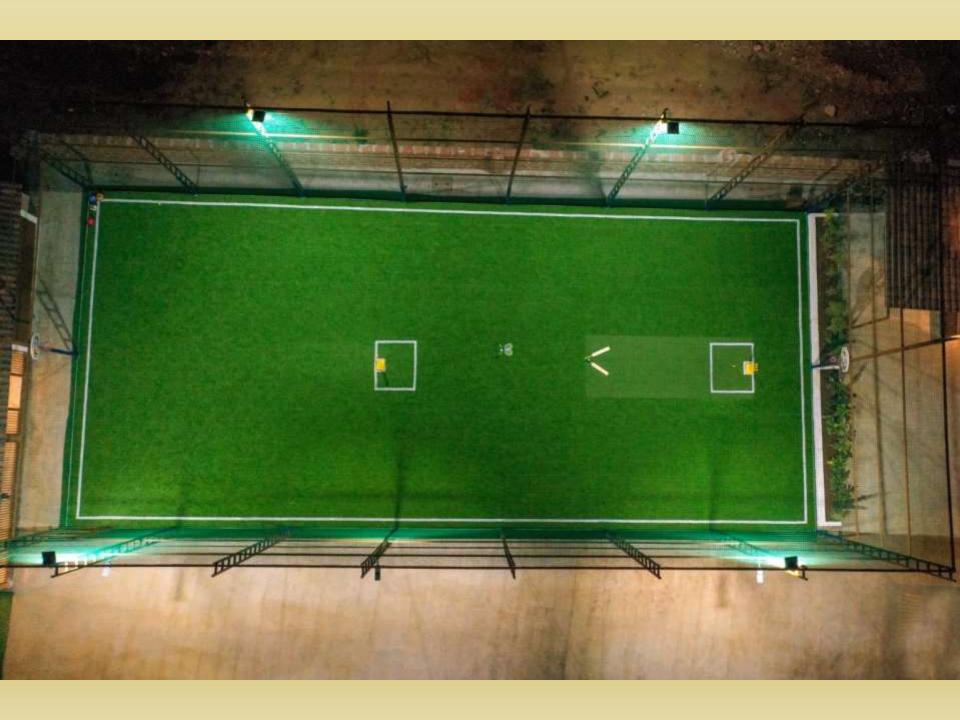

## **Bird Eye View**

## **Your Stay Includes**

- Fully private 14000Sq feet Area.
- Lounge with bar counter, dance floor, dinning area.
- Conference setup and Event setup (on additional charge).
- Living area with sofa-cum-bed, Television with fully loaded sound system and indoor games (table tennis, foosball table, carrom, chess )
- 6 En suite bedrooms with A/C.
- Every bed room with clean and private bathroom.
- Hot water geyser in every bathroom.
- WiFi 20mbps
- Daily cleaning services
- Dining area with dining tables.
- Extra mattresses available.
- Modern and equipped kitchen with essentials and refrigerator
- RO+UV purifier drinking water supply.
- First aid facility.
- Playing area for kids
- Turf court for outdoor games.
- Swimming pool with attached Kids Pool.