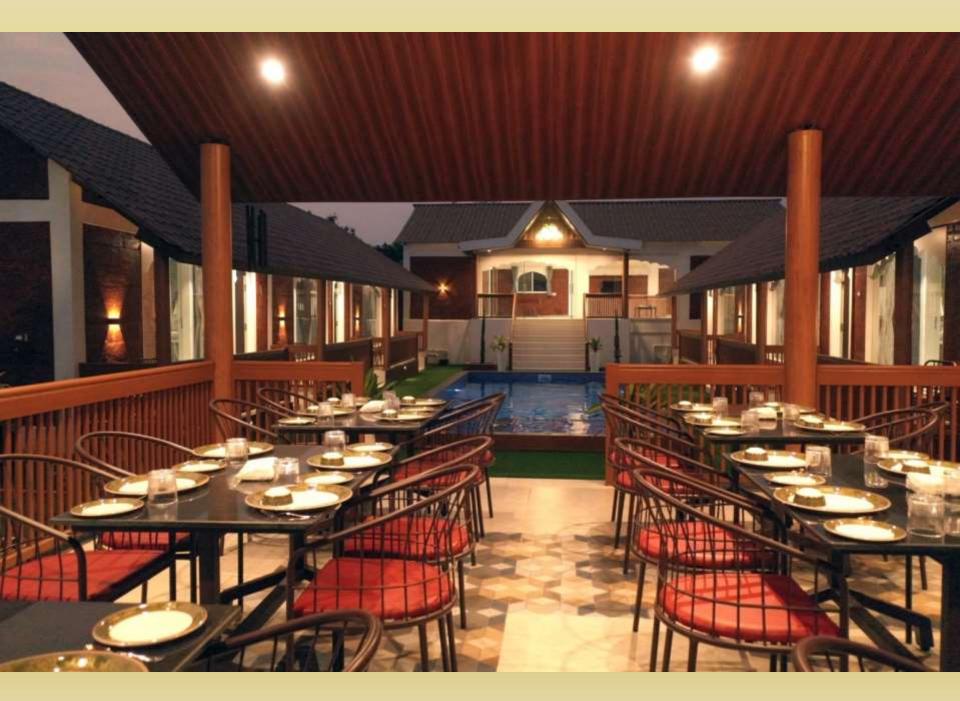

### ABOUT US

• MONARCH THE ROYAL RETREAT, the name itself suggest that it is a royal themed resort which stands unique in the nature's lap with the enchanting views of sunrises and sunsets and also pleasant atmosphere created by chirpings of birds. Along with the royal themed ambience it focuses solely on serving all the amenities that covers a lounge (to conduct meetings, small parties and events), dinning, swimming pool, turf for outdoor games, and a huge living hall with indoor activities and much more.

## **Your Stay Includes**

- Fully private 14000Sq feet Area.
- Lounge with bar counter, dance floor, dinning area.
- Conference setup and Event setup (on additional charge).
- Living area with sofa-cum-bed, Television with fully loaded sound system and indoor games (table tennis, foosball table, carrom, chess )
- 6 En suite bedrooms with A/C.
- Every bed room with clean and private bathroom.
- Hot water geyser in every bathroom.
- WiFi 20mbps
- Daily cleaning services
- Dining area with dining tables.
- Extra mattresses available.
- Modern and equipped kitchen with essentials and refrigerator
- RO+UV purifier drinking water supply.
- First aid facility.
- Playing area for kids
- Turf court for outdoor games.
- Swimming pool with attached Kids Pool.