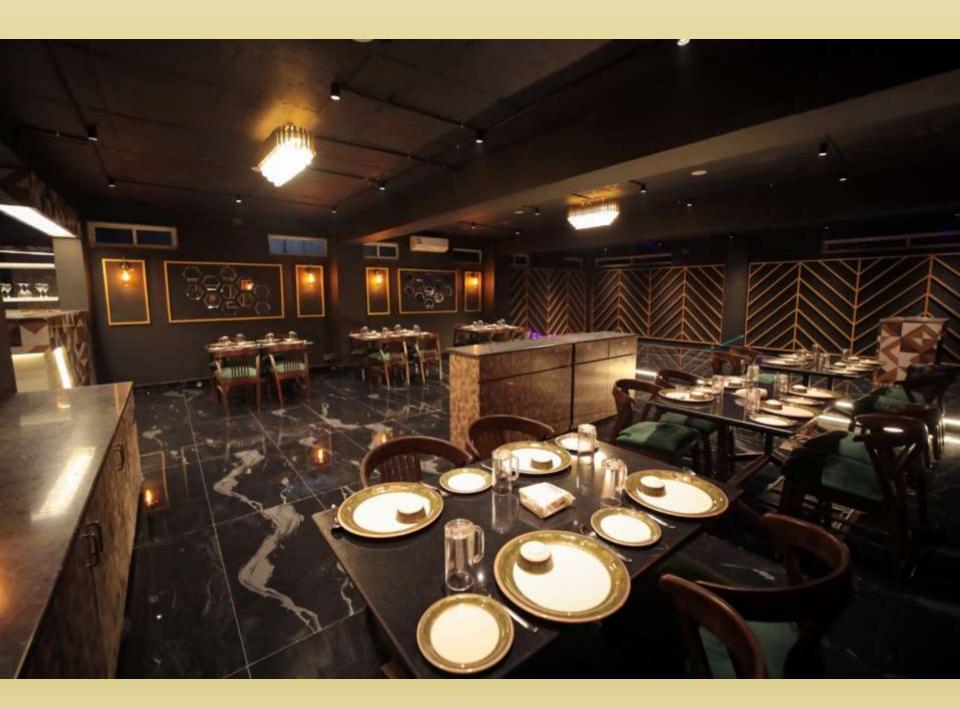

### ABOUT US

• MONARCH THE ROYAL RETREAT, the name itself suggest that it is a royal themed resort which stands unique in the nature's lap with the enchanting views of sunrises and sunsets and also pleasant atmosphere created by chirpings of birds. Along with the royal themed ambience it focuses solely on serving all the amenities that covers a lounge (to conduct meetings, small parties and events), dinning, swimming pool, turf for outdoor games, and a huge living hall with indoor activities and much more.

## **Your Stay Includes**

- Fully private 14000Sq feet Area.
- Lounge with bar counter, dance floor, dinning area.
- Conference setup and Event setup (on additional charge).
- Living area with sofa-cum-bed, Television with fully loaded sound system and indoor games (table tennis, foosball table, carrom, chess )
- 6 En suite bedrooms with A/C.
- Every bed room with clean and private bathroom.
- Hot water geyser in every bathroom.
- WiFi 20mbps
- Daily cleaning services
- Dining area with dining tables.
- Extra mattresses available.
- Modern and equipped kitchen with essentials and refrigerator
- RO+UV purifier drinking water supply.
- First aid facility.
- Playing area for kids
- Turf court for outdoor games.
- Swimming pool with attached Kids Pool.