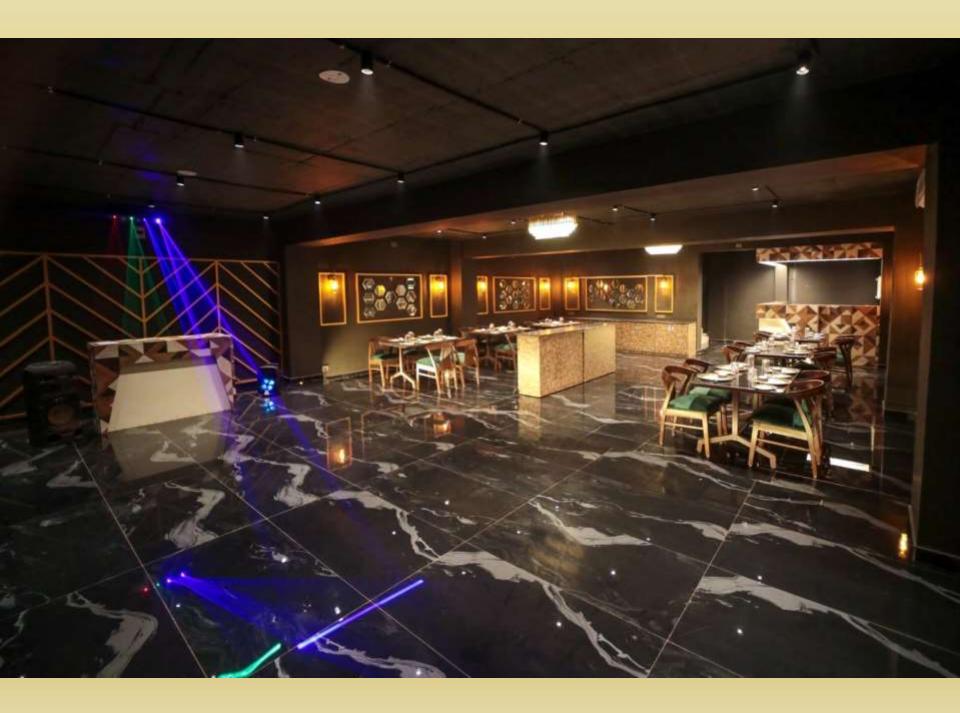

## **Your Stay Includes**

- Fully private 14000Sq feet Area.
- Lounge with bar counter, dance floor, dinning area.
- Conference setup and Event setup (on additional charge).
- Living area with sofa-cum-bed, Television with fully loaded sound system and indoor games (table tennis, foosball table, carrom, chess )
- 6 En suite bedrooms with A/C.
- Every bed room with clean and private bathroom.
- Hot water geyser in every bathroom.
- WiFi 20mbps
- Daily cleaning services
- Dining area with dining tables.
- Extra mattresses available.
- Modern and equipped kitchen with essentials and refrigerator
- RO+UV purifier drinking water supply.
- First aid facility.
- Playing area for kids
- Turf court for outdoor games.
- Swimming pool with attached Kids Pool.