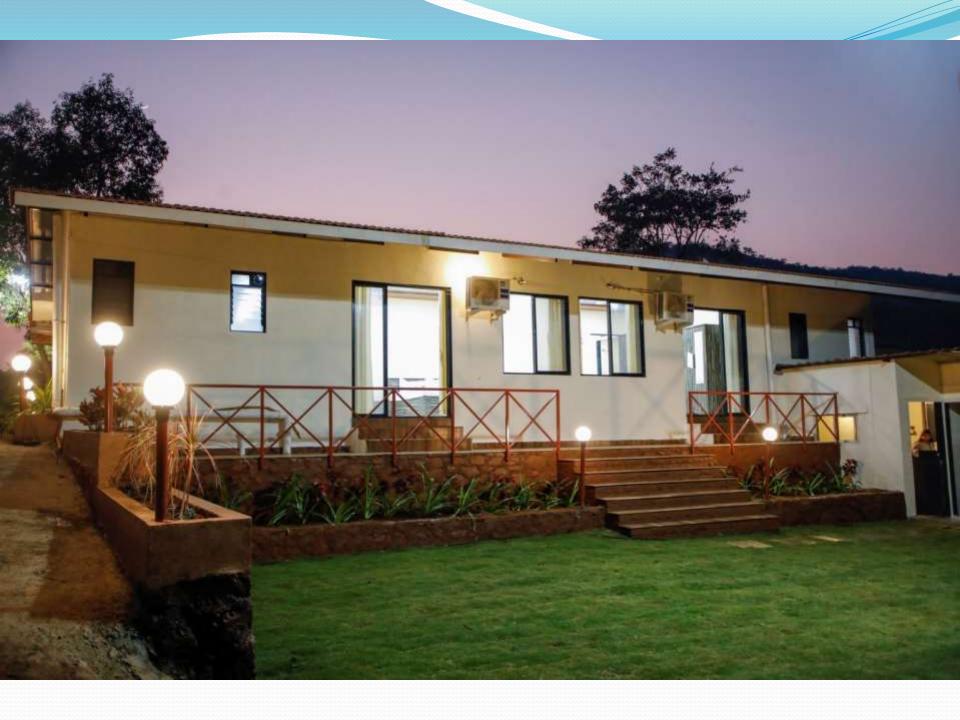

# **ABOUT US**

**Krishna Villa** Indulges you in the best experiences at Pawana Dam, Lonavala's most iconic villa-home with the semi luxurious rooms and soaked in the unparalleled views of a back water of Pawana dam and rolling mountains. This is the 4bhk villa which covers 80000 sq ft of the land. It has a Private pool and the private garden which amends your stay to make it memorable.

### YOUR STAY INCLUDES THE FOLLOWING:

- Fully private 80000Sq feet Area
- Living area
  - 4 En suite bedrooms with A/C.
  - Dining area with dining table.
- Extra mattresses available
- Modern and equipped kitchen with essentials and refrigerator
- Every bed room with clean and private bathroom
- RO+UV purifier drinking water supply.
- Hot water geyser in every bathroom.
- Daily cleaning services
- Television with fully loaded sound system.
- First aid facility.
- Playing area for kids
- WiFi 10mbs.
- Swimming pool with attached juggling fountain.