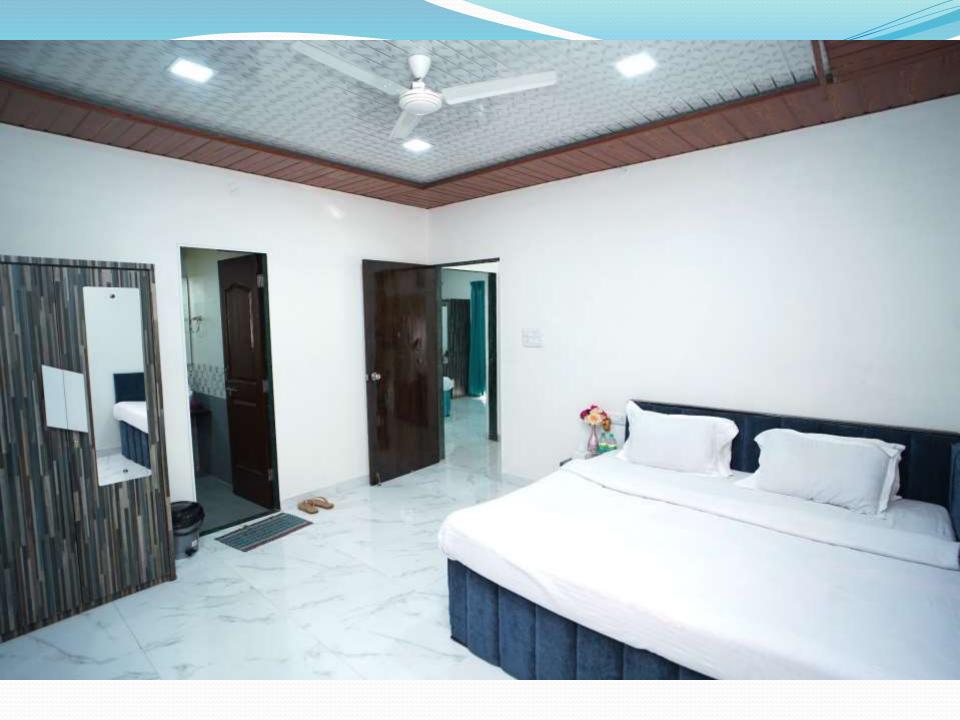

### YOUR STAY INCLUDES THE FOLLOWING:

- Fully private 80000Sq feet Area
- Living area
  - 4 En suite bedrooms with A/C.
  - Dining area with dining table.
- Extra mattresses available
- Modern and equipped kitchen with essentials and refrigerator
- Every bed room with clean and private bathroom
- RO+UV purifier drinking water supply.
- Hot water geyser in every bathroom.
- Daily cleaning services
- Television with fully loaded sound system.
- First aid facility.
- Playing area for kids
- WiFi 10mbs.
- Swimming pool with attached juggling fountain.