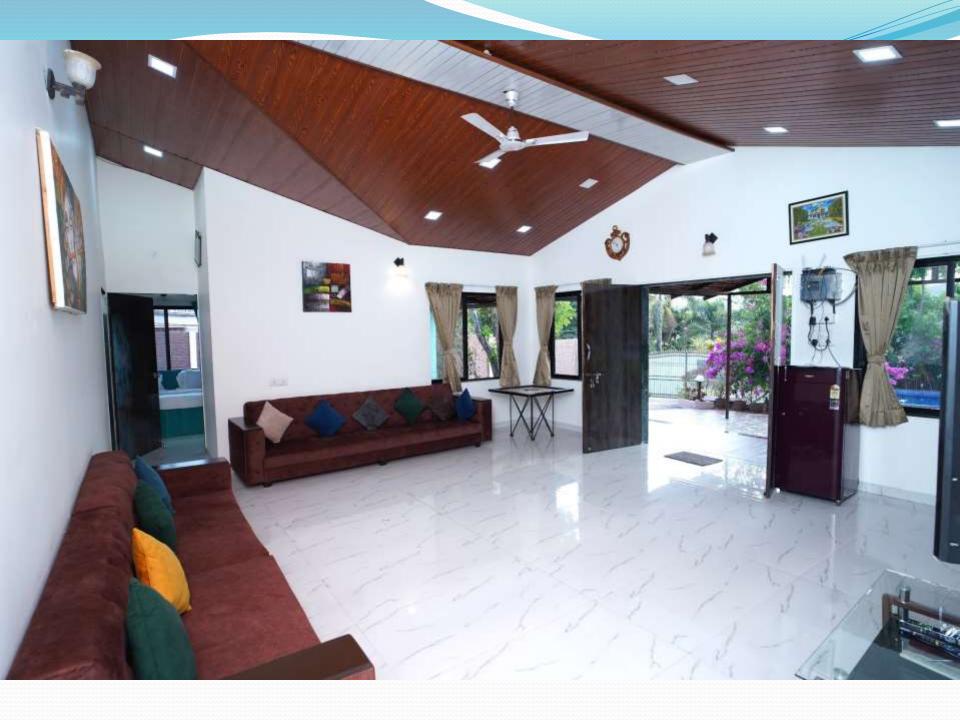

### YOUR STAY INCLUDES THE FOLLOWING:

- Fully private 80000Sq feet Area
- Living area
  - 4 En suite bedrooms with A/C.
  - Dining area with dining table.
- Extra mattresses available
- Modern and equipped kitchen with essentials and refrigerator
- Every bed room with clean and private bathroom
- RO+UV purifier drinking water supply.
- Hot water geyser in every bathroom.
- Daily cleaning services
- Television with fully loaded sound system.
- First aid facility.
- Playing area for kids
- WiFi 10mbs.
- Swimming pool with attached juggling fountain.