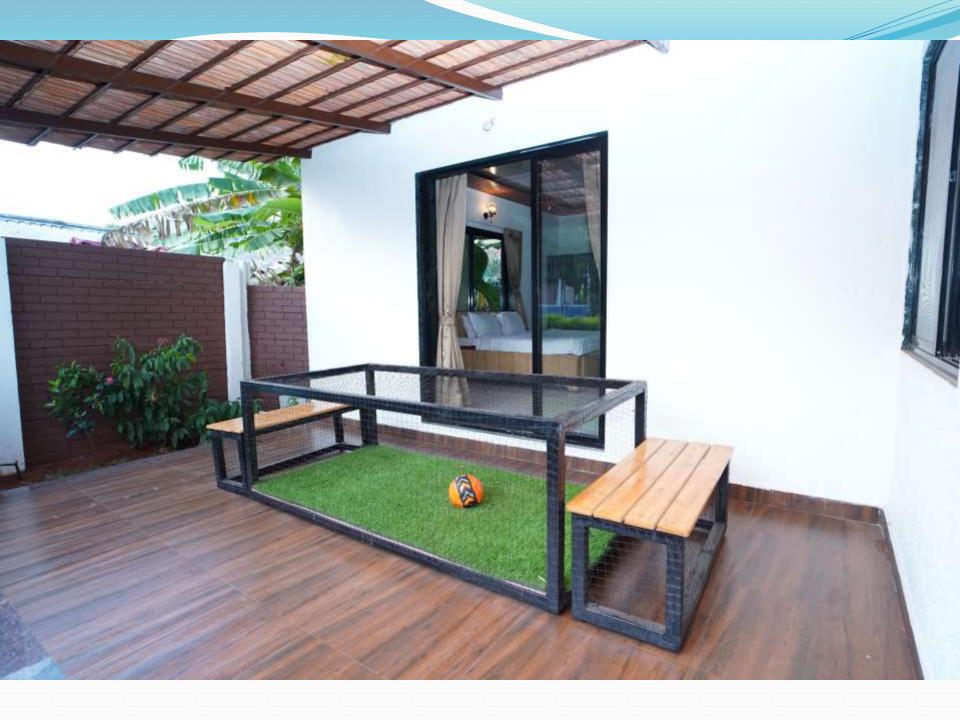

### YOUR STAY INCLUDES THE FOLLOWING:

- Fully private 80000Sq feet Area
- Living area
  - 4 En suite bedrooms with A/C.
  - Dining area with dining table.
- Extra mattresses available
- Modern and equipped kitchen with essentials and refrigerator
- Every bed room with clean and private bathroom
- RO+UV purifier drinking water supply.
- Hot water geyser in every bathroom.
- Daily cleaning services
- Television with fully loaded sound system.
- First aid facility.
- Playing area for kids
- WiFi 10mbs.
- Swimming pool with attached juggling fountain.