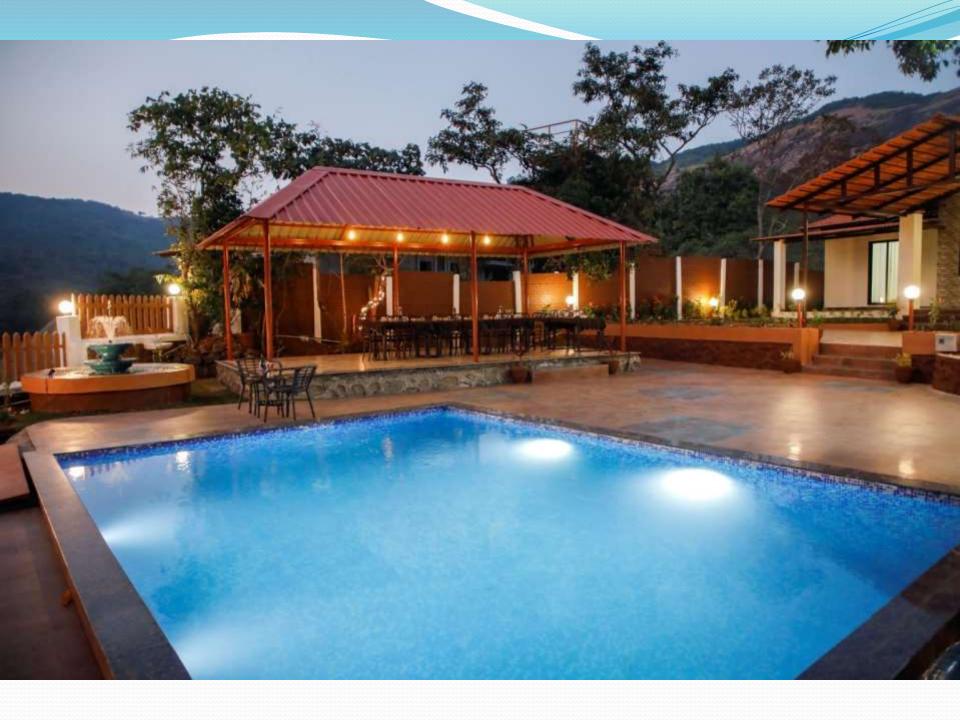

# **ABOUT US**

**Krishna Villa** Indulges you in the best experiences at Pawana Dam, Lonavala's most iconic villa-home with the semi luxurious rooms and soaked in the unparalleled views of a back water of Pawana dam and rolling mountains. This is the 4bhk villa which covers 80000 sq ft of the land. It has a Private pool and the private garden which amends your stay to make it memorable.

### YOUR STAY INCLUDES THE FOLLOWING:

- Fully private 80000Sq feet Area
- Living area
  - 4 En suite bedrooms with A/C.
  - Dining area with dining table.
- Extra mattresses available
- Modern and equipped kitchen with essentials and refrigerator
- Every bed room with clean and private bathroom
- RO+UV purifier drinking water supply.
- Hot water geyser in every bathroom.
- Daily cleaning services
- Television with fully loaded sound system.
- First aid facility.
- Playing area for kids
- WiFi 10mbs.
- Swimming pool with attached juggling fountain.