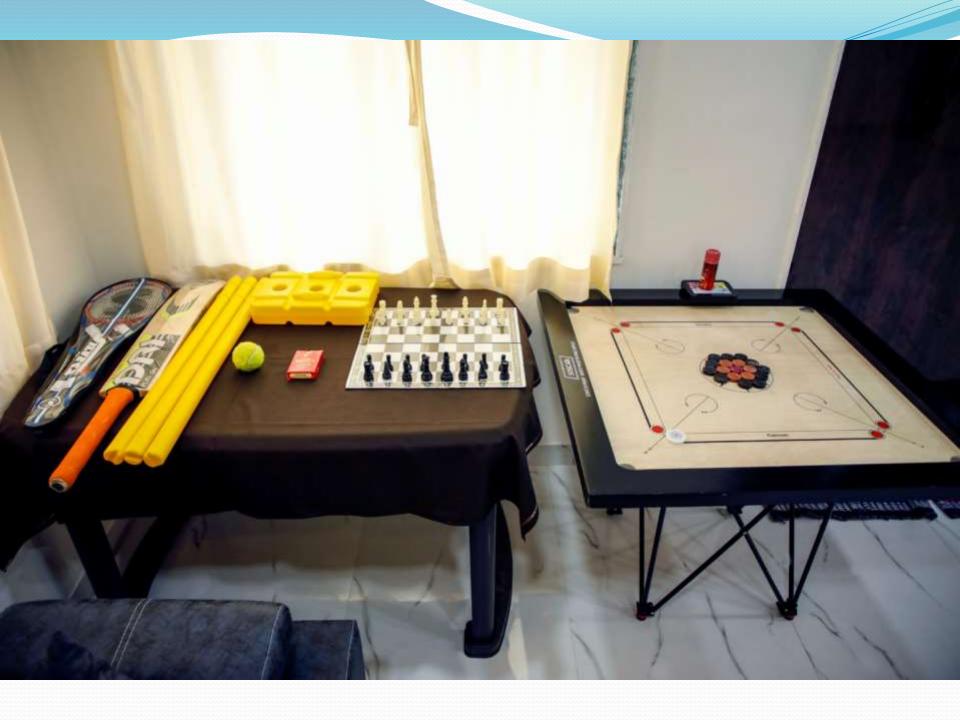

### YOUR STAY INCLUDES THE FOLLOWING:

- Fully private 80000Sq feet Area
- Living area
  - 4 En suite bedrooms with A/C.
  - Dining area with dining table.
- Extra mattresses available
- Modern and equipped kitchen with essentials and refrigerator
- Every bed room with clean and private bathroom
- RO+UV purifier drinking water supply.
- Hot water geyser in every bathroom.
- Daily cleaning services
- Television with fully loaded sound system.
- First aid facility.
- Playing area for kids
- WiFi 10mbs.
- Swimming pool with attached juggling fountain.