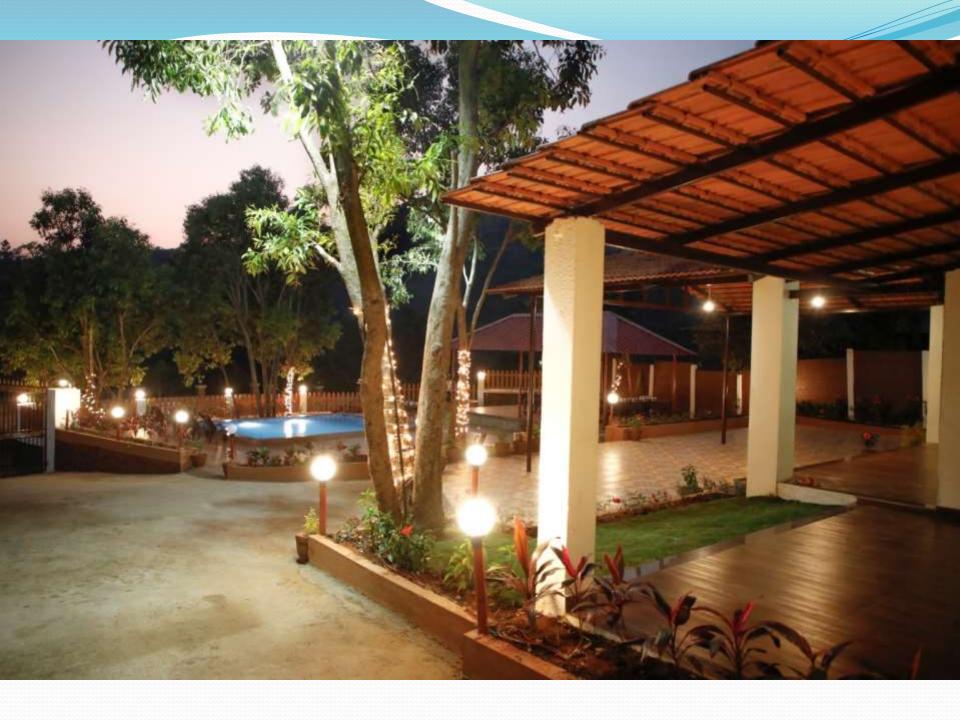

# **ABOUT US**

**Krishna Villa** Indulges you in the best experiences at Pawana Dam, Lonavala's most iconic villa-home with the semi luxurious rooms and soaked in the unparalleled views of a back water of Pawana dam and rolling mountains. This is the 4bhk villa which covers 80000 sq ft of the land. It has a Private pool and the private garden which amends your stay to make it memorable.

### YOUR STAY INCLUDES THE FOLLOWING:

- Fully private 80000Sq feet Area
- Living area
  - 4 En suite bedrooms with A/C.
  - Dining area with dining table.
- Extra mattresses available
- Modern and equipped kitchen with essentials and refrigerator
- Every bed room with clean and private bathroom
- RO+UV purifier drinking water supply.
- Hot water geyser in every bathroom.
- Daily cleaning services
- Television with fully loaded sound system.
- First aid facility.
- Playing area for kids
- WiFi 10mbs.
- Swimming pool with attached juggling fountain.