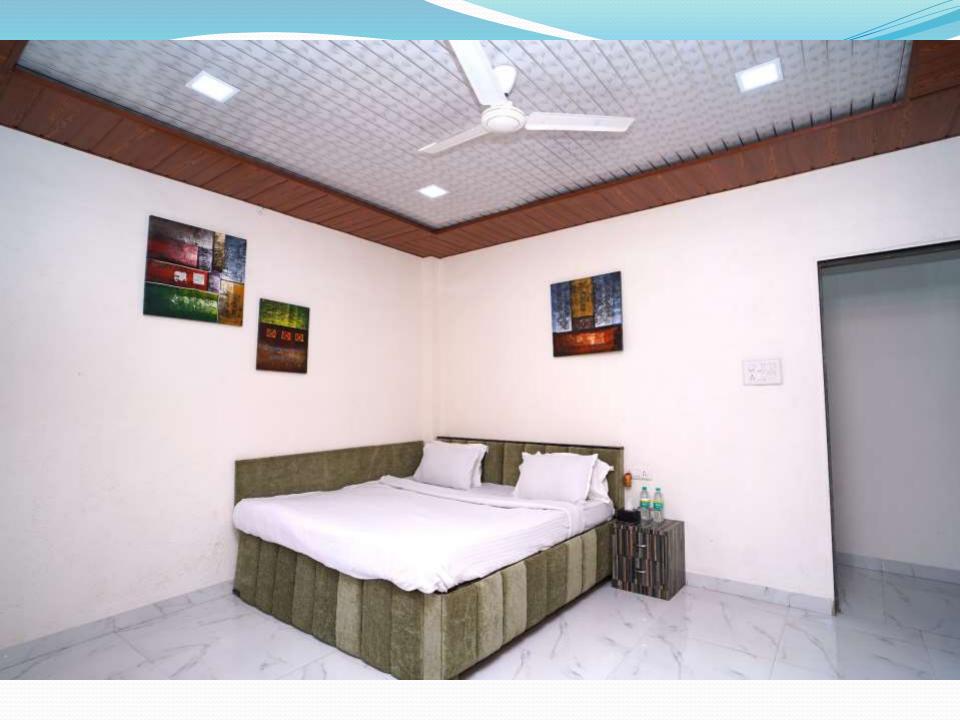

### YOUR STAY INCLUDES THE FOLLOWING:

- Fully private 80000Sq feet Area
- Living area
  - 4 En suite bedrooms with A/C.
  - Dining area with dining table.
- Extra mattresses available
- Modern and equipped kitchen with essentials and refrigerator
- Every bed room with clean and private bathroom
- RO+UV purifier drinking water supply.
- Hot water geyser in every bathroom.
- Daily cleaning services
- Television with fully loaded sound system.
- First aid facility.
- Playing area for kids
- WiFi 10mbs.
- Swimming pool with attached juggling fountain.