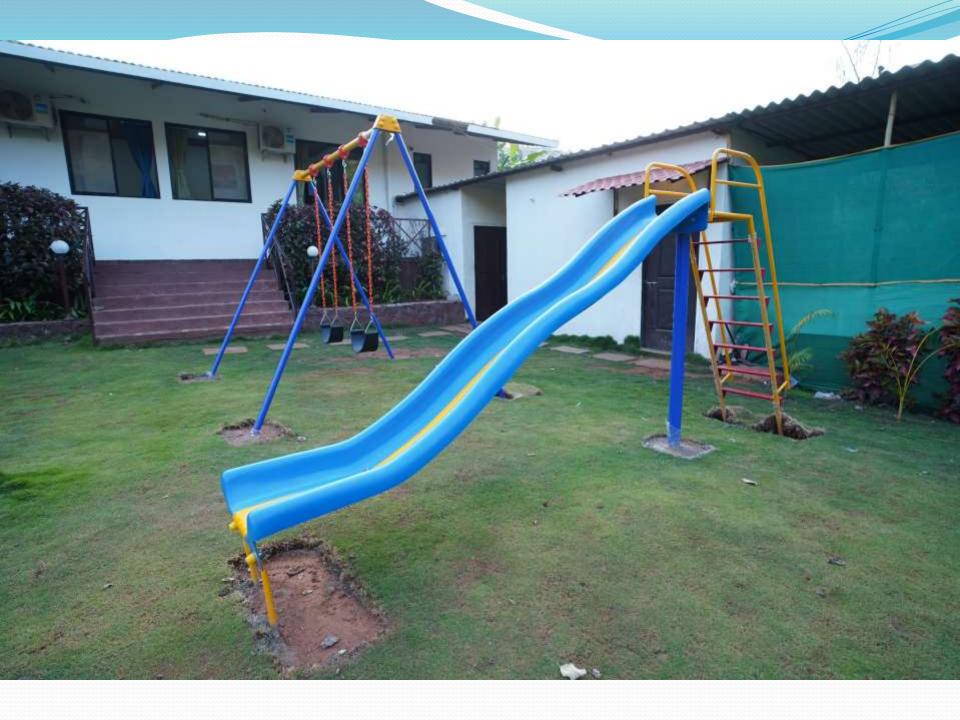

### YOUR STAY INCLUDES THE FOLLOWING:

- Fully private 80000Sq feet Area
- Living area
  - 4 En suite bedrooms with A/C.
  - Dining area with dining table.
- Extra mattresses available
- Modern and equipped kitchen with essentials and refrigerator
- Every bed room with clean and private bathroom
- RO+UV purifier drinking water supply.
- Hot water geyser in every bathroom.
- Daily cleaning services
- Television with fully loaded sound system.
- First aid facility.
- Playing area for kids
- WiFi 10mbs.
- Swimming pool with attached juggling fountain.