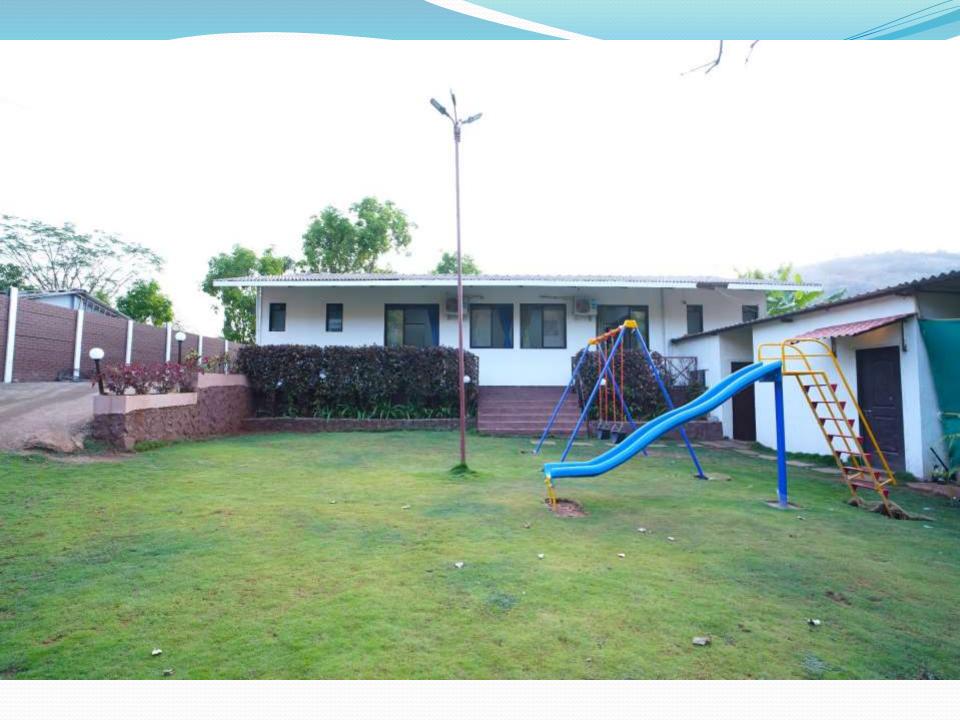

### YOUR STAY INCLUDES THE FOLLOWING:

- Fully private 80000Sq feet Area
- Living area
  - 4 En suite bedrooms with A/C.
  - Dining area with dining table.
- Extra mattresses available
- Modern and equipped kitchen with essentials and refrigerator
- Every bed room with clean and private bathroom
- RO+UV purifier drinking water supply.
- Hot water geyser in every bathroom.
- Daily cleaning services
- Television with fully loaded sound system.
- First aid facility.
- Playing area for kids
- WiFi 10mbs.
- Swimming pool with attached juggling fountain.