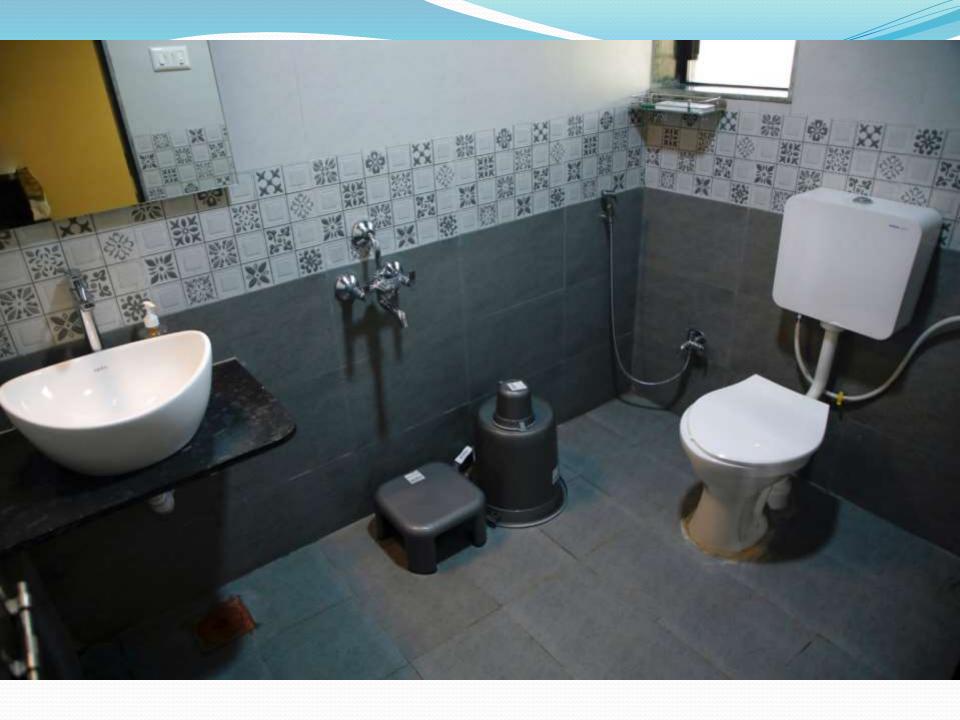

### YOUR STAY INCLUDES THE FOLLOWING:

- Fully private 80000Sq feet Area
- Living area
  - 4 En suite bedrooms with A/C.
  - Dining area with dining table.
- Extra mattresses available
- Modern and equipped kitchen with essentials and refrigerator
- Every bed room with clean and private bathroom
- RO+UV purifier drinking water supply.
- Hot water geyser in every bathroom.
- Daily cleaning services
- Television with fully loaded sound system.
- First aid facility.
- Playing area for kids
- WiFi 10mbs.
- Swimming pool with attached juggling fountain.