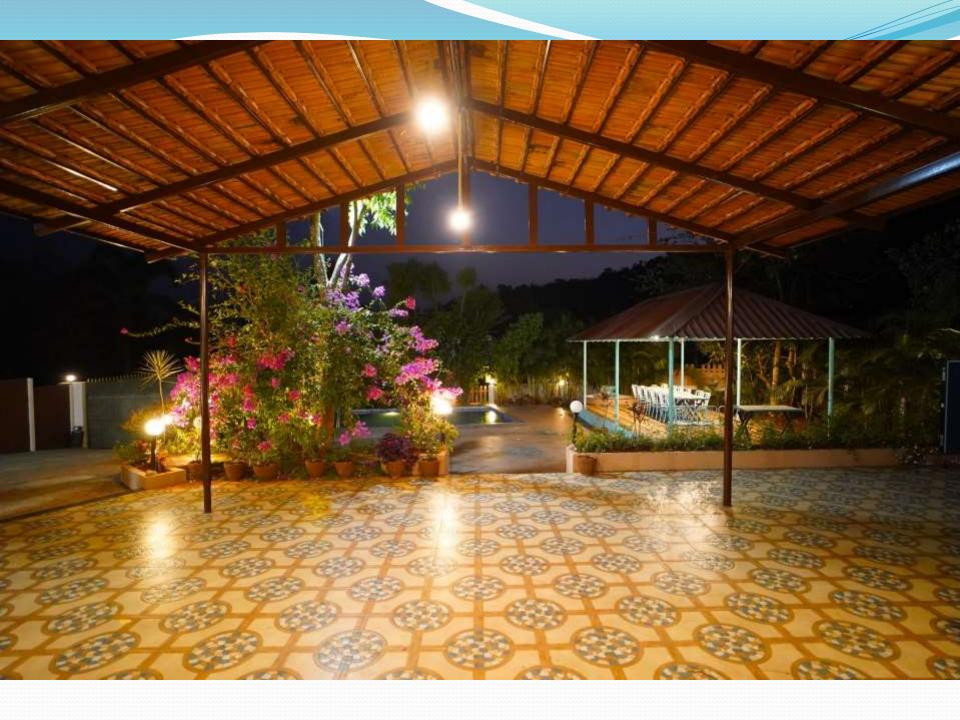

# **ABOUT US**

**Krishna Villa** Indulges you in the best experiences at Pawana Dam, Lonavala's most iconic villa-home with the semi luxurious rooms and soaked in the unparalleled views of a back water of Pawana dam and rolling mountains. This is the 4bhk villa which covers 80000 sq ft of the land. It has a Private pool and the private garden which amends your stay to make it memorable.

### YOUR STAY INCLUDES THE FOLLOWING:

- Fully private 80000Sq feet Area
- Living area
  - 4 En suite bedrooms with A/C.
  - Dining area with dining table.
- Extra mattresses available
- Modern and equipped kitchen with essentials and refrigerator
- Every bed room with clean and private bathroom
- RO+UV purifier drinking water supply.
- Hot water geyser in every bathroom.
- Daily cleaning services
- Television with fully loaded sound system.
- First aid facility.
- Playing area for kids
- WiFi 10mbs.
- Swimming pool with attached juggling fountain.