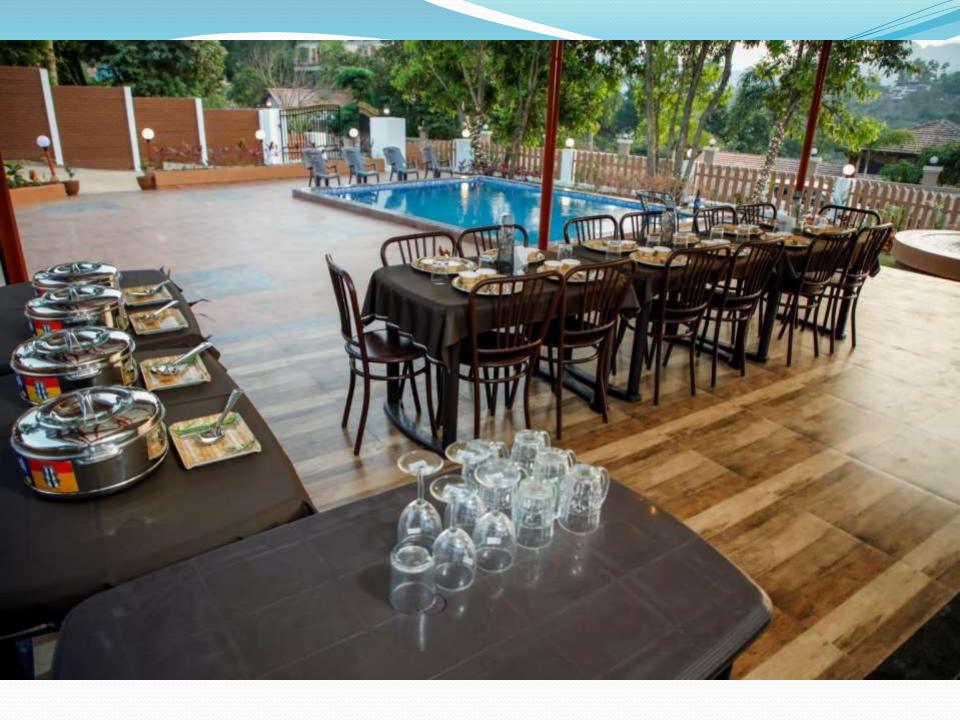

### YOUR STAY INCLUDES THE FOLLOWING:

- Fully private 80000Sq feet Area
- Living area
  - 4 En suite bedrooms with A/C.
  - Dining area with dining table.
- Extra mattresses available
- Modern and equipped kitchen with essentials and refrigerator
- Every bed room with clean and private bathroom
- RO+UV purifier drinking water supply.
- Hot water geyser in every bathroom.
- Daily cleaning services
- Television with fully loaded sound system.
- First aid facility.
- Playing area for kids
- WiFi 10mbs.
- Swimming pool with attached juggling fountain.