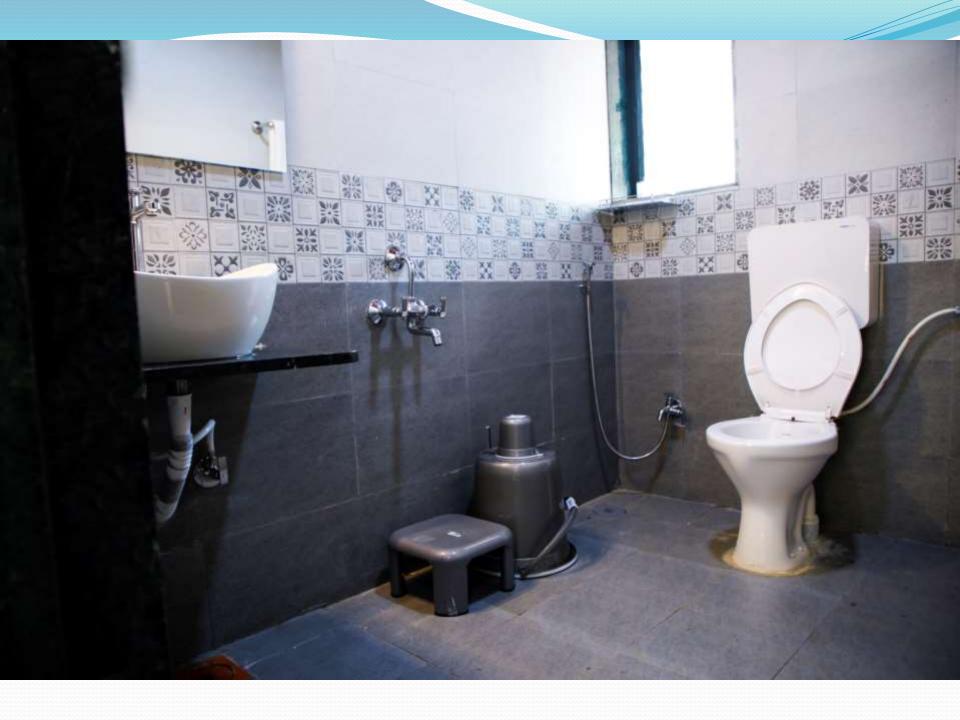

### YOUR STAY INCLUDES THE FOLLOWING:

- Fully private 80000Sq feet Area
- Living area
  - 4 En suite bedrooms with A/C.
  - Dining area with dining table.
- Extra mattresses available
- Modern and equipped kitchen with essentials and refrigerator
- Every bed room with clean and private bathroom
- RO+UV purifier drinking water supply.
- Hot water geyser in every bathroom.
- Daily cleaning services
- Television with fully loaded sound system.
- First aid facility.
- Playing area for kids
- WiFi 10mbs.
- Swimming pool with attached juggling fountain.