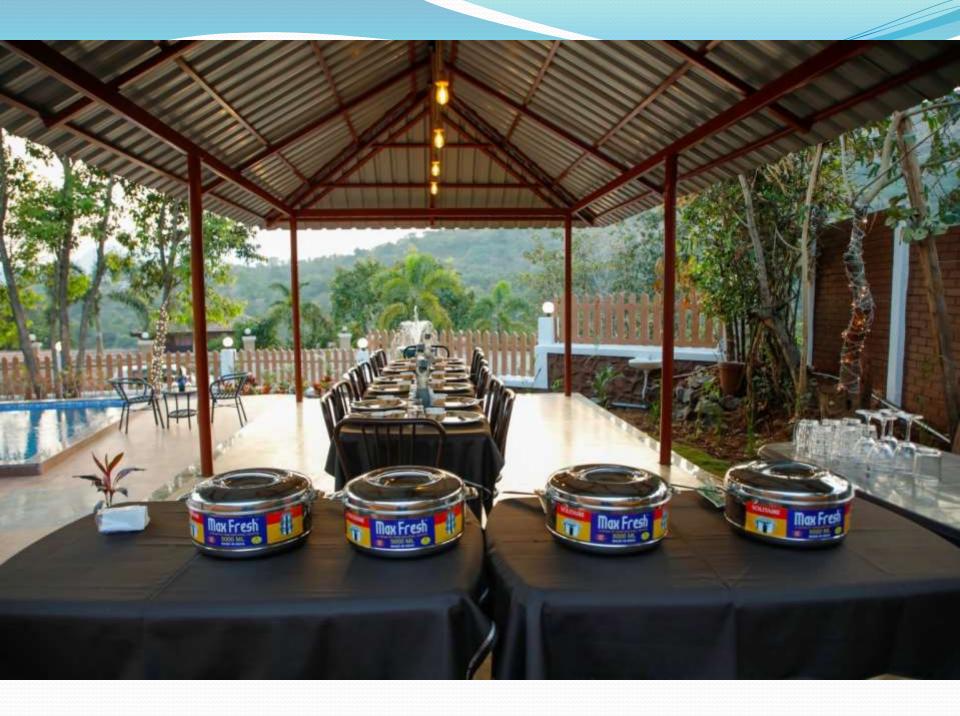

### YOUR STAY INCLUDES THE FOLLOWING:

- Fully private 80000Sq feet Area
- Living area
  - 4 En suite bedrooms with A/C.
  - Dining area with dining table.
- Extra mattresses available
- Modern and equipped kitchen with essentials and refrigerator
- Every bed room with clean and private bathroom
- RO+UV purifier drinking water supply.
- Hot water geyser in every bathroom.
- Daily cleaning services
- Television with fully loaded sound system.
- First aid facility.
- Playing area for kids
- WiFi 10mbs.
- Swimming pool with attached juggling fountain.