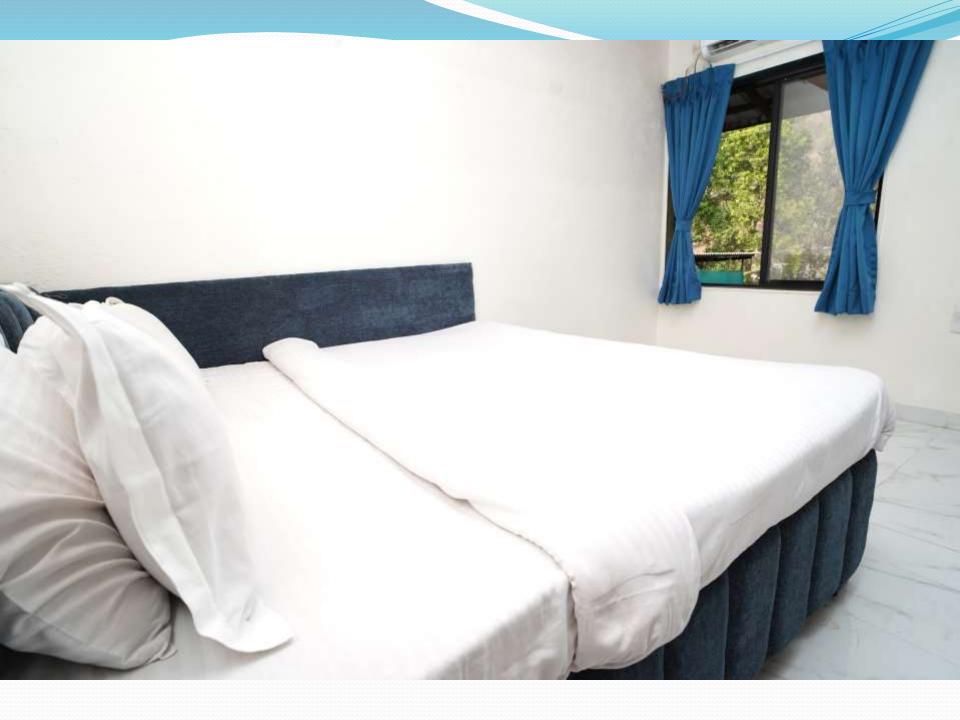

### YOUR STAY INCLUDES THE FOLLOWING:

- Fully private 80000Sq feet Area
- Living area
  - 4 En suite bedrooms with A/C.
  - Dining area with dining table.
- Extra mattresses available
- Modern and equipped kitchen with essentials and refrigerator
- Every bed room with clean and private bathroom
- RO+UV purifier drinking water supply.
- Hot water geyser in every bathroom.
- Daily cleaning services
- Television with fully loaded sound system.
- First aid facility.
- Playing area for kids
- WiFi 10mbs.
- Swimming pool with attached juggling fountain.