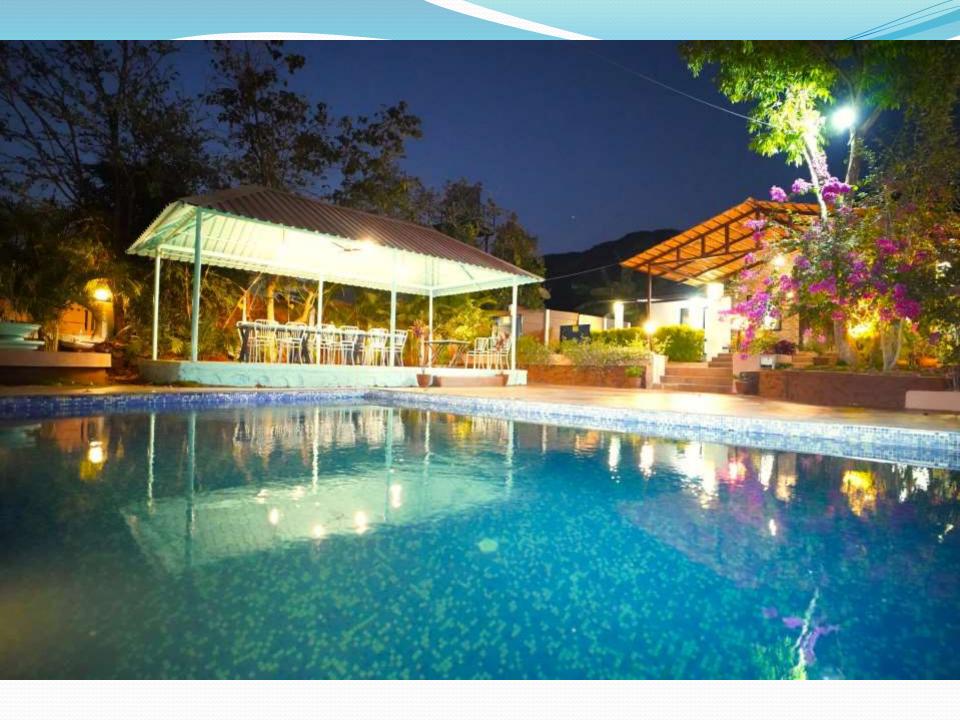

# **ABOUT US**

**Krishna Villa** Indulges you in the best experiences at Pawana Dam, Lonavala's most iconic villa-home with the semi luxurious rooms and soaked in the unparalleled views of a back water of Pawana dam and rolling mountains. This is the 4bhk villa which covers 80000 sq ft of the land. It has a Private pool and the private garden which amends your stay to make it memorable.

### YOUR STAY INCLUDES THE FOLLOWING:

- Fully private 80000Sq feet Area
- Living area
  - 4 En suite bedrooms with A/C.
  - Dining area with dining table.
- Extra mattresses available
- Modern and equipped kitchen with essentials and refrigerator
- Every bed room with clean and private bathroom
- RO+UV purifier drinking water supply.
- Hot water geyser in every bathroom.
- Daily cleaning services
- Television with fully loaded sound system.
- First aid facility.
- Playing area for kids
- WiFi 10mbs.
- Swimming pool with attached juggling fountain.