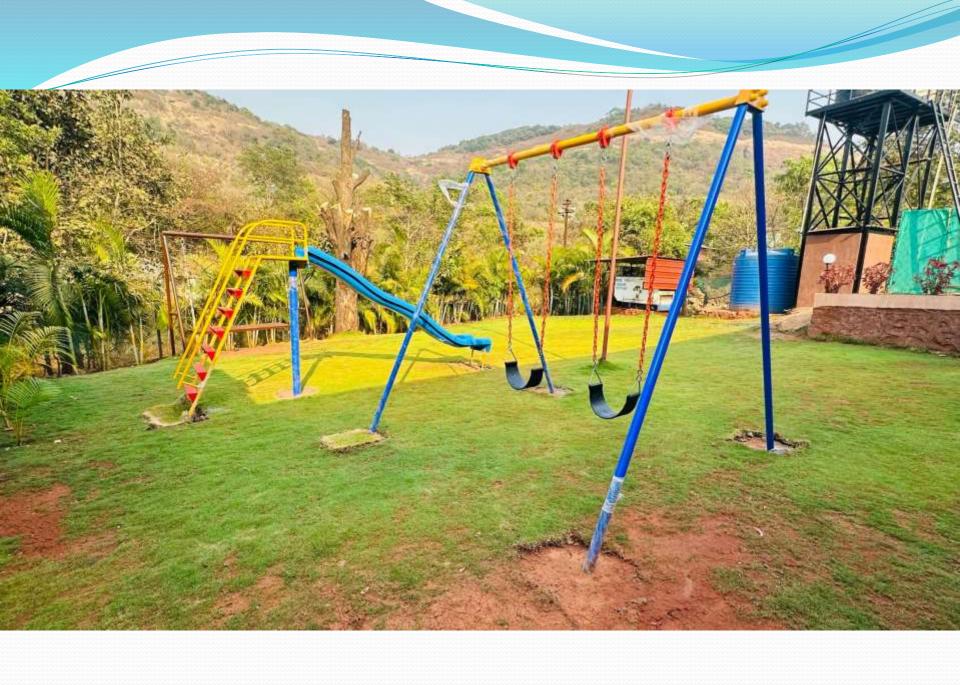

### YOUR STAY INCLUDES THE FOLLOWING:

- Fully private 80000Sq feet Area
- Living area
  - 4 En suite bedrooms with A/C.
  - Dining area with dining table.
- Extra mattresses available
- Modern and equipped kitchen with essentials and refrigerator
- Every bed room with clean and private bathroom
- RO+UV purifier drinking water supply.
- Hot water geyser in every bathroom.
- Daily cleaning services
- Television with fully loaded sound system.
- First aid facility.
- Playing area for kids
- WiFi 10mbs.
- Swimming pool with attached juggling fountain.