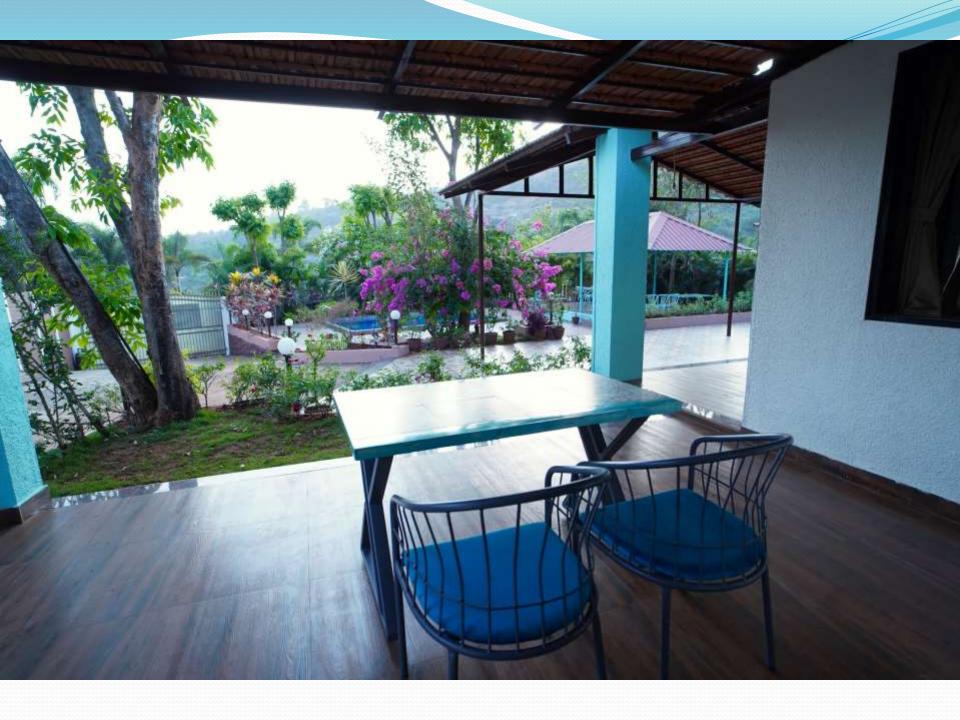

# **ABOUT US**

**Krishna Villa** Indulges you in the best experiences at Pawana Dam, Lonavala's most iconic villa-home with the semi luxurious rooms and soaked in the unparalleled views of a back water of Pawana dam and rolling mountains. This is the 4bhk villa which covers 80000 sq ft of the land. It has a Private pool and the private garden which amends your stay to make it memorable.

### YOUR STAY INCLUDES THE FOLLOWING:

- Fully private 80000Sq feet Area
- Living area
  - 4 En suite bedrooms with A/C.
  - Dining area with dining table.
- Extra mattresses available
- Modern and equipped kitchen with essentials and refrigerator
- Every bed room with clean and private bathroom
- RO+UV purifier drinking water supply.
- Hot water geyser in every bathroom.
- Daily cleaning services
- Television with fully loaded sound system.
- First aid facility.
- Playing area for kids
- WiFi 10mbs.
- Swimming pool with attached juggling fountain.