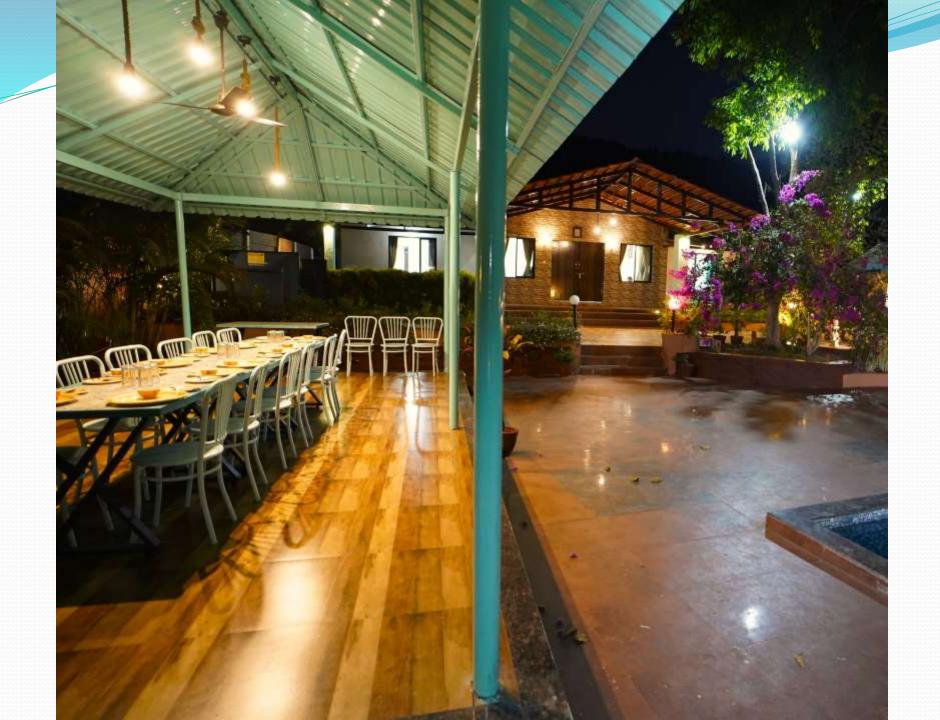

### YOUR STAY INCLUDES THE FOLLOWING:

- Fully private 80000Sq feet Area
- Living area
  - 4 En suite bedrooms with A/C.
  - Dining area with dining table.
- Extra mattresses available
- Modern and equipped kitchen with essentials and refrigerator
- Every bed room with clean and private bathroom
- RO+UV purifier drinking water supply.
- Hot water geyser in every bathroom.
- Daily cleaning services
- Television with fully loaded sound system.
- First aid facility.
- Playing area for kids
- WiFi 10mbs.
- Swimming pool with attached juggling fountain.