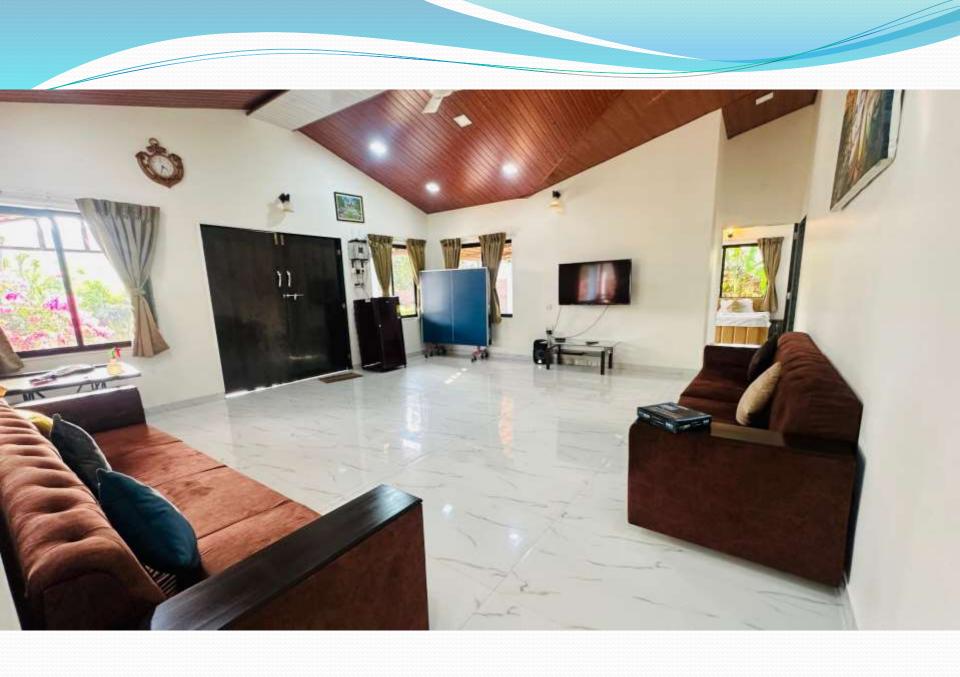

### YOUR STAY INCLUDES THE FOLLOWING:

- Fully private 80000Sq feet Area
- Living area
  - 4 En suite bedrooms with A/C.
  - Dining area with dining table.
- Extra mattresses available
- Modern and equipped kitchen with essentials and refrigerator
- Every bed room with clean and private bathroom
- RO+UV purifier drinking water supply.
- Hot water geyser in every bathroom.
- Daily cleaning services
- Television with fully loaded sound system.
- First aid facility.
- Playing area for kids
- WiFi 10mbs.
- Swimming pool with attached juggling fountain.