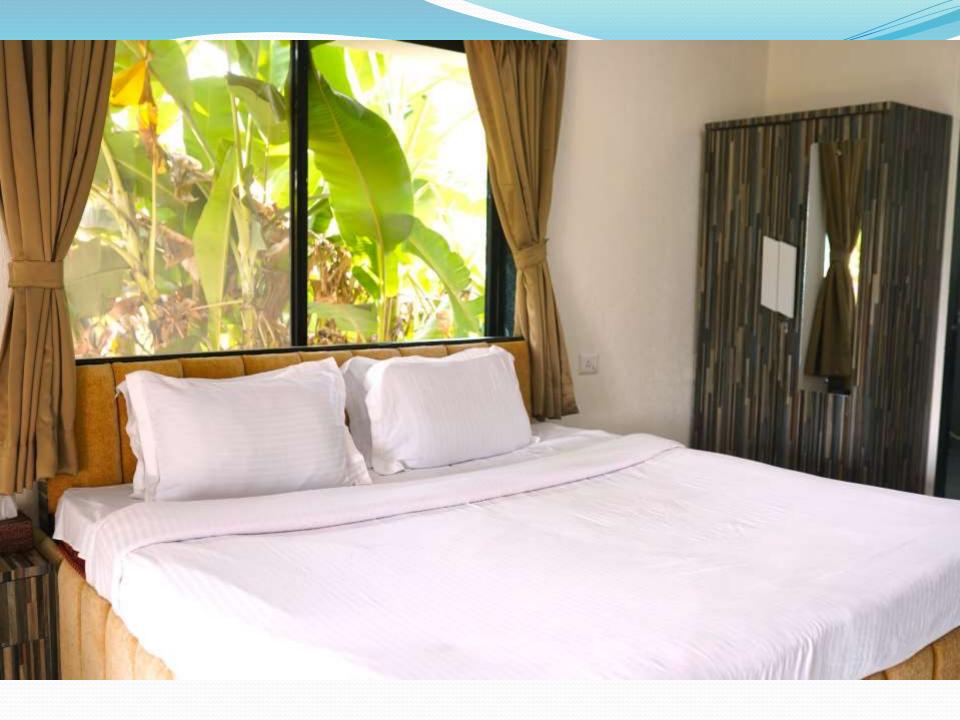

### YOUR STAY INCLUDES THE FOLLOWING:

- Fully private 80000Sq feet Area
- Living area
  - 4 En suite bedrooms with A/C.
  - Dining area with dining table.
- Extra mattresses available
- Modern and equipped kitchen with essentials and refrigerator
- Every bed room with clean and private bathroom
- RO+UV purifier drinking water supply.
- Hot water geyser in every bathroom.
- Daily cleaning services
- Television with fully loaded sound system.
- First aid facility.
- Playing area for kids
- WiFi 10mbs.
- Swimming pool with attached juggling fountain.