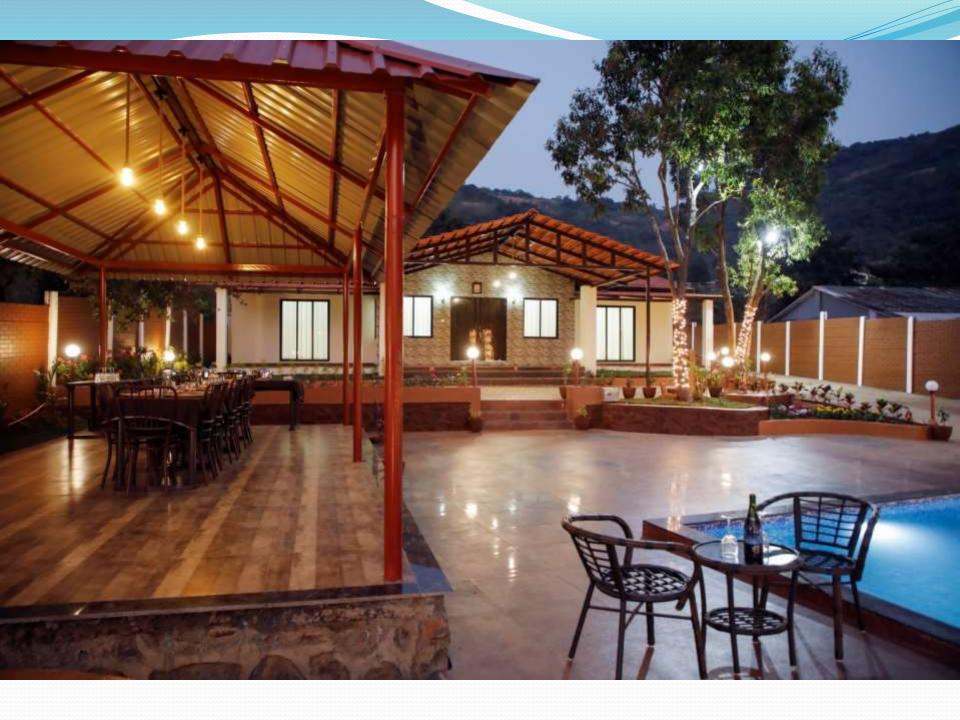

# **ABOUT US**

**Krishna Villa** Indulges you in the best experiences at Pawana Dam, Lonavala's most iconic villa-home with the semi luxurious rooms and soaked in the unparalleled views of a back water of Pawana dam and rolling mountains. This is the 4bhk villa which covers 80000 sq ft of the land. It has a Private pool and the private garden which amends your stay to make it memorable.

### YOUR STAY INCLUDES THE FOLLOWING:

- Fully private 80000Sq feet Area
- Living area
  - 4 En suite bedrooms with A/C.
  - Dining area with dining table.
- Extra mattresses available
- Modern and equipped kitchen with essentials and refrigerator
- Every bed room with clean and private bathroom
- RO+UV purifier drinking water supply.
- Hot water geyser in every bathroom.
- Daily cleaning services
- Television with fully loaded sound system.
- First aid facility.
- Playing area for kids
- WiFi 10mbs.
- Swimming pool with attached juggling fountain.