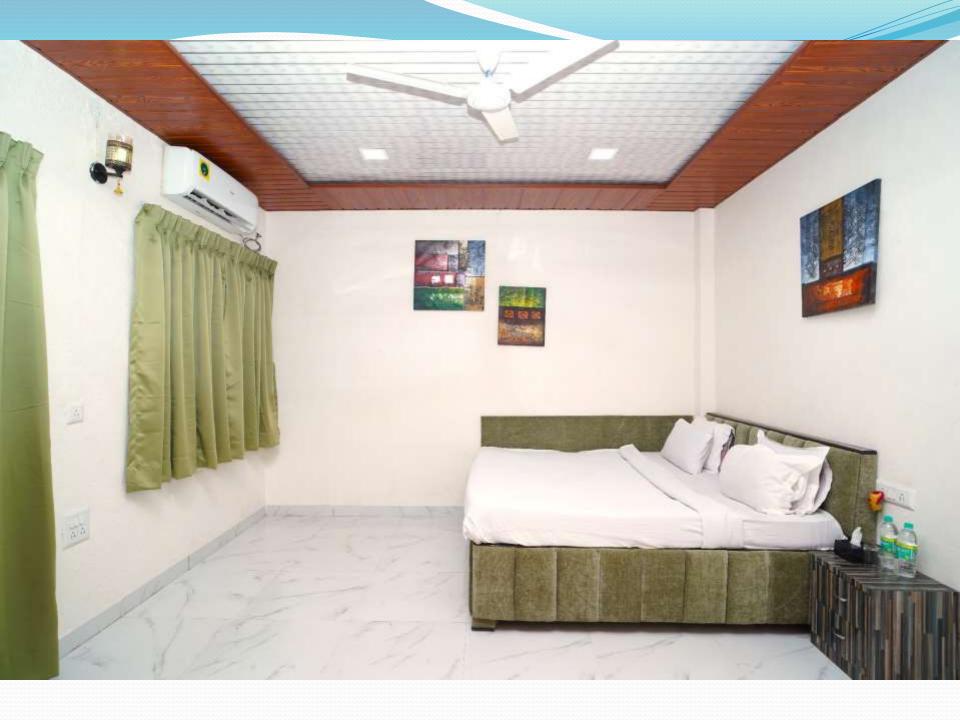

### YOUR STAY INCLUDES THE FOLLOWING:

- Fully private 80000Sq feet Area
- Living area
  - 4 En suite bedrooms with A/C.
  - Dining area with dining table.
- Extra mattresses available
- Modern and equipped kitchen with essentials and refrigerator
- Every bed room with clean and private bathroom
- RO+UV purifier drinking water supply.
- Hot water geyser in every bathroom.
- Daily cleaning services
- Television with fully loaded sound system.
- First aid facility.
- Playing area for kids
- WiFi 10mbs.
- Swimming pool with attached juggling fountain.