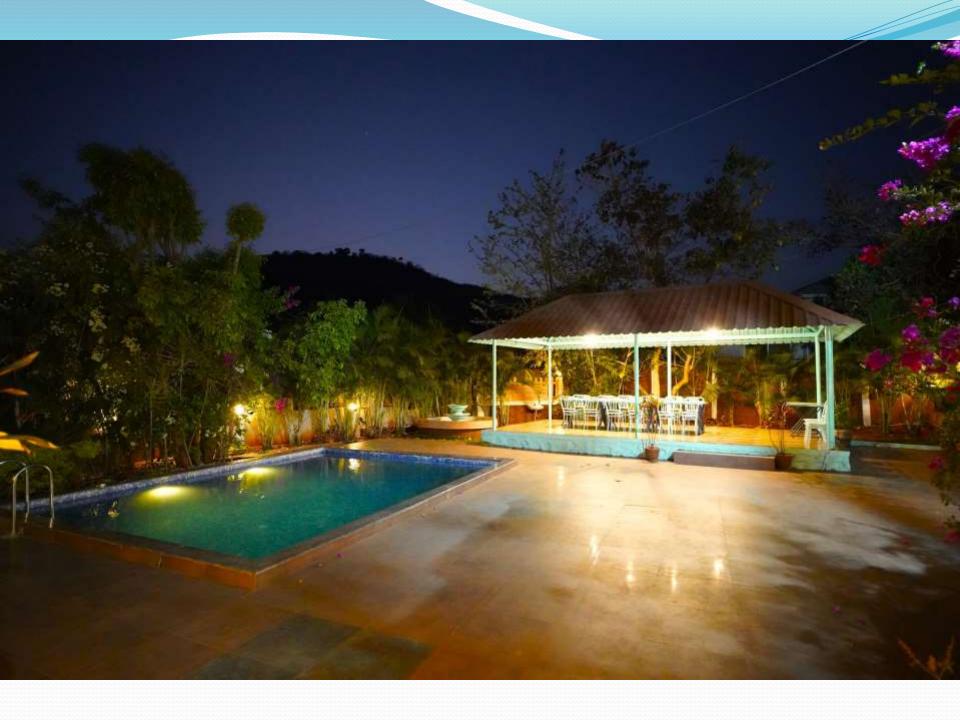

# **ABOUT US**

**Krishna Villa** Indulges you in the best experiences at Pawana Dam, Lonavala's most iconic villa-home with the semi luxurious rooms and soaked in the unparalleled views of a back water of Pawana dam and rolling mountains. This is the 4bhk villa which covers 80000 sq ft of the land. It has a Private pool and the private garden which amends your stay to make it memorable.

### YOUR STAY INCLUDES THE FOLLOWING:

- Fully private 80000Sq feet Area
- Living area
  - 4 En suite bedrooms with A/C.
  - Dining area with dining table.
- Extra mattresses available
- Modern and equipped kitchen with essentials and refrigerator
- Every bed room with clean and private bathroom
- RO+UV purifier drinking water supply.
- Hot water geyser in every bathroom.
- Daily cleaning services
- Television with fully loaded sound system.
- First aid facility.
- Playing area for kids
- WiFi 10mbs.
- Swimming pool with attached juggling fountain.