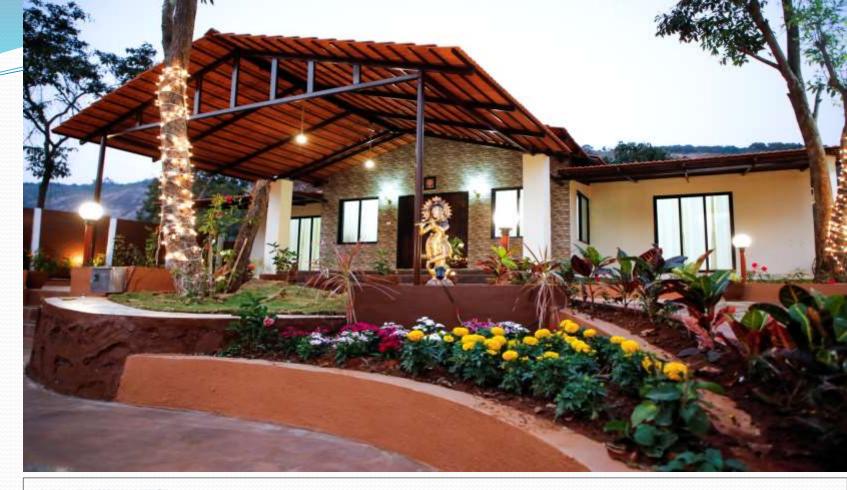

# **ABOUT US**

**Krishna Villa** Indulges you in the best experiences at Pawana Dam, Lonavala's most iconic villa-home with the semi luxurious rooms and soaked in the unparalleled views of a back water of Pawana dam and rolling mountains. This is the 4bhk villa which covers 80000 sq ft of the land. It has a Private pool and the private garden which amends your stay to make it memorable.

### YOUR STAY INCLUDES THE FOLLOWING:

- Fully private 80000Sq feet Area
- Living area
  - 4 En suite bedrooms with A/C.
  - Dining area with dining table.
- Extra mattresses available
- Modern and equipped kitchen with essentials and refrigerator
- Every bed room with clean and private bathroom
- RO+UV purifier drinking water supply.
- Hot water geyser in every bathroom.
- Daily cleaning services
- Television with fully loaded sound system.
- First aid facility.
- Playing area for kids
- WiFi 10mbs.
- Swimming pool with attached juggling fountain.