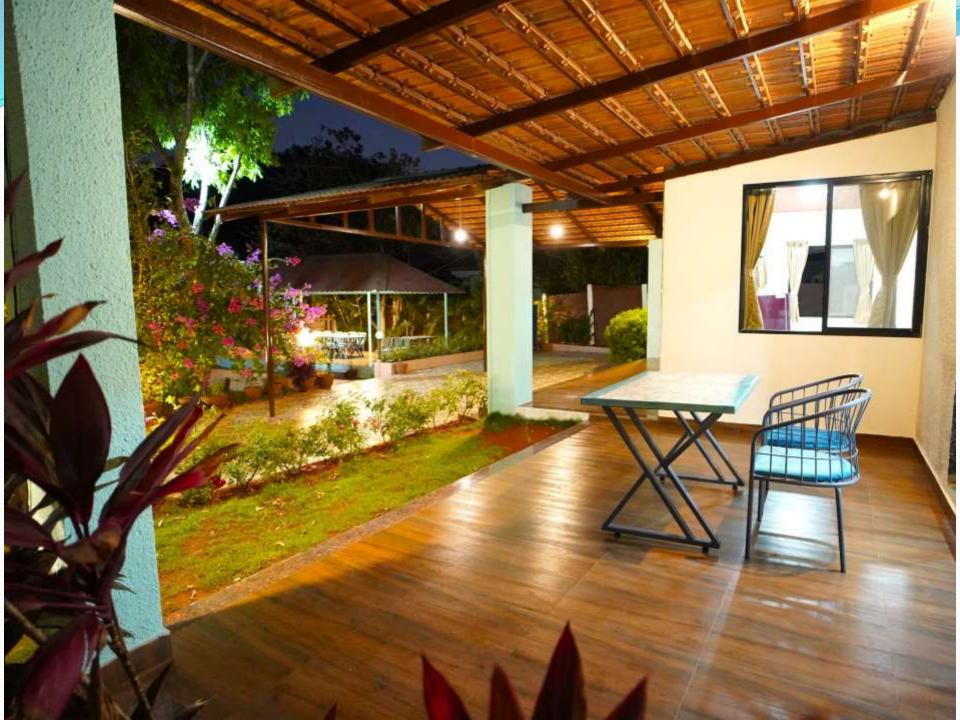

# **ABOUT US**

**Krishna Villa** Indulges you in the best experiences at Pawana Dam, Lonavala's most iconic villa-home with the semi luxurious rooms and soaked in the unparalleled views of a back water of Pawana dam and rolling mountains. This is the 4bhk villa which covers 80000 sq ft of the land. It has a Private pool and the private garden which amends your stay to make it memorable.

### YOUR STAY INCLUDES THE FOLLOWING:

- Fully private 80000Sq feet Area
- Living area
  - 4 En suite bedrooms with A/C.
  - Dining area with dining table.
- Extra mattresses available
- Modern and equipped kitchen with essentials and refrigerator
- Every bed room with clean and private bathroom
- RO+UV purifier drinking water supply.
- Hot water geyser in every bathroom.
- Daily cleaning services
- Television with fully loaded sound system.
- First aid facility.
- Playing area for kids
- WiFi 10mbs.
- Swimming pool with attached juggling fountain.