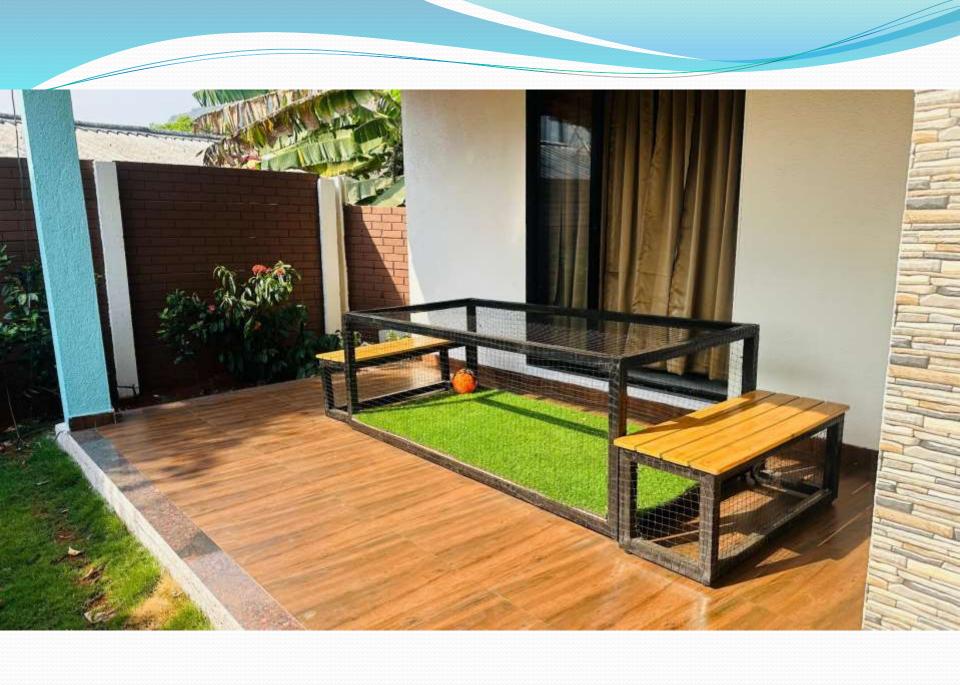

### YOUR STAY INCLUDES THE FOLLOWING:

- Fully private 80000Sq feet Area
- Living area
  - 4 En suite bedrooms with A/C.
  - Dining area with dining table.
- Extra mattresses available
- Modern and equipped kitchen with essentials and refrigerator
- Every bed room with clean and private bathroom
- RO+UV purifier drinking water supply.
- Hot water geyser in every bathroom.
- Daily cleaning services
- Television with fully loaded sound system.
- First aid facility.
- Playing area for kids
- WiFi 10mbs.
- Swimming pool with attached juggling fountain.