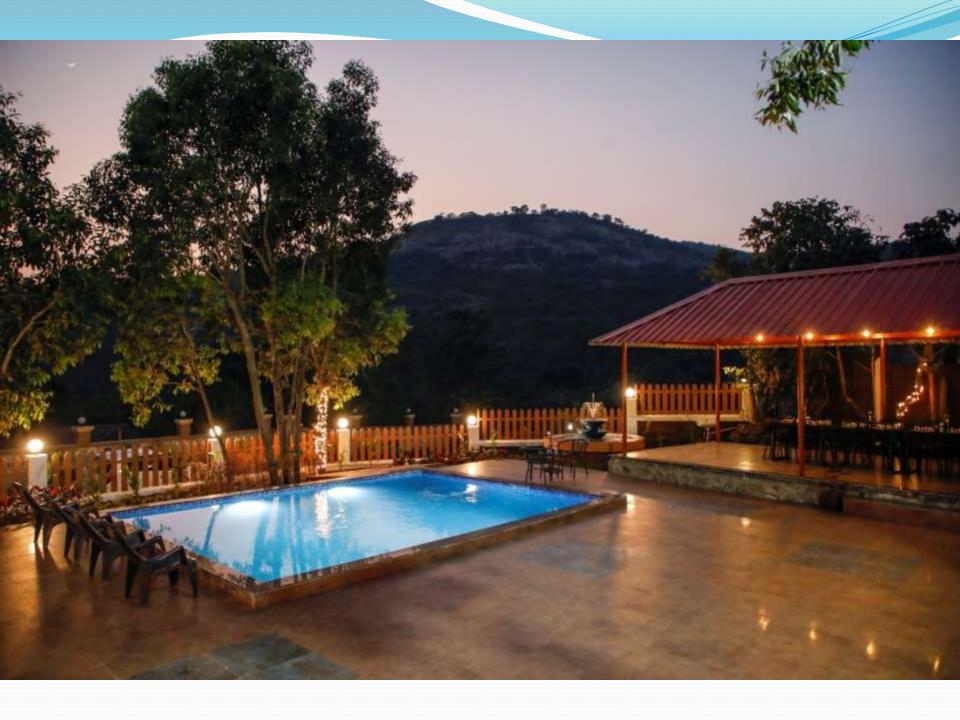

# **ABOUT US**

**Krishna Villa** Indulges you in the best experiences at Pawana Dam, Lonavala's most iconic villa-home with the semi luxurious rooms and soaked in the unparalleled views of a back water of Pawana dam and rolling mountains. This is the 4bhk villa which covers 80000 sq ft of the land. It has a Private pool and the private garden which amends your stay to make it memorable.

### YOUR STAY INCLUDES THE FOLLOWING:

- Fully private 80000Sq feet Area
- Living area
  - 4 En suite bedrooms with A/C.
  - Dining area with dining table.
- Extra mattresses available
- Modern and equipped kitchen with essentials and refrigerator
- Every bed room with clean and private bathroom
- RO+UV purifier drinking water supply.
- Hot water geyser in every bathroom.
- Daily cleaning services
- Television with fully loaded sound system.
- First aid facility.
- Playing area for kids
- WiFi 10mbs.
- Swimming pool with attached juggling fountain.