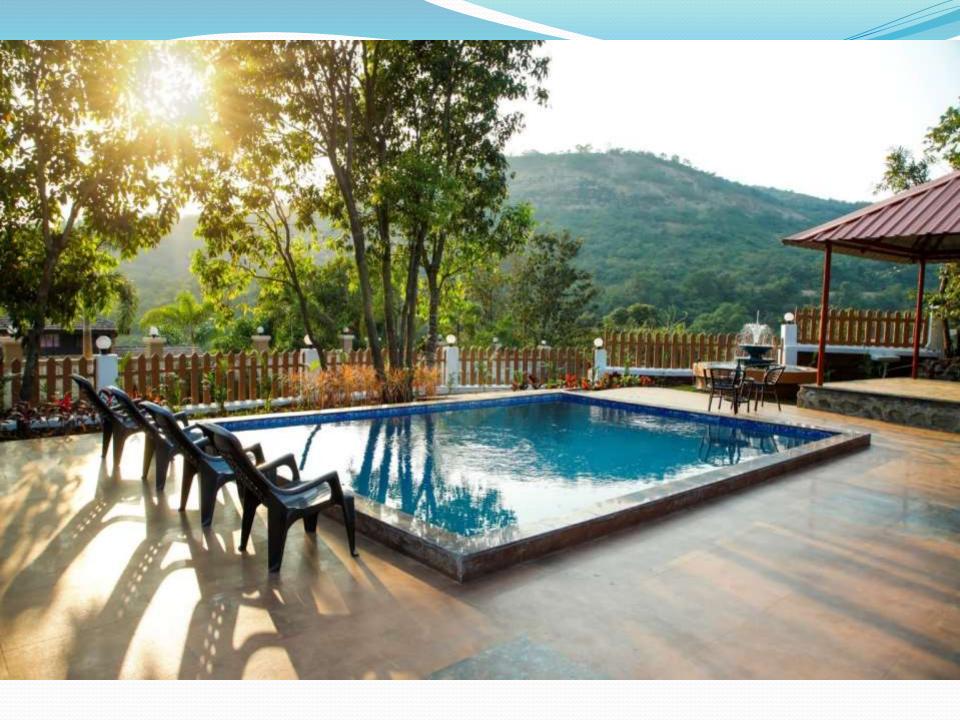

### YOUR STAY INCLUDES THE FOLLOWING:

- Fully private 80000Sq feet Area
- Living area
  - 4 En suite bedrooms with A/C.
  - Dining area with dining table.
- Extra mattresses available
- Modern and equipped kitchen with essentials and refrigerator
- Every bed room with clean and private bathroom
- RO+UV purifier drinking water supply.
- Hot water geyser in every bathroom.
- Daily cleaning services
- Television with fully loaded sound system.
- First aid facility.
- Playing area for kids
- WiFi 10mbs.
- Swimming pool with attached juggling fountain.