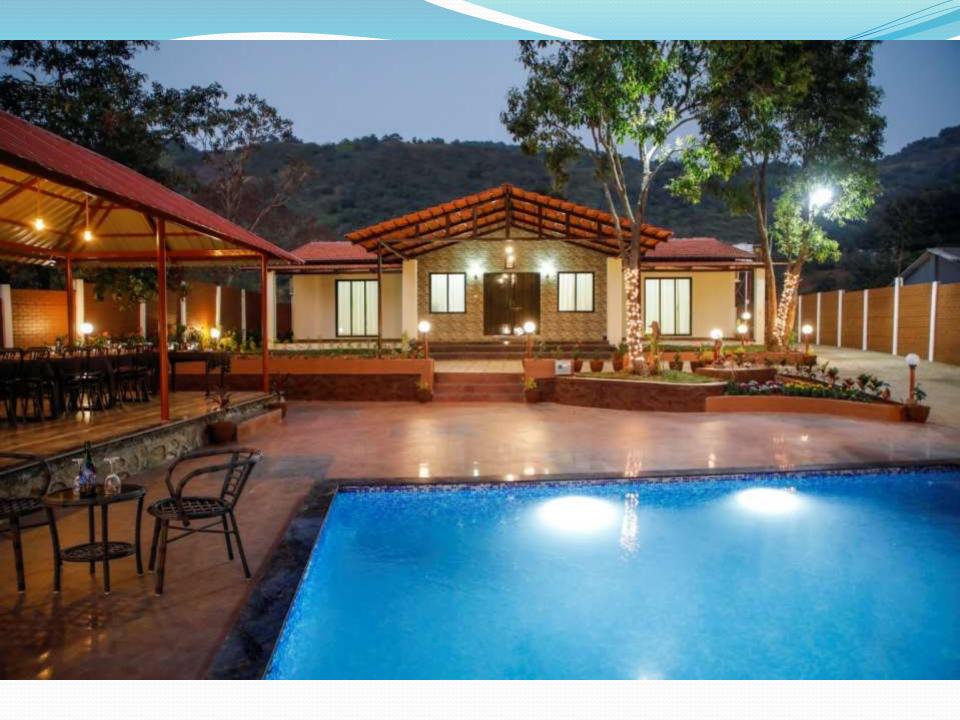

# **ABOUT US**

**Krishna Villa** Indulges you in the best experiences at Pawana Dam, Lonavala's most iconic villa-home with the semi luxurious rooms and soaked in the unparalleled views of a back water of Pawana dam and rolling mountains. This is the 4bhk villa which covers 80000 sq ft of the land. It has a Private pool and the private garden which amends your stay to make it memorable.

### YOUR STAY INCLUDES THE FOLLOWING:

- Fully private 80000Sq feet Area
- Living area
  - 4 En suite bedrooms with A/C.
  - Dining area with dining table.
- Extra mattresses available
- Modern and equipped kitchen with essentials and refrigerator
- Every bed room with clean and private bathroom
- RO+UV purifier drinking water supply.
- Hot water geyser in every bathroom.
- Daily cleaning services
- Television with fully loaded sound system.
- First aid facility.
- Playing area for kids
- WiFi 10mbs.
- Swimming pool with attached juggling fountain.