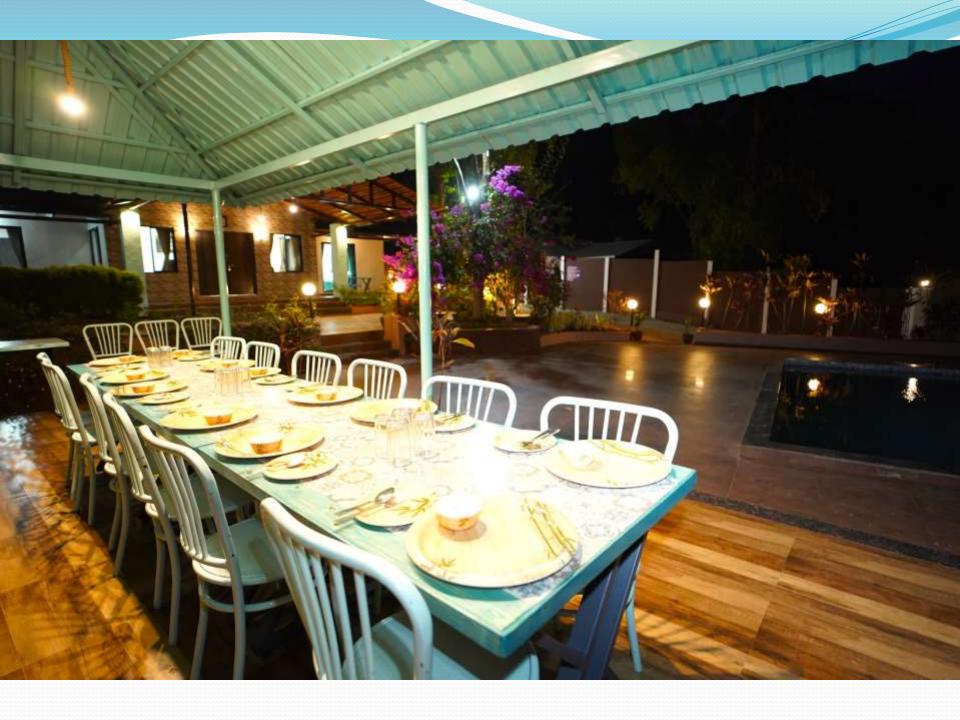

### YOUR STAY INCLUDES THE FOLLOWING:

- Fully private 80000Sq feet Area
- Living area
  - 4 En suite bedrooms with A/C.
  - Dining area with dining table.
- Extra mattresses available
- Modern and equipped kitchen with essentials and refrigerator
- Every bed room with clean and private bathroom
- RO+UV purifier drinking water supply.
- Hot water geyser in every bathroom.
- Daily cleaning services
- Television with fully loaded sound system.
- First aid facility.
- Playing area for kids
- WiFi 10mbs.
- Swimming pool with attached juggling fountain.