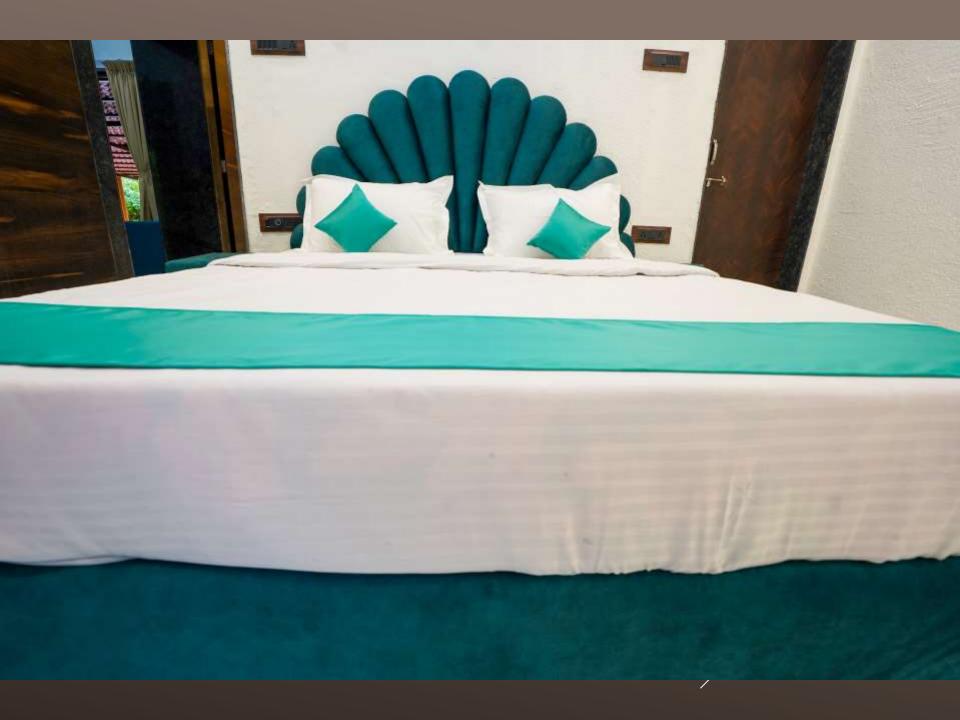

#### YOUR STAY INCLUDES THE FOLLOWING:

- ■Fully private 80000Sq feet Area
- Swimming pool with baby pool and fountain
- Living area
- ■5 En suite bedrooms with A/C.
- ■Common Jacuzzi and steam room
- •Dining area with dining table.
- •Extra mattresses available
- •Modern and equipped kitchen with essentials and refrigerator
- •Every bed room with clean and private bathroom
- •24 hours drinking water supply.
- Daily cleaning service
- •40in Television with fully loaded sound system.
- ■RO+UV purifier drinking water supply.
- •Hot water geyser in every bathroom.
- Daily cleaning services
- •Television with fully loaded sound system.
- •First aid facility.
- Playing area for kids