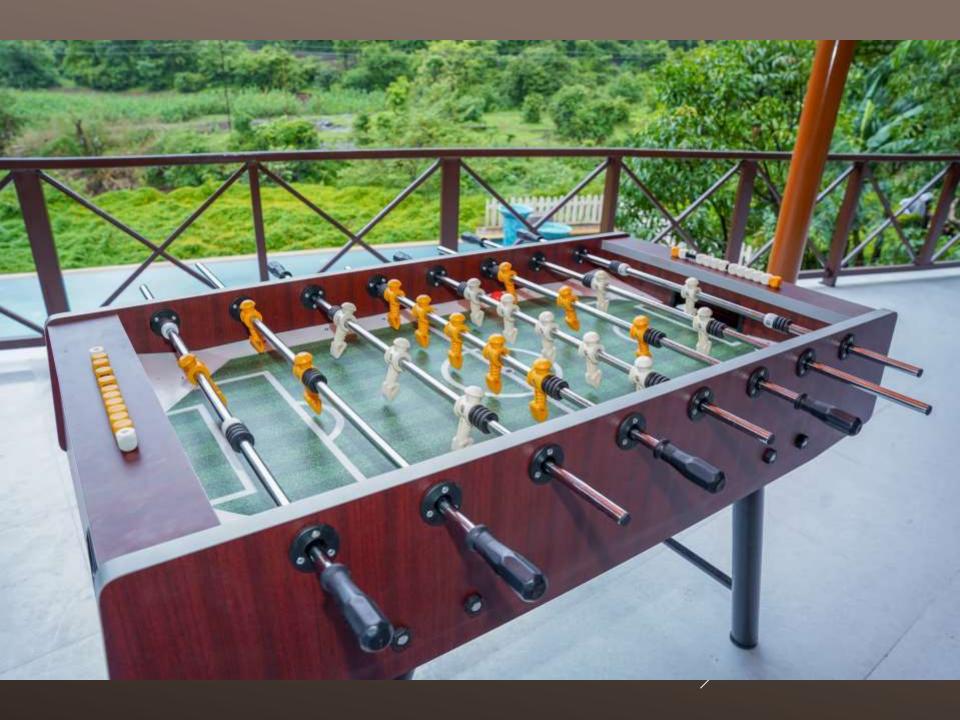

#### YOUR STAY INCLUDES THE FOLLOWING:

- ■Fully private 80000Sq feet Area
- Swimming pool with baby pool and fountain
- Living area
- ■5 En suite bedrooms with A/C.
- ■Common Jacuzzi and steam room
- •Dining area with dining table.
- •Extra mattresses available
- •Modern and equipped kitchen with essentials and refrigerator
- •Every bed room with clean and private bathroom
- •24 hours drinking water supply.
- Daily cleaning service
- •40in Television with fully loaded sound system.
- ■RO+UV purifier drinking water supply.
- •Hot water geyser in every bathroom.
- Daily cleaning services
- •Television with fully loaded sound system.
- •First aid facility.
- Playing area for kids