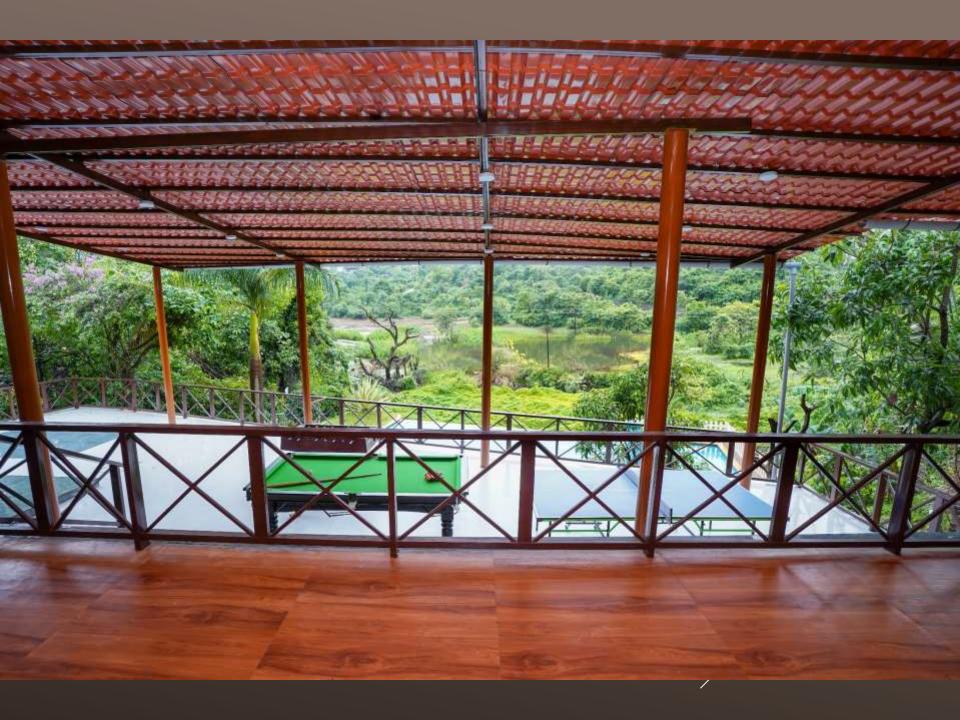

# ABOUT US

Dream Villa is a luxurious 5bhk Villa With Huge Private Swimming pool and Area of 80000sq ft, surrounded by lush greenery scenic mountain view, enhancing waterfalls, Pawna back water view, chirping birds, scenting flowers, altogether a perfect holiday in laps of mother nature making it one of the best location in Lonavala along with the best hospitality that makes your trip memorable. Villa can serve guest such as families, young groups, events, pre wedding shoots, shootings, corporate nature picnics and much more. The villa has 5 bedrooms (5 double beds) these can be rented as a whole for larger groups of guest based on availability. Villa can accommodate 30 guests with the extra mattress.

#### YOUR STAY INCLUDES THE FOLLOWING:

- ■Fully private 80000Sq feet Area
- Swimming pool with baby pool and fountain
- Living area
- ■5 En suite bedrooms with A/C.
- ■Common Jacuzzi and steam room
- •Dining area with dining table.
- •Extra mattresses available
- •Modern and equipped kitchen with essentials and refrigerator
- •Every bed room with clean and private bathroom
- •24 hours drinking water supply.
- Daily cleaning service
- •40in Television with fully loaded sound system.
- ■RO+UV purifier drinking water supply.
- •Hot water geyser in every bathroom.
- Daily cleaning services
- •Television with fully loaded sound system.
- •First aid facility.
- Playing area for kids