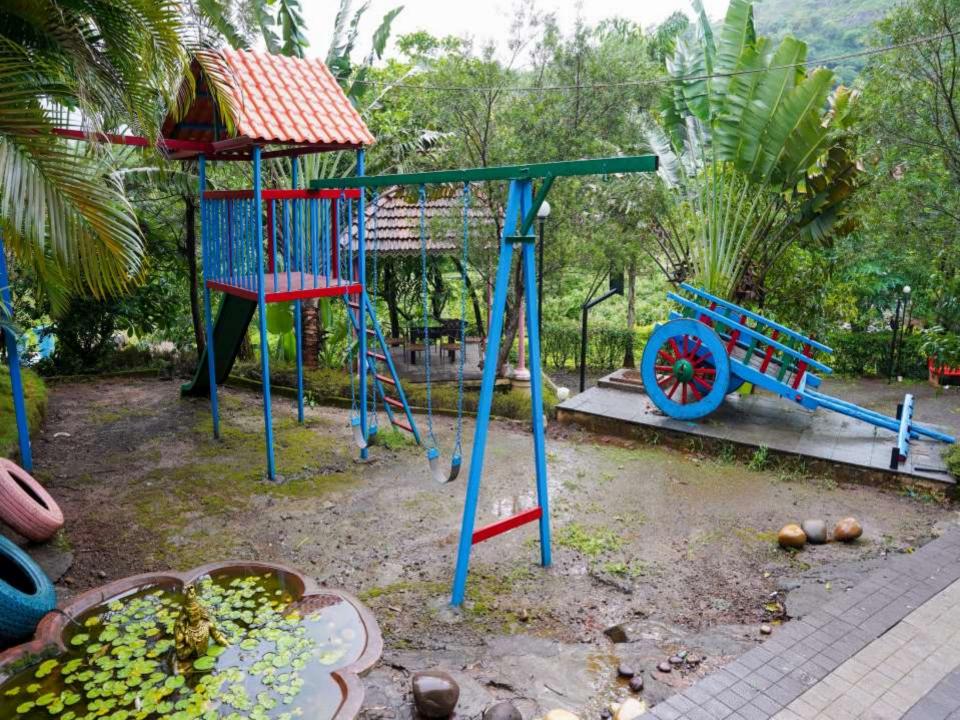

#### YOUR STAY INCLUDES THE FOLLOWING:

- ■Fully private 80000Sq feet Area
- Swimming pool with baby pool and fountain
- Living area
- ■5 En suite bedrooms with A/C.
- ■Common Jacuzzi and steam room
- •Dining area with dining table.
- •Extra mattresses available
- •Modern and equipped kitchen with essentials and refrigerator
- •Every bed room with clean and private bathroom
- •24 hours drinking water supply.
- Daily cleaning service
- •40in Television with fully loaded sound system.
- ■RO+UV purifier drinking water supply.
- •Hot water geyser in every bathroom.
- Daily cleaning services
- •Television with fully loaded sound system.
- •First aid facility.
- Playing area for kids