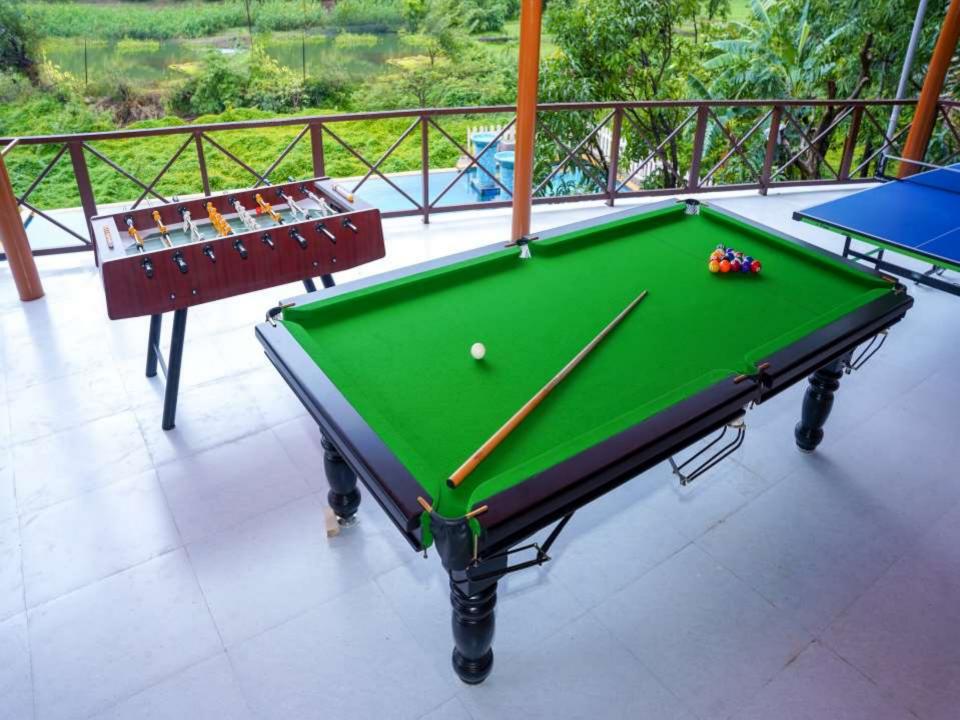

#### YOUR STAY INCLUDES THE FOLLOWING:

- ■Fully private 80000Sq feet Area
- Swimming pool with baby pool and fountain
- Living area
- ■5 En suite bedrooms with A/C.
- ■Common Jacuzzi and steam room
- •Dining area with dining table.
- •Extra mattresses available
- •Modern and equipped kitchen with essentials and refrigerator
- •Every bed room with clean and private bathroom
- •24 hours drinking water supply.
- Daily cleaning service
- •40in Television with fully loaded sound system.
- ■RO+UV purifier drinking water supply.
- •Hot water geyser in every bathroom.
- Daily cleaning services
- •Television with fully loaded sound system.
- •First aid facility.
- Playing area for kids