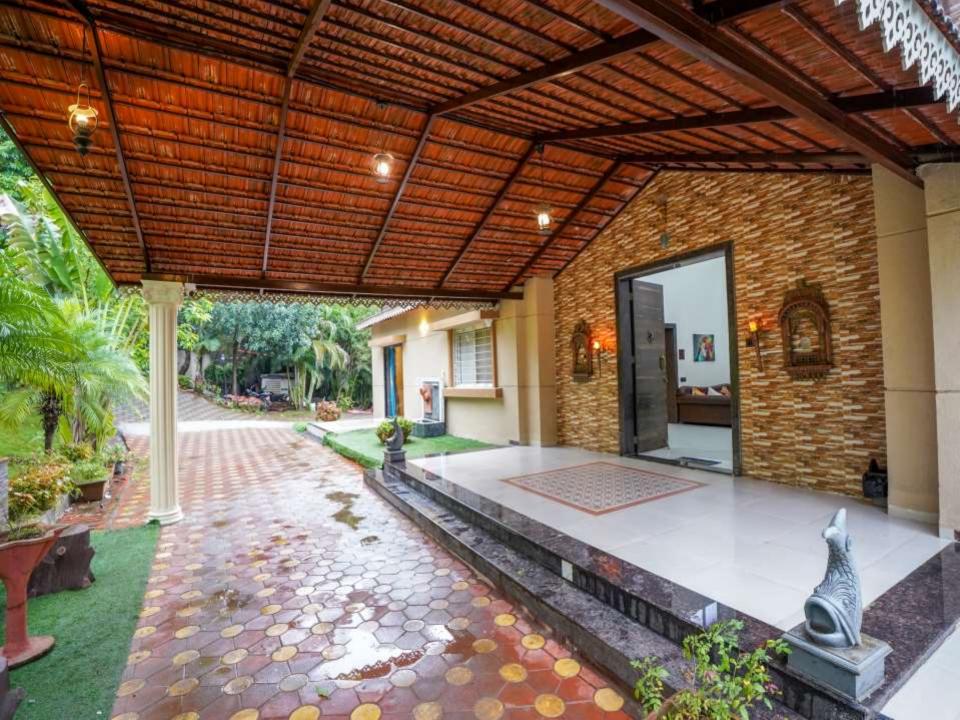

# ABOUT US

Dream Villa is a luxurious 5bhk Villa With Huge Private Swimming pool and Area of 80000sq ft, surrounded by lush greenery scenic mountain view, enhancing waterfalls, Pawna back water view, chirping birds, scenting flowers, altogether a perfect holiday in laps of mother nature making it one of the best location in Lonavala along with the best hospitality that makes your trip memorable. Villa can serve guest such as families, young groups, events, pre wedding shoots, shootings, corporate nature picnics and much more. The villa has 5 bedrooms (5 double beds) these can be rented as a whole for larger groups of guest based on availability. Villa can accommodate 30 guests with the extra mattress.

#### YOUR STAY INCLUDES THE FOLLOWING:

- ■Fully private 80000Sq feet Area
- Swimming pool with baby pool and fountain
- Living area
- ■5 En suite bedrooms with A/C.
- ■Common Jacuzzi and steam room
- •Dining area with dining table.
- •Extra mattresses available
- •Modern and equipped kitchen with essentials and refrigerator
- •Every bed room with clean and private bathroom
- •24 hours drinking water supply.
- Daily cleaning service
- •40in Television with fully loaded sound system.
- ■RO+UV purifier drinking water supply.
- •Hot water geyser in every bathroom.
- Daily cleaning services
- •Television with fully loaded sound system.
- •First aid facility.
- Playing area for kids