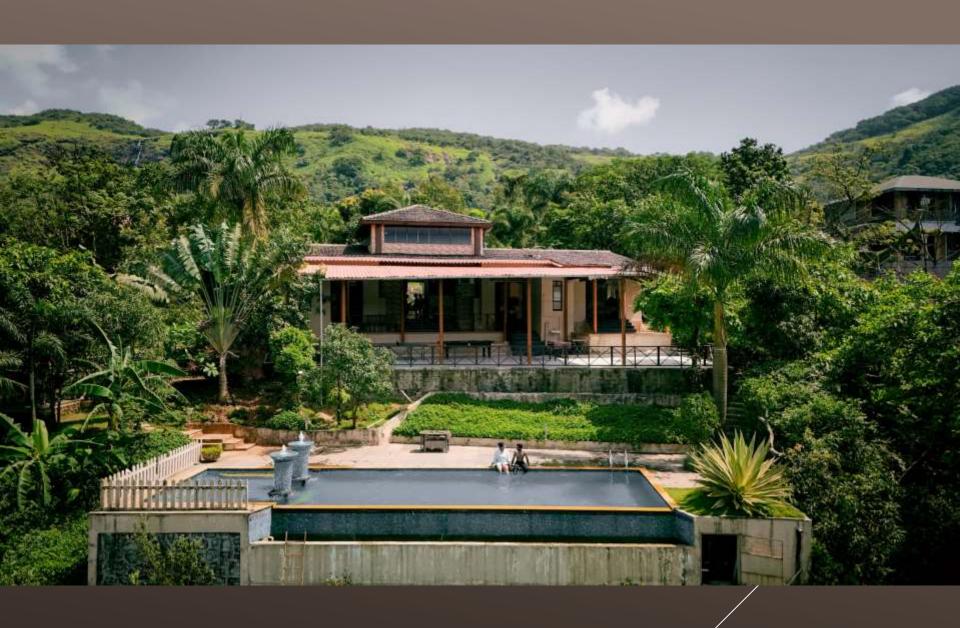

# ABOUT US

Dream Villa is a luxurious 5bhk Villa With Huge Private Swimming pool and Area of 80000sq ft, surrounded by lush greenery scenic mountain view, enhancing waterfalls, Pawna back water view, chirping birds, scenting flowers, altogether a perfect holiday in laps of mother nature making it one of the best location in Lonavala along with the best hospitality that makes your trip memorable. Villa can serve guest such as families, young groups, events, pre wedding shoots, shootings, corporate nature picnics and much more. The villa has 5 bedrooms (5 double beds) these can be rented as a whole for larger groups of guest based on availability. Villa can accommodate 30 guests with the extra mattress.

#### YOUR STAY INCLUDES THE FOLLOWING:

- ■Fully private 80000Sq feet Area
- Swimming pool with baby pool and fountain
- Living area
- ■5 En suite bedrooms with A/C.
- ■Common Jacuzzi and steam room
- •Dining area with dining table.
- •Extra mattresses available
- •Modern and equipped kitchen with essentials and refrigerator
- •Every bed room with clean and private bathroom
- •24 hours drinking water supply.
- Daily cleaning service
- •40in Television with fully loaded sound system.
- ■RO+UV purifier drinking water supply.
- •Hot water geyser in every bathroom.
- Daily cleaning services
- •Television with fully loaded sound system.
- •First aid facility.
- Playing area for kids