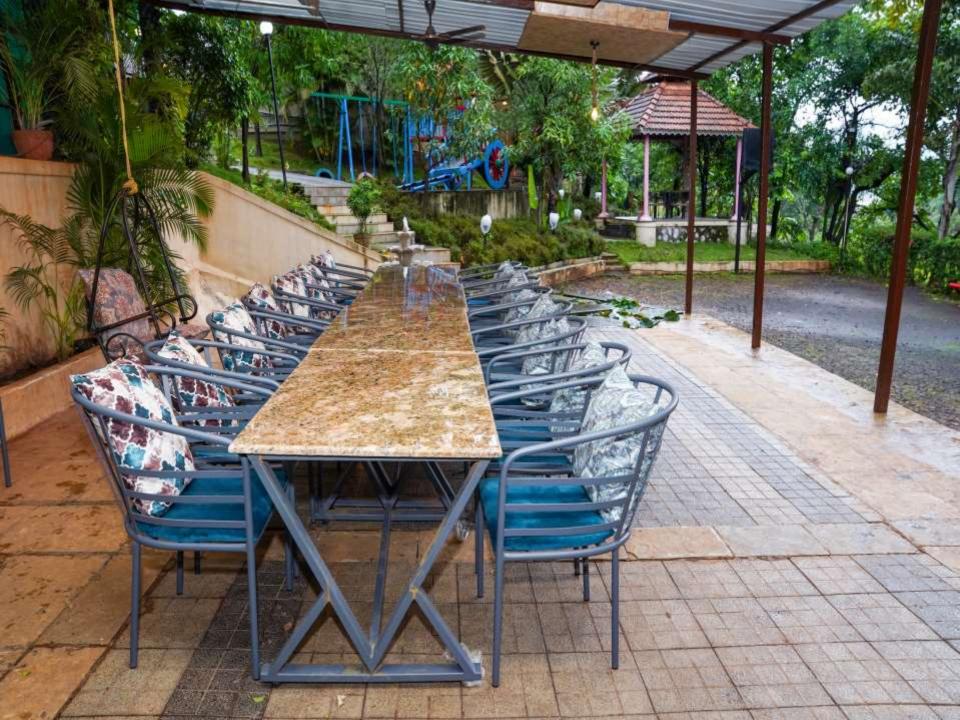

#### YOUR STAY INCLUDES THE FOLLOWING:

- ■Fully private 80000Sq feet Area
- Swimming pool with baby pool and fountain
- Living area
- ■5 En suite bedrooms with A/C.
- ■Common Jacuzzi and steam room
- •Dining area with dining table.
- •Extra mattresses available
- •Modern and equipped kitchen with essentials and refrigerator
- •Every bed room with clean and private bathroom
- •24 hours drinking water supply.
- Daily cleaning service
- •40in Television with fully loaded sound system.
- ■RO+UV purifier drinking water supply.
- •Hot water geyser in every bathroom.
- Daily cleaning services
- •Television with fully loaded sound system.
- •First aid facility.
- Playing area for kids