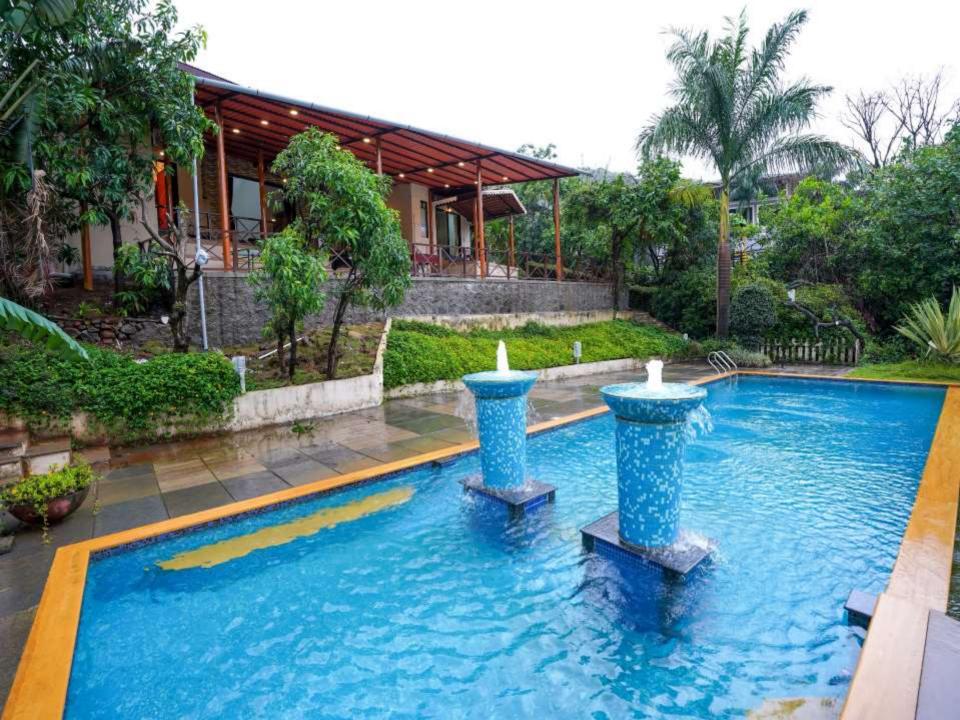

# ABOUT US

Dream Villa is a luxurious 5bhk Villa With Huge Private Swimming pool and Area of 80000sq ft, surrounded by lush greenery scenic mountain view, enhancing waterfalls, Pawna back water view, chirping birds, scenting flowers, altogether a perfect holiday in laps of mother nature making it one of the best location in Lonavala along with the best hospitality that makes your trip memorable. Villa can serve guest such as families, young groups, events, pre wedding shoots, shootings, corporate nature picnics and much more. The villa has 5 bedrooms (5 double beds) these can be rented as a whole for larger groups of guest based on availability. Villa can accommodate 30 guests with the extra mattress.

#### YOUR STAY INCLUDES THE FOLLOWING:

- ■Fully private 80000Sq feet Area
- Swimming pool with baby pool and fountain
- Living area
- ■5 En suite bedrooms with A/C.
- ■Common Jacuzzi and steam room
- •Dining area with dining table.
- •Extra mattresses available
- •Modern and equipped kitchen with essentials and refrigerator
- •Every bed room with clean and private bathroom
- •24 hours drinking water supply.
- Daily cleaning service
- •40in Television with fully loaded sound system.
- ■RO+UV purifier drinking water supply.
- •Hot water geyser in every bathroom.
- Daily cleaning services
- •Television with fully loaded sound system.
- •First aid facility.
- Playing area for kids