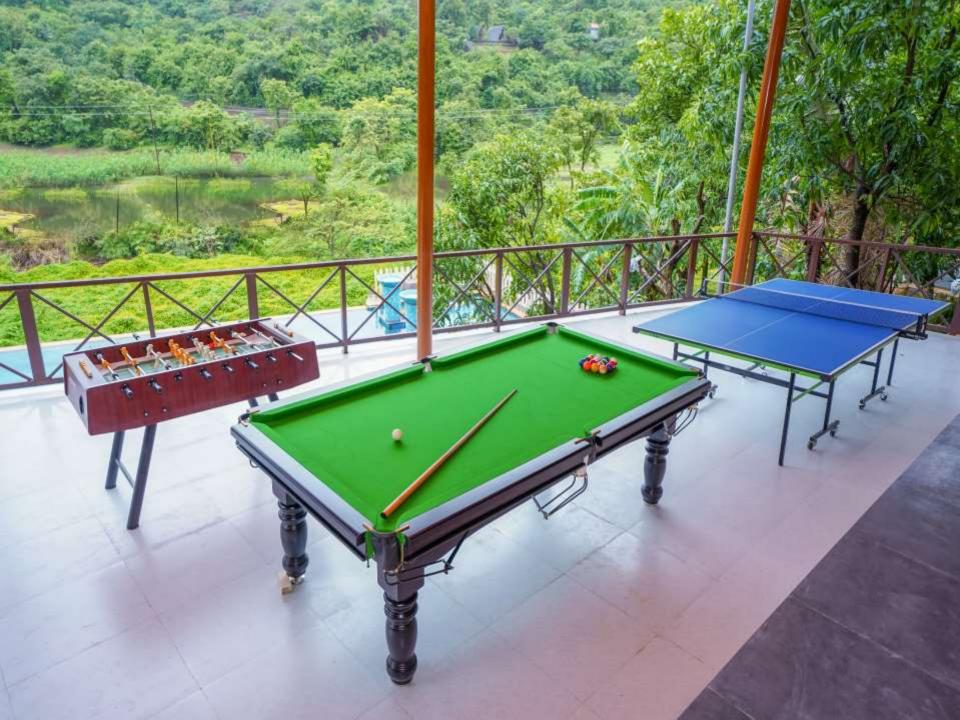

#### YOUR STAY INCLUDES THE FOLLOWING:

- ■Fully private 80000Sq feet Area
- Swimming pool with baby pool and fountain
- Living area
- ■5 En suite bedrooms with A/C.
- ■Common Jacuzzi and steam room
- •Dining area with dining table.
- •Extra mattresses available
- •Modern and equipped kitchen with essentials and refrigerator
- •Every bed room with clean and private bathroom
- •24 hours drinking water supply.
- Daily cleaning service
- •40in Television with fully loaded sound system.
- ■RO+UV purifier drinking water supply.
- •Hot water geyser in every bathroom.
- Daily cleaning services
- •Television with fully loaded sound system.
- •First aid facility.
- Playing area for kids