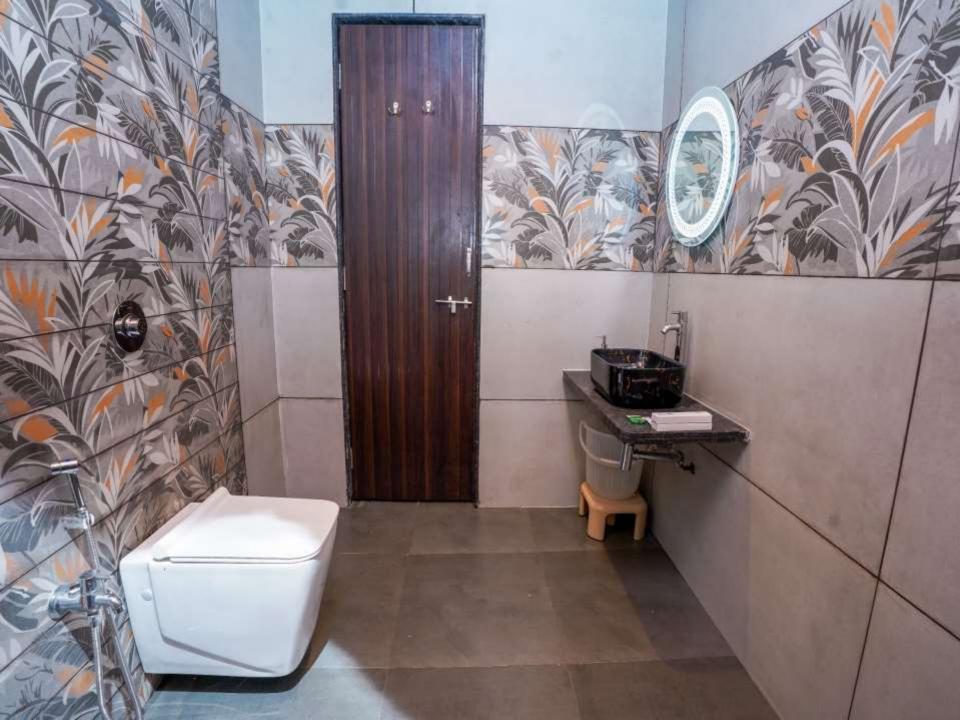

#### YOUR STAY INCLUDES THE FOLLOWING:

- ■Fully private 80000Sq feet Area
- Swimming pool with baby pool and fountain
- Living area
- ■5 En suite bedrooms with A/C.
- ■Common Jacuzzi and steam room
- •Dining area with dining table.
- •Extra mattresses available
- •Modern and equipped kitchen with essentials and refrigerator
- •Every bed room with clean and private bathroom
- •24 hours drinking water supply.
- Daily cleaning service
- •40in Television with fully loaded sound system.
- ■RO+UV purifier drinking water supply.
- •Hot water geyser in every bathroom.
- Daily cleaning services
- •Television with fully loaded sound system.
- •First aid facility.
- Playing area for kids