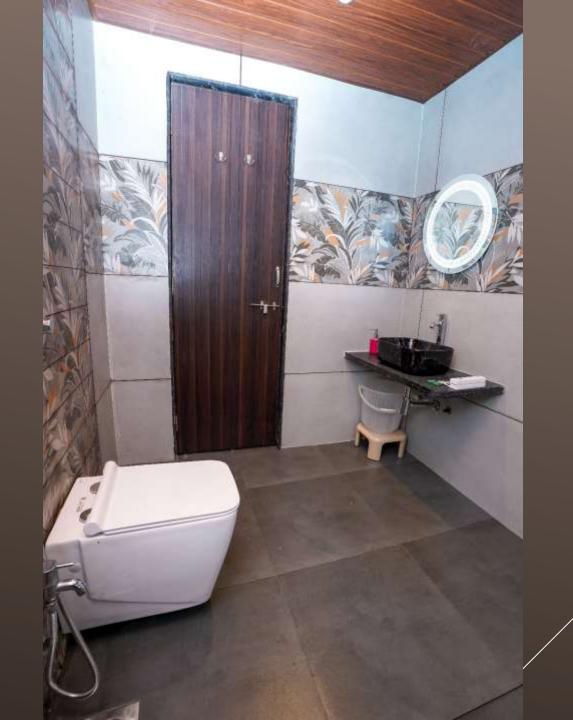

#### YOUR STAY INCLUDES THE FOLLOWING:

- ■Fully private 80000Sq feet Area
- Swimming pool with baby pool and fountain
- Living area
- ■5 En suite bedrooms with A/C.
- ■Common Jacuzzi and steam room
- •Dining area with dining table.
- •Extra mattresses available
- •Modern and equipped kitchen with essentials and refrigerator
- •Every bed room with clean and private bathroom
- •24 hours drinking water supply.
- Daily cleaning service
- •40in Television with fully loaded sound system.
- ■RO+UV purifier drinking water supply.
- •Hot water geyser in every bathroom.
- Daily cleaning services
- •Television with fully loaded sound system.
- •First aid facility.
- Playing area for kids