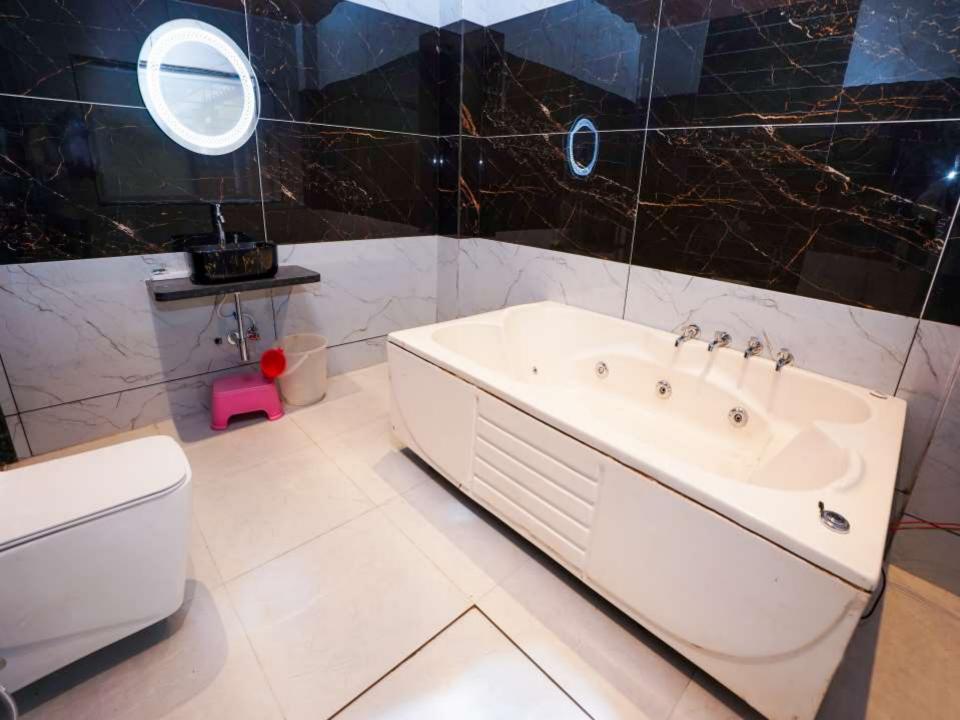

#### YOUR STAY INCLUDES THE FOLLOWING:

- ■Fully private 80000Sq feet Area
- Swimming pool with baby pool and fountain
- Living area
- ■5 En suite bedrooms with A/C.
- ■Common Jacuzzi and steam room
- •Dining area with dining table.
- •Extra mattresses available
- •Modern and equipped kitchen with essentials and refrigerator
- •Every bed room with clean and private bathroom
- •24 hours drinking water supply.
- Daily cleaning service
- •40in Television with fully loaded sound system.
- ■RO+UV purifier drinking water supply.
- •Hot water geyser in every bathroom.
- Daily cleaning services
- •Television with fully loaded sound system.
- •First aid facility.
- Playing area for kids