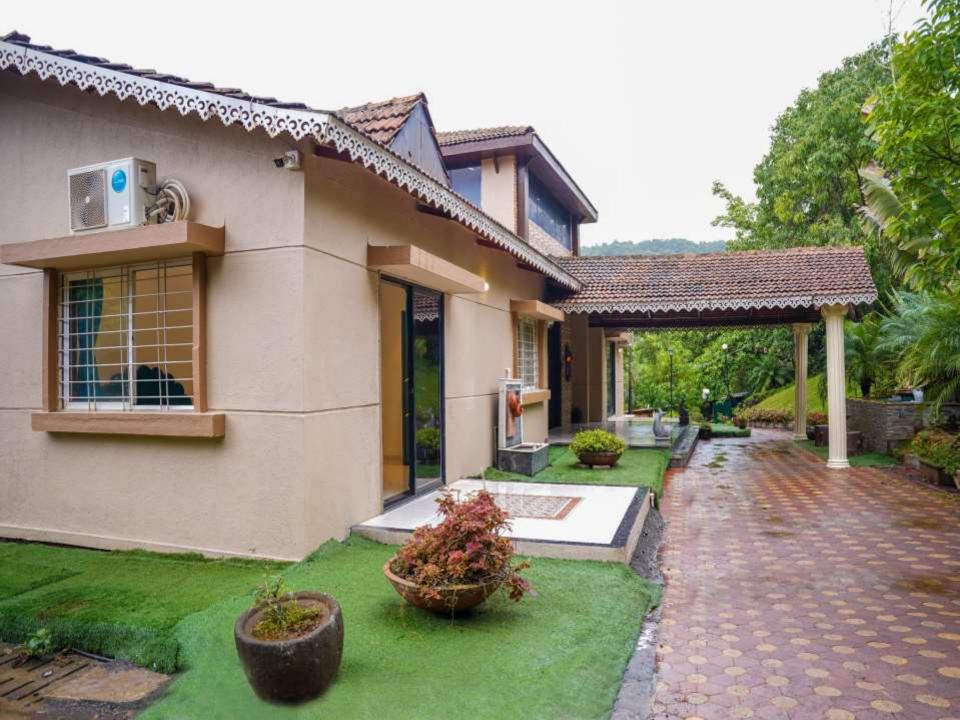

# ABOUT US

Dream Villa is a luxurious 5bhk Villa With Huge Private Swimming pool and Area of 80000sq ft, surrounded by lush greenery scenic mountain view, enhancing waterfalls, Pawna back water view, chirping birds, scenting flowers, altogether a perfect holiday in laps of mother nature making it one of the best location in Lonavala along with the best hospitality that makes your trip memorable. Villa can serve guest such as families, young groups, events, pre wedding shoots, shootings, corporate nature picnics and much more. The villa has 5 bedrooms (5 double beds) these can be rented as a whole for larger groups of guest based on availability. Villa can accommodate 30 guests with the extra mattress.

#### YOUR STAY INCLUDES THE FOLLOWING:

- ■Fully private 80000Sq feet Area
- Swimming pool with baby pool and fountain
- Living area
- ■5 En suite bedrooms with A/C.
- ■Common Jacuzzi and steam room
- •Dining area with dining table.
- •Extra mattresses available
- •Modern and equipped kitchen with essentials and refrigerator
- •Every bed room with clean and private bathroom
- •24 hours drinking water supply.
- Daily cleaning service
- •40in Television with fully loaded sound system.
- ■RO+UV purifier drinking water supply.
- •Hot water geyser in every bathroom.
- Daily cleaning services
- •Television with fully loaded sound system.
- •First aid facility.
- Playing area for kids