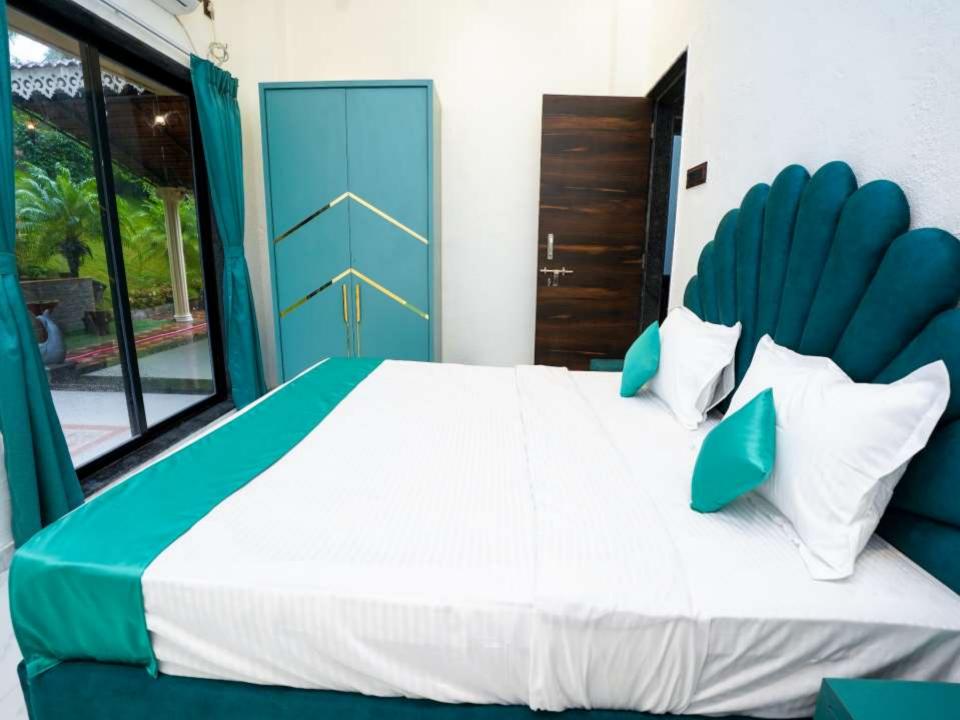

#### YOUR STAY INCLUDES THE FOLLOWING:

- ■Fully private 80000Sq feet Area
- Swimming pool with baby pool and fountain
- Living area
- ■5 En suite bedrooms with A/C.
- ■Common Jacuzzi and steam room
- •Dining area with dining table.
- •Extra mattresses available
- •Modern and equipped kitchen with essentials and refrigerator
- •Every bed room with clean and private bathroom
- •24 hours drinking water supply.
- Daily cleaning service
- •40in Television with fully loaded sound system.
- ■RO+UV purifier drinking water supply.
- •Hot water geyser in every bathroom.
- Daily cleaning services
- •Television with fully loaded sound system.
- •First aid facility.
- Playing area for kids