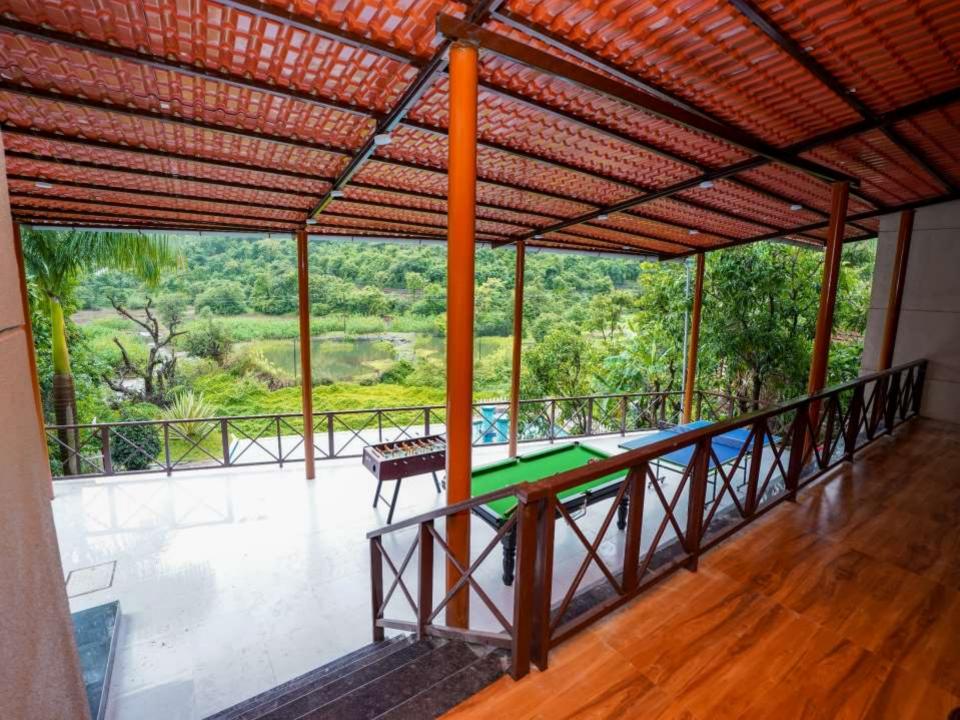

# ABOUT US

Dream Villa is a luxurious 5bhk Villa With Huge Private Swimming pool and Area of 80000sq ft, surrounded by lush greenery scenic mountain view, enhancing waterfalls, Pawna back water view, chirping birds, scenting flowers, altogether a perfect holiday in laps of mother nature making it one of the best location in Lonavala along with the best hospitality that makes your trip memorable. Villa can serve guest such as families, young groups, events, pre wedding shoots, shootings, corporate nature picnics and much more. The villa has 5 bedrooms (5 double beds) these can be rented as a whole for larger groups of guest based on availability. Villa can accommodate 30 guests with the extra mattress.

#### YOUR STAY INCLUDES THE FOLLOWING:

- ■Fully private 80000Sq feet Area
- Swimming pool with baby pool and fountain
- Living area
- ■5 En suite bedrooms with A/C.
- ■Common Jacuzzi and steam room
- •Dining area with dining table.
- •Extra mattresses available
- •Modern and equipped kitchen with essentials and refrigerator
- •Every bed room with clean and private bathroom
- •24 hours drinking water supply.
- Daily cleaning service
- •40in Television with fully loaded sound system.
- ■RO+UV purifier drinking water supply.
- •Hot water geyser in every bathroom.
- Daily cleaning services
- •Television with fully loaded sound system.
- •First aid facility.
- Playing area for kids