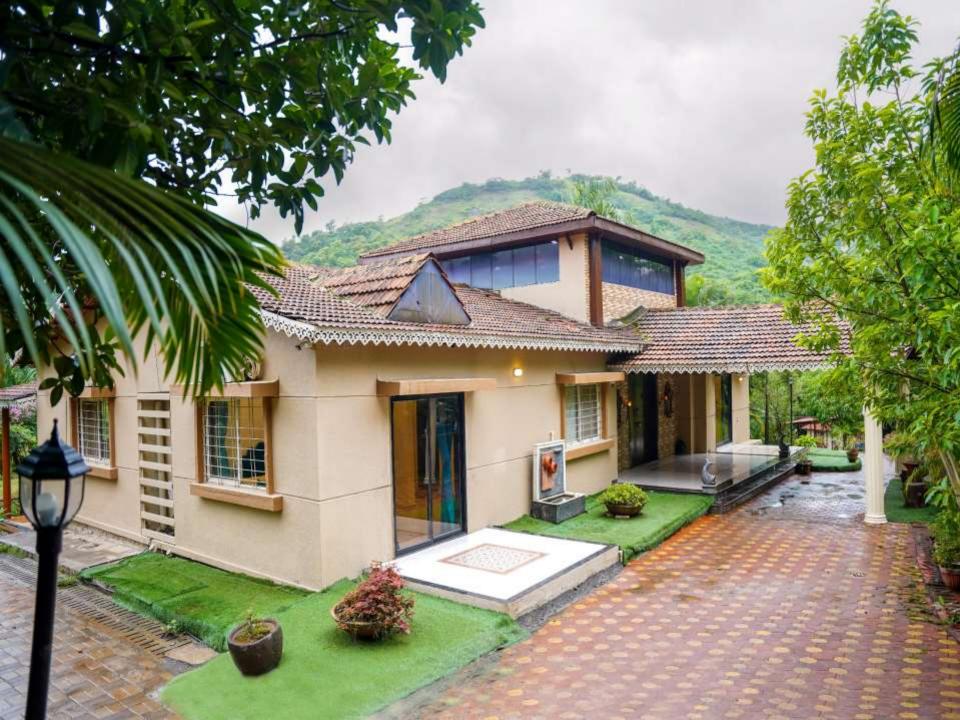

# ABOUT US

Dream Villa is a luxurious 5bhk Villa With Huge Private Swimming pool and Area of 80000sq ft, surrounded by lush greenery scenic mountain view, enhancing waterfalls, Pawna back water view, chirping birds, scenting flowers, altogether a perfect holiday in laps of mother nature making it one of the best location in Lonavala along with the best hospitality that makes your trip memorable. Villa can serve guest such as families, young groups, events, pre wedding shoots, shootings, corporate nature picnics and much more. The villa has 5 bedrooms (5 double beds) these can be rented as a whole for larger groups of guest based on availability. Villa can accommodate 30 guests with the extra mattress.

#### YOUR STAY INCLUDES THE FOLLOWING:

- ■Fully private 80000Sq feet Area
- Swimming pool with baby pool and fountain
- Living area
- ■5 En suite bedrooms with A/C.
- ■Common Jacuzzi and steam room
- •Dining area with dining table.
- •Extra mattresses available
- •Modern and equipped kitchen with essentials and refrigerator
- •Every bed room with clean and private bathroom
- •24 hours drinking water supply.
- Daily cleaning service
- •40in Television with fully loaded sound system.
- ■RO+UV purifier drinking water supply.
- •Hot water geyser in every bathroom.
- Daily cleaning services
- •Television with fully loaded sound system.
- •First aid facility.
- Playing area for kids