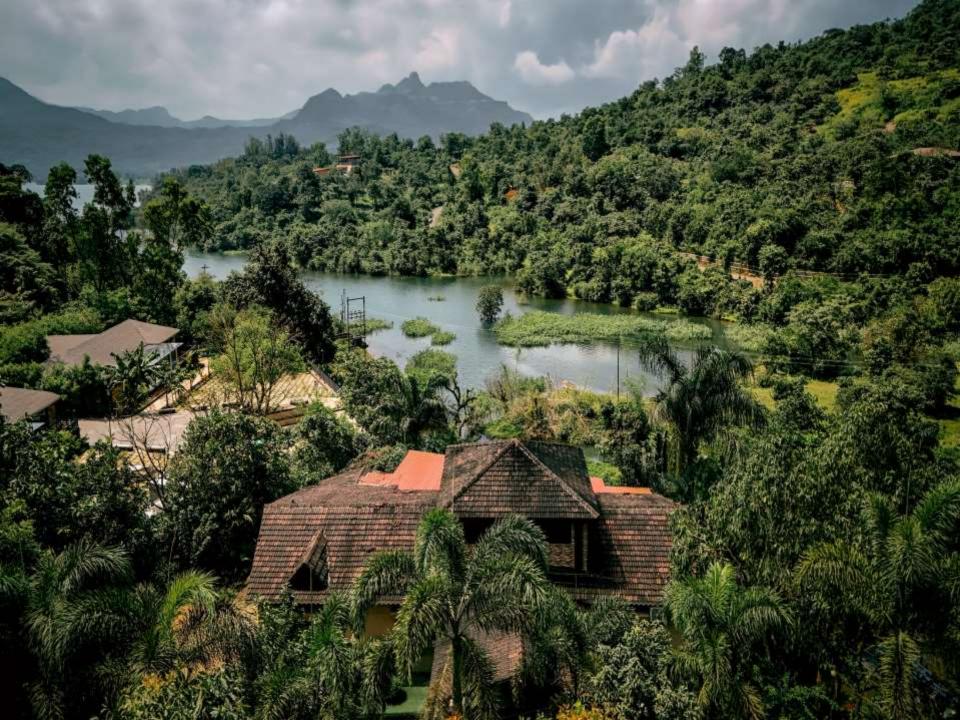

# ABOUT US

Dream Villa is a luxurious 5bhk Villa With Huge Private Swimming pool and Area of 80000sq ft, surrounded by lush greenery scenic mountain view, enhancing waterfalls, Pawna back water view, chirping birds, scenting flowers, altogether a perfect holiday in laps of mother nature making it one of the best location in Lonavala along with the best hospitality that makes your trip memorable. Villa can serve guest such as families, young groups, events, pre wedding shoots, shootings, corporate nature picnics and much more. The villa has 5 bedrooms (5 double beds) these can be rented as a whole for larger groups of guest based on availability. Villa can accommodate 30 guests with the extra mattress.