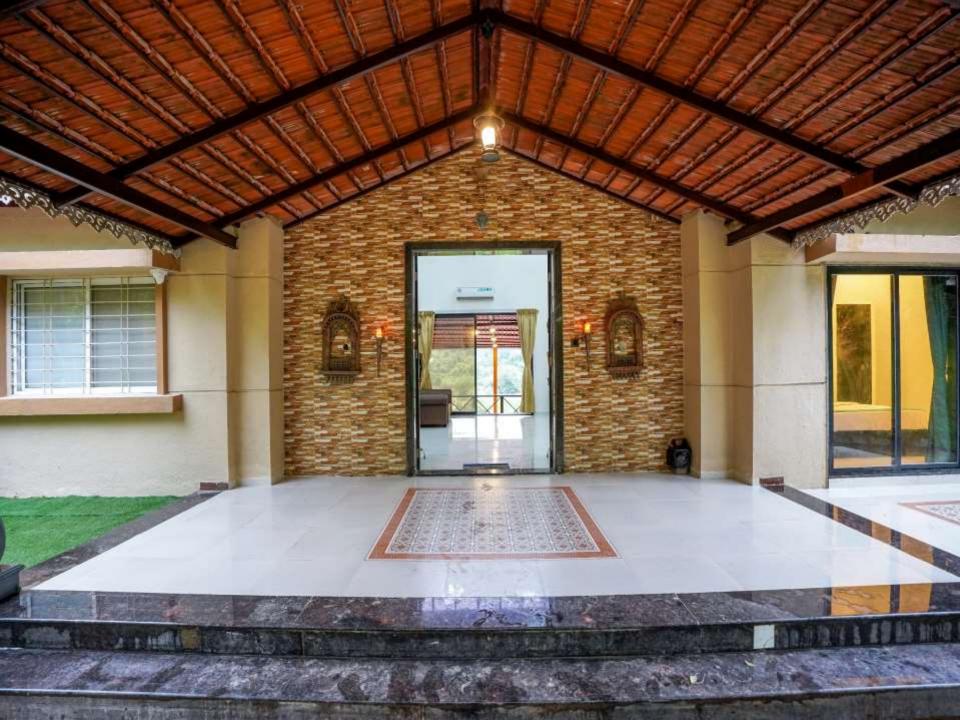

# ABOUT US

Dream Villa is a luxurious 5bhk Villa With Huge Private Swimming pool and Area of 80000sq ft, surrounded by lush greenery scenic mountain view, enhancing waterfalls, Pawna back water view, chirping birds, scenting flowers, altogether a perfect holiday in laps of mother nature making it one of the best location in Lonavala along with the best hospitality that makes your trip memorable. Villa can serve guest such as families, young groups, events, pre wedding shoots, shootings, corporate nature picnics and much more. The villa has 5 bedrooms (5 double beds) these can be rented as a whole for larger groups of guest based on availability. Villa can accommodate 30 guests with the extra mattress.