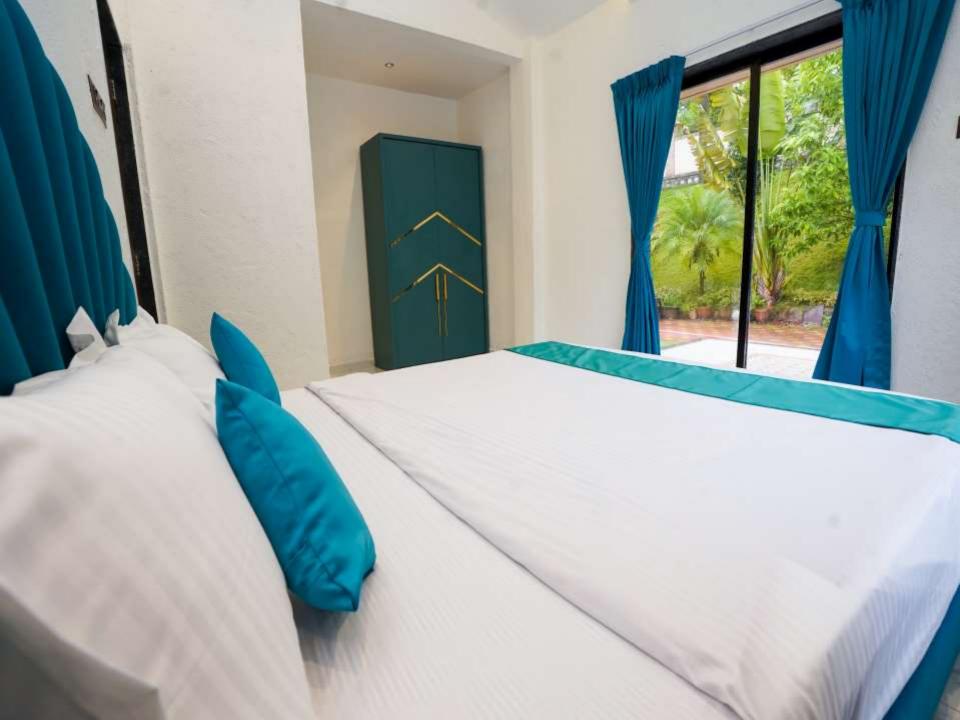

#### YOUR STAY INCLUDES THE FOLLOWING:

- ■Fully private 80000Sq feet Area
- Swimming pool with baby pool and fountain
- Living area
- ■5 En suite bedrooms with A/C.
- ■Common Jacuzzi and steam room
- •Dining area with dining table.
- •Extra mattresses available
- •Modern and equipped kitchen with essentials and refrigerator
- •Every bed room with clean and private bathroom
- •24 hours drinking water supply.
- Daily cleaning service
- •40in Television with fully loaded sound system.
- ■RO+UV purifier drinking water supply.
- •Hot water geyser in every bathroom.
- Daily cleaning services
- •Television with fully loaded sound system.
- •First aid facility.
- Playing area for kids