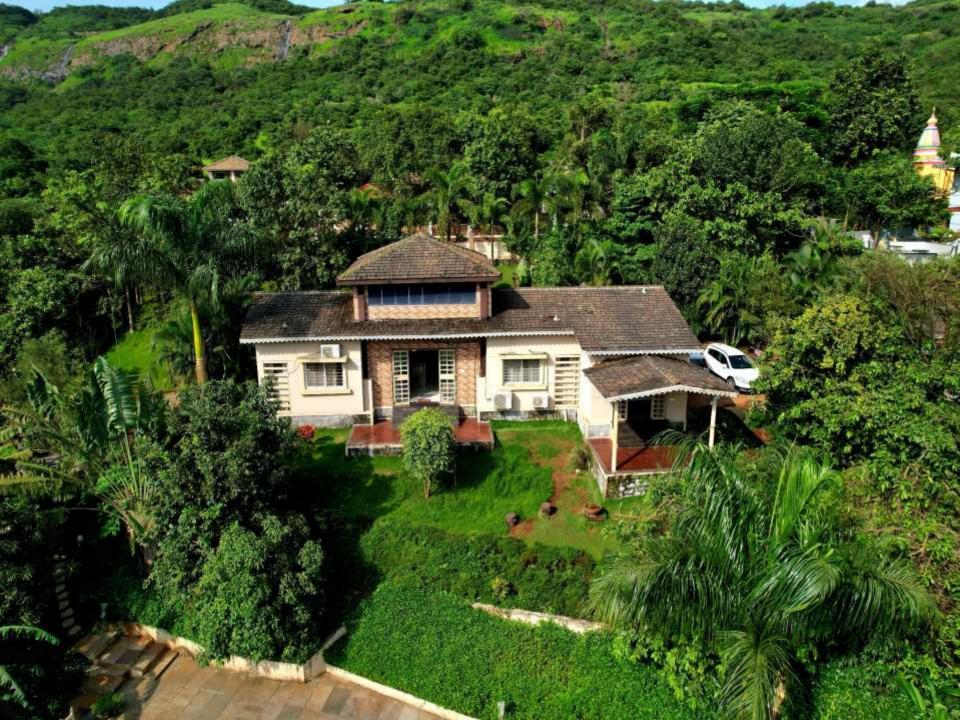

# ABOUT US

Dream Villa is a luxurious 5bhk Villa With Huge Private Swimming pool and Area of 80000sq ft, surrounded by lush greenery scenic mountain view, enhancing waterfalls, Pawna back water view, chirping birds, scenting flowers, altogether a perfect holiday in laps of mother nature making it one of the best location in Lonavala along with the best hospitality that makes your trip memorable. Villa can serve guest such as families, young groups, events, pre wedding shoots, shootings, corporate nature picnics and much more. The villa has 5 bedrooms (5 double beds) these can be rented as a whole for larger groups of guest based on availability. Villa can accommodate 30 guests with the extra mattress.