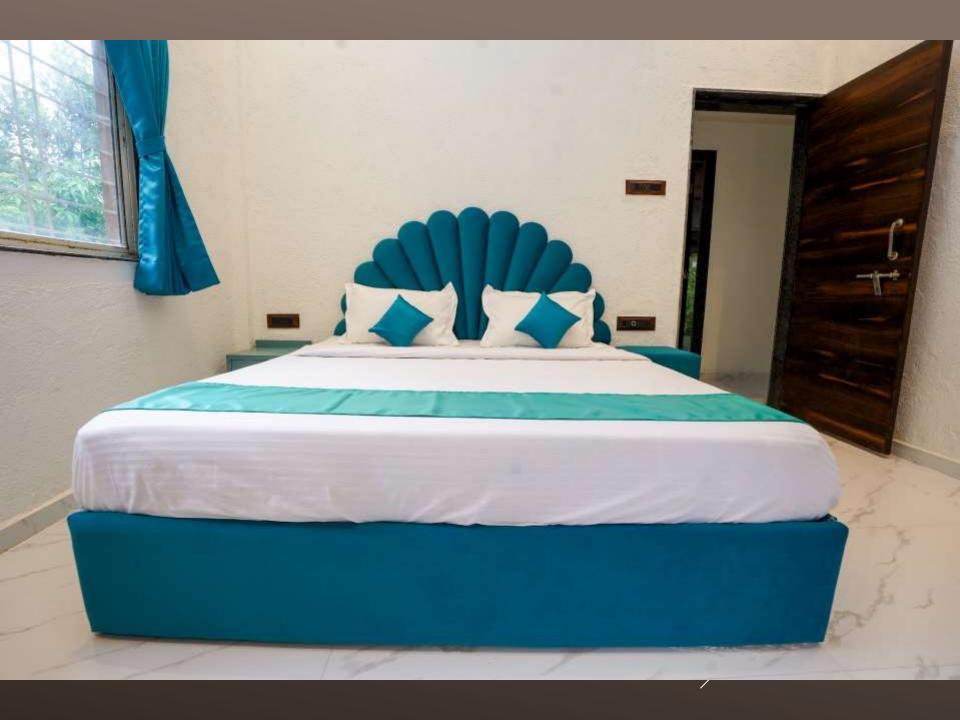

#### YOUR STAY INCLUDES THE FOLLOWING:

- ■Fully private 80000Sq feet Area
- Swimming pool with baby pool and fountain
- Living area
- ■5 En suite bedrooms with A/C.
- ■Common Jacuzzi and steam room
- •Dining area with dining table.
- •Extra mattresses available
- •Modern and equipped kitchen with essentials and refrigerator
- •Every bed room with clean and private bathroom
- •24 hours drinking water supply.
- Daily cleaning service
- •40in Television with fully loaded sound system.
- ■RO+UV purifier drinking water supply.
- •Hot water geyser in every bathroom.
- Daily cleaning services
- •Television with fully loaded sound system.
- •First aid facility.
- Playing area for kids