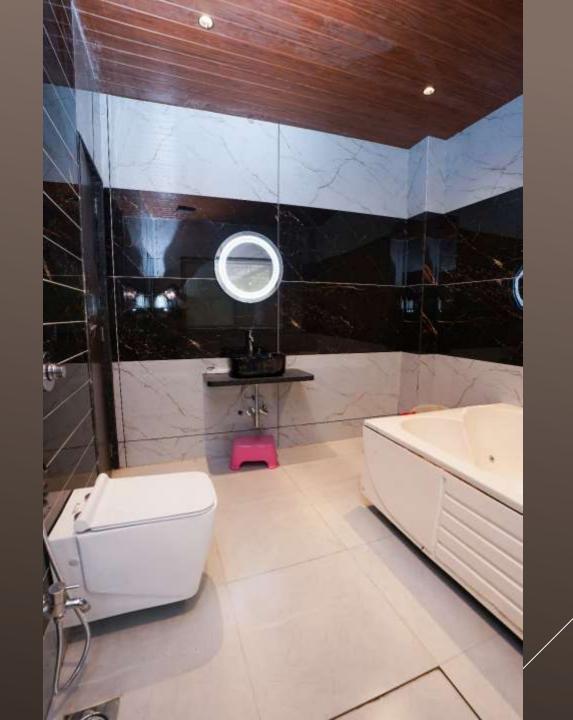

#### YOUR STAY INCLUDES THE FOLLOWING:

- ■Fully private 80000Sq feet Area
- Swimming pool with baby pool and fountain
- Living area
- ■5 En suite bedrooms with A/C.
- ■Common Jacuzzi and steam room
- •Dining area with dining table.
- •Extra mattresses available
- •Modern and equipped kitchen with essentials and refrigerator
- •Every bed room with clean and private bathroom
- •24 hours drinking water supply.
- Daily cleaning service
- •40in Television with fully loaded sound system.
- ■RO+UV purifier drinking water supply.
- •Hot water geyser in every bathroom.
- Daily cleaning services
- •Television with fully loaded sound system.
- •First aid facility.
- Playing area for kids