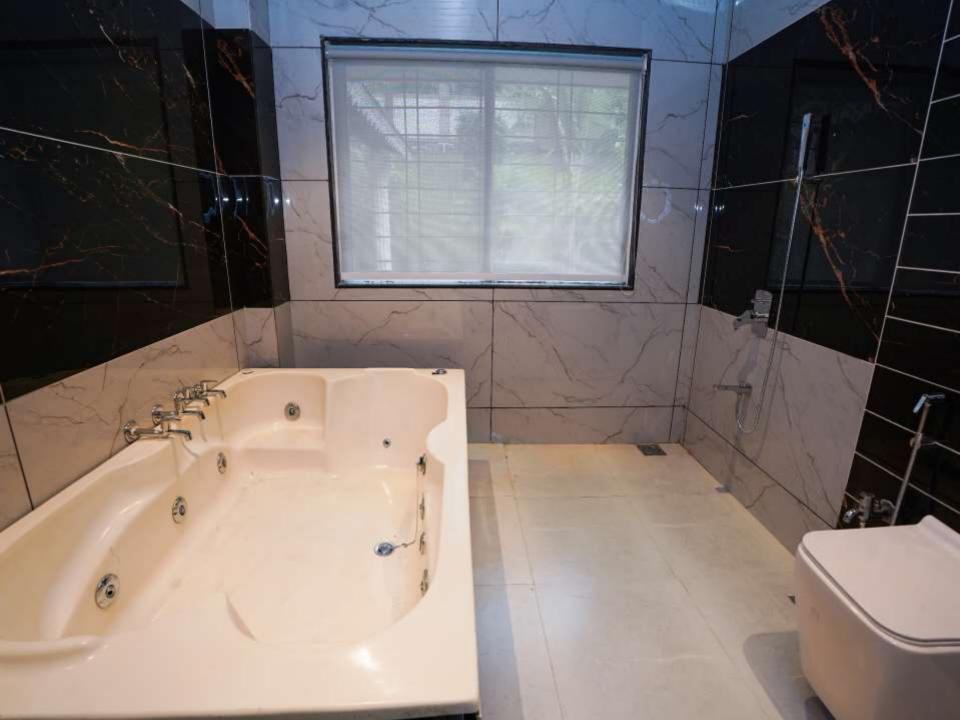

#### YOUR STAY INCLUDES THE FOLLOWING:

- ■Fully private 80000Sq feet Area
- Swimming pool with baby pool and fountain
- Living area
- ■5 En suite bedrooms with A/C.
- ■Common Jacuzzi and steam room
- •Dining area with dining table.
- •Extra mattresses available
- •Modern and equipped kitchen with essentials and refrigerator
- •Every bed room with clean and private bathroom
- •24 hours drinking water supply.
- Daily cleaning service
- •40in Television with fully loaded sound system.
- ■RO+UV purifier drinking water supply.
- •Hot water geyser in every bathroom.
- Daily cleaning services
- •Television with fully loaded sound system.
- •First aid facility.
- Playing area for kids