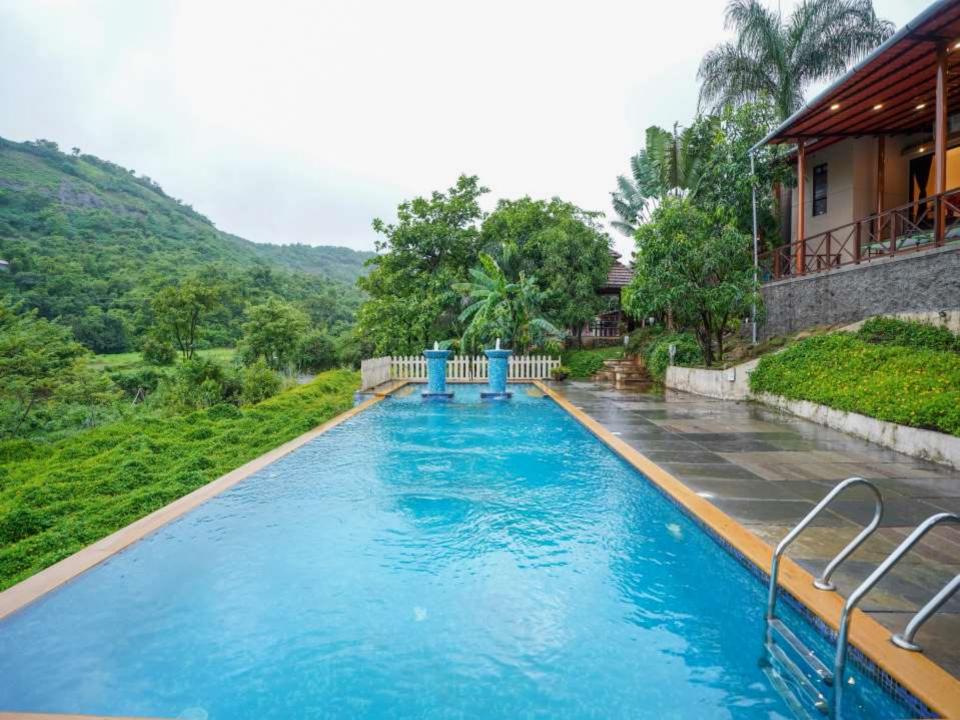

# ABOUT US

Dream Villa is a luxurious 5bhk Villa With Huge Private Swimming pool and Area of 80000sq ft, surrounded by lush greenery scenic mountain view, enhancing waterfalls, Pawna back water view, chirping birds, scenting flowers, altogether a perfect holiday in laps of mother nature making it one of the best location in Lonavala along with the best hospitality that makes your trip memorable. Villa can serve guest such as families, young groups, events, pre wedding shoots, shootings, corporate nature picnics and much more. The villa has 5 bedrooms (5 double beds) these can be rented as a whole for larger groups of guest based on availability. Villa can accommodate 30 guests with the extra mattress.

#### YOUR STAY INCLUDES THE FOLLOWING:

- ■Fully private 80000Sq feet Area
- Swimming pool with baby pool and fountain
- Living area
- ■5 En suite bedrooms with A/C.
- ■Common Jacuzzi and steam room
- •Dining area with dining table.
- •Extra mattresses available
- •Modern and equipped kitchen with essentials and refrigerator
- •Every bed room with clean and private bathroom
- •24 hours drinking water supply.
- Daily cleaning service
- •40in Television with fully loaded sound system.
- ■RO+UV purifier drinking water supply.
- •Hot water geyser in every bathroom.
- Daily cleaning services
- •Television with fully loaded sound system.
- •First aid facility.
- Playing area for kids