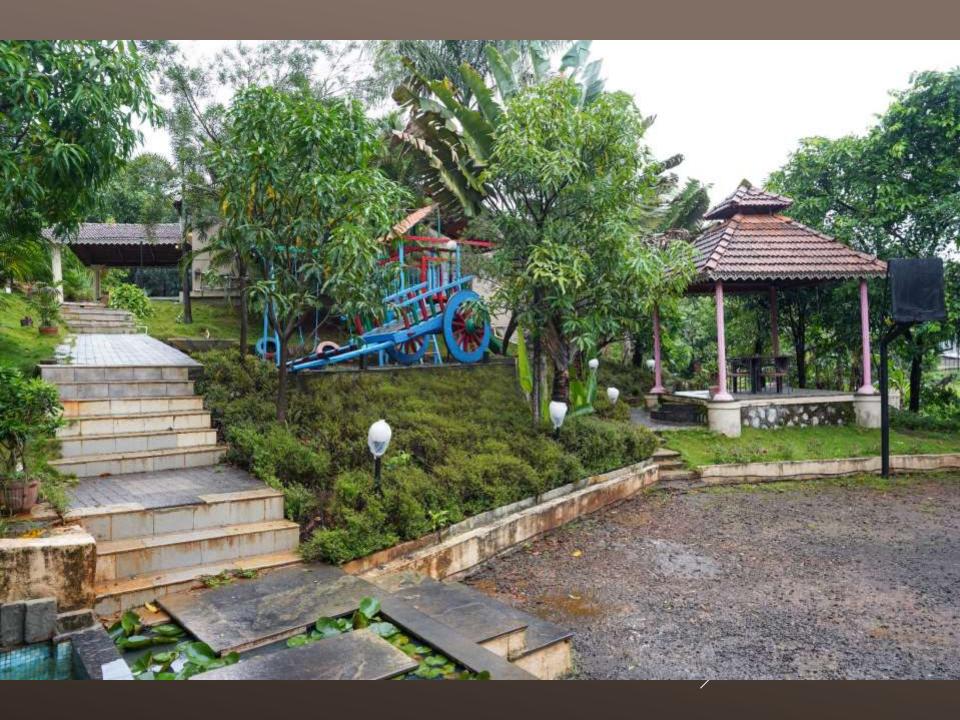

#### YOUR STAY INCLUDES THE FOLLOWING:

- ■Fully private 80000Sq feet Area
- Swimming pool with baby pool and fountain
- Living area
- ■5 En suite bedrooms with A/C.
- ■Common Jacuzzi and steam room
- •Dining area with dining table.
- •Extra mattresses available
- •Modern and equipped kitchen with essentials and refrigerator
- •Every bed room with clean and private bathroom
- •24 hours drinking water supply.
- Daily cleaning service
- •40in Television with fully loaded sound system.
- ■RO+UV purifier drinking water supply.
- •Hot water geyser in every bathroom.
- Daily cleaning services
- •Television with fully loaded sound system.
- •First aid facility.
- Playing area for kids