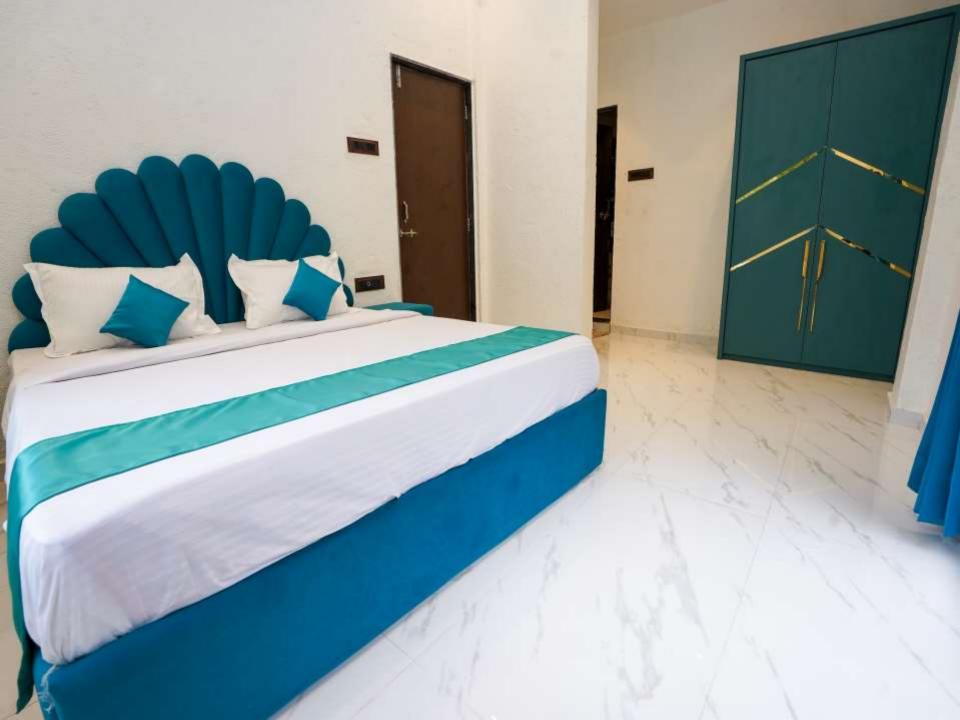

#### YOUR STAY INCLUDES THE FOLLOWING:

- ■Fully private 80000Sq feet Area
- Swimming pool with baby pool and fountain
- Living area
- ■5 En suite bedrooms with A/C.
- ■Common Jacuzzi and steam room
- •Dining area with dining table.
- •Extra mattresses available
- •Modern and equipped kitchen with essentials and refrigerator
- •Every bed room with clean and private bathroom
- •24 hours drinking water supply.
- Daily cleaning service
- •40in Television with fully loaded sound system.
- ■RO+UV purifier drinking water supply.
- •Hot water geyser in every bathroom.
- Daily cleaning services
- •Television with fully loaded sound system.
- •First aid facility.
- Playing area for kids