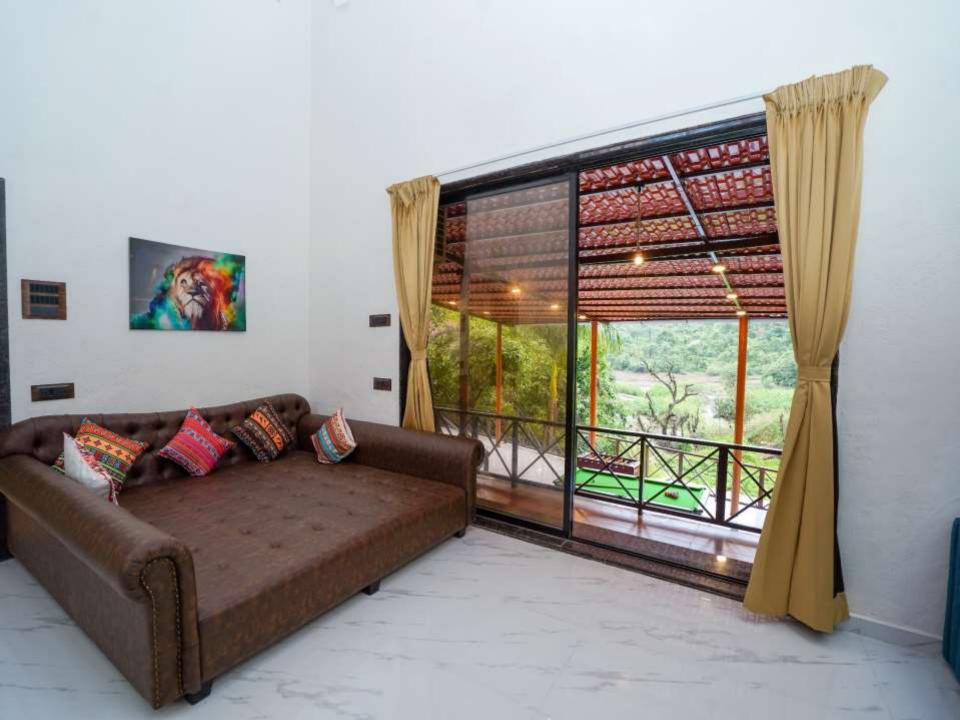

#### YOUR STAY INCLUDES THE FOLLOWING:

- ■Fully private 80000Sq feet Area
- Swimming pool with baby pool and fountain
- Living area
- ■5 En suite bedrooms with A/C.
- ■Common Jacuzzi and steam room
- •Dining area with dining table.
- •Extra mattresses available
- •Modern and equipped kitchen with essentials and refrigerator
- •Every bed room with clean and private bathroom
- •24 hours drinking water supply.
- Daily cleaning service
- •40in Television with fully loaded sound system.
- ■RO+UV purifier drinking water supply.
- •Hot water geyser in every bathroom.
- Daily cleaning services
- •Television with fully loaded sound system.
- •First aid facility.
- Playing area for kids