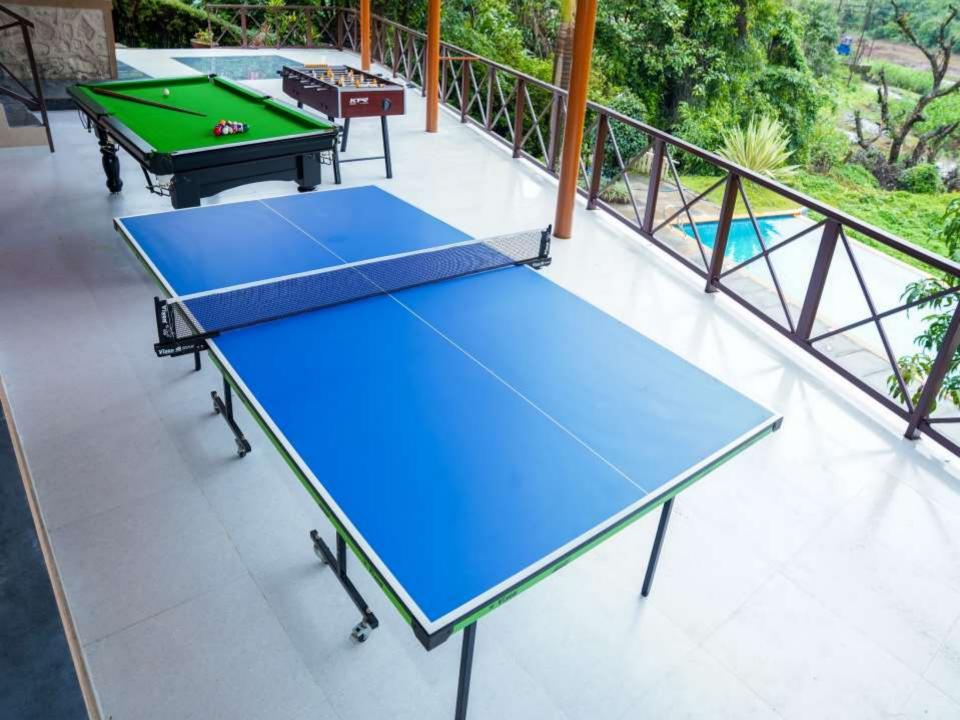

#### YOUR STAY INCLUDES THE FOLLOWING:

- ■Fully private 80000Sq feet Area
- Swimming pool with baby pool and fountain
- Living area
- ■5 En suite bedrooms with A/C.
- ■Common Jacuzzi and steam room
- •Dining area with dining table.
- •Extra mattresses available
- •Modern and equipped kitchen with essentials and refrigerator
- •Every bed room with clean and private bathroom
- •24 hours drinking water supply.
- Daily cleaning service
- •40in Television with fully loaded sound system.
- ■RO+UV purifier drinking water supply.
- •Hot water geyser in every bathroom.
- Daily cleaning services
- •Television with fully loaded sound system.
- •First aid facility.
- Playing area for kids