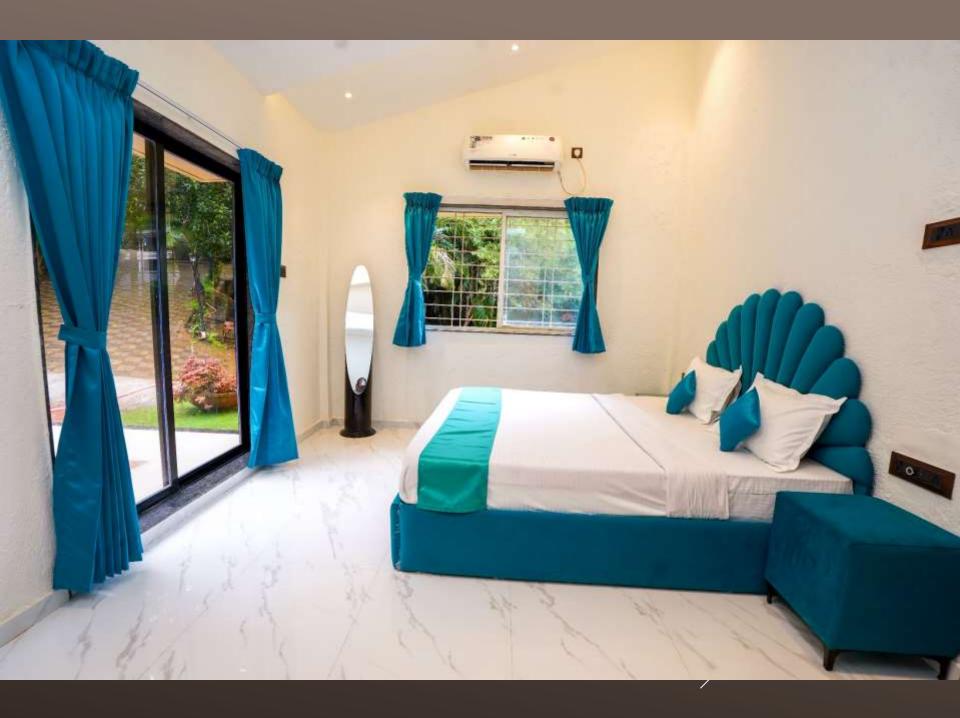

# ABOUT US

Dream Villa is a luxurious 5bhk Villa With Huge Private Swimming pool and Area of 80000sq ft, surrounded by lush greenery scenic mountain view, enhancing waterfalls, Pawna back water view, chirping birds, scenting flowers, altogether a perfect holiday in laps of mother nature making it one of the best location in Lonavala along with the best hospitality that makes your trip memorable. Villa can serve guest such as families, young groups, events, pre wedding shoots, shootings, corporate nature picnics and much more. The villa has 5 bedrooms (5 double beds) these can be rented as a whole for larger groups of guest based on availability. Villa can accommodate 30 guests with the extra mattress.

#### YOUR STAY INCLUDES THE FOLLOWING:

- ■Fully private 80000Sq feet Area
- Swimming pool with baby pool and fountain
- Living area
- ■5 En suite bedrooms with A/C.
- ■Common Jacuzzi and steam room
- •Dining area with dining table.
- •Extra mattresses available
- •Modern and equipped kitchen with essentials and refrigerator
- •Every bed room with clean and private bathroom
- •24 hours drinking water supply.
- Daily cleaning service
- •40in Television with fully loaded sound system.
- ■RO+UV purifier drinking water supply.
- •Hot water geyser in every bathroom.
- Daily cleaning services
- •Television with fully loaded sound system.
- •First aid facility.
- Playing area for kids