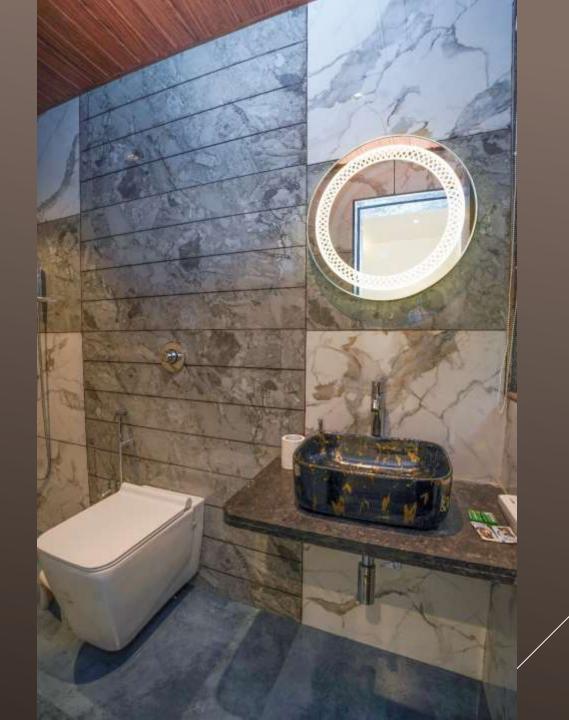

#### YOUR STAY INCLUDES THE FOLLOWING:

- ■Fully private 80000Sq feet Area
- Swimming pool with baby pool and fountain
- Living area
- ■5 En suite bedrooms with A/C.
- ■Common Jacuzzi and steam room
- •Dining area with dining table.
- •Extra mattresses available
- •Modern and equipped kitchen with essentials and refrigerator
- •Every bed room with clean and private bathroom
- •24 hours drinking water supply.
- Daily cleaning service
- •40in Television with fully loaded sound system.
- ■RO+UV purifier drinking water supply.
- •Hot water geyser in every bathroom.
- Daily cleaning services
- •Television with fully loaded sound system.
- •First aid facility.
- Playing area for kids