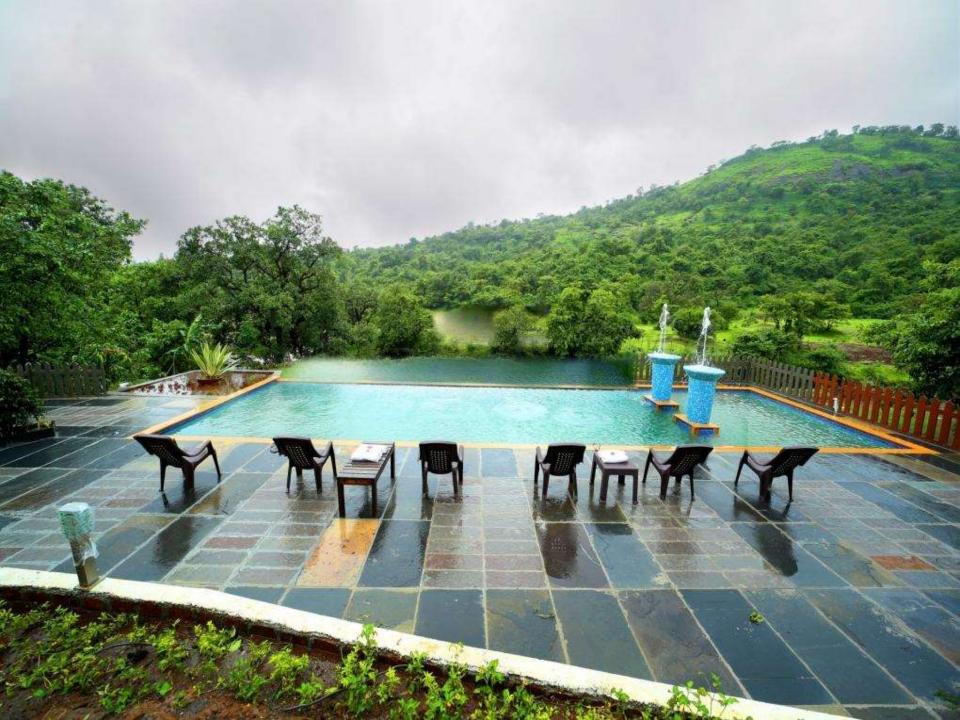

# ABOUT US

Dream Villa is a luxurious 5bhk Villa With Huge Private Swimming pool and Area of 80000sq ft, surrounded by lush greenery scenic mountain view, enhancing waterfalls, Pawna back water view, chirping birds, scenting flowers, altogether a perfect holiday in laps of mother nature making it one of the best location in Lonavala along with the best hospitality that makes your trip memorable. Villa can serve guest such as families, young groups, events, pre wedding shoots, shootings, corporate nature picnics and much more. The villa has 5 bedrooms (5 double beds) these can be rented as a whole for larger groups of guest based on availability. Villa can accommodate 30 guests with the extra mattress.

#### YOUR STAY INCLUDES THE FOLLOWING:

- ■Fully private 80000Sq feet Area
- Swimming pool with baby pool and fountain
- Living area
- ■5 En suite bedrooms with A/C.
- ■Common Jacuzzi and steam room
- •Dining area with dining table.
- •Extra mattresses available
- •Modern and equipped kitchen with essentials and refrigerator
- •Every bed room with clean and private bathroom
- •24 hours drinking water supply.
- Daily cleaning service
- •40in Television with fully loaded sound system.
- ■RO+UV purifier drinking water supply.
- •Hot water geyser in every bathroom.
- Daily cleaning services
- •Television with fully loaded sound system.
- •First aid facility.
- Playing area for kids