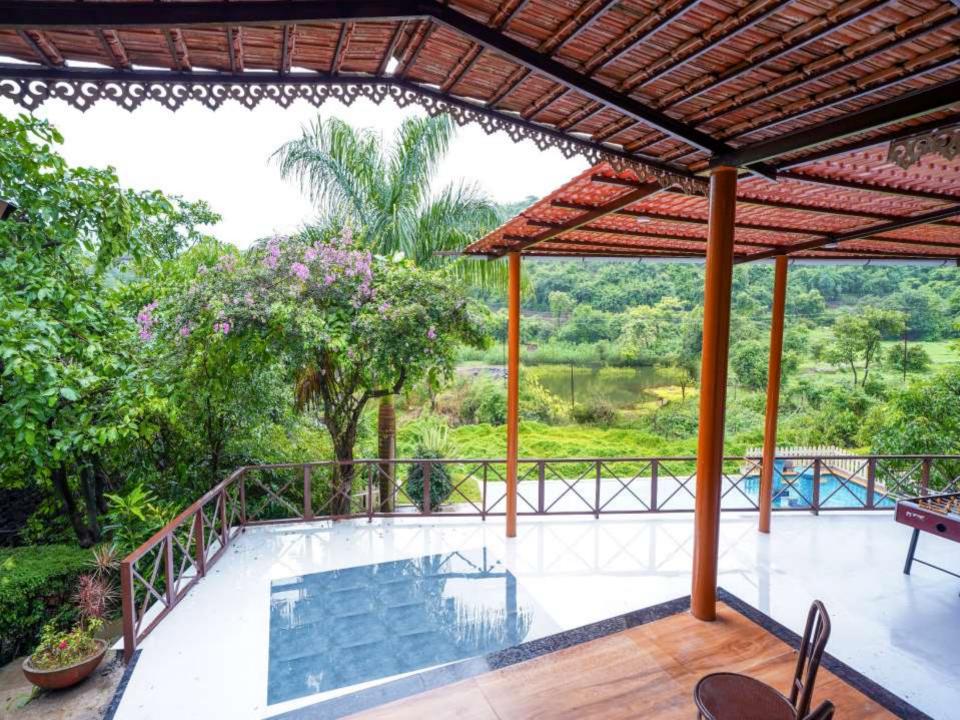

#### YOUR STAY INCLUDES THE FOLLOWING:

- ■Fully private 80000Sq feet Area
- Swimming pool with baby pool and fountain
- Living area
- ■5 En suite bedrooms with A/C.
- ■Common Jacuzzi and steam room
- •Dining area with dining table.
- •Extra mattresses available
- •Modern and equipped kitchen with essentials and refrigerator
- •Every bed room with clean and private bathroom
- •24 hours drinking water supply.
- Daily cleaning service
- •40in Television with fully loaded sound system.
- ■RO+UV purifier drinking water supply.
- •Hot water geyser in every bathroom.
- Daily cleaning services
- •Television with fully loaded sound system.
- •First aid facility.
- Playing area for kids