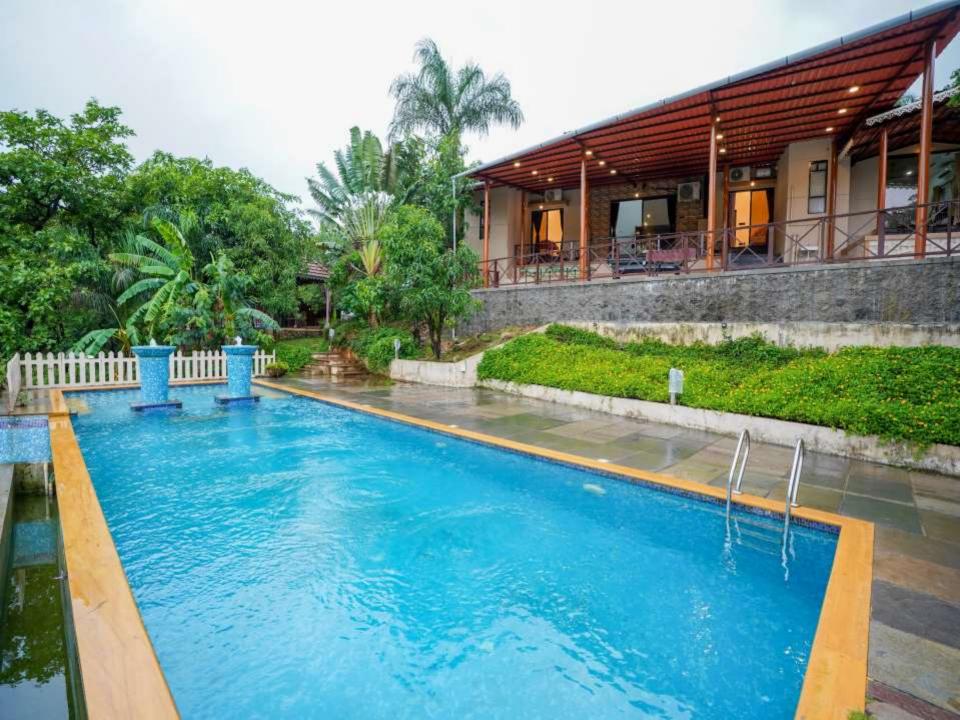

# ABOUT US

Dream Villa is a luxurious 5bhk Villa With Huge Private Swimming pool and Area of 80000sq ft, surrounded by lush greenery scenic mountain view, enhancing waterfalls, Pawna back water view, chirping birds, scenting flowers, altogether a perfect holiday in laps of mother nature making it one of the best location in Lonavala along with the best hospitality that makes your trip memorable. Villa can serve guest such as families, young groups, events, pre wedding shoots, shootings, corporate nature picnics and much more. The villa has 5 bedrooms (5 double beds) these can be rented as a whole for larger groups of guest based on availability. Villa can accommodate 30 guests with the extra mattress.

#### YOUR STAY INCLUDES THE FOLLOWING:

- ■Fully private 80000Sq feet Area
- Swimming pool with baby pool and fountain
- Living area
- ■5 En suite bedrooms with A/C.
- ■Common Jacuzzi and steam room
- •Dining area with dining table.
- •Extra mattresses available
- •Modern and equipped kitchen with essentials and refrigerator
- •Every bed room with clean and private bathroom
- •24 hours drinking water supply.
- Daily cleaning service
- •40in Television with fully loaded sound system.
- ■RO+UV purifier drinking water supply.
- •Hot water geyser in every bathroom.
- Daily cleaning services
- •Television with fully loaded sound system.
- •First aid facility.
- Playing area for kids