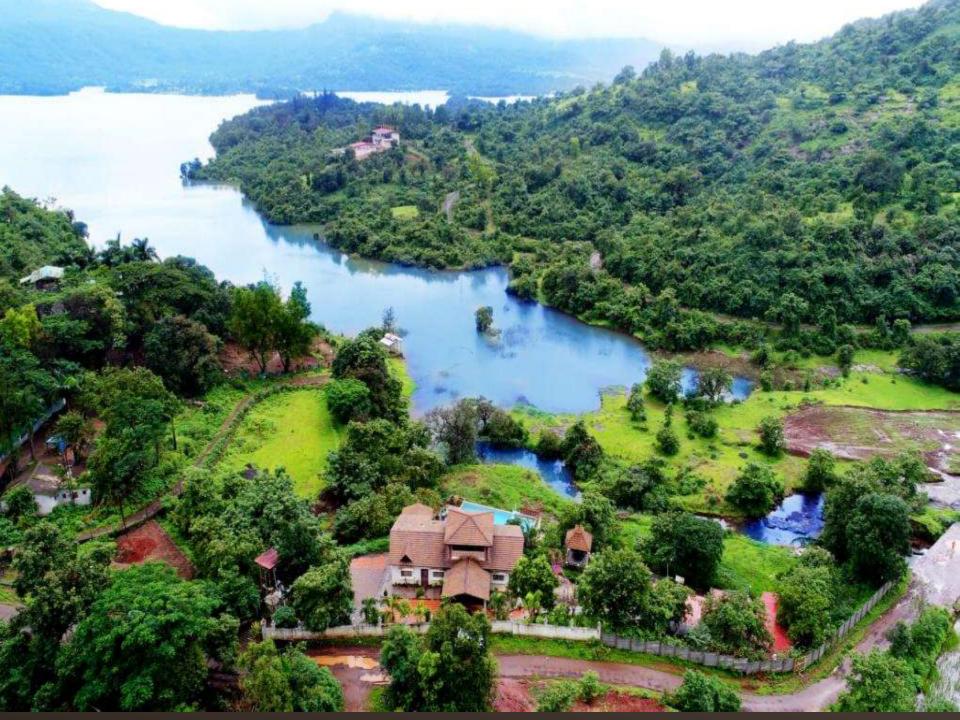

# ABOUT US

Dream Villa is a luxurious 5bhk Villa With Huge Private Swimming pool and Area of 80000sq ft, surrounded by lush greenery scenic mountain view, enhancing waterfalls, Pawna back water view, chirping birds, scenting flowers, altogether a perfect holiday in laps of mother nature making it one of the best location in Lonavala along with the best hospitality that makes your trip memorable. Villa can serve guest such as families, young groups, events, pre wedding shoots, shootings, corporate nature picnics and much more. The villa has 5 bedrooms (5 double beds) these can be rented as a whole for larger groups of guest based on availability. Villa can accommodate 30 guests with the extra mattress.